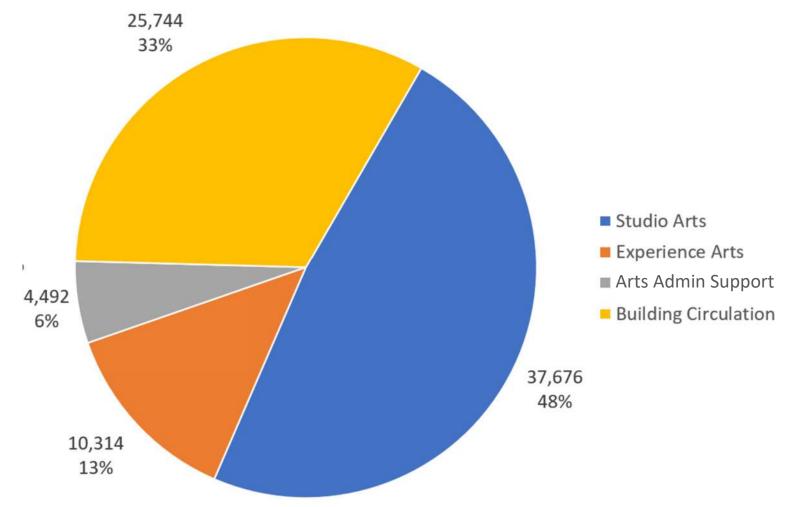

#### **CURRENT SPACE TYPE ALLOCATION:**

- Galleries
- Retail

- •Hands on Arts
- •TFAC event/flex space
- Archeology Museum

Arts Admin Support/ Building Circulation

\*based on information provided by City of Alexandria