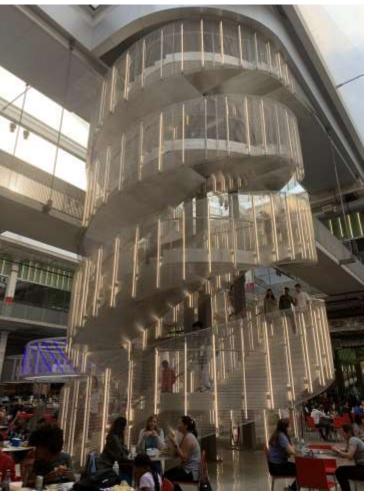

## VERTICAL CIRCULATION IMPROVMENETS

- -Modify elevators/locations
- -Modify Monumental/spiral stairs

#### ENGAGING VERTICAL CIRCULATION