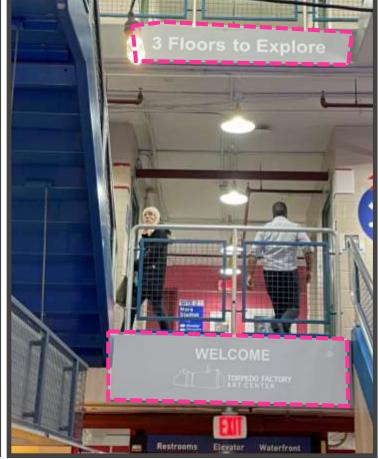

ZEWAY ART INTERVENTION





#### ARRIVAL & MONUMENTAL SIGNAGE OR ART















#### ARRIVAL & MONUMENTAL SIGNAGE OR ART





#### ARRIVAL & MONUMENTAL SIGNAGE OR ART





#### DIRECTIONAL WAYFINDING















#### DIRECTIONAL WAYFINDING





#### VISUAL HIERARCHY













#### VISUAL HIERARCHY



- - - WHITE (PEELING) CEILINGS
  - - - CONTRASTING BUILDING SYSTEMS
  - — — CONTRASTING BAFFLES
- - - BOLD PENDANT LIGHTS
- - STEEL TRELLIS
- - - CAFÉ STRING LIGHTS
- - - MULTI-COLORED DOORWAYS
- - - RAW UNPAINTED CONCRETE
- - - STRING LIGHTS
- - - MISC. WALL DEVICES/DISPLAYS
- ─ ─ ─ ─ TEMPORARY LIGHTING
- - - TEMPORARY DISPLAYS
- - - INCONSITENT FURNITURE

#### CONSISTENT BRANDING FRAMEWORK













#### CONSISTENT BRANDING FRAMEWORK





#### CONSISTENT BRANDING FRAMEWORK









#### ENGAGING VERTICAL CIRCULATION











#### ENGAGING VERTICAL CIRCULATION





#### DISCUSSION



#### MARKETING STRATEGY

EXERCISE 3



#### LOOKINGAHEAD

#### CLOSING ITEMS



#### WRAP UP:

- City Contact information:
  - For more information:
    www.alexandriava.gov/torpedofactory
  - Email questions comments to: torpedofactorytaskforce@alexandriava.gov
- Next meeting:
  - January 18th, 2023; 6pm-8pm Governance and Financial Structure

# THANK YOU! TASK FORCE MEETING 3 DECEMBER 7<sup>TH</sup>, 2022