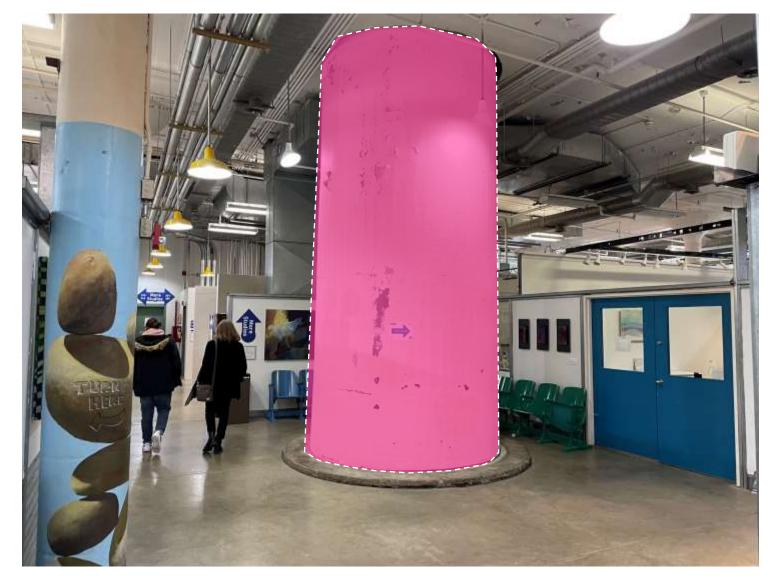

odify Monumental/spiral stairs



#### SPACE RE-ORGANIZATION

- -Decongest/Re-organize 3<sup>rd</sup> Floor
- -Determine Art League/Archaeology locations (in or out of the building)
- -Restroom relocation
- -Most Active Program at Ground Floor

#### PLACE-BASED MARKETING

EXERCISE 2

# EXTERIOR **SMITHGROUP**

#### OUTRIGGER BANNERS











#### OUTRIGGER BANNERS





#### SMOKESTACK BRANDING







#### SMOKESTACK BRANDING



#### MACRO SCRIM BANNERS













#### MACRO SCRIM BANNERS



#### WINDOW SUPER-GRAPHICS













#### WINDOW SUPER-GRAPHICS





#### BREEZEWAY ART INTERVENTION















#### BREEZEWAY ART INTERVENTION





#### ARRIVAL & MONUMENTAL SIGNAGE OR ART















#### ARRIVAL & MONUMENTAL SIGNAGE OR ART





#### ARRIVAL & MONUMENTAL SIGNAGE OR ART





#### DIRECTIONAL WAYFINDING















#### DIRECTIONAL WAYFINDING





#### VISUAL HIERARCHY













#### VISUAL HIERARCHY



- - - WHITE (PEELING) CEILINGS
  - - - CONTRASTING BUILDING SYSTEMS
  - — — CONTRASTING BAFFLES
- - - BOLD PENDANT LIGHTS
- - STEEL TRELLIS
- - - CAFÉ STRING LIGHTS
- - - MULTI-COLORED DOORWAYS
- - - RAW UNPAINTED CONCRETE
- - - STRING LIGHTS
- - - MISC. WALL DEVICES/DISPLAYS
- ─ ─ ─ ─ TEMPORARY LIGHTING
- - - TEMPORARY DISPLAYS
- - - INCONSITENT FURNITURE

#### CONSISTENT BRANDING FRAMEWORK













#### CONSISTENT BRANDING FRAMEWORK





#### CONSISTENT BRANDING FRAMEWORK









#### ENGAGING VERTICAL CIRCULATION











#### ENGAGING VERTICAL CIRCULATION





#### DISCUSSION



#### MARKETING STRATEGY

EXERCISE 3



#### LOOKINGAHEAD

####