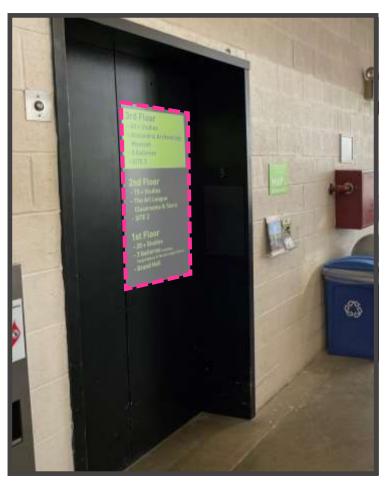

WAY ART INTERVENTION





#### ARRIVAL & MONUMENTAL SIGNAGE OR ART















#### ARRIVAL & MONUMENTAL SIGNAGE OR ART





#### ARRIVAL & MONUMENTAL SIGNAGE OR ART





#### DIRECTIONAL WAYFINDING















#### DIRECTIONAL WAYFINDING





#### VISUAL HIERARCHY













#### VISUAL HIERARCHY



- - - WHITE (PEELING) CEILINGS
  - - - CONTRASTING BUILDING SYSTEMS
  - — — CONTRASTING BAFFLES
- - - BOLD PENDANT LIGHTS
- - STEEL TRELLIS
- - - CAFÉ STRING LIGHTS
- - - MULTI-COLORED DOORWAYS
- - - RAW UNPAINTED CONCRETE
- - - STRING LIGHTS
- - - MISC. WALL DEVICES/DISPLAYS
- ─ ─ ─ ─ TEMPORARY LIGHTING
- - - TEMPORARY DISPLAYS
- - - INCONSITENT FURNITURE

#### CONSISTENT BRANDING FRAMEWORK













#### CONSISTENT BRANDING FRAMEWORK





#### CONSISTENT BRANDING FRAMEWORK









#### ENGAGING VERTICAL CIRCULATION











#### ENGAGING VERTICAL CIRCULATION





#### DISCUSSION



#### MARKETING STRATEGY

EXERCISE 3



#### LOOKINGAHEAD

#### CLOSING ITEMS



#### WRAP UP:

- City Contact information:
  - For more information:
    www.alexandriava.gov/torpedofactory
  - Email questions comments to: torpedofactorytaskforce@alexandriava.gov
- Next meeting:
  - January 18th, 2023; 6pm-8pm Governance and Financial Structure

# THANK YOU! TASK FORCE MEETING 3 DECEMBER 7<sup>TH</sup>, 2022