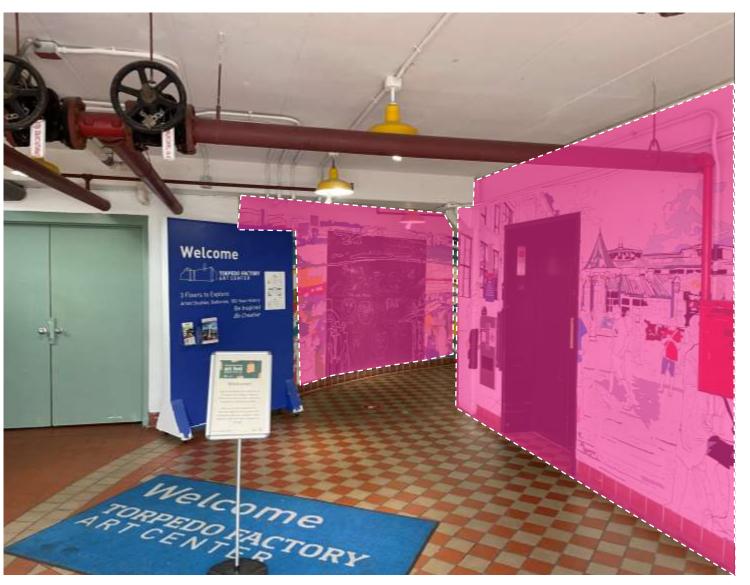

OVMENETS

- -Modify elevators/locations
- -Modify Monumental/spiral stairs



#### SPACE RE-ORGANIZATION

- -Decongest/Re-organize 3<sup>rd</sup> Floor
- -Determine Art League/Archaeology locations (in or out of the building)
- -Restroom relocation
- -Most Active Program at Ground Floor

#### PLACE-BASED MARKETING

EXERCISE 2

# EXTERIOR **SMITHGROUP**

#### OUTRIGGER BANNERS











#### OUTRIGGER BANNERS





#### SMOKESTACK BRANDING







#### SMOKESTACK BRANDING



#### MACRO SCRIM BANNERS













#### MACRO SCRIM BANNERS



#### WINDOW SUPER-GRAPHICS













#### WINDOW SUPER-GRAPHICS





#### BREEZEWAY ART INTERVENTION















#### BREEZEWAY ART INTERVENTION





#### ARRIVAL & MONUMENTAL SIGNAGE OR ART















#### ARRIVAL & MONUMENTAL SIGNAGE OR ART





#### ARRIVAL & MONUMENTAL SIGNAGE OR ART





#### DIRECTIONAL WAYFINDING















#### DIRECTIONAL WAYFINDING





#### VISUAL HIERARCHY













#### VISUAL HIERARCHY



- - - WHITE (PEELING) CEILINGS
  - - - CONTRASTING BUILDING SYSTEMS
  - — — CONTRASTING BAFFLES
- - - BOLD PENDANT LIGHTS
- - STEEL TRELLIS
- - - CAFÉ STRING LIGHTS
- - - MULTI-COLORED DOORWAYS
- - - RAW UNPAINTED CONCRETE
- - - STRING LIGHTS
- - - MISC. WALL DEVICES/DISPLAYS
- ─ ─ ─ ─ TEMPORARY LIGHTING
- - - TEMPORARY DISPLAYS
- - - INCONSITENT FURNITURE

#### CONSISTENT BRANDING FRAMEWORK













#### CONSISTENT BRANDING FRAMEWORK





#### CONSISTENT BRANDING FRAMEWORK









#### ENGAGING VERTICAL CIRCULATION











#### ENGAGING VERTICAL CIRCULATION





#### DISCUSSION



#### MARKETING STRA