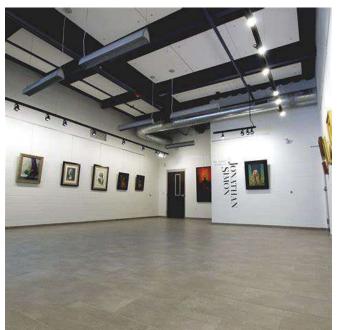

#### VISUAL HIERARCHY

#### VISUAL HIERARCHY

- - - WHITE (PEELING) CEILINGS
  - - - CONTRASTING BUILDING SYSTEMS
  - — — CONTRASTING BAFFLES
- - - BOLD PENDANT LIGHTS
- - STEEL TRELLIS
- - - CAFÉ STRING LIGHTS
- - - MULTI-COLORED DOORWAYS
- - - RAW UNPAINTED CONCRETE
- - - STRING LIGHTS
- - - MISC. WALL DEVICES/DISPLAYS
- ─ ─ ─ ─ TEMPORARY LIGHTING
- - - TEMPORARY DISPLAYS
- - - INCONSITENT FURNITURE