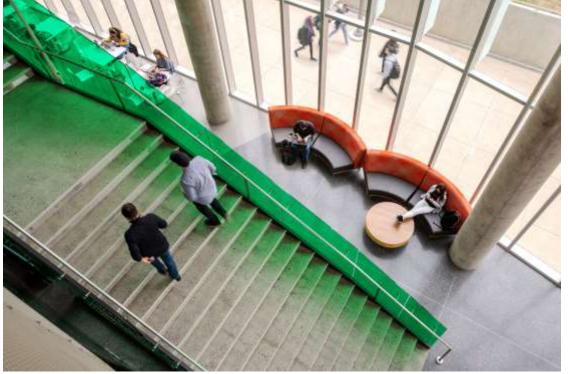

## VERTICAL CIRCULATION IMPROVMENETS

- -Modify elevators/locations
- -Modify Monumental/spiral stairs

#### ENGAGING VERTICAL CIRCULATION