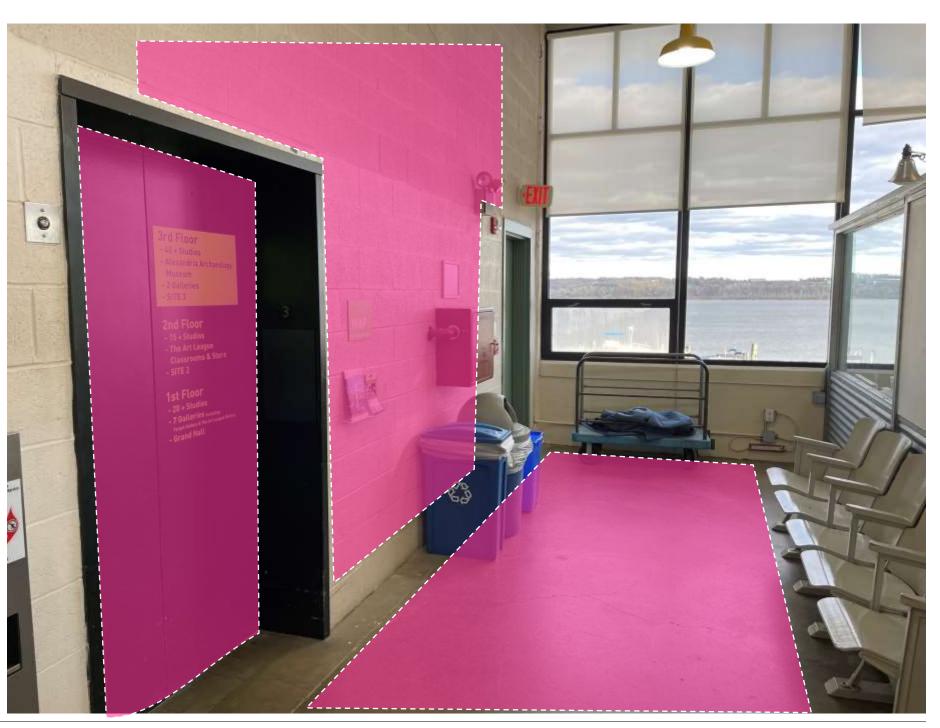

organize 3<sup>rd</sup> Floor
- -Determine Art League/Archaeology locations (in or out of the building)
- -Restroom relocation
- -Most Active Program at Ground Floor

#### PLACE-BASED MARKETING

EXERCISE 2

# EXTERIOR **SMITHGROUP**

#### OUTRIGGER BANNERS











#### OUTRIGGER BANNERS





#### SMOKESTACK BRANDING







#### SMOKESTACK BRANDING



#### MACRO SCRIM BANNERS













#### MACRO SCRIM BANNERS



#### WINDOW SUPER-GRAPHICS













#### WINDOW SUPER-GRAPHICS





#### BREEZEWAY ART INTERVENTION















#### BREEZEWAY ART INTERVENTION





#### ARRIVAL & MONUMENTAL SIGNAGE OR ART















#### ARRIVAL & MONUMENTAL SIGNAGE OR ART





#### ARRIVAL & MONUMENTAL SIGNAGE OR ART





#### DIRECTIONAL WAYFINDING















#### DIRECTIONAL WAYFINDING





#### VISUAL HIERARCHY













#### VISUAL HIERARCHY



- - - WHITE (PEELING) CEILINGS
  - - - CONTRASTING BUILDING SYSTEMS
  - — — CONTRASTING BAFFLES
- - - BOLD PENDANT LIGHTS
- - STEEL TRELLIS
- - - CAFÉ STRING LIGHTS
- - - MULTI-COLORED DOORWAYS
- - - RAW UNPAINTED CONCRETE
- - - STRING LIGHTS
- - - MISC. WALL DEVICES/DISPLAYS
- ─ ─ ─ ─ TEMPORARY LIGHTING
- - - TEMPORARY DISPLAYS
- - - INCONSITENT FURNITURE

#### CONSISTENT BRANDING FRAMEWORK













#### CONSISTENT BRANDING FRAMEWORK





#### CONSISTENT BRANDING FRAMEWORK









#### ENGAGING VERTICAL CIRCULATION











#### ENGAGING VERTICAL CIRCULATION





#### DISCUSSION



#### MARKETING STRATEGY

EXERCISE 3



#### LOOKINGAHEAD

#### CLOSING ITEMS



#### WRAP UP:

- City Contact information:
  - For more infor