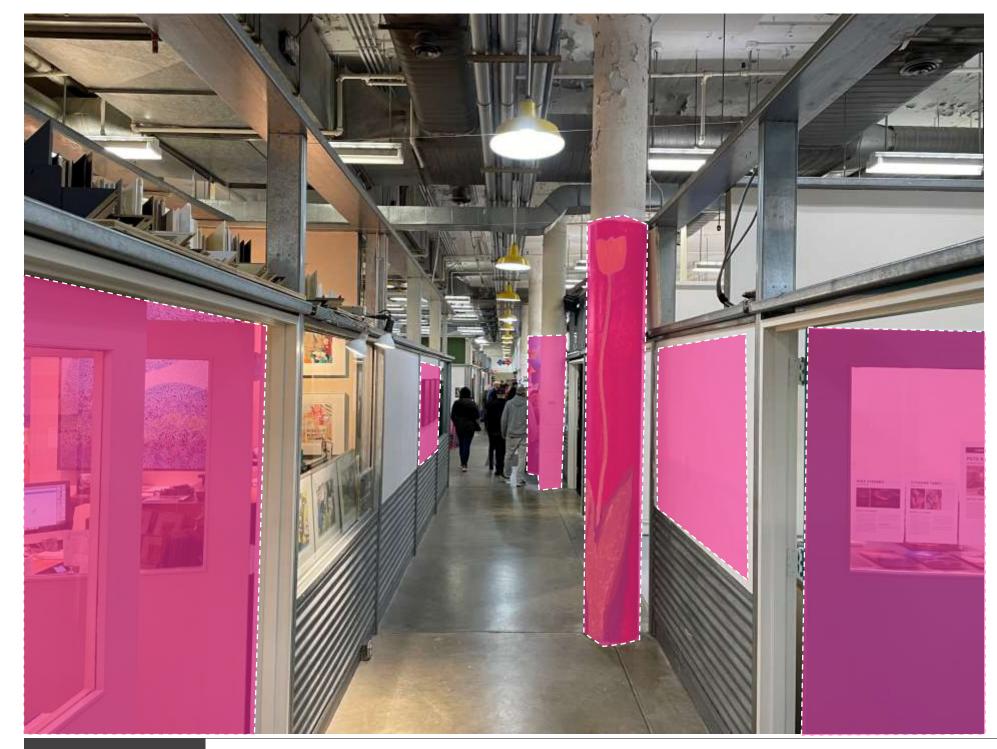

#### VISUAL HIERARCHY

#### VISUAL HIERARCHY

- - - WHITE (PEELING) CEILINGS
  - - - CONTRASTING BUILDING SYSTEMS
  - — — CONTRASTING BAFFLES
- - - BOLD PENDANT LIGHTS
- - STEEL TRELLIS
- - - CAFÉ STRING LIGHTS
- - - MULTI-COLORED DOORWAYS
- - - RAW UNPAINTED CONCRETE
- - - STRING LIGHTS
- - - MISC. WALL DEVICES/DISPLAYS
- ─ ─ ─ ─ TEMPORARY LIGHTING
- - - TEMPORARY DISPLAYS
- - - INCONSITENT FURNITURE