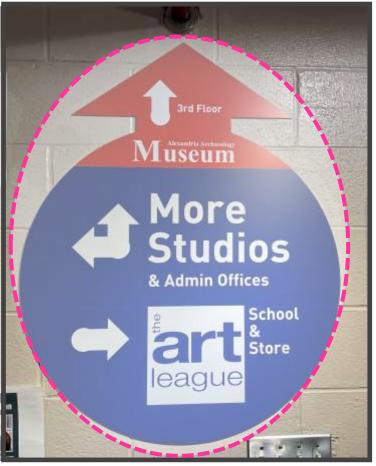

EEZEWAY ART INTERVENTION





#### ARRIVAL & MONUMENTAL SIGNAGE OR ART















#### ARRIVAL & MONUMENTAL SIGNAGE OR ART





#### ARRIVAL & MONUMENTAL SIGNAGE OR ART





#### DIRECTIONAL WAYFINDING















#### DIRECTIONAL WAYFINDING





#### VISUAL HIERARCHY













#### VISUAL HIERARCHY



- - - WHITE (PEELING) CEILINGS
  - - - CONTRASTING BUILDING SYSTEMS
  - — — CONTRASTING BAFFLES
- - - BOLD PENDANT LIGHTS
- - STEEL TRELLIS
- - - CAFÉ STRING LIGHTS
- - - MULTI-COLORED DOORWAYS
- - - RAW UNPAINTED CONCRETE
- - - STRING LIGHTS
- - - MISC. WALL DEVICES/DISPLAYS
- ─ ─ ─ ─ TEMPORARY LIGHTING
- - - TEMPORARY DISPLAYS
- - - INCONSITENT FURNITURE

#### CONSISTENT BRANDING FRAMEWORK













#### CONSISTENT BRANDING FRAMEWORK





#### CONSISTENT BRANDING FRAMEWORK









#### ENGAGING VERTICAL CIRCULATION











#### ENGAGING VERTICAL CIRCULATION





#### DISCUSSION



#### MARKETING STRATEGY

EXERCISE 3



#### LOOKINGAHEAD

#### CLOSING ITEMS



#### WRAP UP:

- City Contact information:
  - For more information:
    www.alexandriava.gov/torpedofactory
  - Email questions comments to: torpedofactorytaskforce@alexandriava.gov
- Next meeting:
  - January 18th, 2023; 6pm-8pm Governance and Financial Structure

# THANK YOU! TASK FORCE MEETING 3 DECEMBER 7<sup>TH</sup>, 2022