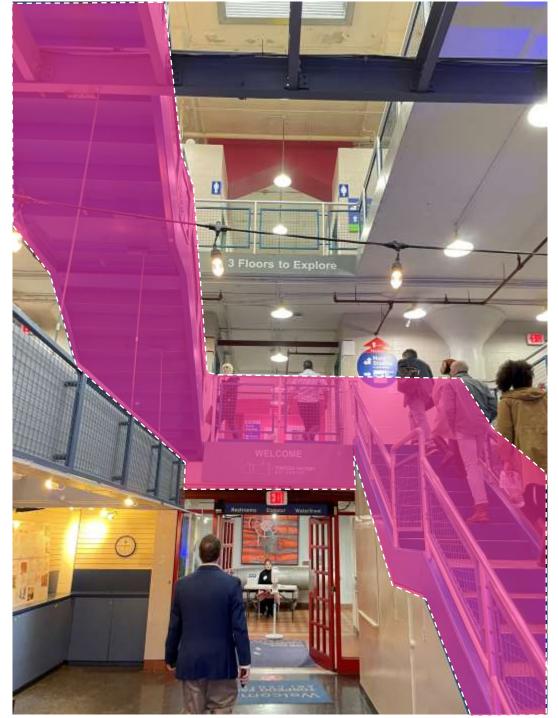

#### VISUAL HIERARCHY

#### VISUAL HIERARCHY

- - - WHITE (PEELING) CEILINGS
  - - - CONTRASTING BUILDING SYSTEMS
  - — — CONTRASTING BAFFLES
- - - BOLD PENDANT LIGHTS
- - STEEL TRELLIS
- - - CAFÉ STRING LIGHTS
- - - MULTI-COLORED DOORWAYS
- - - RAW UNPAINTED CONCRETE
- - - STRING LIGHTS
- - - MISC. WALL DEVICES/DISPLAYS
- ─ ─ ─ ─ TEMPORARY LIGHTING
- - - TEMPORARY DISPLAYS
- - - INCONSITENT FURNITURE