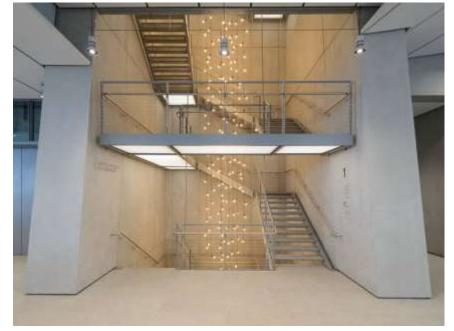

## VERTICAL CIRCULATION IMPROVMENETS

- -Modify elevators/locations
- -Modify Monumental/spiral stairs

#### ENGAGING VERTICAL CIRCULATION