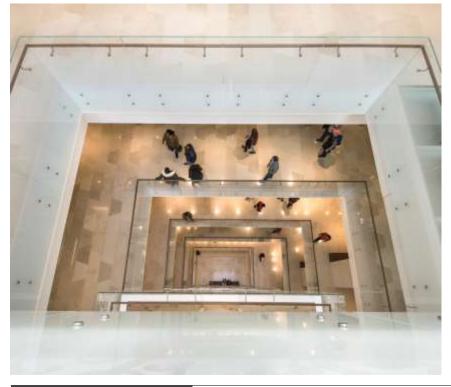

## VERTICAL CIRCULATION IMPROVMENETS

- -Modify elevators/locations
- -Modify Monumental/spiral stairs

#### ENGAGING VERTICAL CIRCULATION