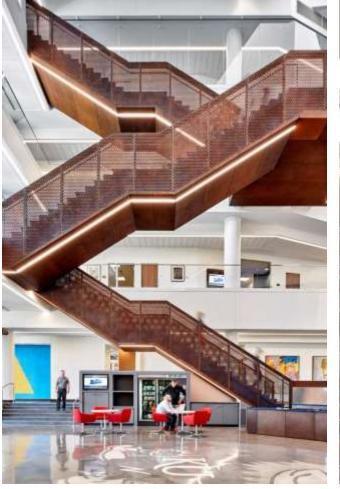

## VERTICAL CIRCULATION IMPROVMENETS

- -Modify elevators/locations
- -Modify Monumental/spiral stairs

#### ENGAGING VERTICAL CIRCULATION