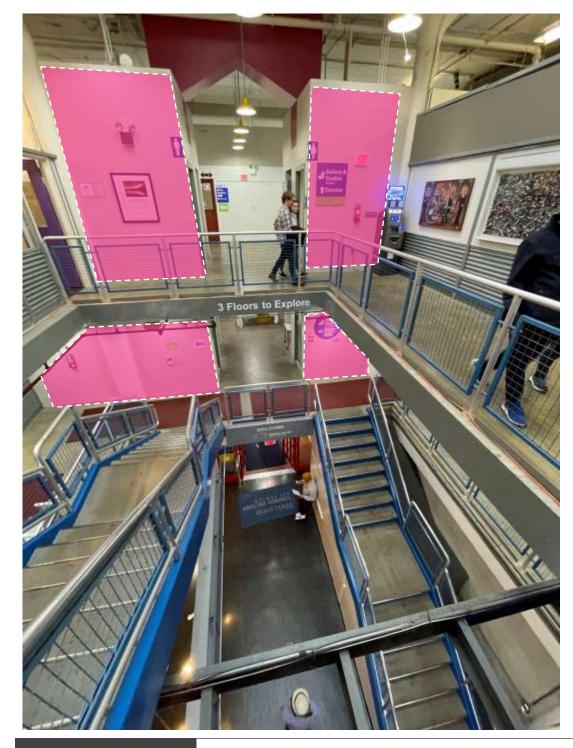

#### VISUAL HIERARCHY

#### VISUAL HIERARCHY

- - - WHITE (PEELING) CEILINGS
  - - - CONTRASTING BUILDING SYSTEMS
  - — — CONTRASTING BAFFLES
- - - BOLD PENDANT LIGHTS
- - STEEL TRELLIS
- - - CAFÉ STRING LIGHTS
- - - MULTI-COLORED DOORWAYS
- - - RAW UNPAINTED CONCRETE
- - - STRING LIGHTS
- - - MISC. WALL DEVICES/DISPLAYS
- ─ ─ ─ ─ TEMPORARY LIGHTING
- - - TEMPORARY DISPLAYS
- - - INCONSITENT FURNITURE