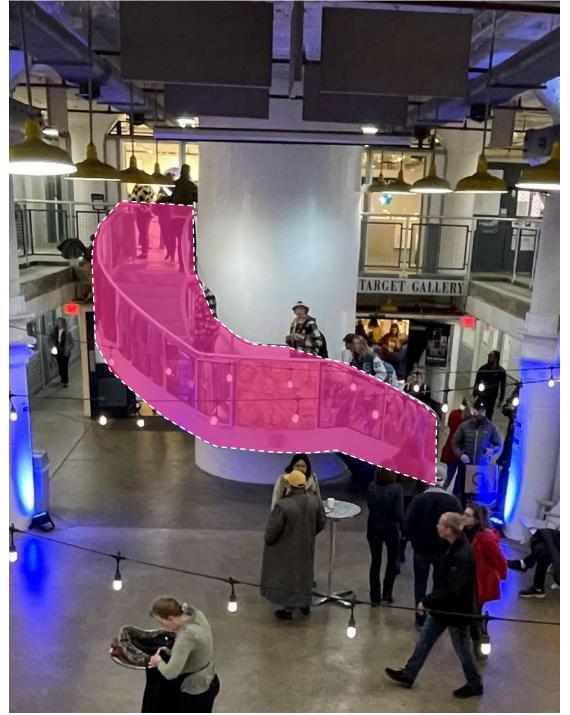

## VERTICAL CIRCULATION IMPROVMENETS

- -Modify elevators/locations
- -Modify Monumental/spiral stairs

#### ENGAGING VERTICAL CIRCULATION