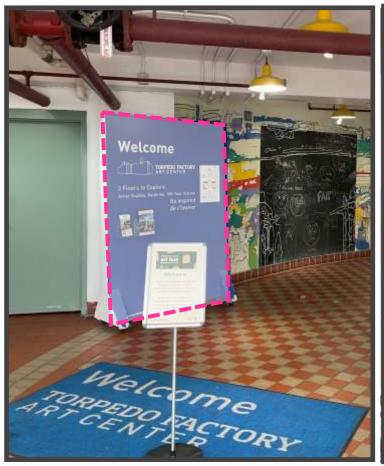

BREEZEWAY ART INTERVENTION





#### ARRIVAL & MONUMENTAL SIGNAGE OR ART















#### ARRIVAL & MONUMENTAL SIGNAGE OR ART





#### ARRIVAL & MONUMENTAL SIGNAGE OR ART





#### DIRECTIONAL WAYFINDING















#### DIRECTIONAL WAYFINDING





#### VISUAL HIERARCHY













#### VISUAL HIERARCHY



- - - WHITE (PEELING) CEILINGS
  - - - CONTRASTING BUILDING SYSTEMS
  - — — CONTRASTING BAFFLES
- - - BOLD PENDANT LIGHTS
- - STEEL TRELLIS
- - - CAFÉ STRING LIGHTS
- - - MULTI-COLORED DOORWAYS
- - - RAW UNPAINTED CONCRETE
- - - STRING LIGHTS
- - - MISC. WALL DEVICES/DISPLAYS
- ─ ─ ─ ─ TEMPORARY LIGHTING
- - - TEMPORARY DISPLAYS
- - - INCONSITENT FURNITURE

#### CONSISTENT BRANDING FRAMEWORK













#### CONSISTENT BRANDING FRAMEWORK





#### CONSISTENT BRANDING FRAMEWORK









#### ENGAGING VERTICAL CIRCULATION











#### ENGAGING VERTICAL CIRCULATION





#### DISCUSSION



#### MARKETING STRATEGY

EXERCISE 3



#### LOOKINGAHEAD

#### CLOSING ITEMS



#### WRAP UP:

- City Contact information:
  - For more information:
    www.alexandriava.gov/torpedofactory
  - Email questions comments to: torpedofactorytaskforce@alexandriava.gov
- Next meeting:
  - January 18th, 2023; 6pm-8pm Governance and Financial Structure

# THANK YOU! TASK FORCE MEETING 3 DECEMBER 7<sup>TH</sup>, 2022