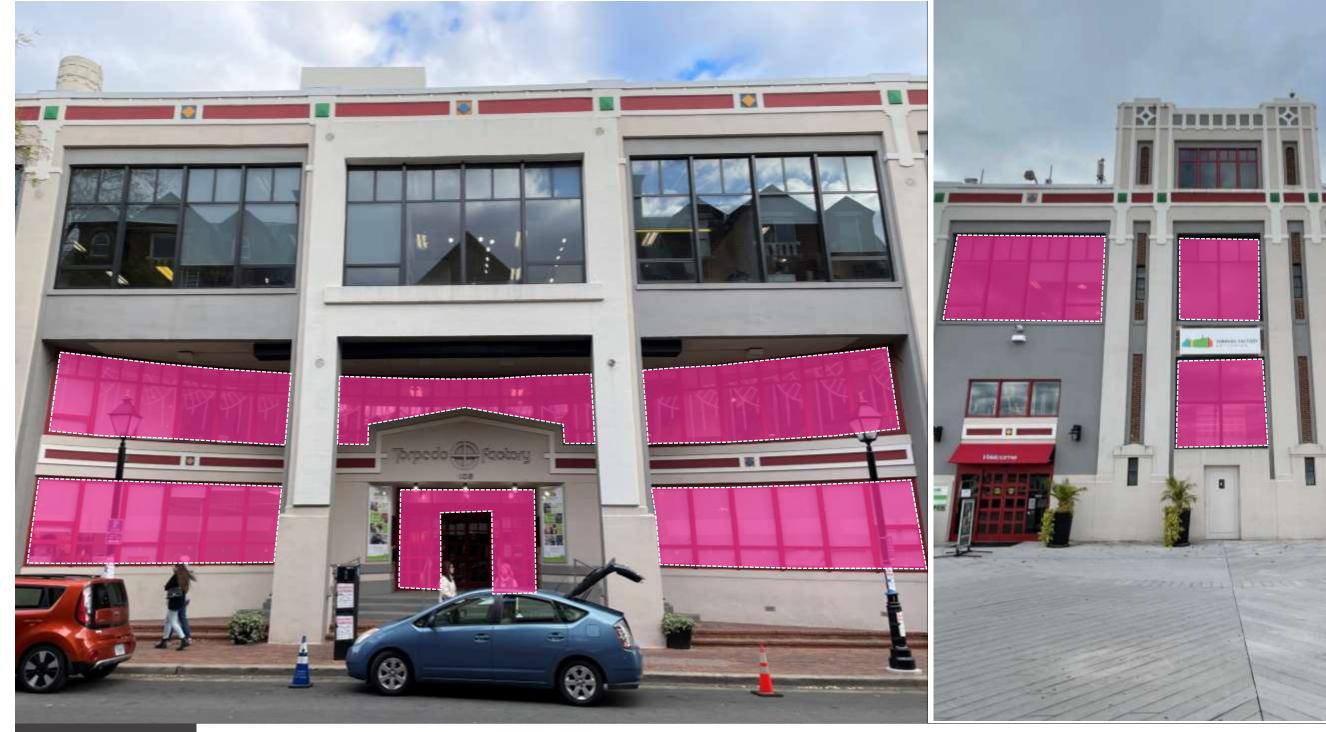

n St & Waterfront
- -Improved ground floor visibility into building



#### AMPLIFIED IDENTITY

- -Wow factor intervention
- -Digital Engagement/Interaction



## VERTICAL CIRCULATION IMPROVMENETS

- -Modify elevators/locations
- -Modify Monumental/spiral stairs



#### SPACE RE-ORGANIZATION

- -Decongest/Re-organize 3<sup>rd</sup> Floor
- -Determine Art League/Archaeology locations (in or out of the building)
- -Restroom relocation
- -Most Active Program at Ground Floor

#### PLACE-BASED MARKETING

EXERCISE 2

# EXTERIOR **SMITHGROUP**

#### OUTRIGGER BANNERS











#### OUTRIGGER BANNERS





#### SMOKESTACK BRANDING







#### SMOKESTACK BRANDING



#### MACRO SCRIM BANNERS













#### MACRO SCRIM BANNERS



#### WINDOW SUPER-GRAPHICS













#### WINDOW SUPER-GRAPHICS





#### BREEZEWAY ART INTERVENTION















#### BREEZEWAY ART INTERVENTION





#### ARRIVAL & MONUMENTAL SIGNAGE OR ART















#### ARRIVAL & MONUMENTAL SIGNAGE OR ART





#### ARRIVAL & MONUMENTAL SIGNAGE OR ART





#### DIRECTIONAL WAYFINDING















#### DIRECTIONAL WAYFINDING





#### VISUAL HIERARCHY













#### VISUAL HIERARCHY



- - - WHITE (PEELING) CEILINGS
  - - - CONTRASTING BUILDING SYSTEMS
  - — — CONTRASTING BAFFLES
- - - BOLD PENDANT LIGHTS
- - STEEL TRELLIS
- - - CAFÉ STRING LIGHTS
- - - MULTI-COLORED DOORWAYS
- - - RAW UNPAINTED CONCRETE
- - - STRING LIGHTS
- - - MISC. WALL DEVICES/DISPLAYS
- ─ ─ ─ ─ TEMPORARY LIGHTING
- - - TEMPORARY DISPLAYS
- - - INCONSITENT FURNITURE

#### CONSISTENT BRANDING FRAMEWORK













#### CONSISTENT BRAN