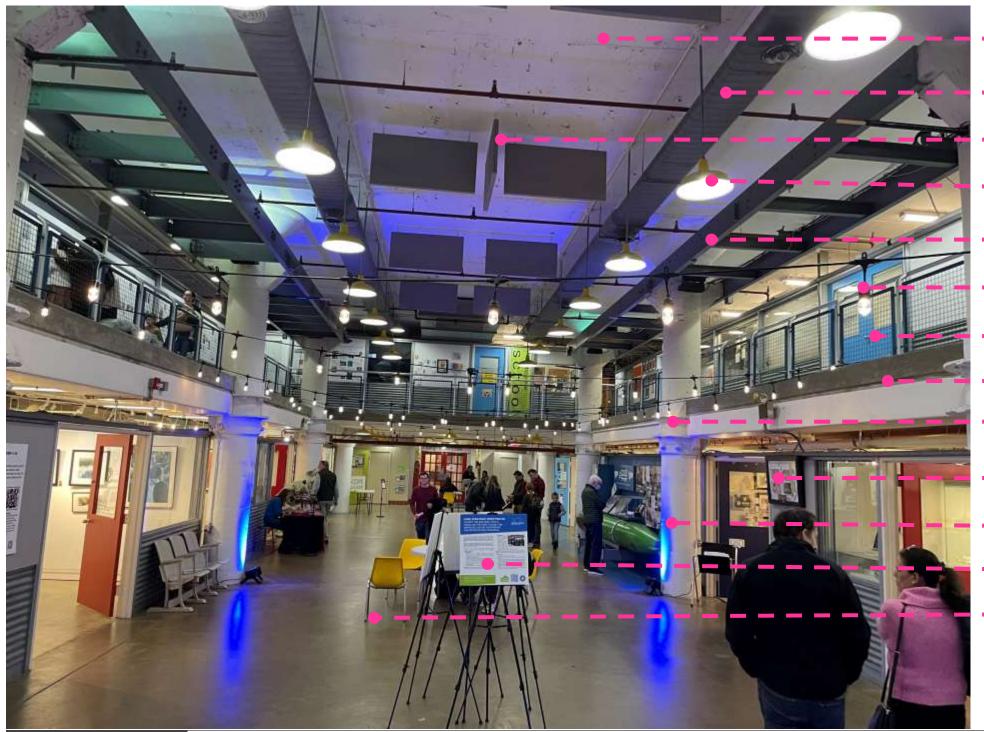

#### VISUAL HIERARCHY

#### VISUAL HIERARCHY

- - - WHITE (PEELING) CEILINGS
  - - - CONTRASTING BUILDING SYSTEMS
  - — — CONTRASTING BAFFLES
- - - BOLD PENDANT LIGHTS
- - STEEL TRELLIS
- - - CAFÉ STRING LIGHTS
- - - MULTI-COLORED DOORWAYS
- - - RAW UNPAINTED CONCRETE
- - - STRING LIGHTS
- - - MISC. WALL DEVICES/DISPLAYS
- ─ ─ ─ ─ TEMPORARY LIGHTING
- - - TEMPORARY DISPLAYS
- - - INCONSITENT FURNITURE