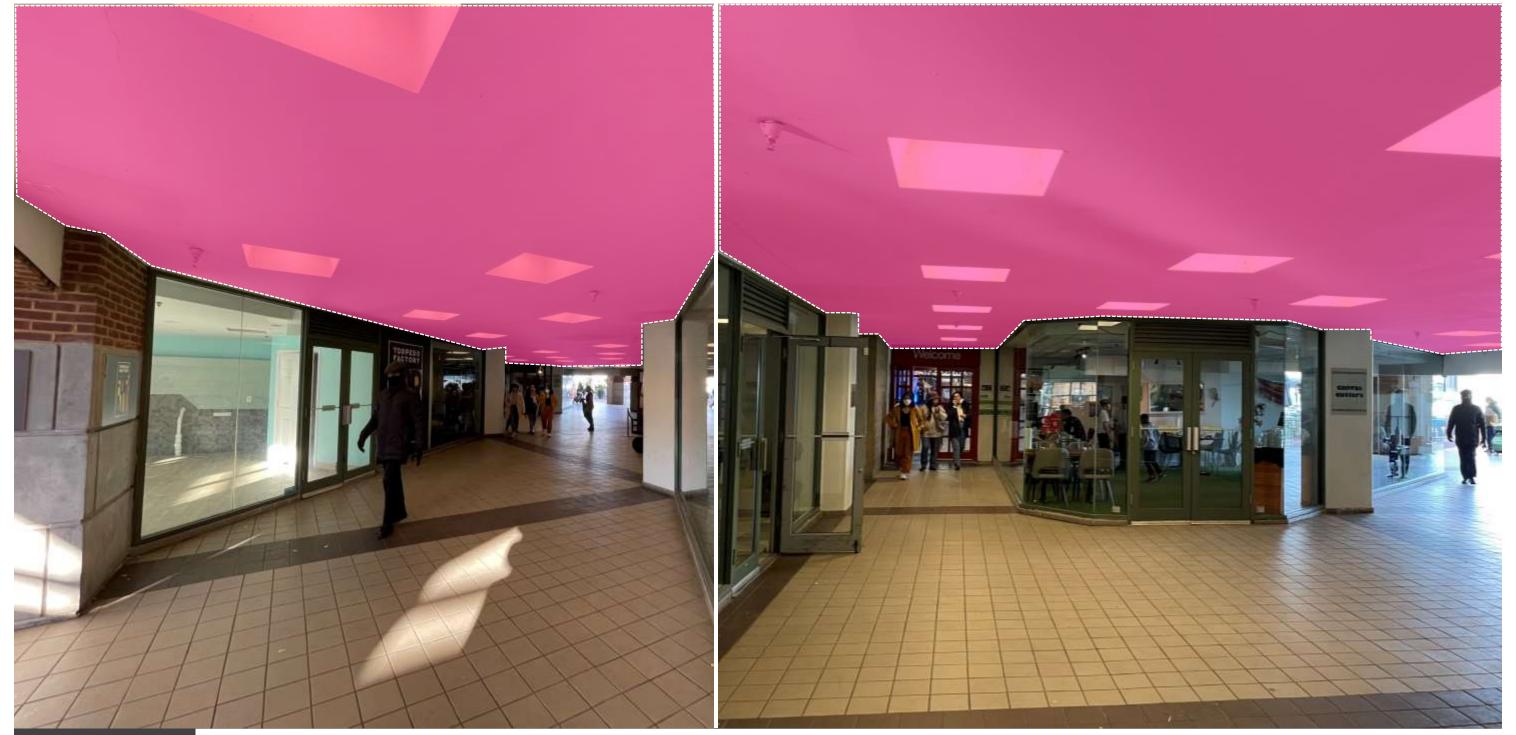

#### VISUAL HIERARCHY

#### VISUAL HIERARCHY

- - - WHITE (PEELING) CEILINGS
  - - - CONTRASTING BUILDING SYSTEMS
  - — — CONTRASTING BAFFLES
- - - BOLD PENDANT LIGHTS
- - STEEL TRELLIS
- - - CAFÉ STRING LIGHTS
- - - MULTI-COLORED DOORWAYS
- - - RAW UNPAINTED CONCRETE
- - - STRING LIGHTS
- - - MISC. WALL DEVICES/DISPLAYS
- ─ ─ ─ ─ TEMPORARY LIGHTING
- - - TEMPORARY DISPLAYS
- - - INCONSITENT FURNITURE