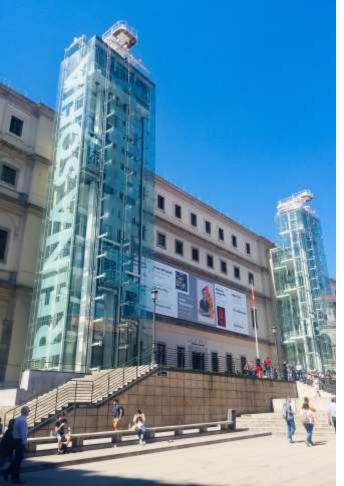

## VERTICAL CIRCULATION IMPROVMENETS

- -Modify elevators/locations
- -Modify Monumental/spiral stairs

#### ENGAGING VERTICAL CIRCULATION