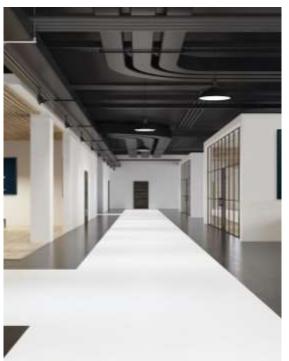

#### VISUAL HIERARCHY

#### VISUAL HIERARCHY

- - - WHITE (PEELING) CEILINGS
  - - - CONTRASTING BUILDING SYSTEMS
  - — — CONTRASTING BAFFLES
- - - BOLD PENDANT LIGHTS
- - STEEL TRELLIS
- - - CAFÉ STRING LIGHTS
- - - MULTI-COLORED DOORWAYS
- - - RAW UNPAINTED CONCRETE
- - - STRING LIGHTS
- - - MISC. WALL DEVICES/DISPLAYS
- ─ ─ ─ ─ TEMPORARY LIGHTING
- - - TEMPORARY DISPLAYS
- - - INCONSITENT FURNITURE