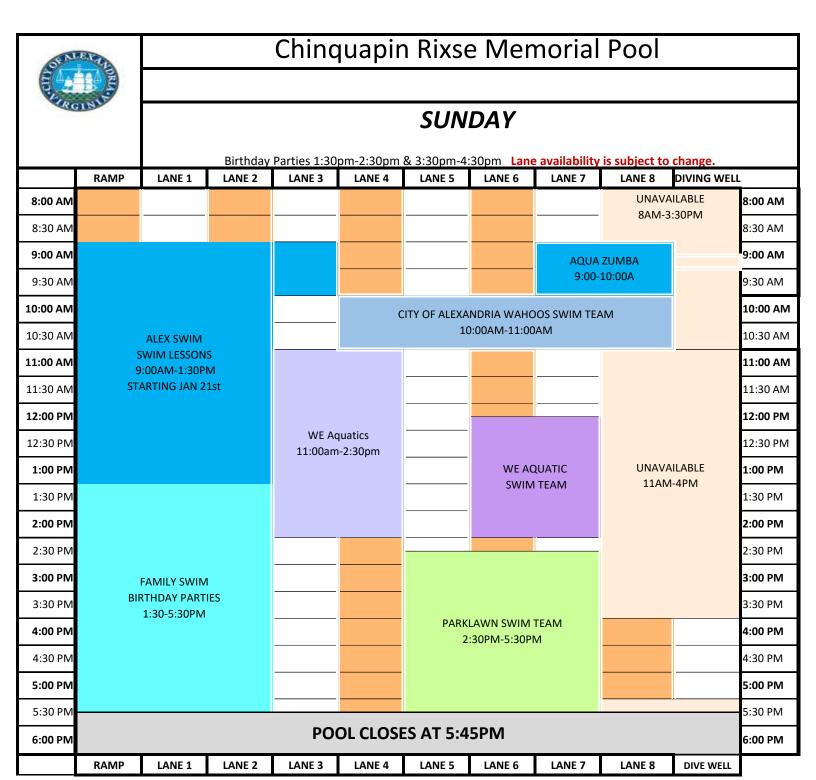

|             |             |                     |                          |                       |              |              |             | 5:00 PM  |
| 5:30 PM  |      |                            |             |             |                     |                          |                       |              |              |             | 5:30 PM  |
| 6:00 PM  |      |                            |             | POC         | OL CLOSE            | S AT 5:4                 | 5PM                   |              |              |             | 6:00 PM  |
|          | RAMP | LANE 1                     | LANE 2      | LANE 3      | LANE 4              | LANE 5                   | LANE 6                | LANE 7       | LANE 8       | DIVE WELL   |          |