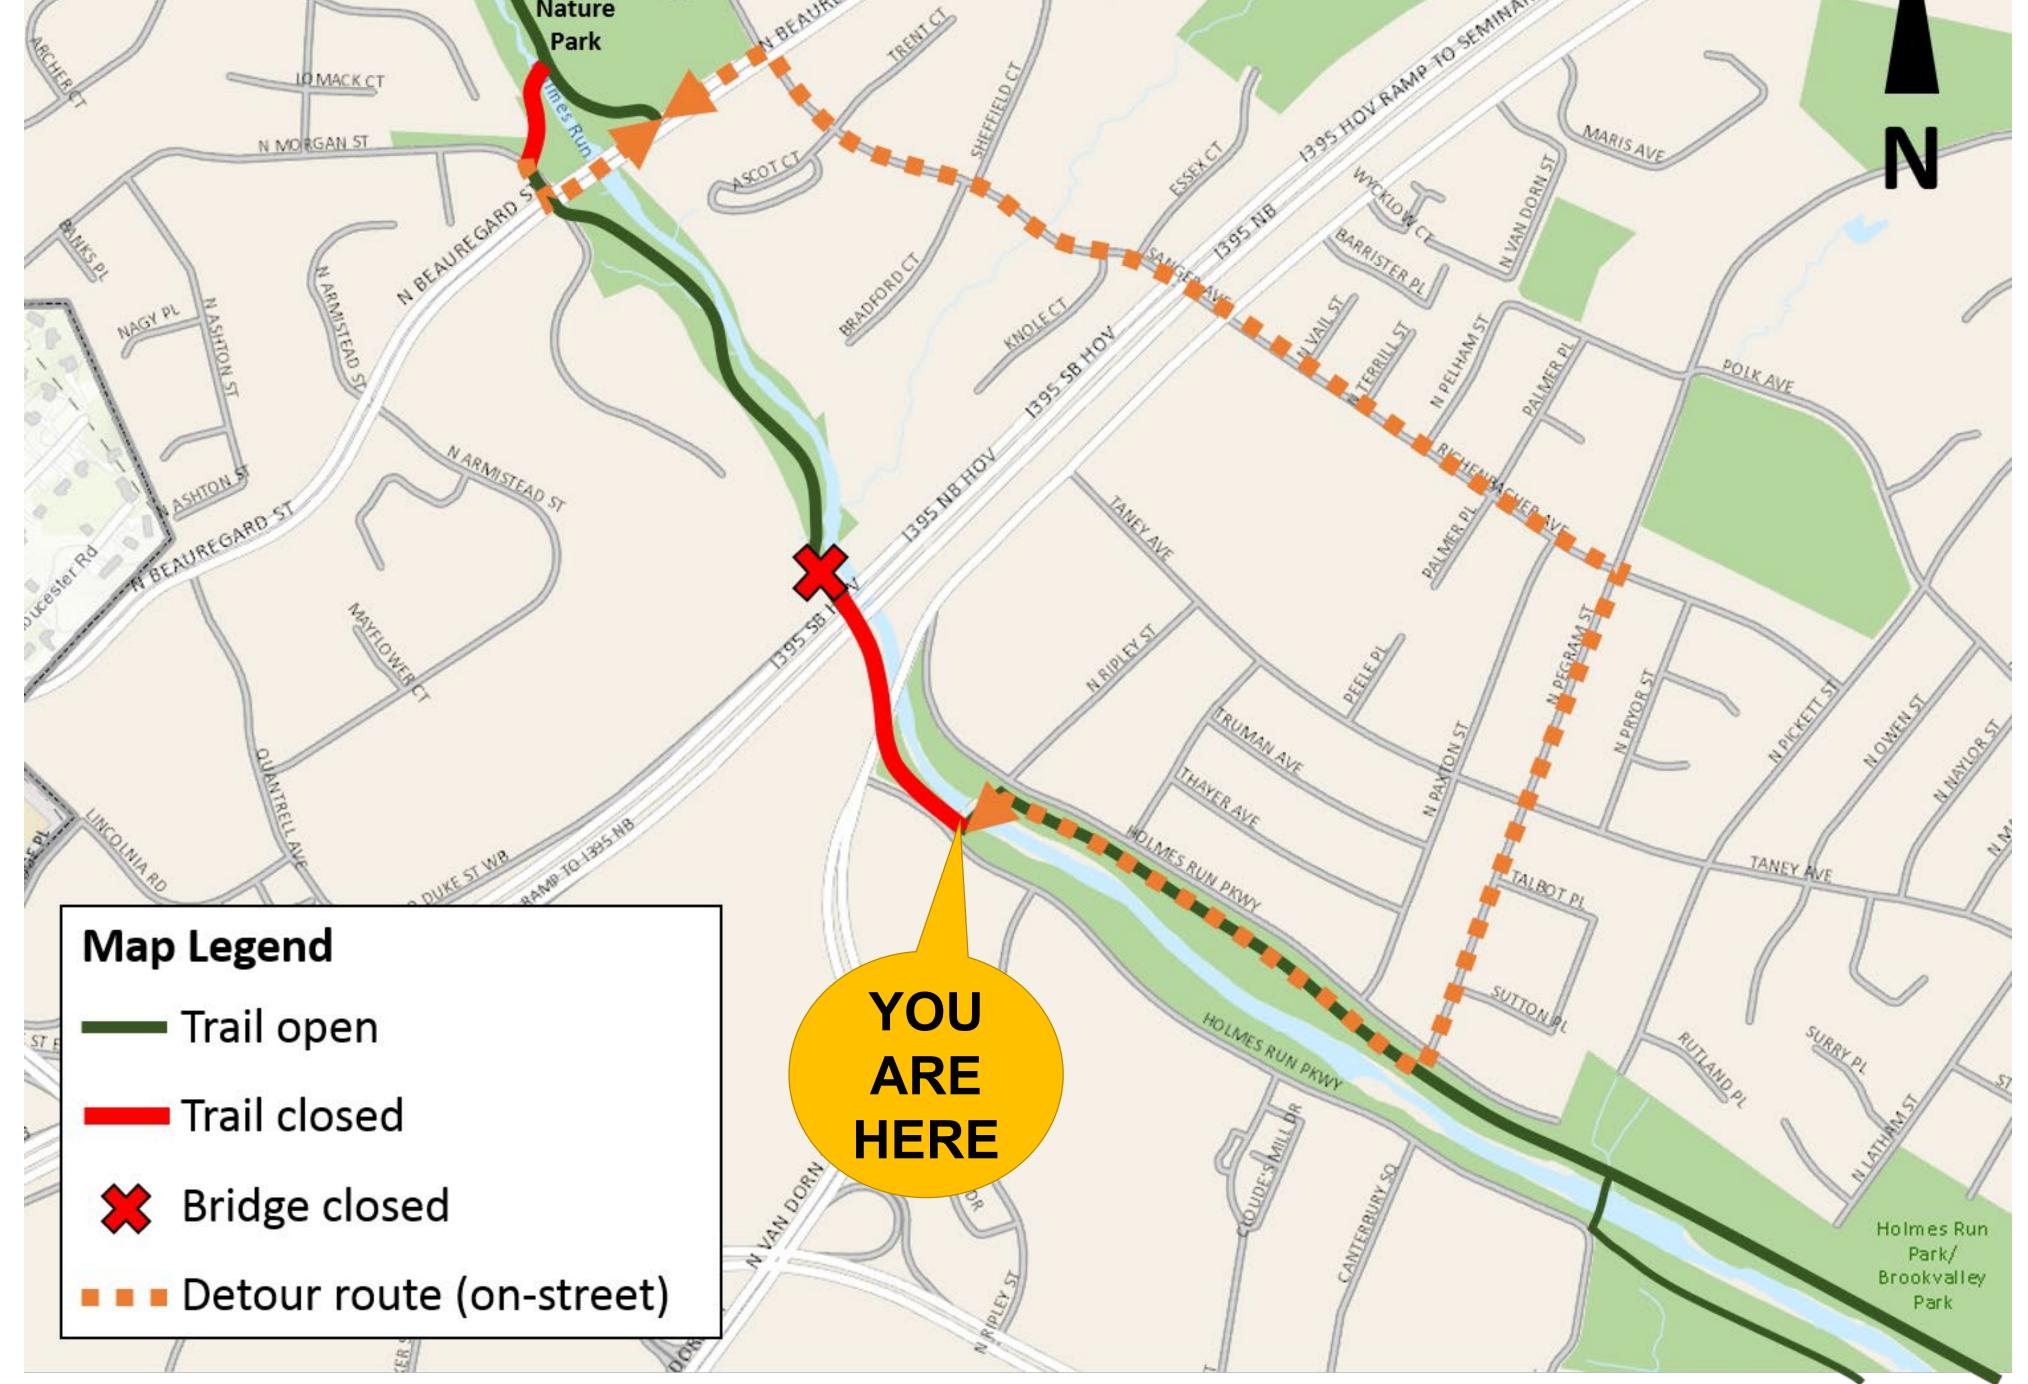

#### Sign #2 - EB

### DANGER BRIDGE CLOSED

This bridge has been damaged by severe flooding and is <u>not safe to</u> <u>use</u>. The City of Alexandria is actively working to repair the affected areas as soon as possible. In the meantime, please use the detour provided to continue on Holmes Run Trail.