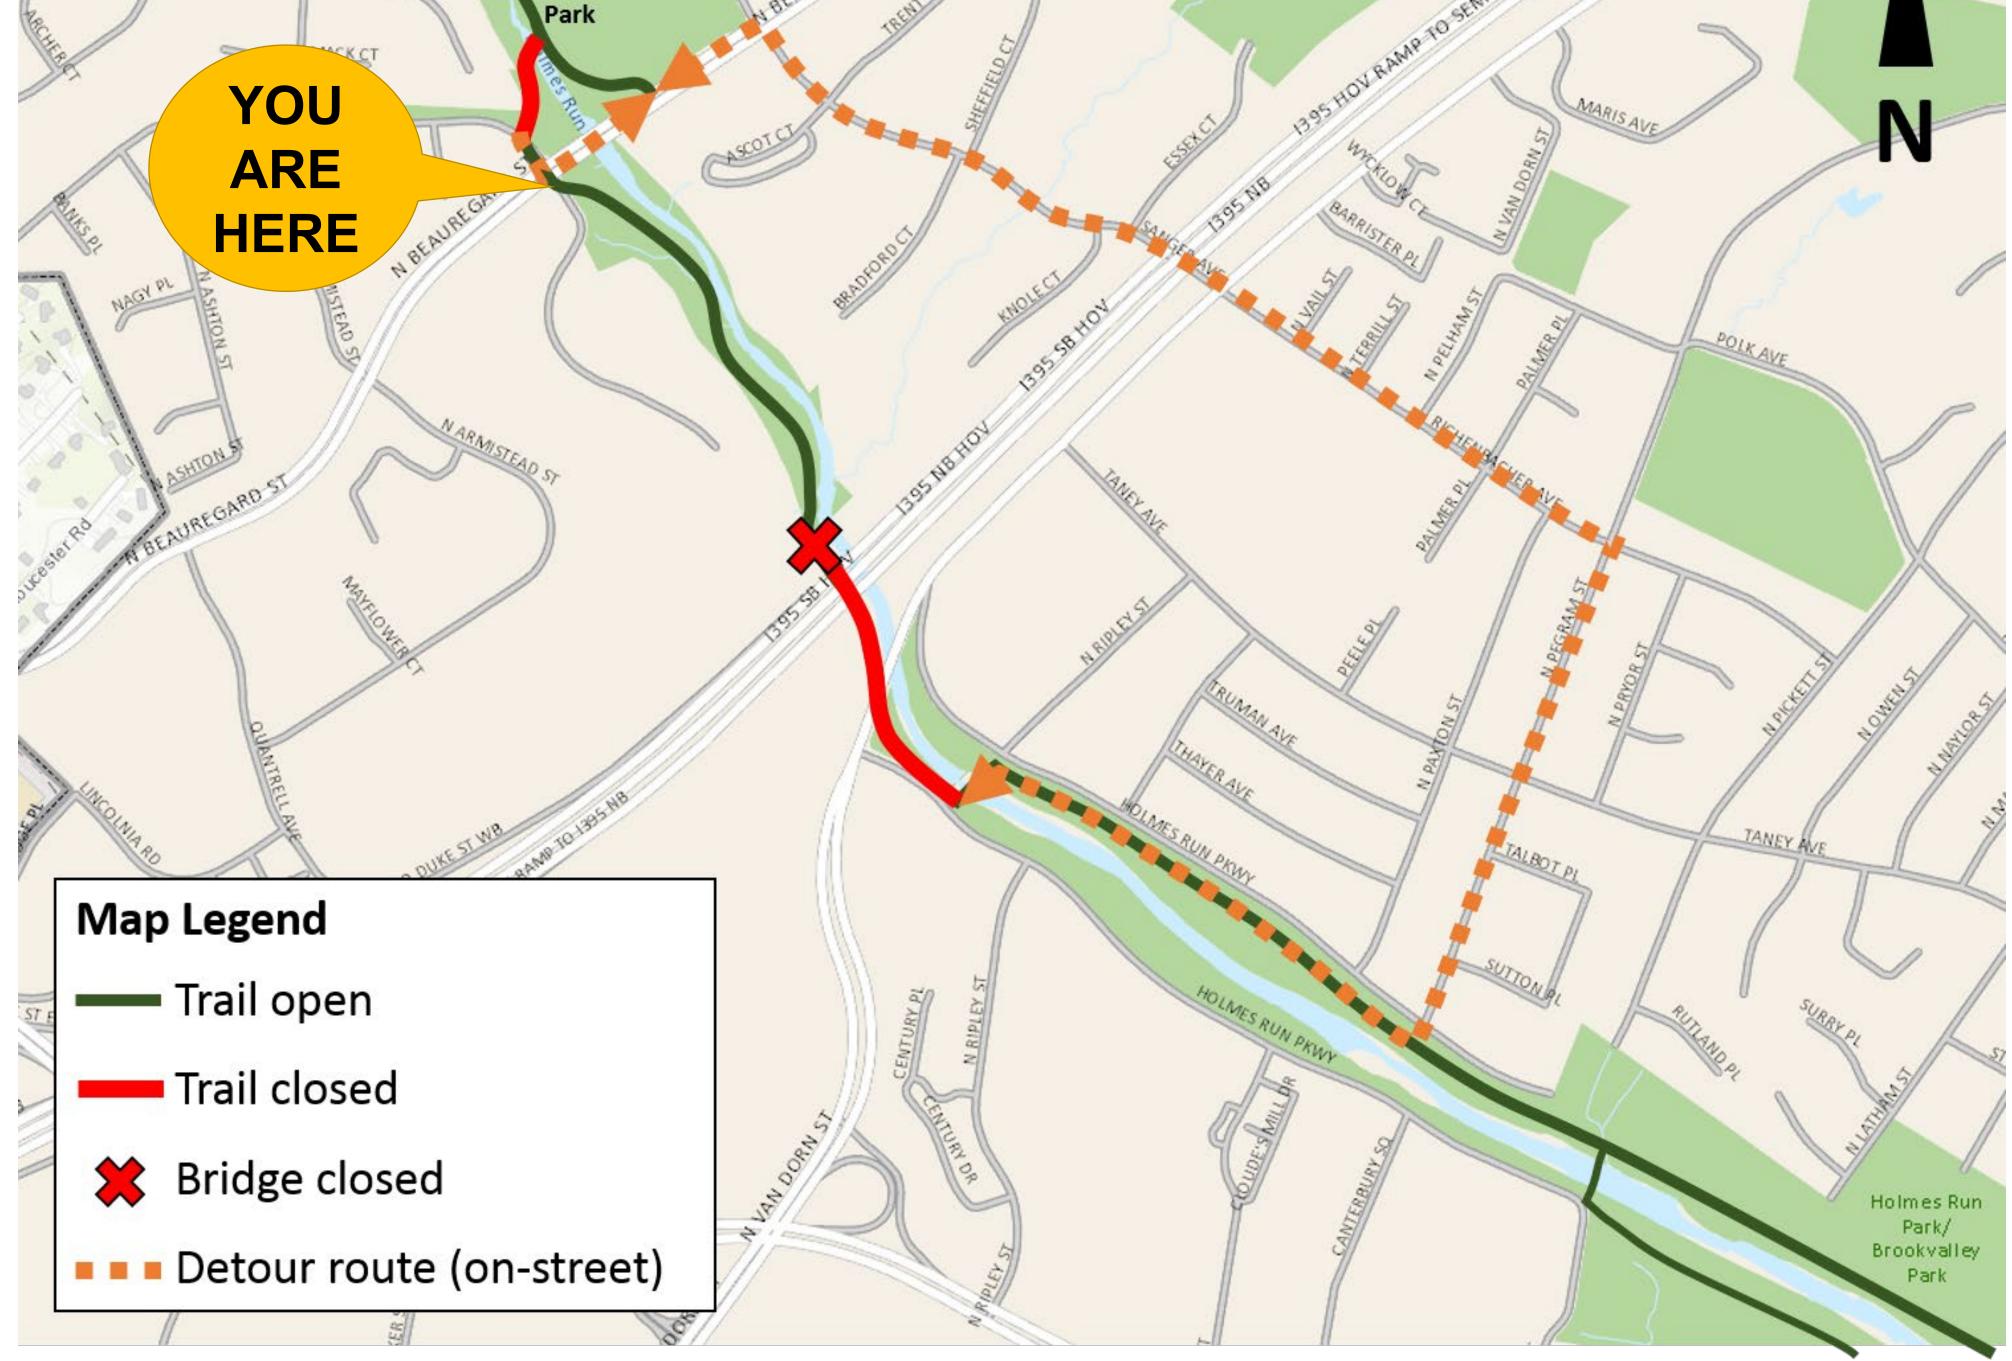

y working to address this issue as soon as possible. In the meantime, please use the detour provided to continue on Holmes Run Trail.

William Ramsay





#### Sign #6 - EB

## DANGER TRAIL CLOSED

This trail has been damaged by severe flooding and is <u>not safe to</u> <u>use</u>. The City of Alexandria is actively working to address this issue as soon as possible. In the meantime, please use the detour provided to continue on Holmes Run Trail.



William Ramsay Elementary School & Rec Centers



#### Sign #7 - EB

#### TRAIL CLOSED AHEAD

This bridge and trail are closed ahead due to damage from severe flooding. The City of Alexandria is actively working to address this issue as soon as possible. In the meantime, please use the detour provided to continue through on Holmes Run Trail.