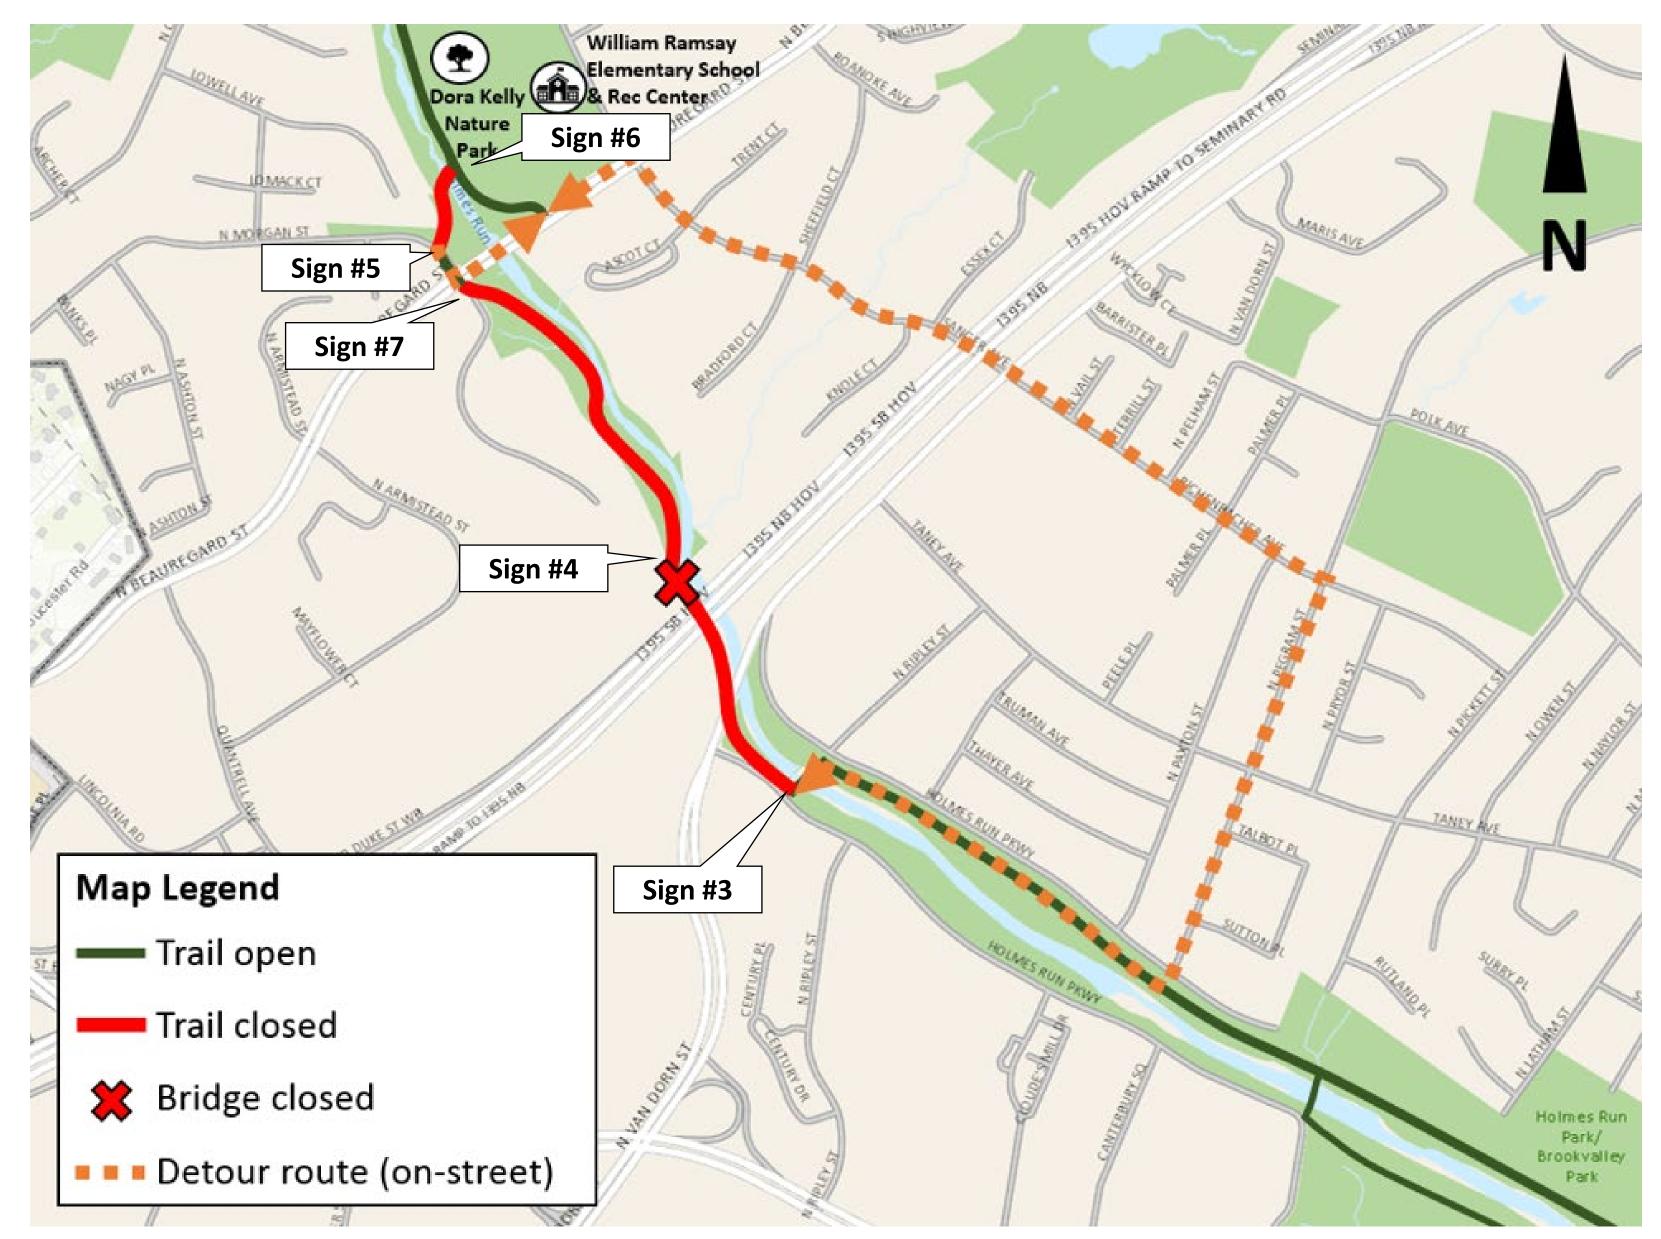

#### Sign #3 - WB

## DANGER TRAIL CLOSED

This trail and the bridge ahead have been damaged by severe flooding and are <u>not safe to use</u>. The City of Alexandria is actively working to address this issue as soon as possible. In the meantime, please use the detour provided to continue on Holmes Run Trail.

#### Sign #4 - EB

## DANGER BRIDGE CLOSED

This bridge and the trail ahead have been damaged by severe flooding and are <u>not safe to use</u>. The City of Alexandria is actively working to address this issue as soon as possible. In the meantime, please use the detour provided to continue on Holmes Run Trail.

#### Sign #5 - WB

## DANGER TRAIL CLOSED

This trail has been damaged by severe flooding and is <u>not safe to</u> <u>use</u>. The City of Alexandria is actively working to address this issue as soon as possible. In the meantime, please use the detour provided to continue on Holmes Run Trail.

#### Sign #6 - EB

#### Sign #7 - EB

#### TRAIL CLOSED AHEAD

This bridge and trail are closed ahead due to damage from severe flooding. The City of Alexandria is actively working to address this issue as soon as possible. In the meantime, please use the detour provided to continue through on Holmes Run Trail.