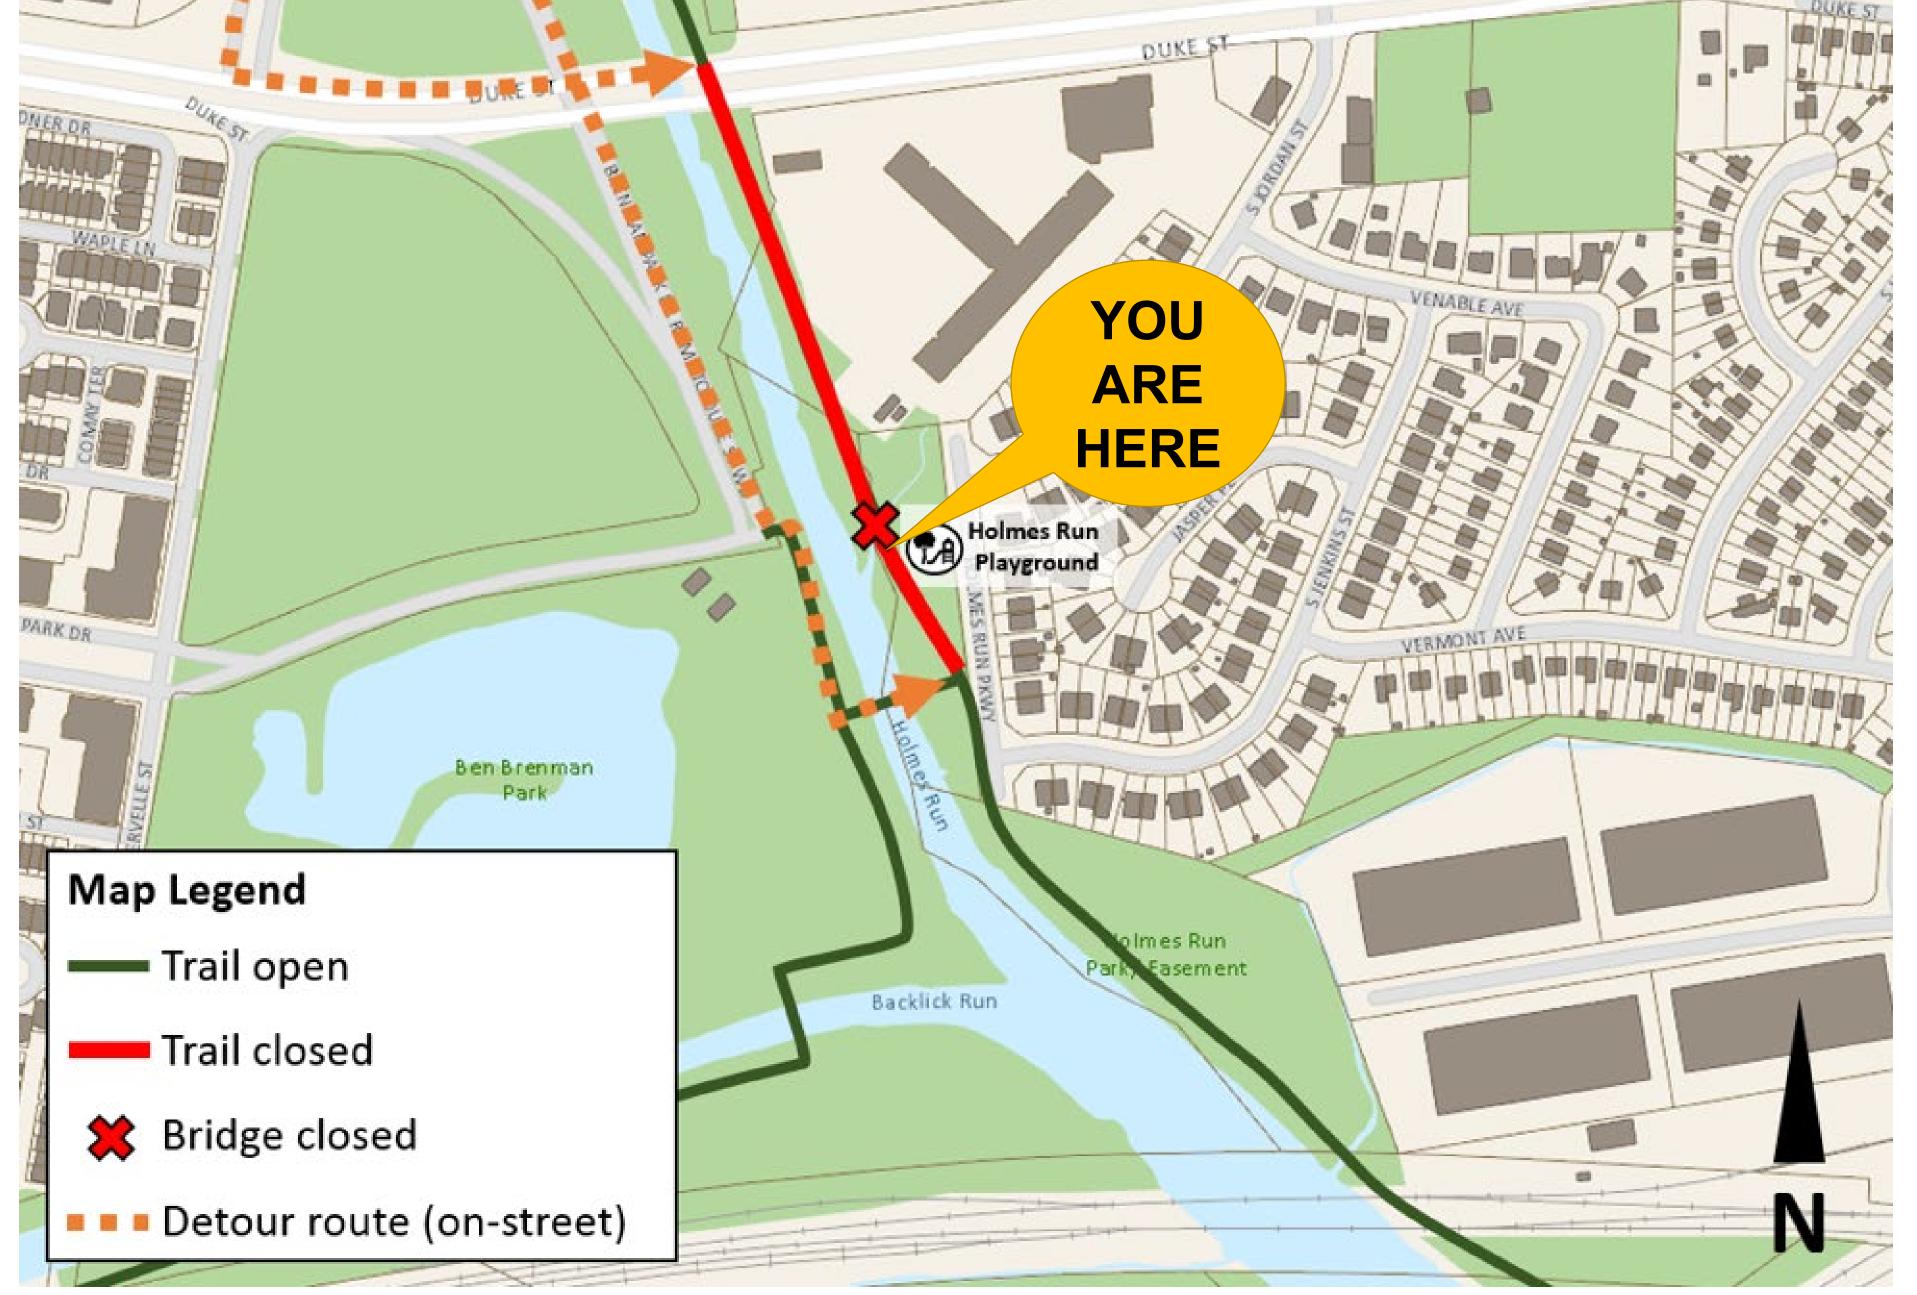

# Holmes Run Trail Closure & Detour Informational Signs

#### Closure Overview Map





#### Sign #1 - WB

## DANGER BRIDGE CLOSED

This bridge has been damaged by severe flooding and is <u>not safe to</u> <u>use</u>. The City of Alexandria is actively working to repair the affected areas as soon as possible. In the meantime, please use the detour provided to continue on Holmes Run Trail.





#### Sign #2 - EB

### DANGER BRIDGE CLOSED

This bridge has been damaged by severe flooding and is <u>not safe to</u> <u>use</u>. The City of Alexandria is actively working to repair the affected areas as soon as possible. In the meantime, please use the detour provided to continue on Holmes Run Trail.





#### Sign #3 - WB

## DANGER TRAIL CLOSED

This trail and the bridge ahead have been damaged by severe flooding and are <u>not safe to use</u>. The City of Alexandria is actively working to address this issue as soon as possible. In the meantime, please use the detour provided to continue on Holmes Run Trail.

William Ramsay

lementary School





#### Sign #4 - EB

## DANGER BRIDGE CLOSED

This bridge and the trail ahead have been damaged by severe flooding and are <u>not safe to us