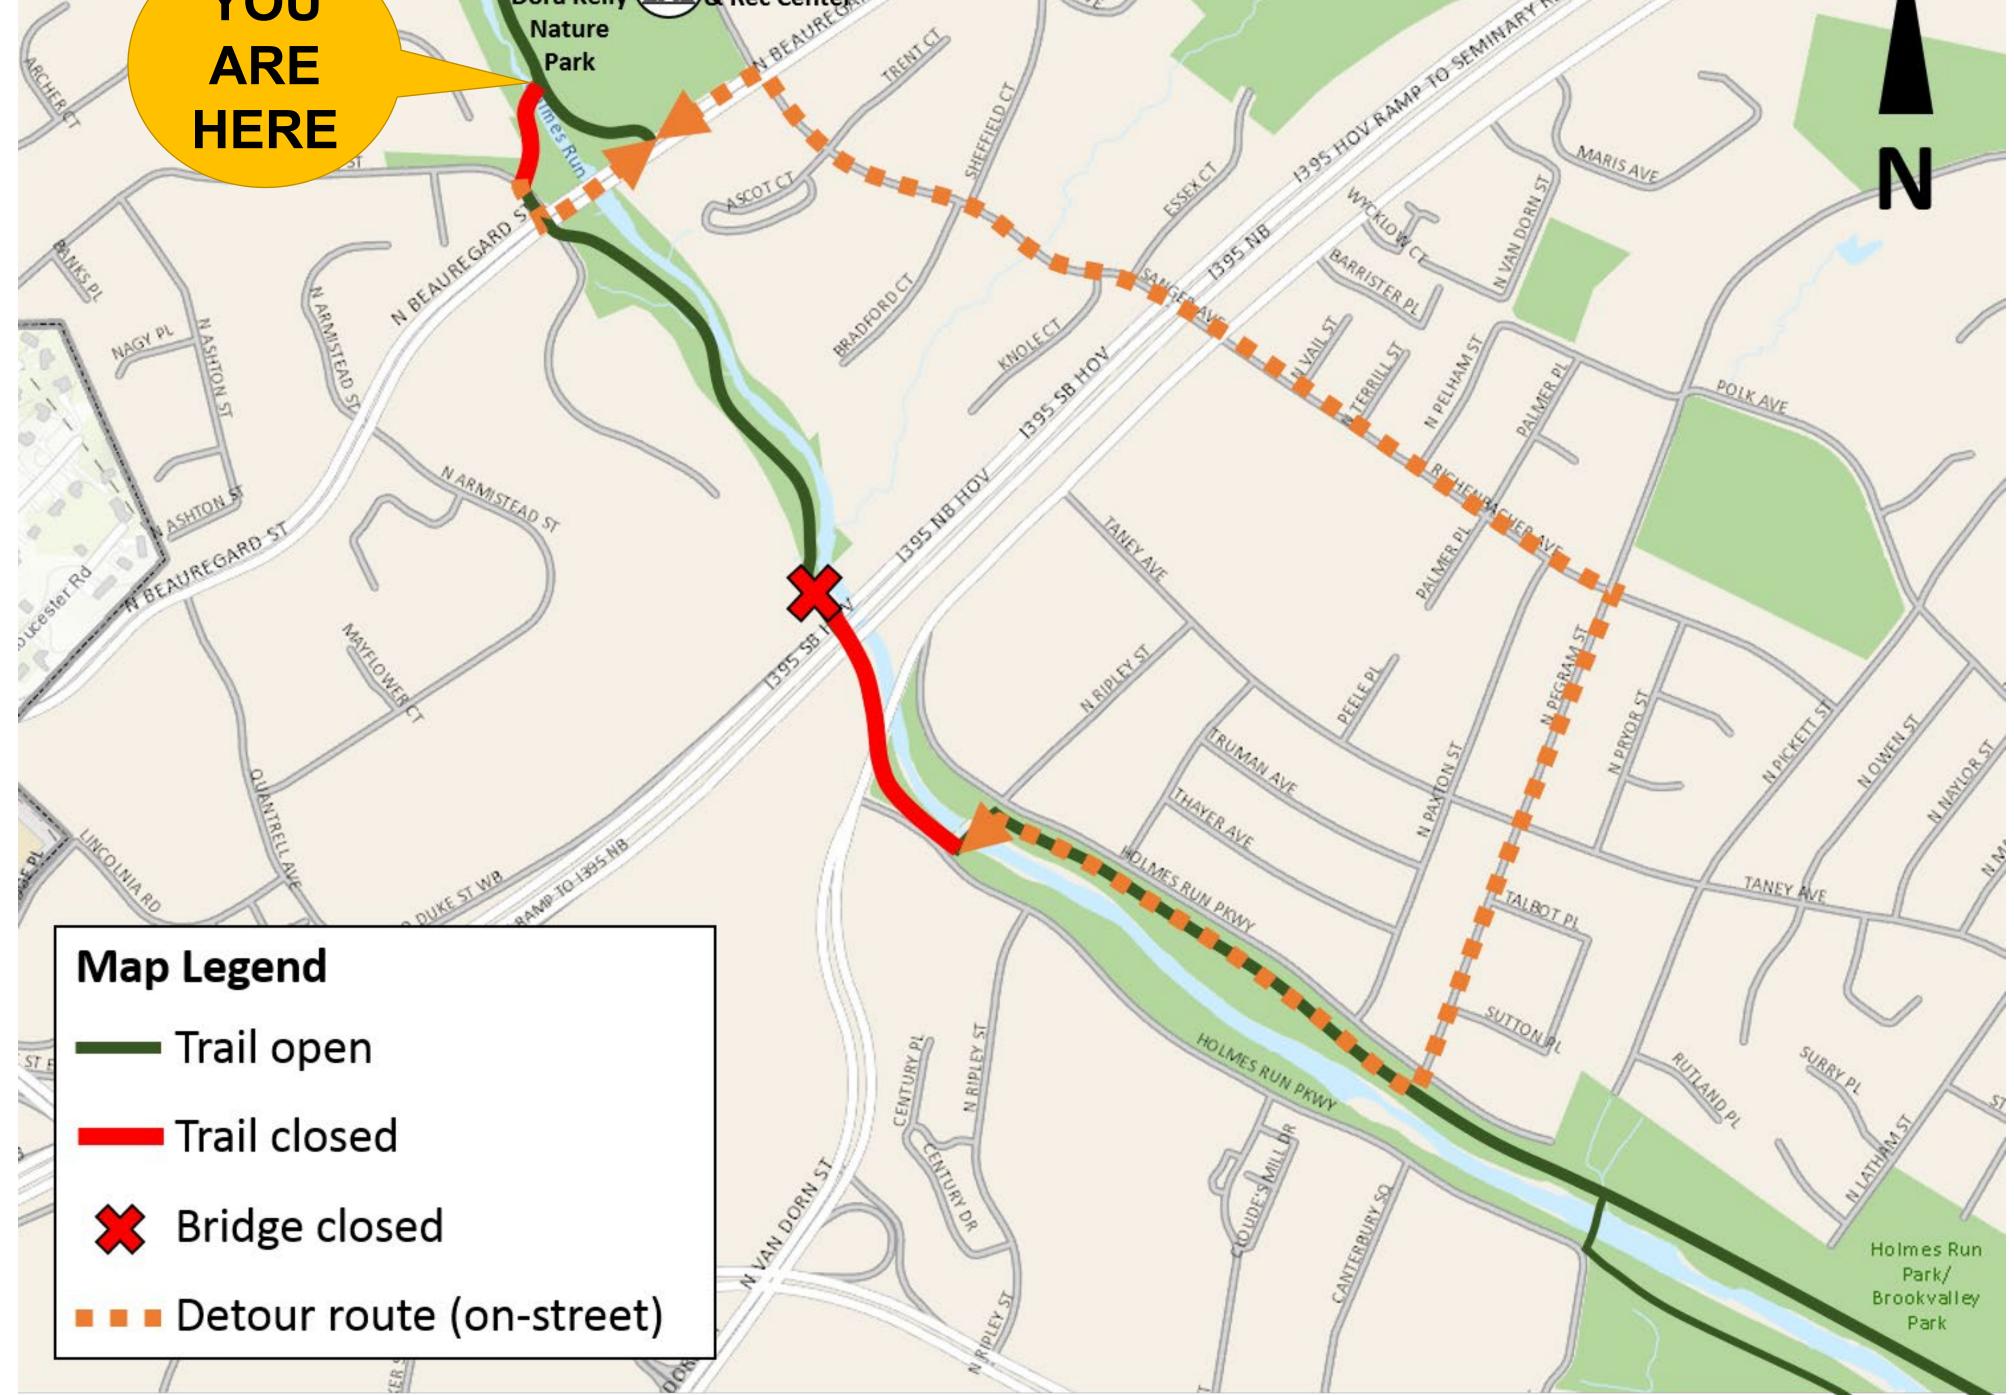

#### Closure Overview Map

## DANGER BRIDGE CLOSED

This bridge has been damaged by severe flooding and is <u>not safe to</u> <u>use</u>. The City of Alexandria is actively working to repair the affected areas as soon as possible. In the meantime, please use the detour provided to continue on Holmes Run Trail.

### DANGER BRIDGE CLOSED

This bridge has been damaged by severe flooding and is <u>not safe to</u> <u>use</u>. The City of Alexandria is actively working to repair the affected areas as soon as possible. In the meantime, please use the detour provided to continue on Holmes Run Trail.

## DANGER TRAIL CLOSED

This trail and the bridge ahead have been damaged by severe flooding and are <u>not safe to use</u>. The City of Alexandria is actively working to address this issue as soon as possible. In the meantime, please use the detour provided to continue on Holmes Run Trail.

## DANGER BRIDGE CLOSED

This bridge and the trail ahead have been damaged by severe flooding and are <u>not safe to use</u>. The City of Alexandria is actively working to address this issue as soon as possible. In the meantime, please use the detour provided to continue on Holmes Run Trail.