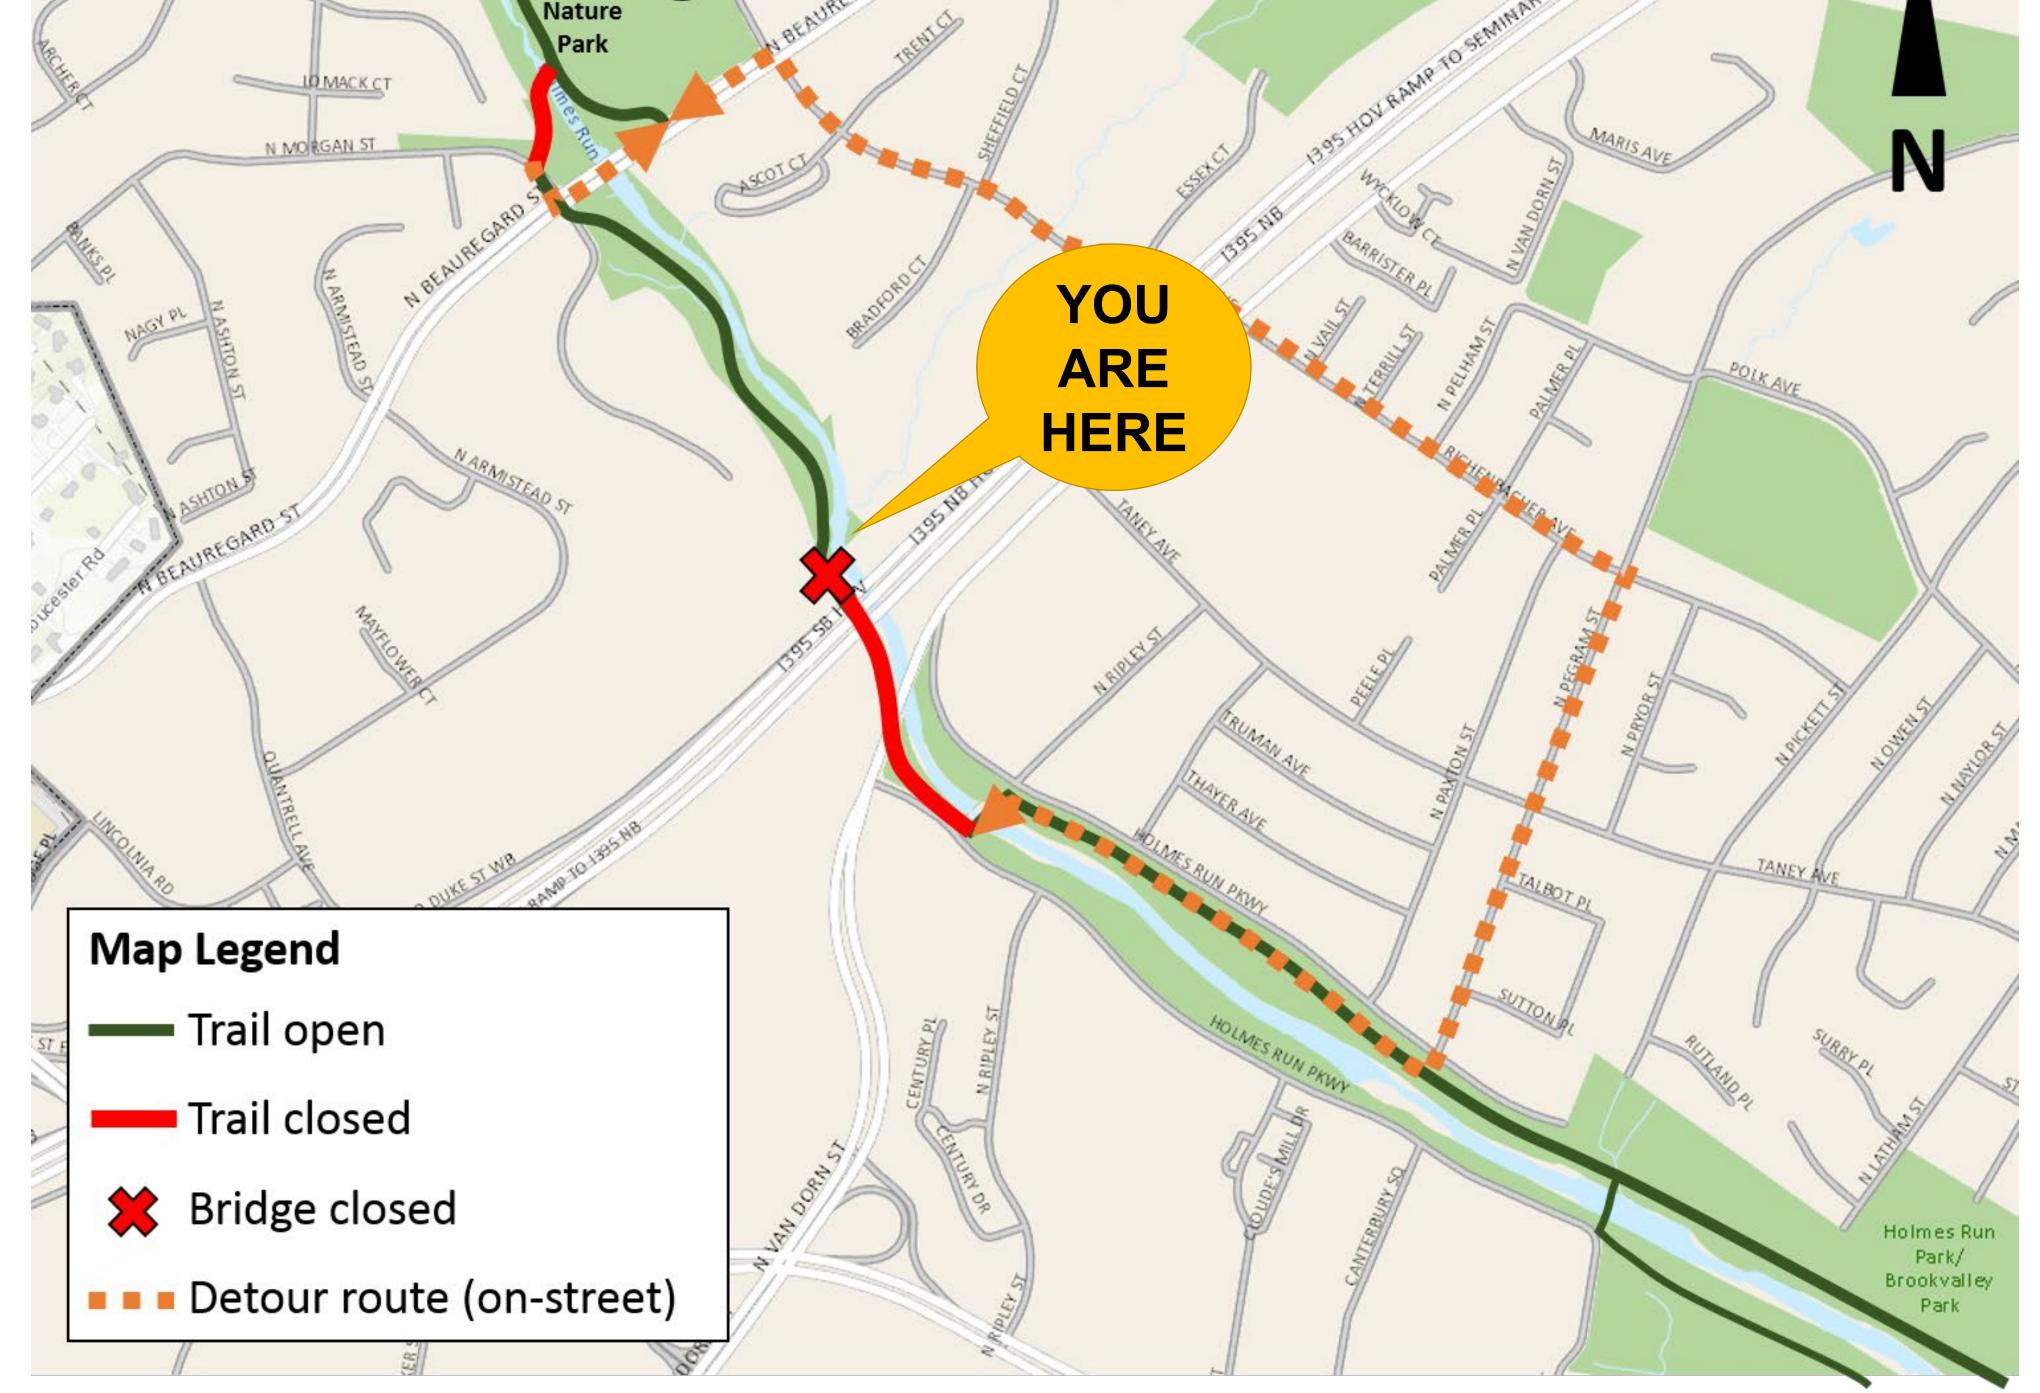

#### Sign #3 - WB

## DANGER TRAIL CLOSED

This trail and the bridge ahead have been damaged by severe flooding and are <u>not safe to use</u>. The City of Alexandria is actively working to address this issue as soon as possible. In the meantime, please use the detour provided to continue on Holmes Run Trail.