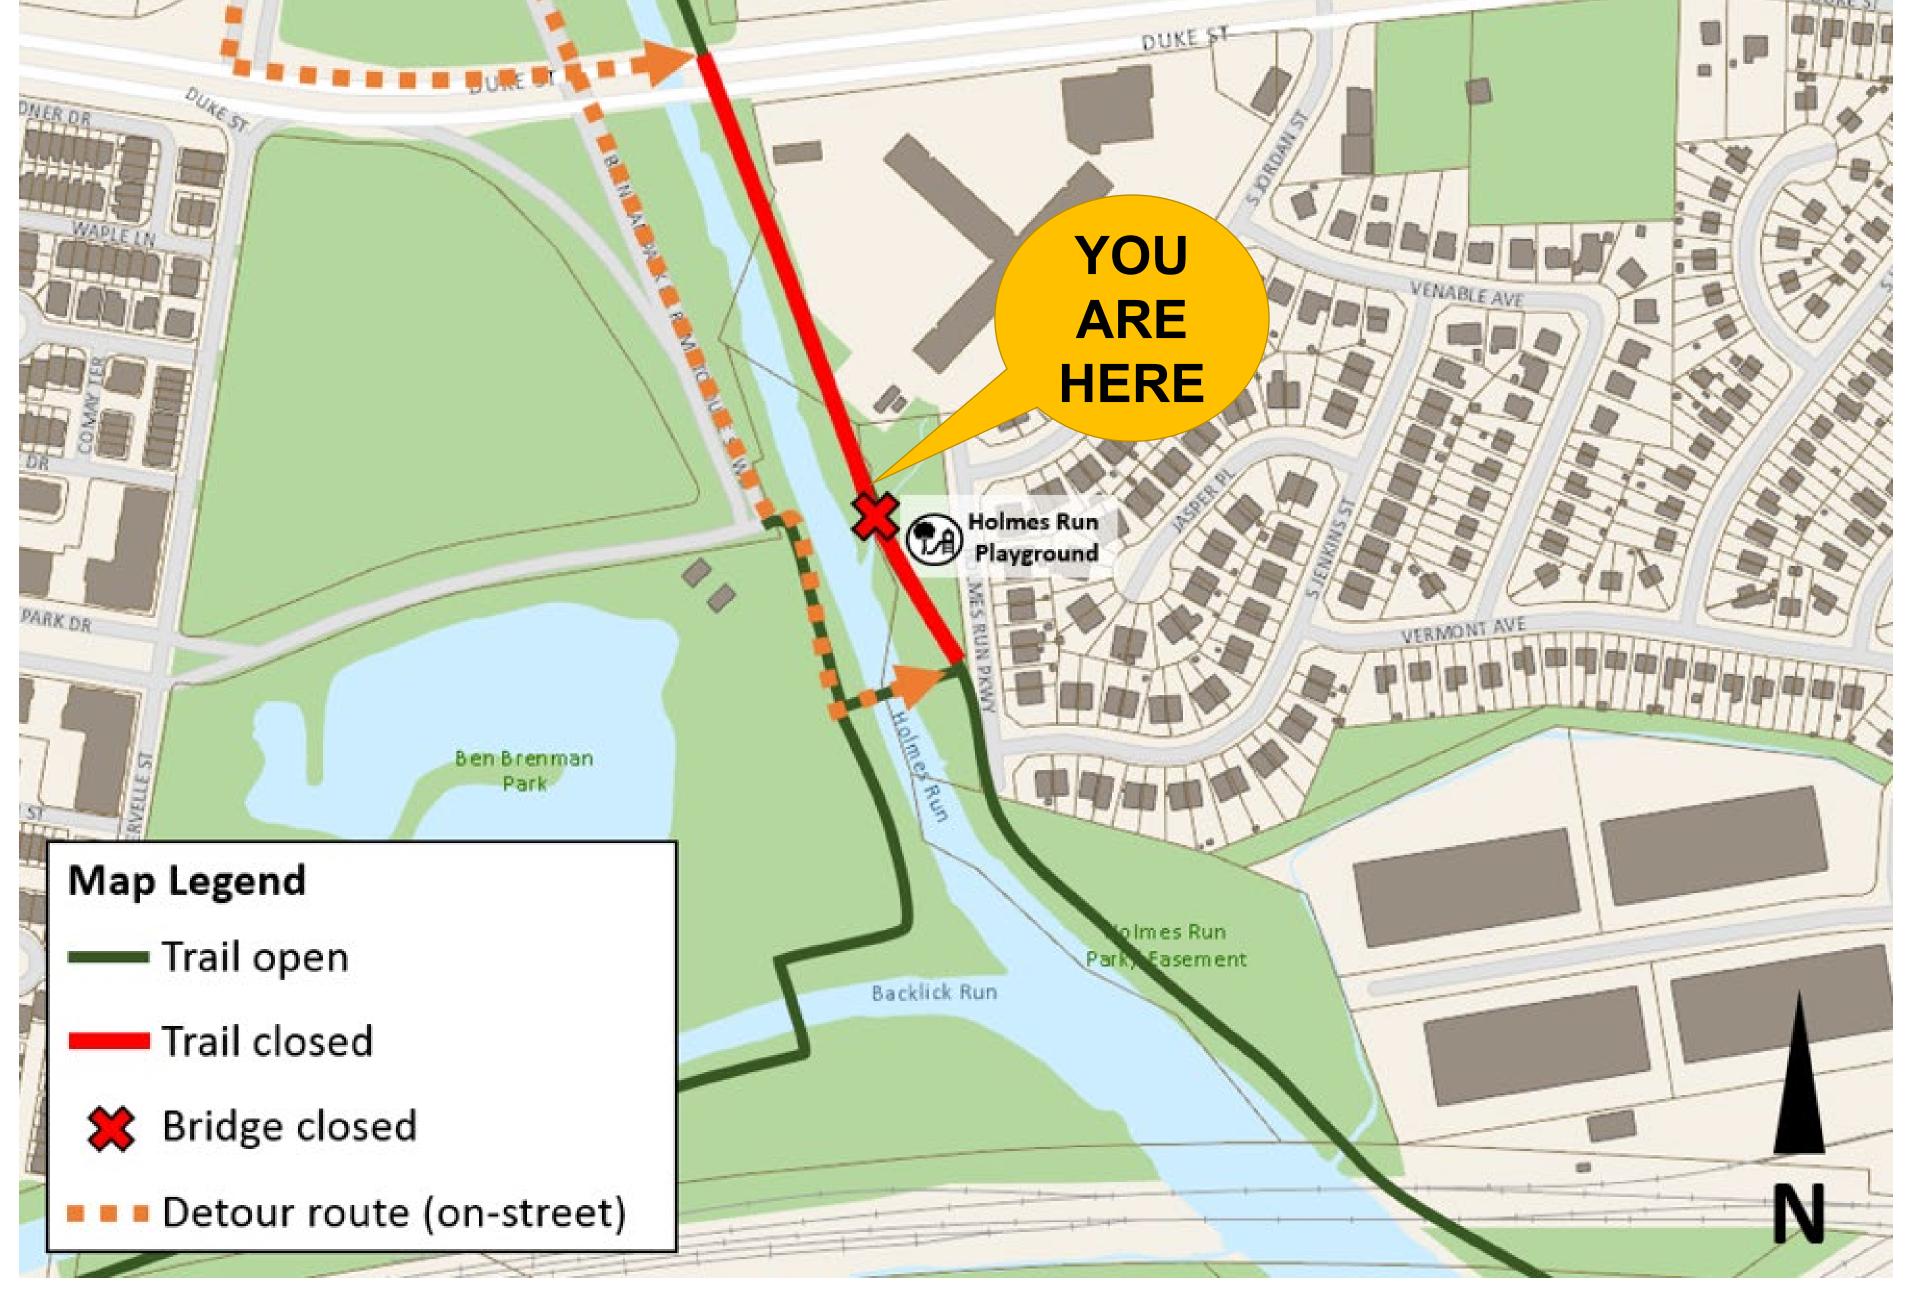

#### Closure Overview Map

#### Sign #1 - WB

## DANGER BRIDGE CLOSED

This bridge has been damaged by severe flooding and is <u>not safe to</u> <u>use</u>. The City of Alexandria is actively working to repair the affected areas as soon as possible. In the meantime, please use the detour provided to continue on Holmes Run Trail.