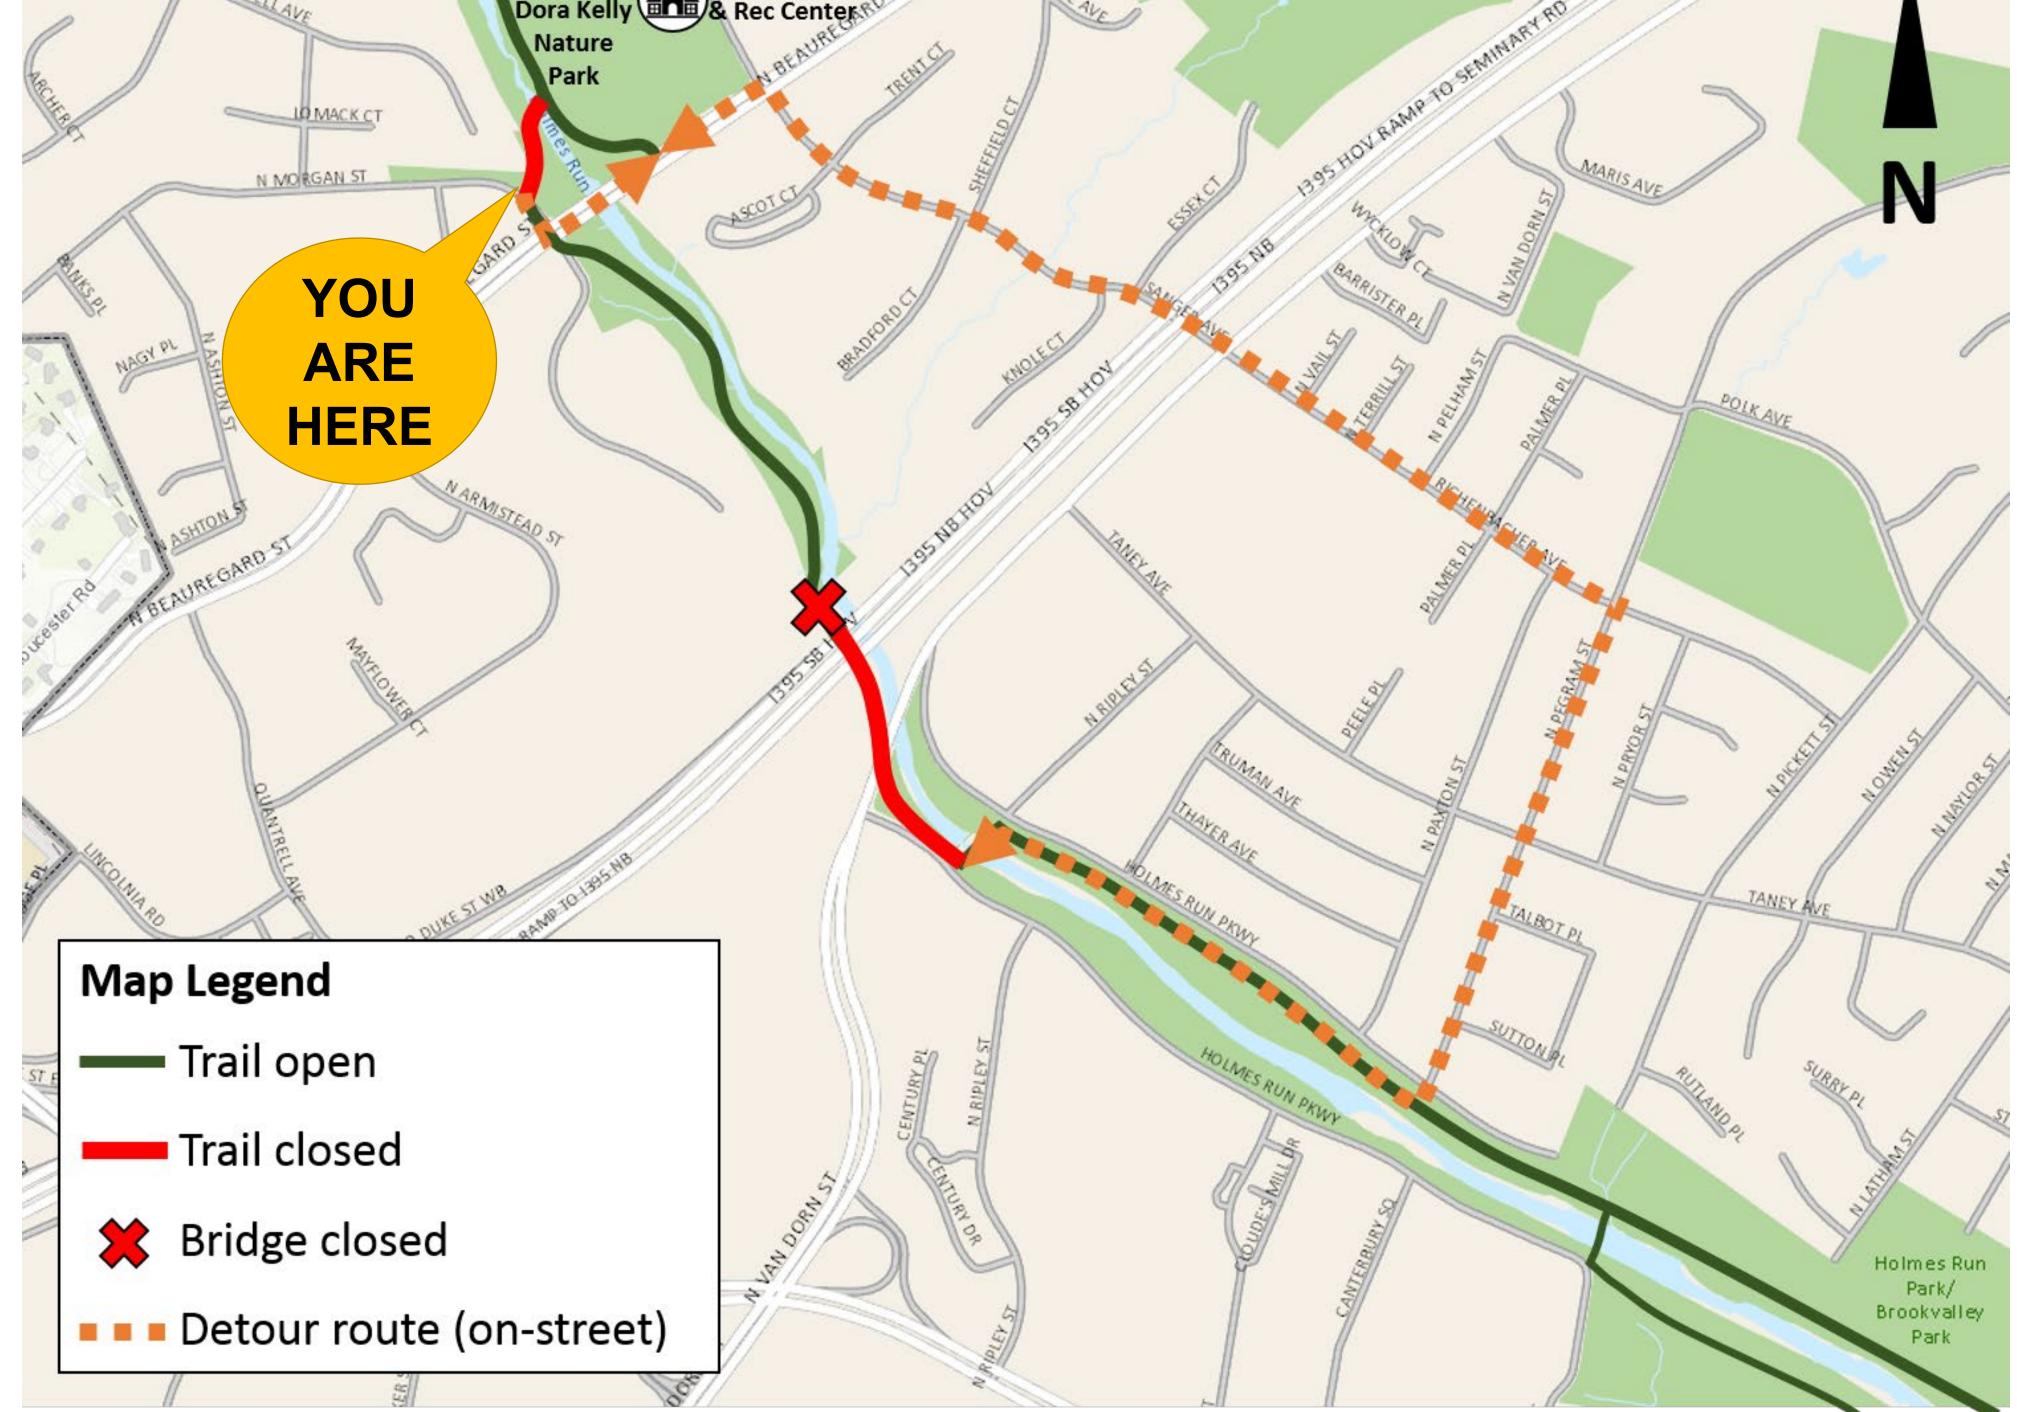

#### Closure Overview Map

## DANGER BRIDGE CLOSED

This bridge has been damaged by severe flooding and is <u>not safe to</u> <u>use</u>. The City of Alexandria is actively working to repair the affected areas as soon as possible. In the meantime, please use the detour provided to continue on Holmes Run Trail.

### DANGER BRIDGE CLOSED

This bridge has been damaged by severe flooding and is <u>not safe to</u> <u>use</u>. The City of Alexandria is actively working to repair the affected areas as soon as possible. In the meantime, please use the detour provided to continue on Holmes Run Trail.

## DANGER TRAIL CLOSED

This trail and the bridge ahead have been damaged by severe flooding and are <u>not safe to use</u>. The City of Alexandria is actively working to address this issue as soon as possible. In the meantime, please use the detour provided to continue on Holmes Run Trail.

## DANGER BRIDGE CLOSED

This bridge and the trail ahead have been damaged by severe flooding and are <u>not safe to use</u>. The City of Alexandria is actively working to address this issue as soon as possible. In the meantime, please use the detour provided to continue on Holmes Run Trail.

## DANGER TRAIL CLOSED

This trail has been damaged by severe flooding and is <u>not safe to</u> <u>use</u>. The City of Alexandria is actively working to address this issue as soon as possible. In the meantime, please use the detour provided to continue on Holmes Run Trail.

#### TRAIL CLOSED AHEAD

This bridge and trail are closed ahead due to damage from severe flooding. The City of Alexandria is actively working to address this issue as soon as possible. In the meantime, please use the detour provided to continue through on Holmes Run Trail.