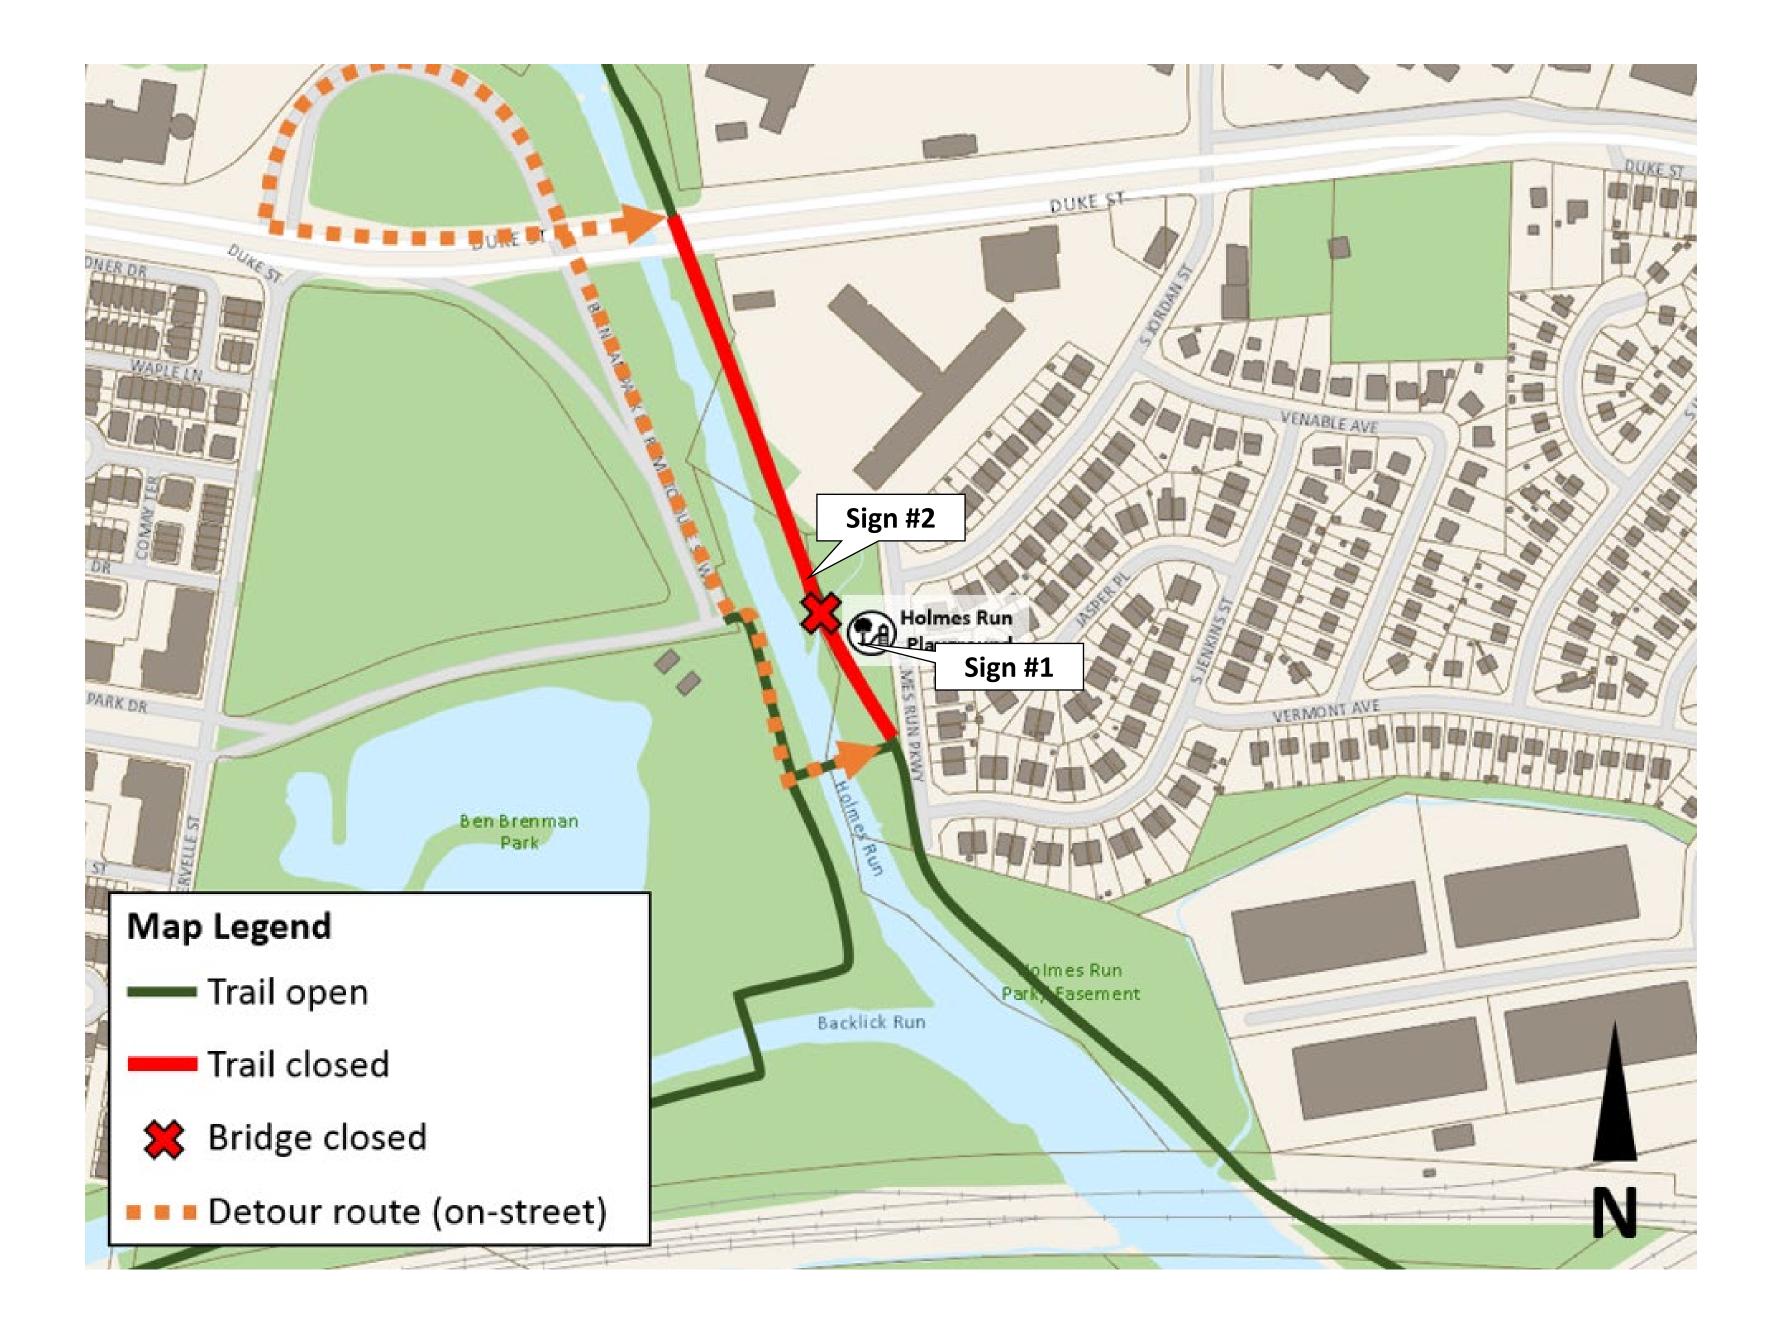

#### Closure Overview Map

#### Sign #1 - WB

## DANGER BRIDGE CLOSED

This bridge has been damaged by severe flooding and is <u>not safe to</u> <u>use</u>. The City of Alexandria is actively working to repair the affected areas as soon as possible. In the meantime, please use the detour provided to continue on Holmes Run Trail.

#### Sign #2 - EB

### DANGER BRIDGE CLOSED

This bridge has been damaged by severe flooding and is <u>not safe to</u> <u>use</u>. The City of Alexandria is actively working to repair the affected areas as soon as possible. In the meantime, please use the detour provided to continue on Holmes Run Trail.