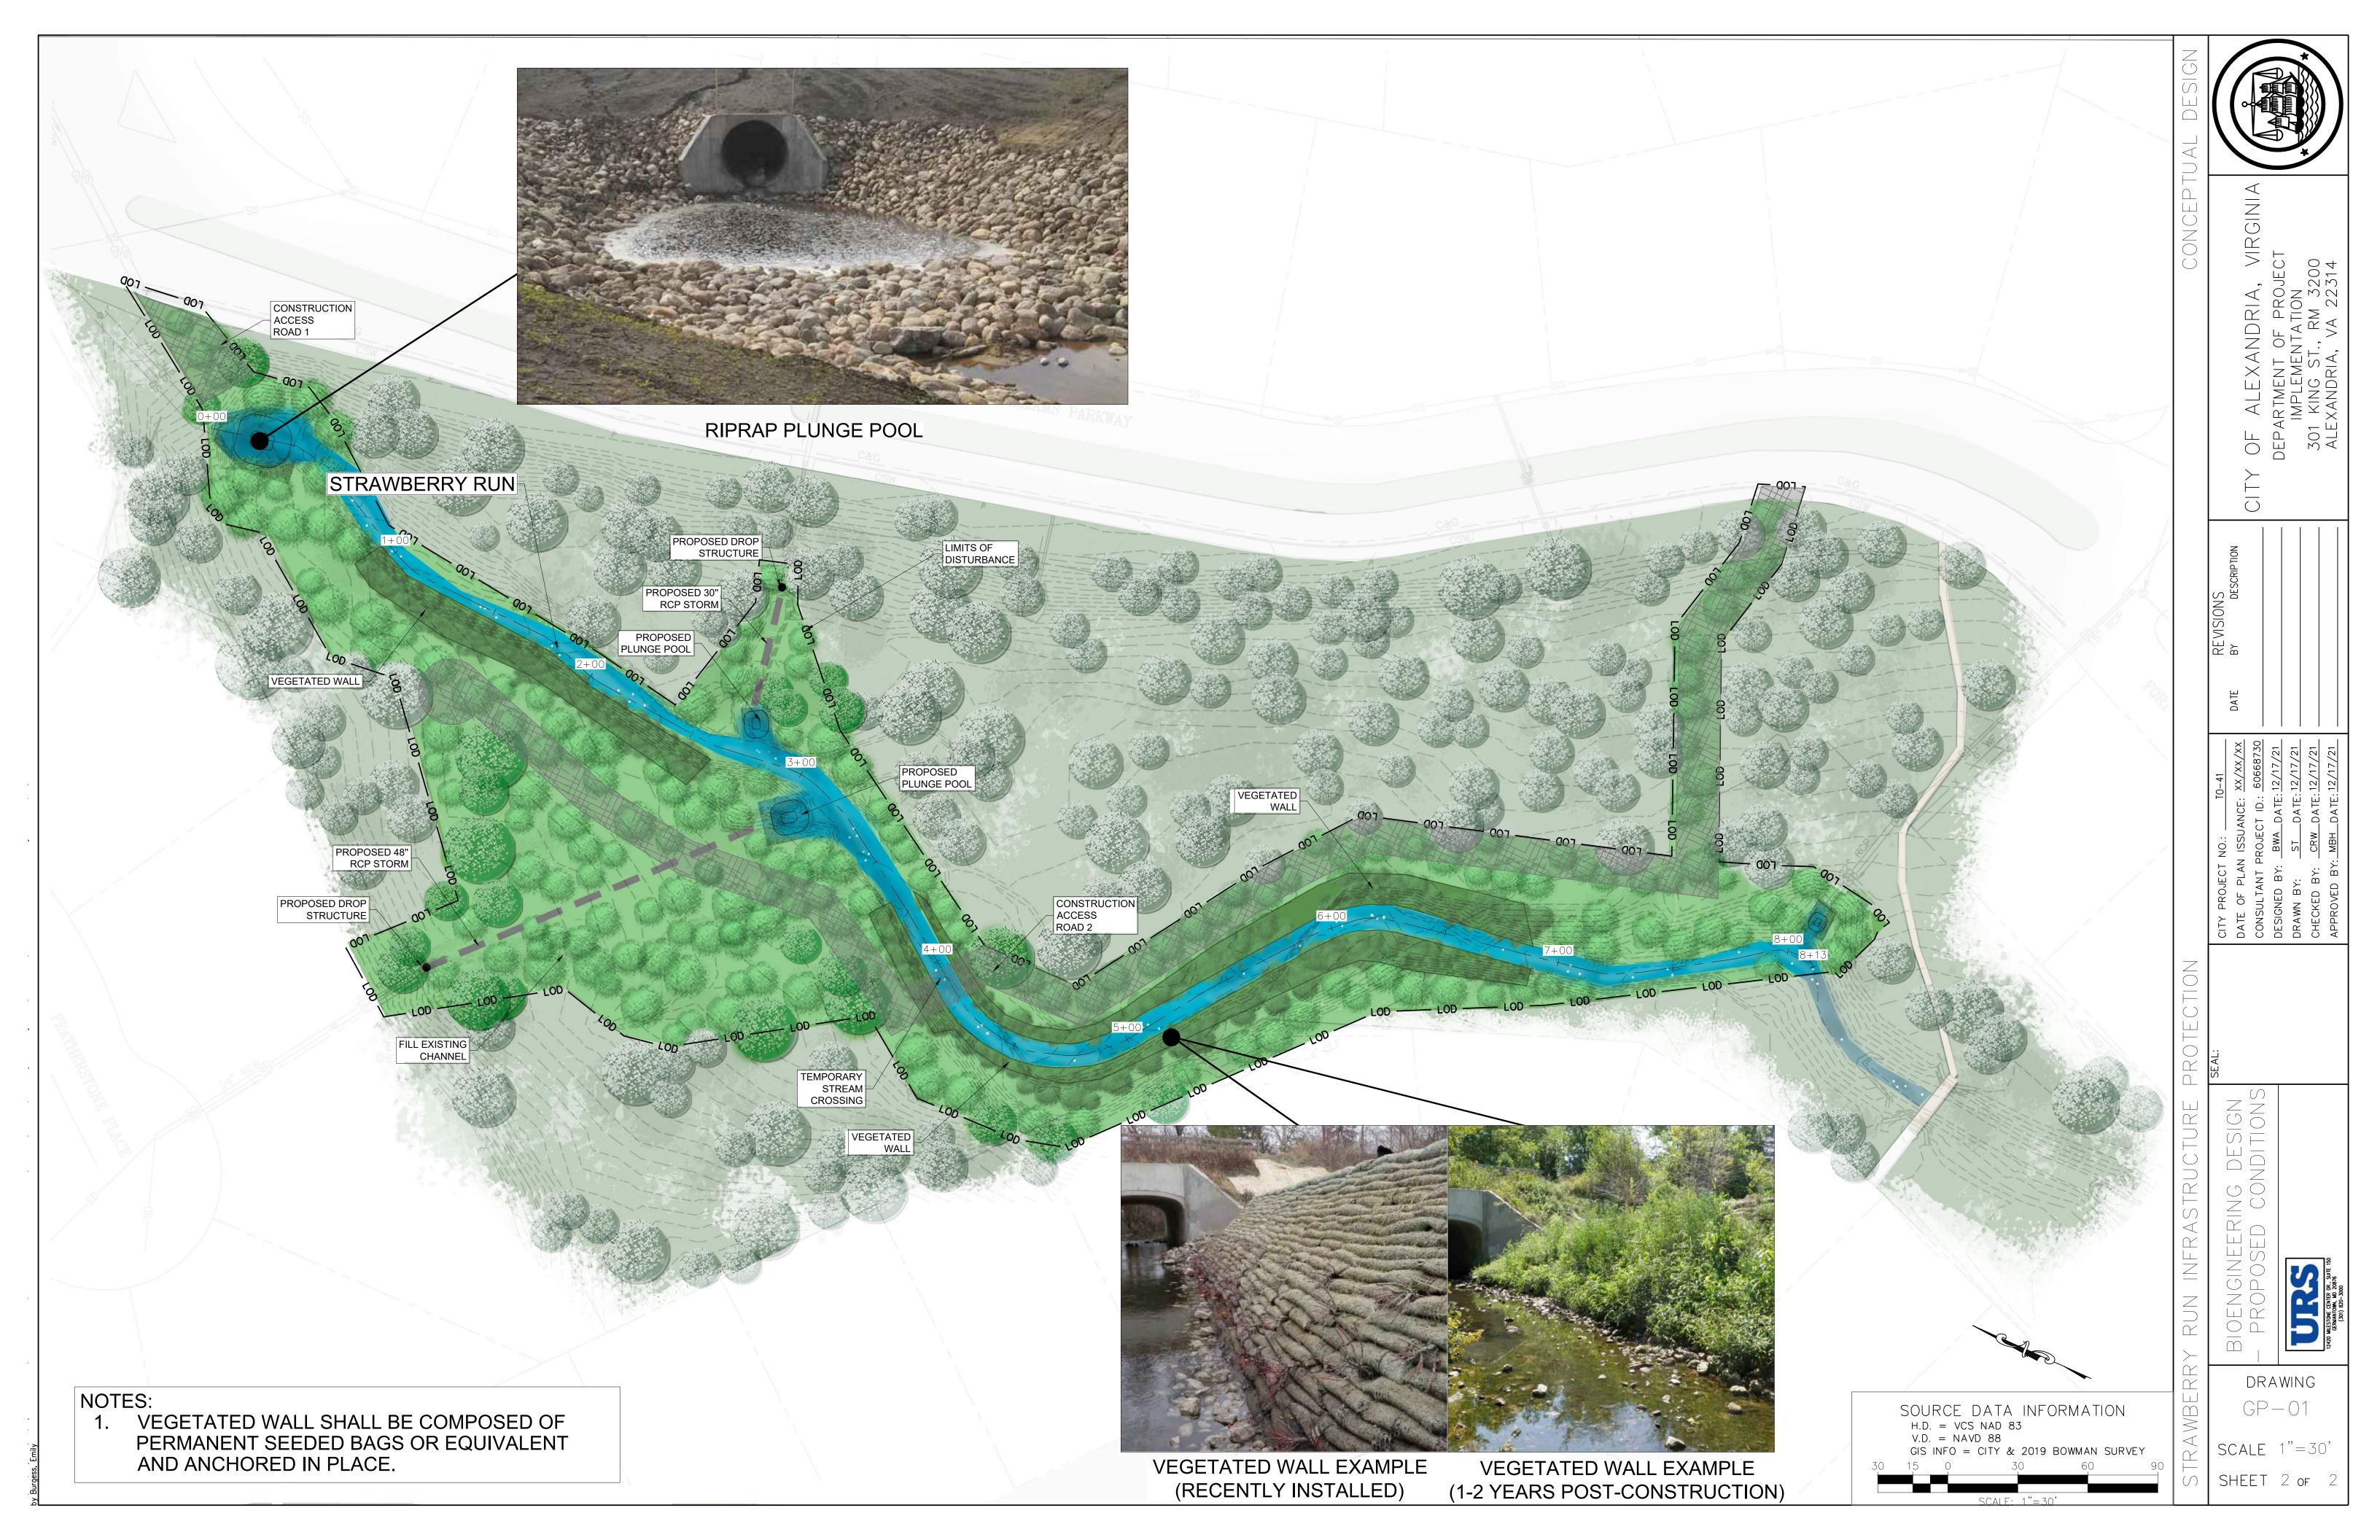

|                                                                                                                                                                                                                                                                                                                                                                                                                                                                                                                                                                                                                                                                                                                                                                                                                                                                                                            | TREE IMPACT TABLE                                                                                                                                                                                                                                                                                                                                                                                                                                                                                                                                                                                                                                                                                                                                                                                                                                                                                                                                                                                                                                                                                                                                                                                                                                                                                                                                                                                                                                                                                                                                                                                                                                                                                                                                                                                                                                                                                                                                                                                                                                                                                                             |         |
|------------------------------------------------------------------------------------------------------------------------------------------------------------------------------------------------------------------------------------------------------------------------------------------------------------------------------------------------------------------------------------------------------------------------------------------------------------------------------------------------------------------------------------------------------------------------------------------------------------------------------------------------------------------------------------------------------------------------------------------------------------------------------------------------------------------------------------------------------------------------------------------------------------|-------------------------------------------------------------------------------------------------------------------------------------------------------------------------------------------------------------------------------------------------------------------------------------------------------------------------------------------------------------------------------------------------------------------------------------------------------------------------------------------------------------------------------------------------------------------------------------------------------------------------------------------------------------------------------------------------------------------------------------------------------------------------------------------------------------------------------------------------------------------------------------------------------------------------------------------------------------------------------------------------------------------------------------------------------------------------------------------------------------------------------------------------------------------------------------------------------------------------------------------------------------------------------------------------------------------------------------------------------------------------------------------------------------------------------------------------------------------------------------------------------------------------------------------------------------------------------------------------------------------------------------------------------------------------------------------------------------------------------------------------------------------------------------------------------------------------------------------------------------------------------------------------------------------------------------------------------------------------------------------------------------------------------------------------------------------------------------------------------------------------------|---------|
|                                                                                                                                                                                                                                                                                                                                                                                                                                                                                                                                                                                                                                                                                                                                                                                                                                                                                                            | TOTAL: CONSTRUCTION ACCESS + DESIGN                                                                                                                                                                                                                                                                                                                                                                                                                                                                                                                                                                                                                                                                                                                                                                                                                                                                                                                                                                                                                                                                                                                                                                                                                                                                                                                                                                                                                                                                                                                                                                                                                                                                                                                                                                                                                                                                                                                                                                                                                                                                                           |         |
|                                                                                                                                                                                                                                                                                                                                                                                                                                                                                                                                                                                                                                                                                                                                                                                                                                                                                                            | LIMITS OF DISTURBANCE AREA (ACRE)                                                                                                                                                                                                                                                                                                                                                                                                                                                                                                                                                                                                                                                                                                                                                                                                                                                                                                                                                                                                                                                                                                                                                                                                                                                                                                                                                                                                                                                                                                                                                                                                                                                                                                                                                                                                                                                                                                                                                                                                                                                                                             | 1.72    |
|                                                                                                                                                                                                                                                                                                                                                                                                                                                                                                                                                                                                                                                                                                                                                                                                                                                                                                            | TREES CLEARED                                                                                                                                                                                                                                                                                                                                                                                                                                                                                                                                                                                                                                                                                                                                                                                                                                                                                                                                                                                                                                                                                                                                                                                                                                                                                                                                                                                                                                                                                                                                                                                                                                                                                                                                                                                                                                                                                                                                                                                                                                                                                                                 | 46      |
|                                                                                                                                                                                                                                                                                                                                                                                                                                                                                                                                                                                                                                                                                                                                                                                                                                                                                                            | TREES OR SHRUBS TO BE PLANTED                                                                                                                                                                                                                                                                                                                                                                                                                                                                                                                                                                                                                                                                                                                                                                                                                                                                                                                                                                                                                                                                                                                                                                                                                                                                                                                                                                                                                                                                                                                                                                                                                                                                                                                                                                                                                                                                                                                                                                                                                                                                                                 | 882     |
|                                                                                                                                                                                                                                                                                                                                                                                                                                                                                                                                                                                                                                                                                                                                                                                                                                                                                                            | CONSTRUCTION ACCESS                                                                                                                                                                                                                                                                                                                                                                                                                                                                                                                                                                                                                                                                                                                                                                                                                                                                                                                                                                                                                                                                                                                                                                                                                                                                                                                                                                                                                                                                                                                                                                                                                                                                                                                                                                                                                                                                                                                                                                                                                                                                                                           |         |
|                                                                                                                                                                                                                                                                                                                                                                                                                                                                                                                                                                                                                                                                                                                                                                                                                                                                                                            | CONSTRUCTION ACCESS AREA (ACRE)                                                                                                                                                                                                                                                                                                                                                                                                                                                                                                                                                                                                                                                                                                                                                                                                                                                                                                                                                                                                                                                                                                                                                                                                                                                                                                                                                                                                                                                                                                                                                                                                                                                                                                                                                                                                                                                                                                                                                                                                                                                                                               | 0.32    |
|                                                                                                                                                                                                                                                                                                                                                                                                                                                                                                                                                                                                                                                                                                                                                                                                                                                                                                            | TREES CLEARED                                                                                                                                                                                                                                                                                                                                                                                                                                                                                                                                                                                                                                                                                                                                                                                                                                                                                                                                                                                                                                                                                                                                                                                                                                                                                                                                                                                                                                                                                                                                                                                                                                                                                                                                                                                                                                                                                                                                                                                                                                                                                                                 | 6       |
|                                                                                                                                                                                                                                                                                                                                                                                                                                                                                                                                                                                                                                                                                                                                                                                                                                                                                                            | TREES OR SHRUBS TO BE PLANTED                                                                                                                                                                                                                                                                                                                                                                                                                                                                                                                                                                                                                                                                                                                                                                                                                                                                                                                                                                                                                                                                                                                                                                                                                                                                                                                                                                                                                                                                                                                                                                                                                                                                                                                                                                                                                                                                                                                                                                                                                                                                                                 | 192     |
|                                                                                                                                                                                                                                                                                                                                                                                                                                                                                                                                                                                                                                                                                                                                                                                                                                                                                                            | DESIGN                                                                                                                                                                                                                                                                                                                                                                                                                                                                                                                                                                                                                                                                                                                                                                                                                                                                                                                                                                                                                                                                                                                                                                                                                                                                                                                                                                                                                                                                                                                                                                                                                                                                                                                                                                                                                                                                                                                                                                                                                                                                                                                        |         |
|                                                                                                                                                                                                                                                                                                                                                                                                                                                                                                                                                                                                                                                                                                                                                                                                                                                                                                            | DESIGN AREA (ACRE)                                                                                                                                                                                                                                                                                                                                                                                                                                                                                                                                                                                                                                                                                                                                                                                                                                                                                                                                                                                                                                                                                                                                                                                                                                                                                                                                                                                                                                                                                                                                                                                                                                                                                                                                                                                                                                                                                                                                                                                                                                                                                                            | 1.4     |
|                                                                                                                                                                                                                                                                                                                                                                                                                                                                                                                                                                                                                                                                                                                                                                                                                                                                                                            | TREES CLEARED                                                                                                                                                                                                                                                                                                                                                                                                                                                                                                                                                                                                                                                                                                                                                                                                                                                                                                                                                                                                                                                                                                                                                                                                                                                                                                                                                                                                                                                                                                                                                                                                                                                                                                                                                                                                                                                                                                                                                                                                                                                                                                                 | 40      |
| BARRIA BER-                                                                                                                                                                                                                                                                                                                                                                                                                                                                                                                                                                                                                                                                                                                                                                                                                                                                                                | TREES OR SHRUBS TO BE PLANTED                                                                                                                                                                                                                                                                                                                                                                                                                                                                                                                                                                                                                                                                                                                                                                                                                                                                                                                                                                                                                                                                                                                                                                                                                                                                                                                                                                                                                                                                                                                                                                                                                                                                                                                                                                                                                                                                                                                                                                                                                                                                                                 | 690     |
|                                                                                                                                                                                                                                                                                                                                                                                                                                                                                                                                                                                                                                                                                                                                                                                                                                                                                                            | *Site shall be replanted at 600 stems/acre                                                                                                                                                                                                                                                                                                                                                                                                                                                                                                                                                                                                                                                                                                                                                                                                                                                                                                                                                                                                                                                                                                                                                                                                                                                                                                                                                                                                                                                                                                                                                                                                                                                                                                                                                                                                                                                                                                                                                                                                                                                                                    |         |
|                                                                                                                                                                                                                                                                                                                                                                                                                                                                                                                                                                                                                                                                                                                                                                                                                                                                                                            |                                                                                                                                                                                                                                                                                                                                                                                                                                                                                                                                                                                                                                                                                                                                                                                                                                                                                                                                                                                                                                                                                                                                                                                                                                                                                                                                                                                                                                                                                                                                                                                                                                                                                                                                                                                                                                                                                                                                                                                                                                                                                                                               |         |
|                                                                                                                                                                                                                                                                                                                                                                                                                                                                                                                                                                                                                                                                                                                                                                                                                                                                                                            |                                                                                                                                                                                                                                                                                                                                                                                                                                                                                                                                                                                                                                                                                                                                                                                                                                                                                                                                                                                                                                                                                                                                                                                                                                                                                                                                                                                                                                                                                                                                                                                                                                                                                                                                                                                                                                                                                                                                                                                                                                                                                                                               |         |
|                                                                                                                                                                                                                                                                                                                                                                                                                                                                                                                                                                                                                                                                                                                                                                                                                                                                                                            |                                                                                                                                                                                                                                                                                                                                                                                                                                                                                                                                                                                                                                                                                                                                                                                                                                                                                                                                                                                                                                                                                                                                                                                                                                                                                                                                                                                                                                                                                                                                                                                                                                                                                                                                                                                                                                                                                                                                                                                                                                                                                                                               |         |
| ERUDED IRIBUTART                                                                                                                                                                                                                                                                                                                                                                                                                                                                                                                                                                                                                                                                                                                                                                                                                                                                                           | C&C CSW                                                                                                                                                                                                                                                                                                                                                                                                                                                                                                                                                                                                                                                                                                                                                                                                                                                                                                                                                                                                                                                                                                                                                                                                                                                                                                                                                                                                                                                                                                                                                                                                                                                                                                                                                                                                                                                                                                                                                                                                                                                                                                                       |         |
|                                                                                                                                                                                                                                                                                                                                                                                                                                                                                                                                                                                                                                                                                                                                                                                                                                                                                                            |                                                                                                                                                                                                                                                                                                                                                                                                                                                                                                                                                                                                                                                                                                                                                                                                                                                                                                                                                                                                                                                                                                                                                                                                                                                                                                                                                                                                                                                                                                                                                                                                                                                                                                                                                                                                                                                                                                                                                                                                                                                                                                                               |         |
|                                                                                                                                                                                                                                                                                                                                                                                                                                                                                                                                                                                                                                                                                                                                                                                                                                                                                                            |                                                                                                                                                                                                                                                                                                                                                                                                                                                                                                                                                                                                                                                                                                                                                                                                                                                                                                                                                                                                                                                                                                                                                                                                                                                                                                                                                                                                                                                                                                                                                                                                                                                                                                                                                                                                                                                                                                                                                                                                                                                                                                                               |         |
|                                                                                                                                                                                                                                                                                                                                                                                                                                                                                                                                                                                                                                                                                                                                                                                                                                                                                                            |                                                                                                                                                                                                                                                                                                                                                                                                                                                                                                                                                                                                                                                                                                                                                                                                                                                                                                                                                                                                                                                                                                                                                                                                                                                                                                                                                                                                                                                                                                                                                                                                                                                                                                                                                                                                                                                                                                                                                                                                                                                                                                                               |         |
|                                                                                                                                                                                                                                                                                                                                                                                                                                                                                                                                                                                                                                                                                                                                                                                                                                                                                                            |                                                                                                                                                                                                                                                                                                                                                                                                                                                                                                                                                                                                                                                                                                                                                                                                                                                                                                                                                                                                                                                                                                                                                                                                                                                                                                                                                                                                                                                                                                                                                                                                                                                                                                                                                                                                                                                                                                                                                                                                                                                                                                                               |         |
|                                                                                                                                                                                                                                                                                                                                                                                                                                                                                                                                                                                                                                                                                                                                                                                                                                                                                                            |                                                                                                                                                                                                                                                                                                                                                                                                                                                                                                                                                                                                                                                                                                                                                                                                                                                                                                                                                                                                                                                                                                                                                                                                                                                                                                                                                                                                                                                                                                                                                                                                                                                                                                                                                                                                                                                                                                                                                                                                                                                                                                                               | 23-02   |
|                                                                                                                                                                                                                                                                                                                                                                                                                                                                                                                                                                                                                                                                                                                                                                                                                                                                                                            |                                                                                                                                                                                                                                                                                                                                                                                                                                                                                                                                                                                                                                                                                                                                                                                                                                                                                                                                                                                                                                                                                                                                                                                                                                                                                                                                                                                                                                                                                                                                                                                                                                                                                                                                                                                                                                                                                                                                                                                                                                                                                                                               |         |
|                                                                                                                                                                                                                                                                                                                                                                                                                                                                                                                                                                                                                                                                                                                                                                                                                                                                                                            |                                                                                                                                                                                                                                                                                                                                                                                                                                                                                                                                                                                                                                                                                                                                                                                                                                                                                                                                                                                                                                                                                                                                                                                                                                                                                                                                                                                                                                                                                                                                                                                                                                                                                                                                                                                                                                                                                                                                                                                                                                                                                                                               |         |
|                                                                                                                                                                                                                                                                                                                                                                                                                                                                                                                                                                                                                                                                                                                                                                                                                                                                                                            | $\frac{1}{2}$                                                                                                                                                                                                                                                                                                                                                                                                                                                                                                                                                                                                                                                                                                                                                                                                                                                                                                                                                                                                                                                                                                                                                                                                                                                                                                                                                                                                                                                                                                                                                                                                                                                                                                                                                                                                                                                                                                                                                                                                                                                                                                                 |         |
| = 3                                                                                                                                                                                                                                                                                                                                                                                                                                                                                                                                                                                                                                                                                                                                                                                                                                                                                                        |                                                                                                                                                                                                                                                                                                                                                                                                                                                                                                                                                                                                                                                                                                                                                                                                                                                                                                                                                                                                                                                                                                                                                                                                                                                                                                                                                                                                                                                                                                                                                                                                                                                                                                                                                                                                                                                                                                                                                                                                                                                                                                                               |         |
|                                                                                                                                                                                                                                                                                                                                                                                                                                                                                                                                                                                                                                                                                                                                                                                                                                                                                                            |                                                                                                                                                                                                                                                                                                                                                                                                                                                                                                                                                                                                                                                                                                                                                                                                                                                                                                                                                                                                                                                                                                                                                                                                                                                                                                                                                                                                                                                                                                                                                                                                                                                                                                                                                                                                                                                                                                                                                                                                                                                                                                                               |         |
| $\int - \int \langle \langle \langle \langle \langle \langle \langle \rangle \rangle \rangle \rangle \rangle = - \int \langle \langle \langle \langle \langle \langle \rangle \rangle \rangle \rangle \rangle = - \int \langle \langle \langle \langle \langle \langle \rangle \rangle \rangle \rangle \langle \langle \langle \langle \rangle \rangle \rangle \rangle = - \int \langle \langle \langle \langle \langle \rangle \rangle \rangle \rangle \langle \langle \langle \langle \rangle \rangle \rangle \rangle = - \int \langle \langle \langle \langle \langle \rangle \rangle \rangle \rangle \langle \langle \langle \langle \rangle \rangle \rangle \rangle \langle \langle \langle \langle \rangle \rangle \rangle \rangle = - \int \langle \langle \langle \langle \langle \rangle \rangle \rangle \langle \langle \langle \rangle \rangle \rangle \rangle \langle \langle \langle \langle$ | 101 - 007 - 007 - 007 - 007 - 007 - 007 - 007 - 007 - 007 - 007 - 007 - 007 - 007 - 007 - 007 - 007 - 007 - 007 - 007 - 007 - 007 - 007 - 007 - 007 - 007 - 007 - 007 - 007 - 007 - 007 - 007 - 007 - 007 - 007 - 007 - 007 - 007 - 007 - 007 - 007 - 007 - 007 - 007 - 007 - 007 - 007 - 007 - 007 - 007 - 007 - 007 - 007 - 007 - 007 - 007 - 007 - 007 - 007 - 007 - 007 - 007 - 007 - 007 - 007 - 007 - 007 - 007 - 007 - 007 - 007 - 007 - 007 - 007 - 007 - 007 - 007 - 007 - 007 - 007 - 007 - 007 - 007 - 007 - 007 - 007 - 007 - 007 - 007 - 007 - 007 - 007 - 007 - 007 - 007 - 007 - 007 - 007 - 007 - 007 - 007 - 007 - 007 - 007 - 007 - 007 - 007 - 007 - 007 - 007 - 007 - 007 - 007 - 007 - 007 - 007 - 007 - 007 - 007 - 007 - 007 - 007 - 007 - 007 - 007 - 007 - 007 - 007 - 007 - 007 - 007 - 007 - 007 - 007 - 007 - 007 - 007 - 007 - 007 - 007 - 007 - 007 - 007 - 007 - 007 - 007 - 007 - 007 - 007 - 007 - 007 - 007 - 007 - 007 - 007 - 007 - 007 - 007 - 007 - 007 - 007 - 007 - 007 - 007 - 007 - 007 - 007 - 007 - 007 - 007 - 007 - 007 - 007 - 007 - 007 - 007 - 007 - 007 - 007 - 007 - 007 - 007 - 007 - 007 - 007 - 007 - 007 - 007 - 007 - 007 - 007 - 007 - 007 - 007 - 007 - 007 - 007 - 007 - 007 - 007 - 007 - 007 - 007 - 007 - 007 - 007 - 007 - 007 - 007 - 007 - 007 - 007 - 007 - 007 - 007 - 007 - 007 - 007 - 007 - 007 - 007 - 007 - 007 - 007 - 007 - 007 - 007 - 007 - 007 - 007 - 007 - 007 - 007 - 007 - 007 - 007 - 007 - 007 - 007 - 007 - 007 - 007 - 007 - 007 - 007 - 007 - 007 - 007 - 007 - 007 - 007 - 007 - 007 - 007 - 007 - 007 - 007 - 007 - 007 - 007 - 007 - 007 - 007 - 007 - 007 - 007 - 007 - 007 - 007 - 007 - 007 - 007 - 007 - 007 - 007 - 007 - 007 - 007 - 007 - 007 - 007 - 007 - 007 - 007 - 007 - 007 - 007 - 007 - 007 - 007 - 007 - 007 - 007 - 007 - 007 - 007 - 007 - 007 - 007 - 007 - 007 - 007 - 007 - 007 - 007 - 007 - 007 - 007 - 007 - 007 - 007 - 007 - 007 - 007 - 007 - 007 - 007 - 007 - 007 - 007 - 007 - 007 - 007 - 007 - 007 - 007 - 007 - 007 - 007 - 007 - 007 - 007 - 007 - 007 - 007 - 007 - 007 - 007 - 007 - 007 - 007 - |         |
|                                                                                                                                                                                                                                                                                                                                                                                                                                                                                                                                                                                                                                                                                                                                                                                                                                                                                                            | English Cushs and                                                                                                                                                                                                                                                                                                                                                                                                                                                                                                                                                                                                                                                                                                                                                                                                                                                                                                                                                                                                                                                                                                                                                                                                                                                                                                                                                                                                                                                                                                                                                                                                                                                                                                                                                                                                                                                                                                                                                                                                                                                                                                             |         |
|                                                                                                                                                                                                                                                                                                                                                                                                                                                                                                                                                                                                                                                                                                                                                                                                                                                                                                            |                                                                                                                                                                                                                                                                                                                                                                                                                                                                                                                                                                                                                                                                                                                                                                                                                                                                                                                                                                                                                                                                                                                                                                                                                                                                                                                                                                                                                                                                                                                                                                                                                                                                                                                                                                                                                                                                                                                                                                                                                                                                                                                               |         |
|                                                                                                                                                                                                                                                                                                                                                                                                                                                                                                                                                                                                                                                                                                                                                                                                                                                                                                            |                                                                                                                                                                                                                                                                                                                                                                                                                                                                                                                                                                                                                                                                                                                                                                                                                                                                                                                                                                                                                                                                                                                                                                                                                                                                                                                                                                                                                                                                                                                                                                                                                                                                                                                                                                                                                                                                                                                                                                                                                                                                                                                               |         |
| 2 00 E                                                                                                                                                                                                                                                                                                                                                                                                                                                                                                                                                                                                                                                                                                                                                                                                                                                                                                     | $\sim$ 3 m $\sim$                                                                                                                                                                                                                                                                                                                                                                                                                                                                                                                                                                                                                                                                                                                                                                                                                                                                                                                                                                                                                                                                                                                                                                                                                                                                                                                                                                                                                                                                                                                                                                                                                                                                                                                                                                                                                                                                                                                                                                                                                                                                                                             |         |
|                                                                                                                                                                                                                                                                                                                                                                                                                                                                                                                                                                                                                                                                                                                                                                                                                                                                                                            |                                                                                                                                                                                                                                                                                                                                                                                                                                                                                                                                                                                                                                                                                                                                                                                                                                                                                                                                                                                                                                                                                                                                                                                                                                                                                                                                                                                                                                                                                                                                                                                                                                                                                                                                                                                                                                                                                                                                                                                                                                                                                                                               |         |
|                                                                                                                                                                                                                                                                                                                                                                                                                                                                                                                                                                                                                                                                                                                                                                                                                                                                                                            |                                                                                                                                                                                                                                                                                                                                                                                                                                                                                                                                                                                                                                                                                                                                                                                                                                                                                                                                                                                                                                                                                                                                                                                                                                                                                                                                                                                                                                                                                                                                                                                                                                                                                                                                                                                                                                                                                                                                                                                                                                                                                                                               | LOD LOD |
|                                                                                                                                                                                                                                                                                                                                                                                                                                                                                                                                                                                                                                                                                                                                                                                                                                                                                                            |                                                                                                                                                                                                                                                                                                                                                                                                                                                                                                                                                                                                                                                                                                                                                                                                                                                                                                                                                                                                                                                                                                                                                                                                                                                                                                                                                                                                                                                                                                                                                                                                                                                                                                                                                                                                                                                                                                                                                                                                                                                                                                                               |         |
|                                                                                                                                                                                                                                                                                                                                                                                                                                                                                                                                                                                                                                                                                                                                                                                                                                                                                                            | X, CLF                                                                                                                                                                                                                                                                                                                                                                                                                                                                                                                                                                                                                                                                                                                                                                                                                                                                                                                                                                                                                                                                                                                                                                                                                                                                                                                                                                                                                                                                                                                                                                                                                                                                                                                                                                                                                                                                                                                                                                                                                                                                                                                        |         |
|                                                                                                                                                                                                                                                                                                                                                                                                                                                                                                                                                                                                                                                                                                                                                                                                                                                                                                            | 3 bo                                                                                                                                                                                                                                                                                                                                                                                                                                                                                                                                                                                                                                                                                                                                                                                                                                                                                                                                                                                                                                                                                                                                                                                                                                                                                                                                                                                                                                                                                                                                                                                                                                                                                                                                                                                                                                                                                                                                                                                                                                                                                                                          |         |
| LOD 100 LOD                                                                                                                                                                                                                                                                                                                                                                                                                                                                                                                                                                                                                                                                                                                                                                                                                                                                                                |                                                                                                                                                                                                                                                                                                                                                                                                                                                                                                                                                                                                                                                                                                                                                                                                                                                                                                                                                                                                                                                                                                                                                                                                                                                                                                                                                                                                                                                                                                                                                                                                                                                                                                                                                                                                                                                                                                                                                                                                                                                                                                                               |         |
| - 00                                                                                                                                                                                                                                                                                                                                                                                                                                                                                                                                                                                                                                                                                                                                                                                                                                                                                                       |                                                                                                                                                                                                                                                                                                                                                                                                                                                                                                                                                                                                                                                                                                                                                                                                                                                                                                                                                                                                                                                                                                                                                                                                                                                                                                                                                                                                                                                                                                                                                                                                                                                                                                                                                                                                                                                                                                                                                                                                                                                                                                                               |         |
|                                                                                                                                                                                                                                                                                                                                                                                                                                                                                                                                                                                                                                                                                                                                                                                                                                                                                                            |                                                                                                                                                                                                                                                                                                                                                                                                                                                                                                                                                                                                                                                                                                                                                                                                                                                                                                                                                                                                                                                                                                                                                                                                                                                                                                                                                                                                                                                                                                                                                                                                                                                                                                                                                                                                                                                                                                                                                                                                                                                                                                                               | 1 T T T |
|                                                                                                                                                                                                                                                                                                                                                                                                                                                                                                                                                                                                                                                                                                                                                                                                                                                                                                            |                                                                                                                                                                                                                                                                                                                                                                                                                                                                                                                                                                                                                                                                                                                                                                                                                                                                                                                                                                                                                                                                                                                                                                                                                                                                                                                                                                                                                                                                                                                                                                                                                                                                                                                                                                                                                                                                                                                                                                                                                                                                                                                               |         |
|                                                                                                                                                                                                                                                                                                                                                                                                                                                                                                                                                                                                                                                                                                                                                                                                                                                                                                            |                                                                                                                                                                                                                                                                                                                                                                                                                                                                                                                                                                                                                                                                                                                                                                                                                                                                                                                                                                                                                                                                                                                                                                                                                                                                                                                                                                                                                                                                                                                                                                                                                                                                                                                                                                                                                                                                                                                                                                                                                                                                                                                               |         |
|                                                                                                                                                                                                                                                                                                                                                                                                                                                                                                                                                                                                                                                                                                                                                                                                                                                                                                            |                                                                                                                                                                                                                                                                                                                                                                                                                                                                                                                                                                                                                                                                                                                                                                                                                                                                                                                                                                                                                                                                                                                                                                                                                                                                                                                                                                                                                                                                                                                                                                                                                                                                                                                                                                                                                                                                                                                                                                                                                                                                                                                               |         |
|                                                                                                                                                                                                                                                                                                                                                                                                                                                                                                                                                                                                                                                                                                                                                                                                                                                                                                            |                                                                                                                                                                                                                                                                                                                                                                                                                                                                                                                                                                                                                                                                                                                                                                                                                                                                                                                                                                                                                                                                                                                                                                                                                                                                                                                                                                                                                                                                                                                                                                                                                                                                                                                                                                                                                                                                                                                                                                                                                                                                                                                               |         |
|                                                                                                                                                                                                                                                                                                                                                                                                                                                                                                                                                                                                                                                                                                                                                                                                                                                                                                            |                                                                                                                                                                                                                                                                                                                                                                                                                                                                                                                                                                                                                                                                                                                                                                                                                                                                                                                                                                                                                                                                                                                                                                                                                                                                                                                                                                                                                                                                                                                                                                                                                                                                                                                                                                                                                                                                                                                                                                                                                                                                                                                               |         |
|                                                                                                                                                                                                                                                                                                                                                                                                                                                                                                                                                                                                                                                                                                                                                                                                                                                                                                            |                                                                                                                                                                                                                                                                                                                                                                                                                                                                                                                                                                                                                                                                                                                                                                                                                                                                                                                                                                                                                                                                                                                                                                                                                                                                                                                                                                                                                                                                                                                                                                                                                                                                                                                                                                                                                                                                                                                                                                                                                                                                                                                               |         |
|                                                                                                                                                                                                                                                                                                                                                                                                                                                                                                                                                                                                                                                                                                                                                                                                                                                                                                            |                                                                                                                                                                                                                                                                                                                                                                                                                                                                                                                                                                                                                                                                                                                                                                                                                                                                                                                                                                                                                                                                                                                                                                                                                                                                                                                                                                                                                                                                                                                                                                                                                                                                                                                                                                                                                                                                                                                                                                                                                                                                                                                               |         |
|                                                                                                                                                                                                                                                                                                                                                                                                                                                                                                                                                                                                                                                                                                                                                                                                                                                                                                            | ERODED PRIVATE PROPERTY                                                                                                                                                                                                                                                                                                                                                                                                                                                                                                                                                                                                                                                                                                                                                                                                                                                                                                                                                                                                                                                                                                                                                                                                                                                                                                                                                                                                                                                                                                                                                                                                                                                                                                                                                                                                                                                                                                                                                                                                                                                                                                       |         |
|                                                                                                                                                                                                                                                                                                                                                                                                                                                                                                                                                                                                                                                                                                                                                                                                                                                                                                            | INTIE                                                                                                                                                                                                                                                                                                                                                                                                                                                                                                                                                                                                                                                                                                                                                                                                                                                                                                                                                                                                                                                                                                                                                                                                                                                                                                                                                                                                                                                                                                                                                                                                                                                                                                                                                                                                                                                                                                                                                                                                                                                                                                                         |         |
| AND THE PROPERTY OF A                                                                                                                                                                                                                                                                                                                                                                                                                                                                                                                                                                                                                                                                                                                                                                                                                                                                                      | TAFT AVENUE                                                                                                                                                                                                                                                                                                                                                                                                                                                                                                                                                                                                                                                                                                                                                                                                                                                                                                                                                                                                                                                                                                                                                                                                                                                                                                                                                                                                                                                                                                                                                                                                                                                                                                                                                                                                                                                                                                                                                                                                                                                                                                                   | .30     |
|                                                                                                                                                                                                                                                                                                                                                                                                                                                                                                                                                                                                                                                                                                                                                                                                                                                                                                            |                                                                                                                                                                                                                                                                                                                                                                                                                                                                                                                                                                                                                                                                                                                                                                                                                                                                                                                                                                                                                                                                                                                                                                                                                                                                                                                                                                                                                                                                                                                                                                                                                                                                                                                                                                                                                                                                                                                                                                                                                                                                                                                               |         |
| )DED TRIBUTARY                                                                                                                                                                                                                                                                                                                                                                                                                                                                                                                                                                                                                                                                                                                                                                                                                                                                                             |                                                                                                                                                                                                                                                                                                                                                                                                                                                                                                                                                                                                                                                                                                                                                                                                                                                                                                                                                                                                                                                                                                                                                                                                                                                                                                                                                                                                                                                                                                                                                                                                                                                                                                                                                                                                                                                                                                                                                                                                                                                                                                                               |         |