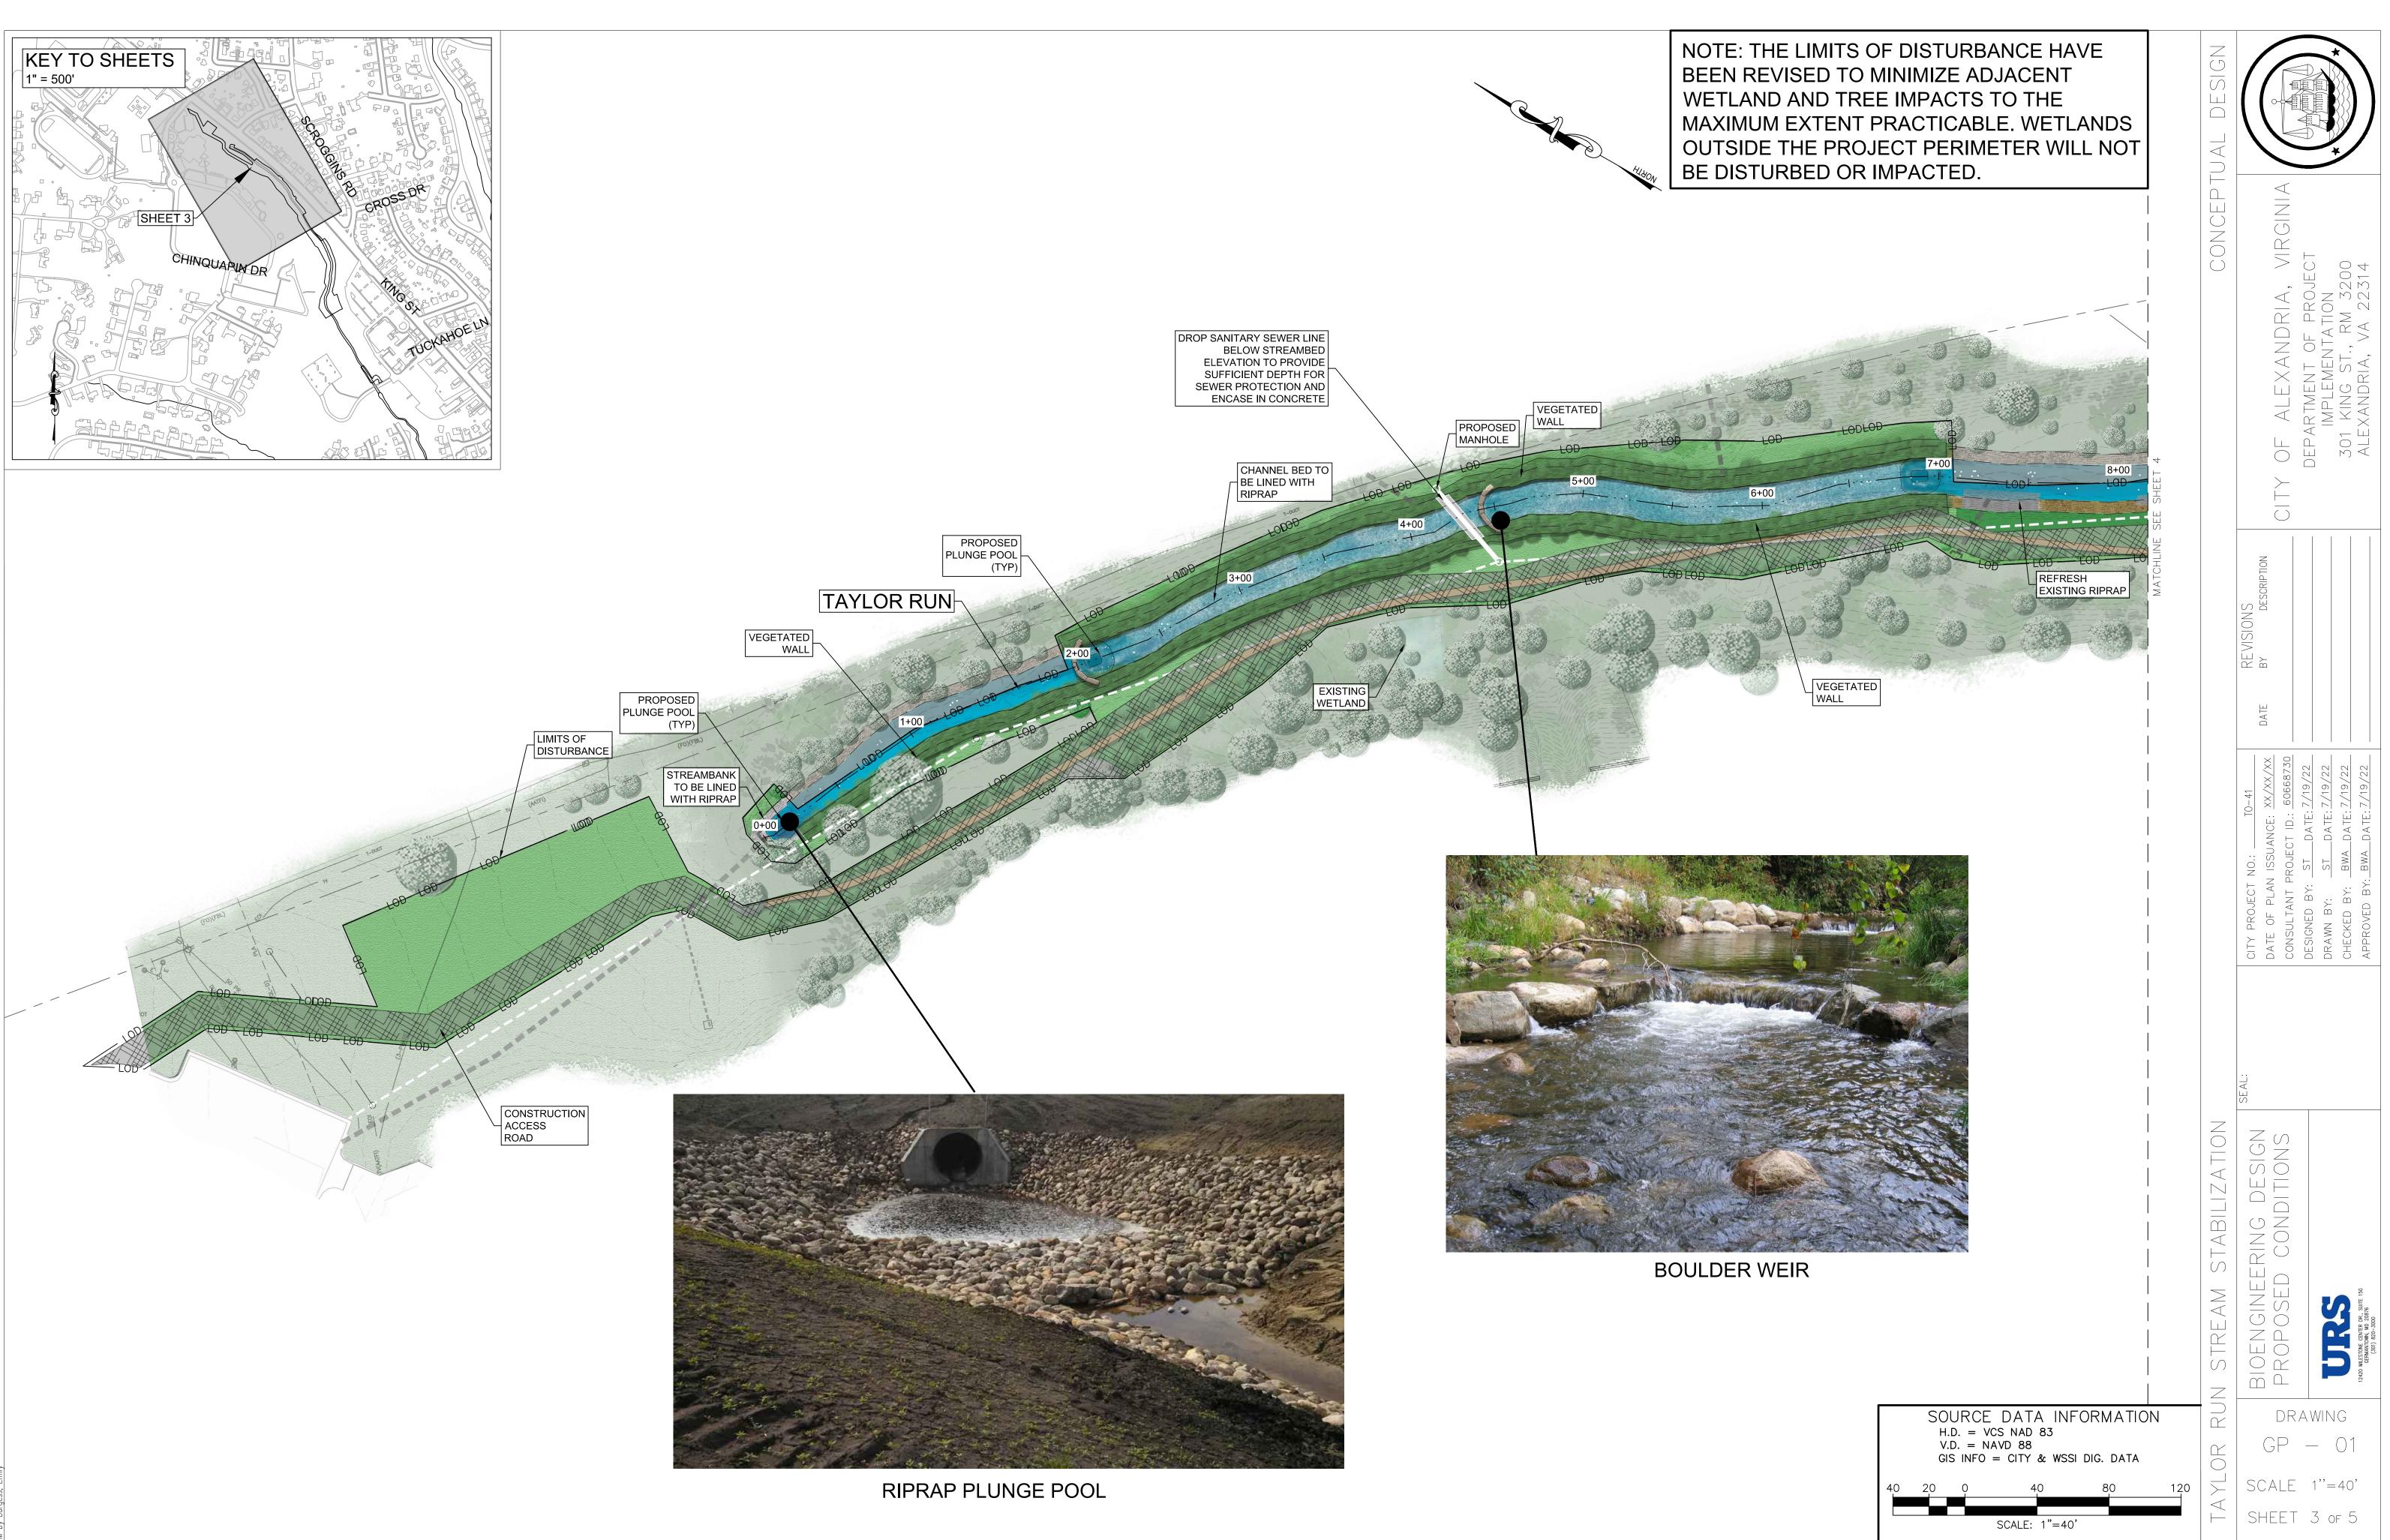

esolowski/Desktop/Taylor Run Desian Files/20-SHEETS/PROPOSED SITE PLAN - Overall BIO.dwa Plotted: 8/25/2022 3:16 PM by Wesolowski. L



TYPICAL SANITARY SEWER PROTECTION LONGITUDINAL PROFILE

| J. PROFILE       SEAL:       CITY PROJECT NO.: 10-41       DATE BY DATE OF PLAN ISSUANCE: XX/XX/XX       DATE VISIONS         J. PROFILE       SEAL:       CITY PROJECT NO.: 10-41       BY DESCRIPTION         VIEW       CONSULTANT PROJECT ID: 60668730       DATE BY DESCRIPTION       CITY OF ALEXANDRIA,         VIEW       CONSULTANT PROJECT ID: 20668730       DATE BY DATE: 2/4/22       DATE PROJECTID: 20068730       CITY OF ALEXANDRIA,         VIEW       CONSULTANT PROJECT ID: 20068730       DATE 2/4/22       DATE PROJECTID: 20068730       DEPARTMENT OF PROJECTID: 20016         VIEW       CONSUL