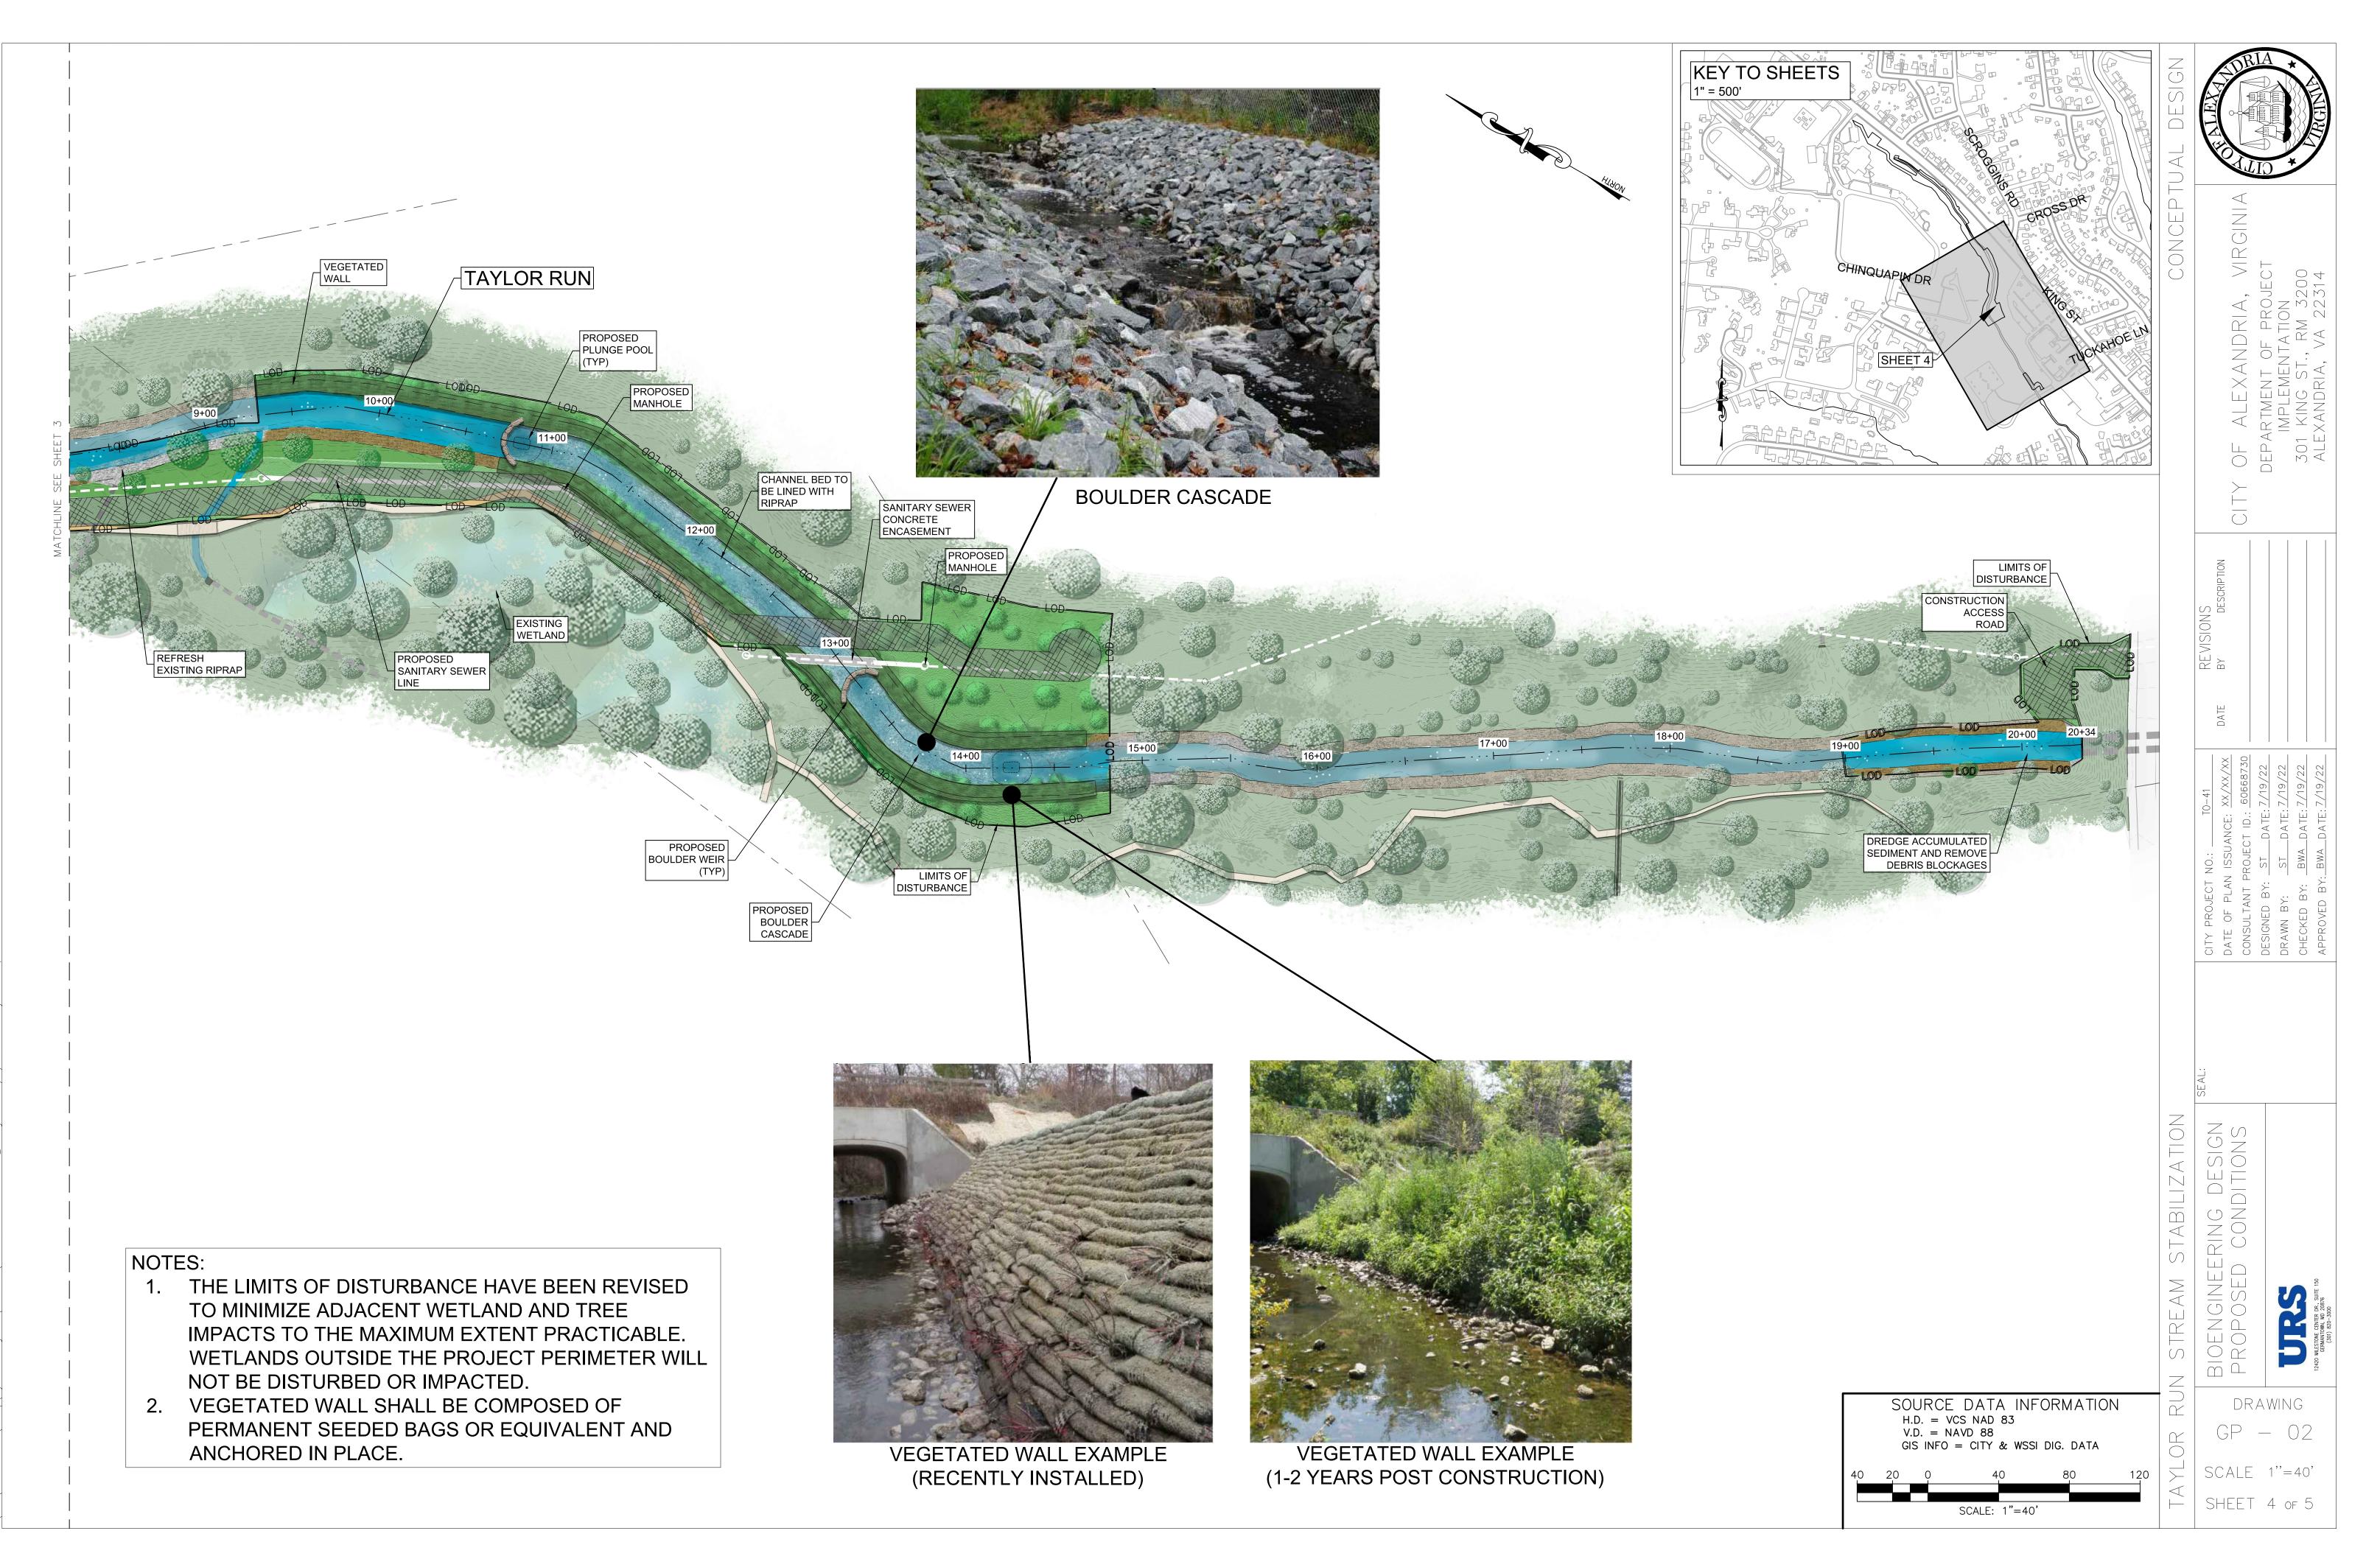

esolowski/Desktop/Taylor Run Desian Files/20-SHEETS/PROPOSED SITE PLAN - Overall BIO.dwa Plotted: 8/25/2022 3:16 PM by Wesolowski. L



TYPICAL SANITARY SEWER PROTECTION LONGITUDINAL PROFILE

| J. PROFILE       SEAL:       CITY PROJECT NO.: 10-41       DATE BY DATE OF PLAN ISSUANCE: XX/XX/XX       DATE VISIONS         J. PROFILE       SEAL:       CITY PROJECT NO.: 10-41       BY DESCRIPTION         VIEW       CONSULTANT PROJECT ID: 60668730       DATE BY DESCRIPTION       CITY OF ALEXANDRIA,         VIEW       CONSULTANT PROJECT ID: 20668730       DATE BY DATE: 2/4/22       DATE PROJECTID: 20068730       CITY OF ALEXANDRIA,         VIEW       CONSULTANT PROJECT ID: 20068730       DATE 2/4/22       DATE PROJECTID: 20068730       DEPARTMENT OF PROJECTID: 20016         VIEW       CONSULTANT