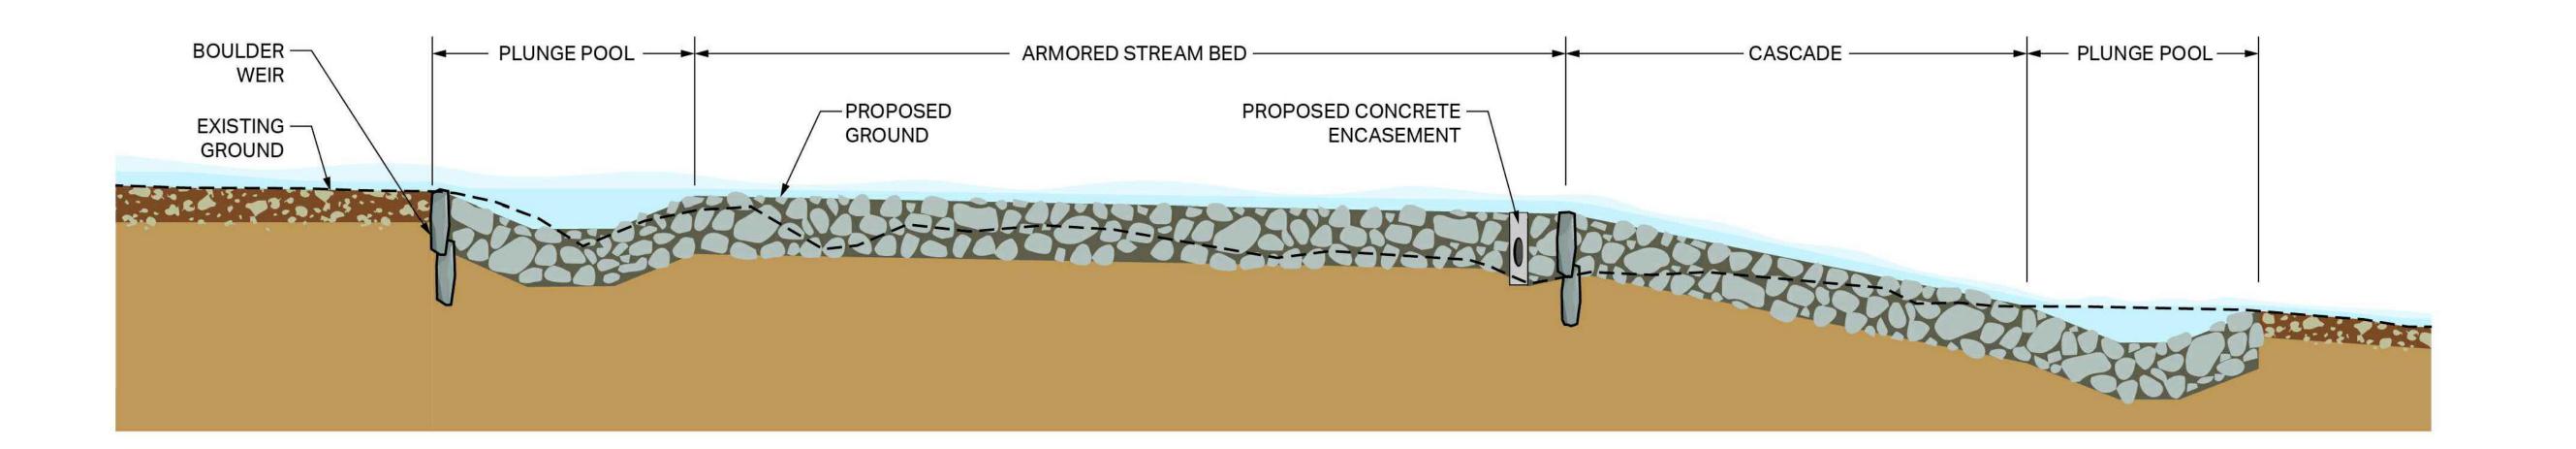

esolowski/Desktop/Taylor Run Desian Files/20-SHEETS/PROPOSED SITE PLAN - Overall BIO.dwa Plotted: 8/25/2022 3:16 PM by Wesolowski. L

TYPICAL SANITARY SEWER PROTECTION LONGITUDINAL PROFILE

| J. PROFILE       SEAL:       CITY PROJECT NO.: 10-41       DATE BY DATE OF PLAN ISSUANCE: XX/XX/XX       DATE VISIONS         J. PROFILE       SEAL:       CITY PROJECT NO.: 10-41       BY DESCRIPTION         VIEW       CONSULTANT PROJECT ID: 60668730       DATE BY DESCRIPTION       CITY OF ALEXANDRIA,         VIEW       CONSULTANT PROJECT ID: 20668730       DATE BY DATE: 2/4/22       DATE PROJECTID: 20068730       CITY OF ALEXANDRIA,         VIEW       CONSULTANT PROJECT ID: 20068730       DATE 2/4/22       DATE PROJECTID: 20068730       DEPARTMENT OF PROJECTID: 20016         VIEW       CONSULTANT PROJECT ID: 20048230       DATE: 2/4/22       DATE: 2/4/22       DEPARTMENT OF PROJECTID: 2011/010         PRAWN BY:       ST DATE: 2/4/22       DRAW BY: ST DATE: 2/4/22       DATE: 2/4/22       DEPARTMENT OF PROJECTID: 2011/010         PRAWDYED BY: BWA DATE: 2/4/22       DRAW BY: ST DATE: 2/4/22       DATE: 2/4/22       DATE: 2/4/22       DATE: 2/4/22         PROVED BY: BWA DATE: 2/4/22       DATE: 2/4/22       DATE: 2/4/22       DATE: 2/4/22       DATE: 2/4/22         PROVED BY: BWA DATE: 2/4/22       DATE: 2/4/22       DATE: 2/4/22       DATE: 2/4/22       DATE: 2/4/22         PROVED BY: BWA DATE: 2/4/22       DATE: 2/4/22       DATE: 2/4/22       DATE: 2/4/22       DATE: 2/4/22 | VIRGINIA                                                           |                                                                                                                            |
|-------------------------------------------------------------------------------------------------------------------------------------------------------------------------------------------------------------------------------------------------------------------------------------------------------------------------------------------------------------------------------------------------------------------------------------------------------------------------------------------------------------------------------------------------------------------------------------------------------------------------------------------------------------------------------------------------------------------------------------------------------------------------------------------------------------------------------------------------------------------------------------------------------------------------------------------------------------------------------------------------------------------------------------------------------------------------------------------------------------------------------------------------------------------------------------------------------------------------------------------------------------------------------------------------------------------------------------------------|--------------------------------------------------------------------|----------------------------------------------------------------------------------------------------------------------------|
| VICULIZATION<br>AL PROFILE SEAL: CITY PROJECT NO.: T0-41 DATE OF PLAN ISSUANCE: XX/XX/XX DATE BY DATE OF PLAN ISSUANCE: XX/XX/XX DATE BY CONSULTANT PROJECT ID.: 60668730 DESIGNED BY: 5T DATE: 2/4/22 DEAMN BY: 5T DATE: 2/4/22 CHECKED BY: 8WA DATE: 2/4/22 APPROVED BY: 8WA DATE: 2/4/22                                                                                                                                                                                                                                                                                                                                                                                                                                                                                                                                                                                                                                                                                                                                                                                                                                                                                                                                                                                                                                                     | OF ALEXANDRIA.                                                     | DEPAF<br>301<br>ALEX                                                                                                       |
| VIEW<br>VIEW                                                                                                                                                                                                                                                                                                                                                                                                                                                                                                                                                                                                                                                                                                                                                                                                                                                                                                                                                                                                                                                                                                                                                                                                                                                                                                                                    | DATE NO.: T0-41 REVISION<br>PLAN ISSUANCE: <u>XX/XX/XX</u> DATE BY | DESIGNED BY: ST DATE: 2/4/22<br>DRAWN BY: ST DATE: 2/4/22<br>CHECKED BY: BWA DATE: 2/4/22<br>APPROVED BY: BWA DATE: 2/4/22 |
|                                                                                                                                                                                                                                                                                                                                                                                                                                                                                                                                                                                                                                                                                                                                                                                                                                                                                                                                                                                                                                                                                                                                                                                                                                                                                                                                                 | TYPICAL PROFILE<br>VIEW                                            | 2420 MIESTORE GATER DR. SUIT 150<br>GERANTOWN, UD 20576                                                                    |