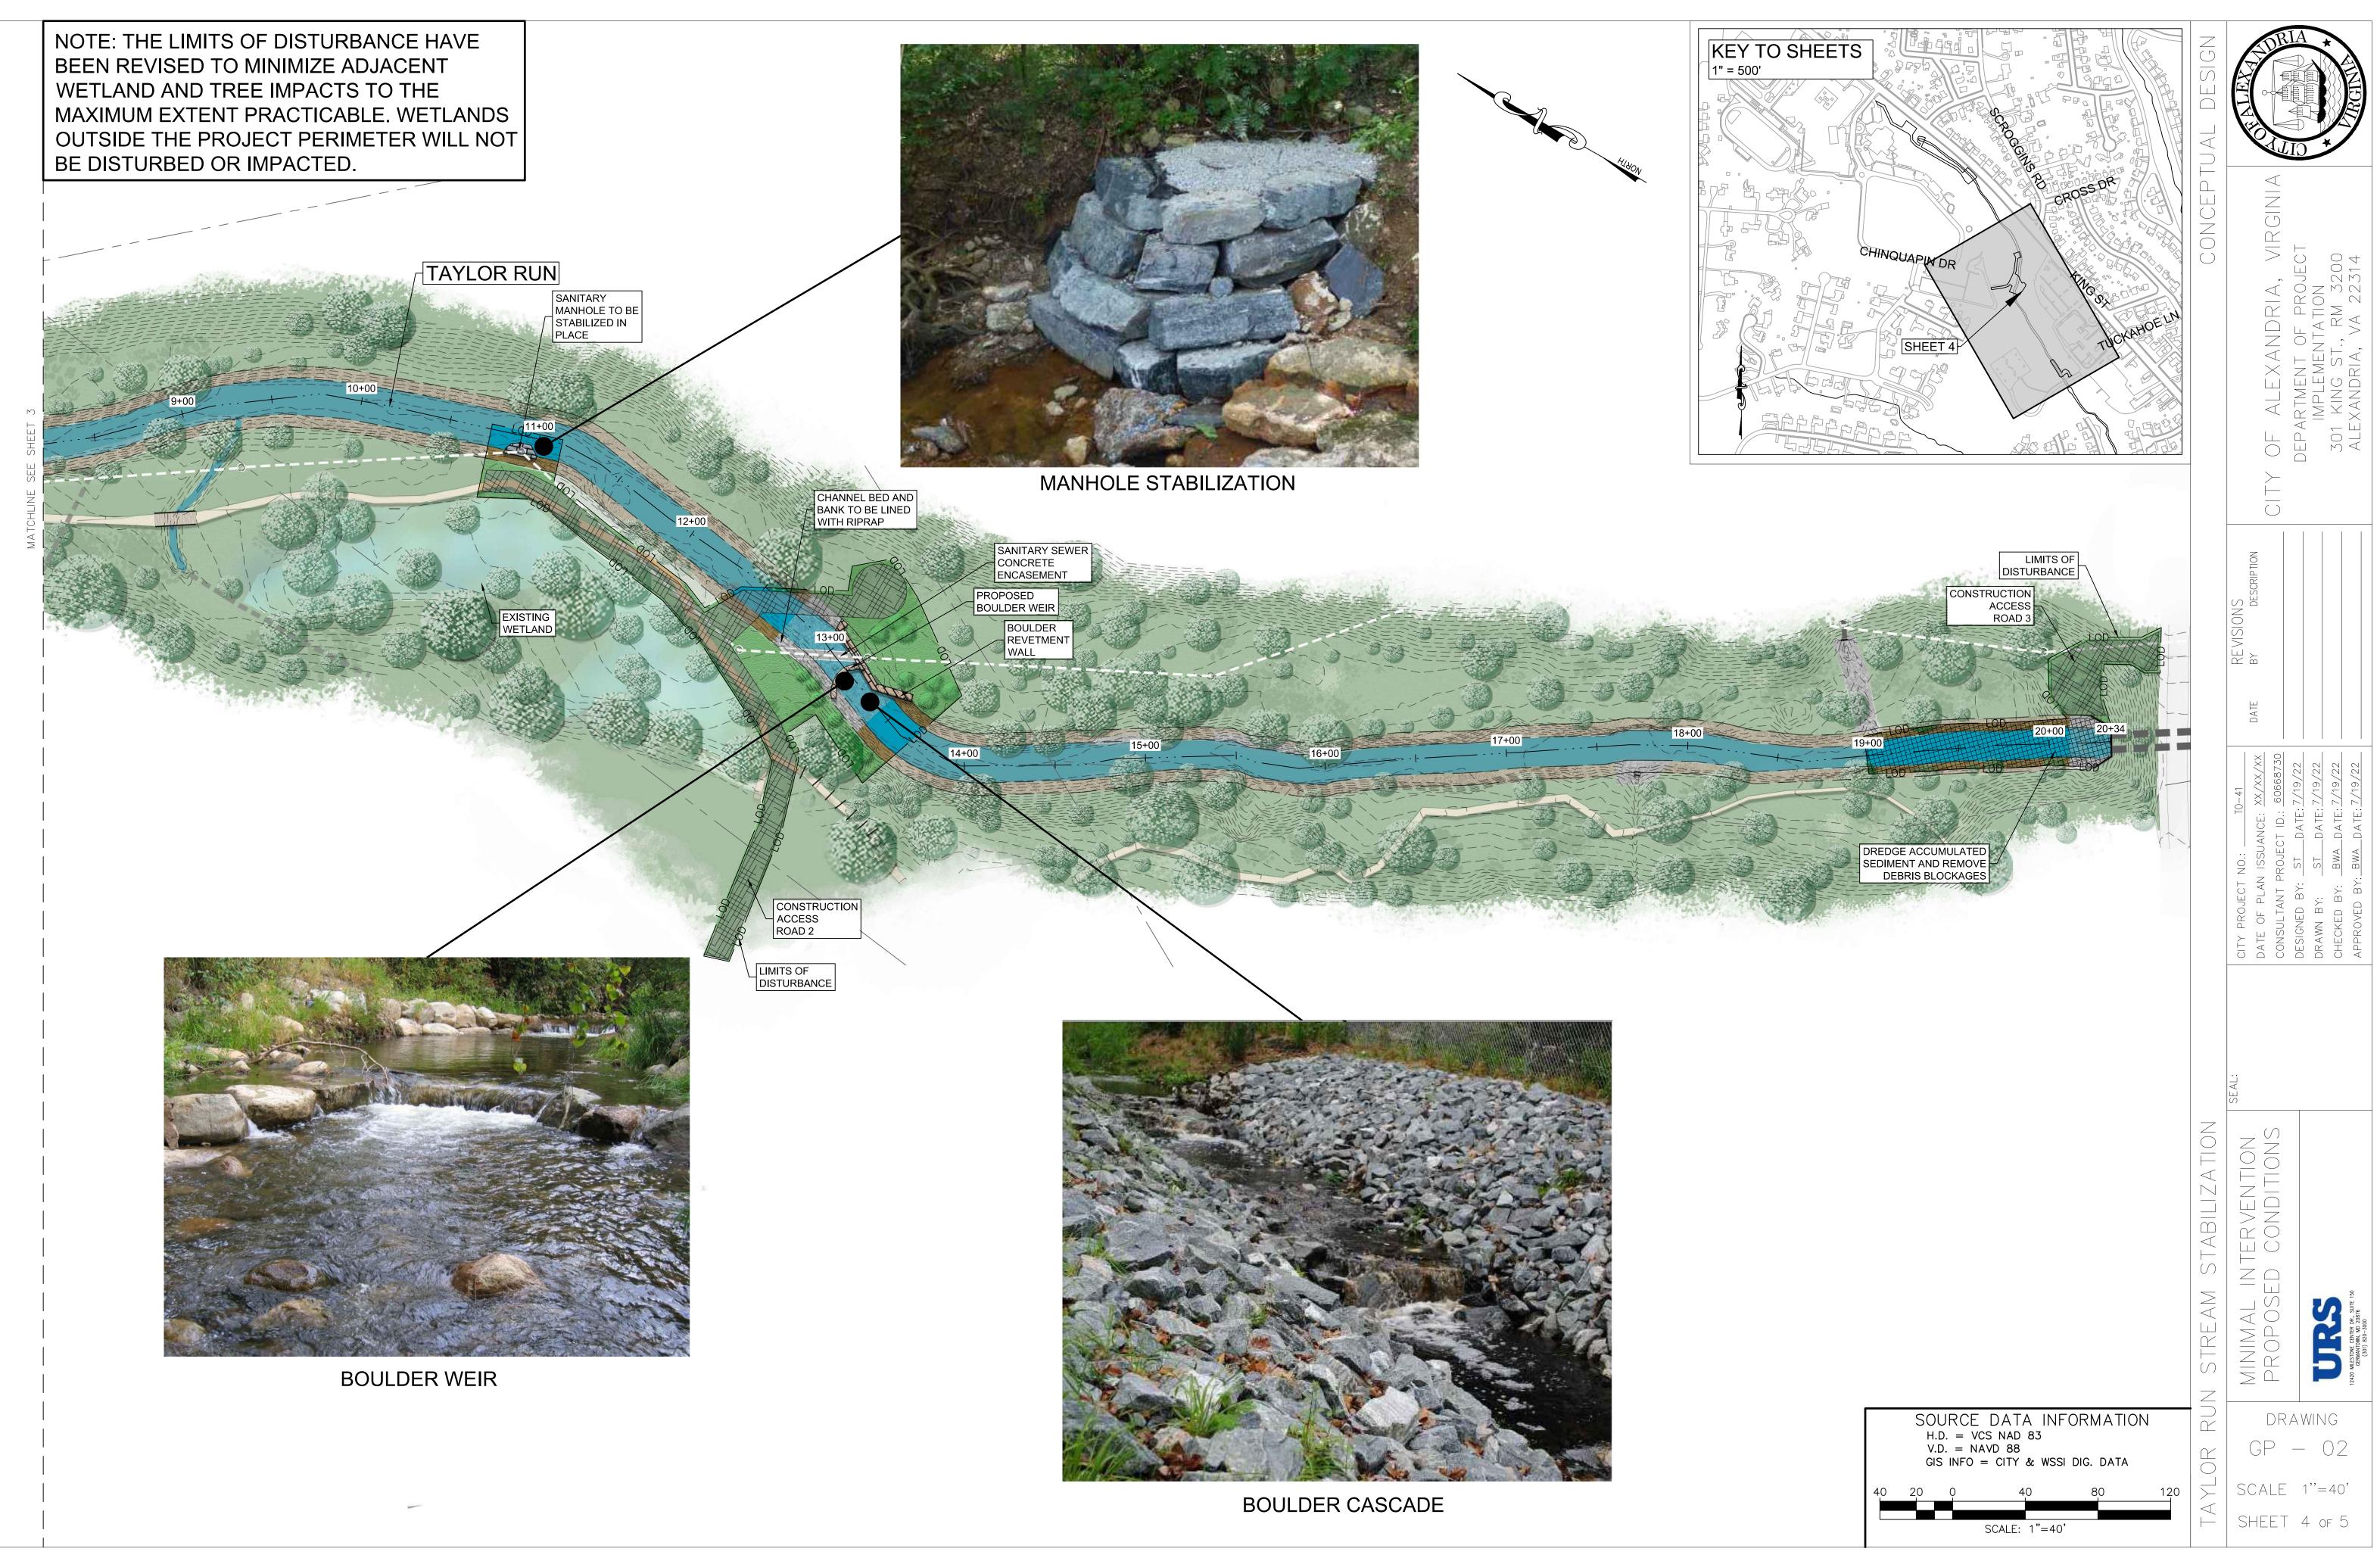

## TYPICAL SANITARY SEWER PROTECTION LONGITUDINAL PROFILE

| JEALLIZATION   AL PROFILE seal: city project no.: To-41 Date of plan issuance: xx/xx/xx   AL PROFILE seal: city project no.: To-41 Date of plan issuance: xx/xx/xx   VIEW Date of plan issuance: xx/xy Date of plan issuance: xx/xy/xx Date of plan issuance; xx/xx/xx Date of plan issuance; xx/xx/xx   VIEW Consultant project ID: 60668730 Date issuance; xx/xy/xx Department of PROJE   Diemon BY: ST Date: 7/19/22 Date: 7/19/22 Department of PROJE IMPLEMENTATION   APPROVED BY: Bwa Date: 7/19/22 Date: 7/19/22 Date intrantion 301 king ST, RM 320   ALEXANDRIA, VA 2231 ALEXANDRIA, VA 2231 DATE: 7/19/22 DATE: 7/19/22 DATE: 7/19/22 |         |