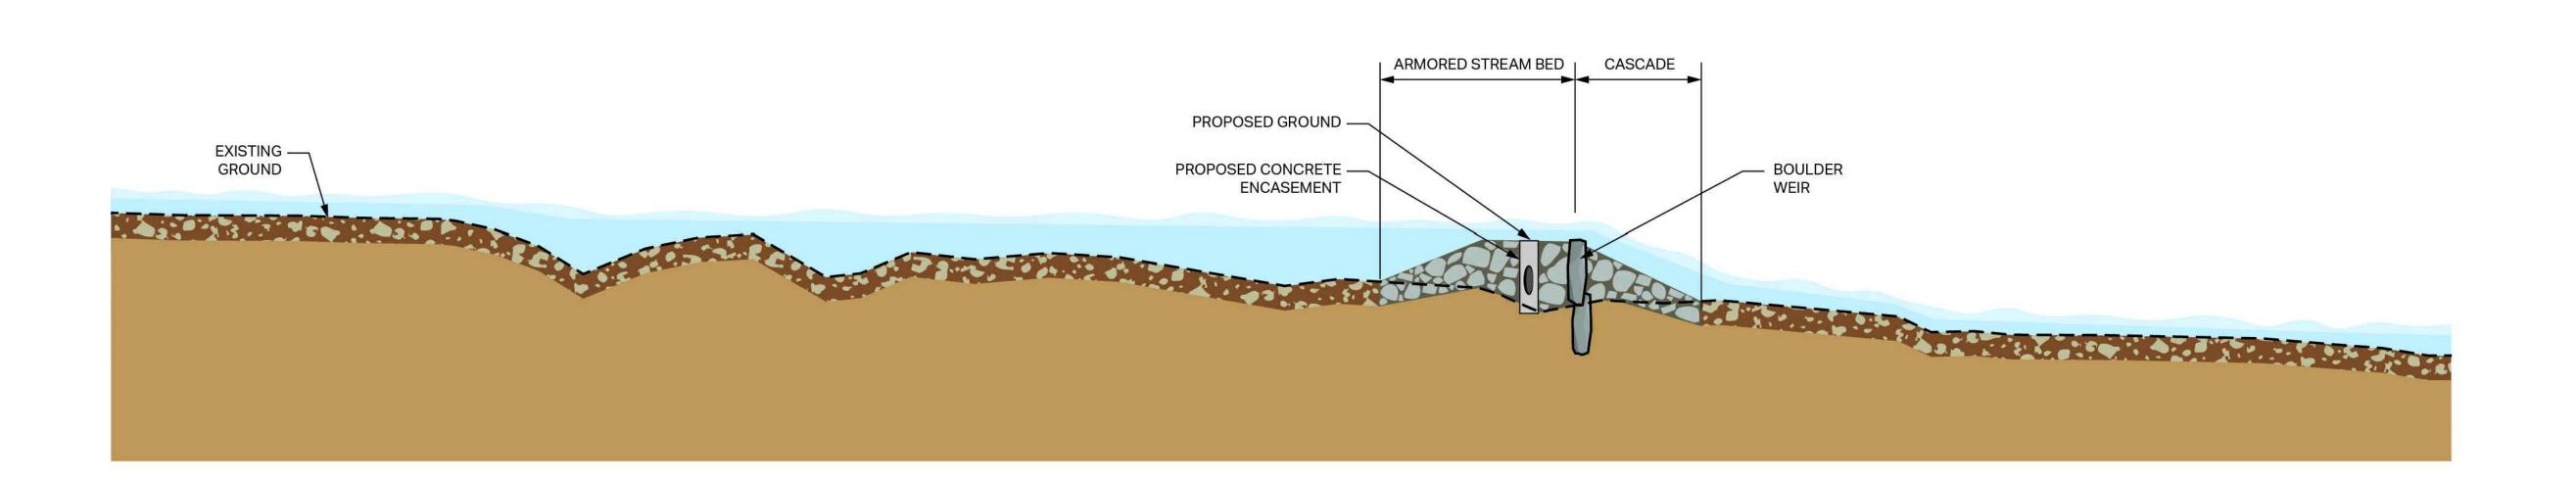

## TYPICAL SANITARY SEWER PROTECTION LONGITUDINAL PROFILE

| JEALLIZATION   AL PROFILE seal: city project no.: To-41 Date of plan issuance: xx/xx/xx   AL PROFILE seal: city project no.: To-41 Date of plan issuance: xx/xx/xx   VIEW Date of plan issuance: xx/xy Date of plan issuance: xx/xy/xx Date of plan issuance; xx/xx/xx Date of plan issuance; xx/xx/xx   VIEW Consultant project ID: 60668730 Date issuance; xx/xy/xx Department of PROJE   Diemon BY: ST Date: 7/19/22 Date: 7/19/22 Department of PROJE IMPLEMENTATION   APPROVED BY: Bwa Date: 7/19/22 Date: 7/19/22 Date intrantion 301 king ST, RM 320   ALEXANDRIA, VA 2231 ALEXANDRIA, VA 2231 DATE: 7/19/22 DATE: 7/19/22 DATE: 7/19/22 |         |                                                                                                                                                                                                                                  |
|-------------------------------------------------------------------------------------------------------------------------------------------------------------------------------------------------------------------------------------------------------------------------------------------------------------------------------------------------------------------------------------------------------------------------------------------------------------------------------------------------------------------------------------------------------------------------------------------------------------------------------------------------|---------|----------------------------------------------------------------------------------------------------------------------------------------------------------------------------------------------------------------------------------|
| AL PROFILE<br>MIEW<br>VIEW<br>VIEW<br>APPROVED BY: <u>ST DATE: 7/19/22</u><br>CHECKED BY: <u>ST DATE: 7/19/22</u><br>DRAWN BY: <u>ST DATE: 7/19/22</u><br>CHECKED BY: <u>BWA DATE: 7/19/22</u><br>CHECKED BY: <u>BWA DATE: 7/19/22</u><br>CHECKED BY: <u>BWA DATE: 7/19/22</u>                                                                                                                                                                                                                                                                                                                                                                  |         | CITY OF ALEXANDRIA, VIRGINIA<br>DEPARTMENT OF PROJECT<br>IMPLEMENTATION<br>301 KING ST., RM 3200<br>ALEXANDRIA, VA 22314                                                                                                         |
| AL PROFILE<br>VIEW                                                                                                                                                                                                                                                                                                                                                                                                                                                                                                                                                                                                                              |         | REVISION                                                                                                                                                                                                                         |
| AL PROFILE<br>VIEW                                                                                                                                                                                                                                                                                                                                                                                                                                                                                                                                                                                                                              |         | CITY PROJECT NO.: T0-41<br>DATE OF PLAN ISSUANCE: XX/XX/XX<br>CONSULTANT PROJECT ID.: 60668730<br>DESIGNED BY: ST DATE: 7/19/22<br>DRAWN BY: ST DATE: 7/19/22<br>CHECKED BY: BWA DATE: 7/19/22<br>APPROVED BY: BWA DATE: 7/19/22 |
| Z DRAWING                                                                                                                                                                                                                                                                                                                                                                                                                                                                                                                                                                                                                                       | $\Big)$ | AL PROFILE<br>VIEW                                                                                                                                                                                                               |