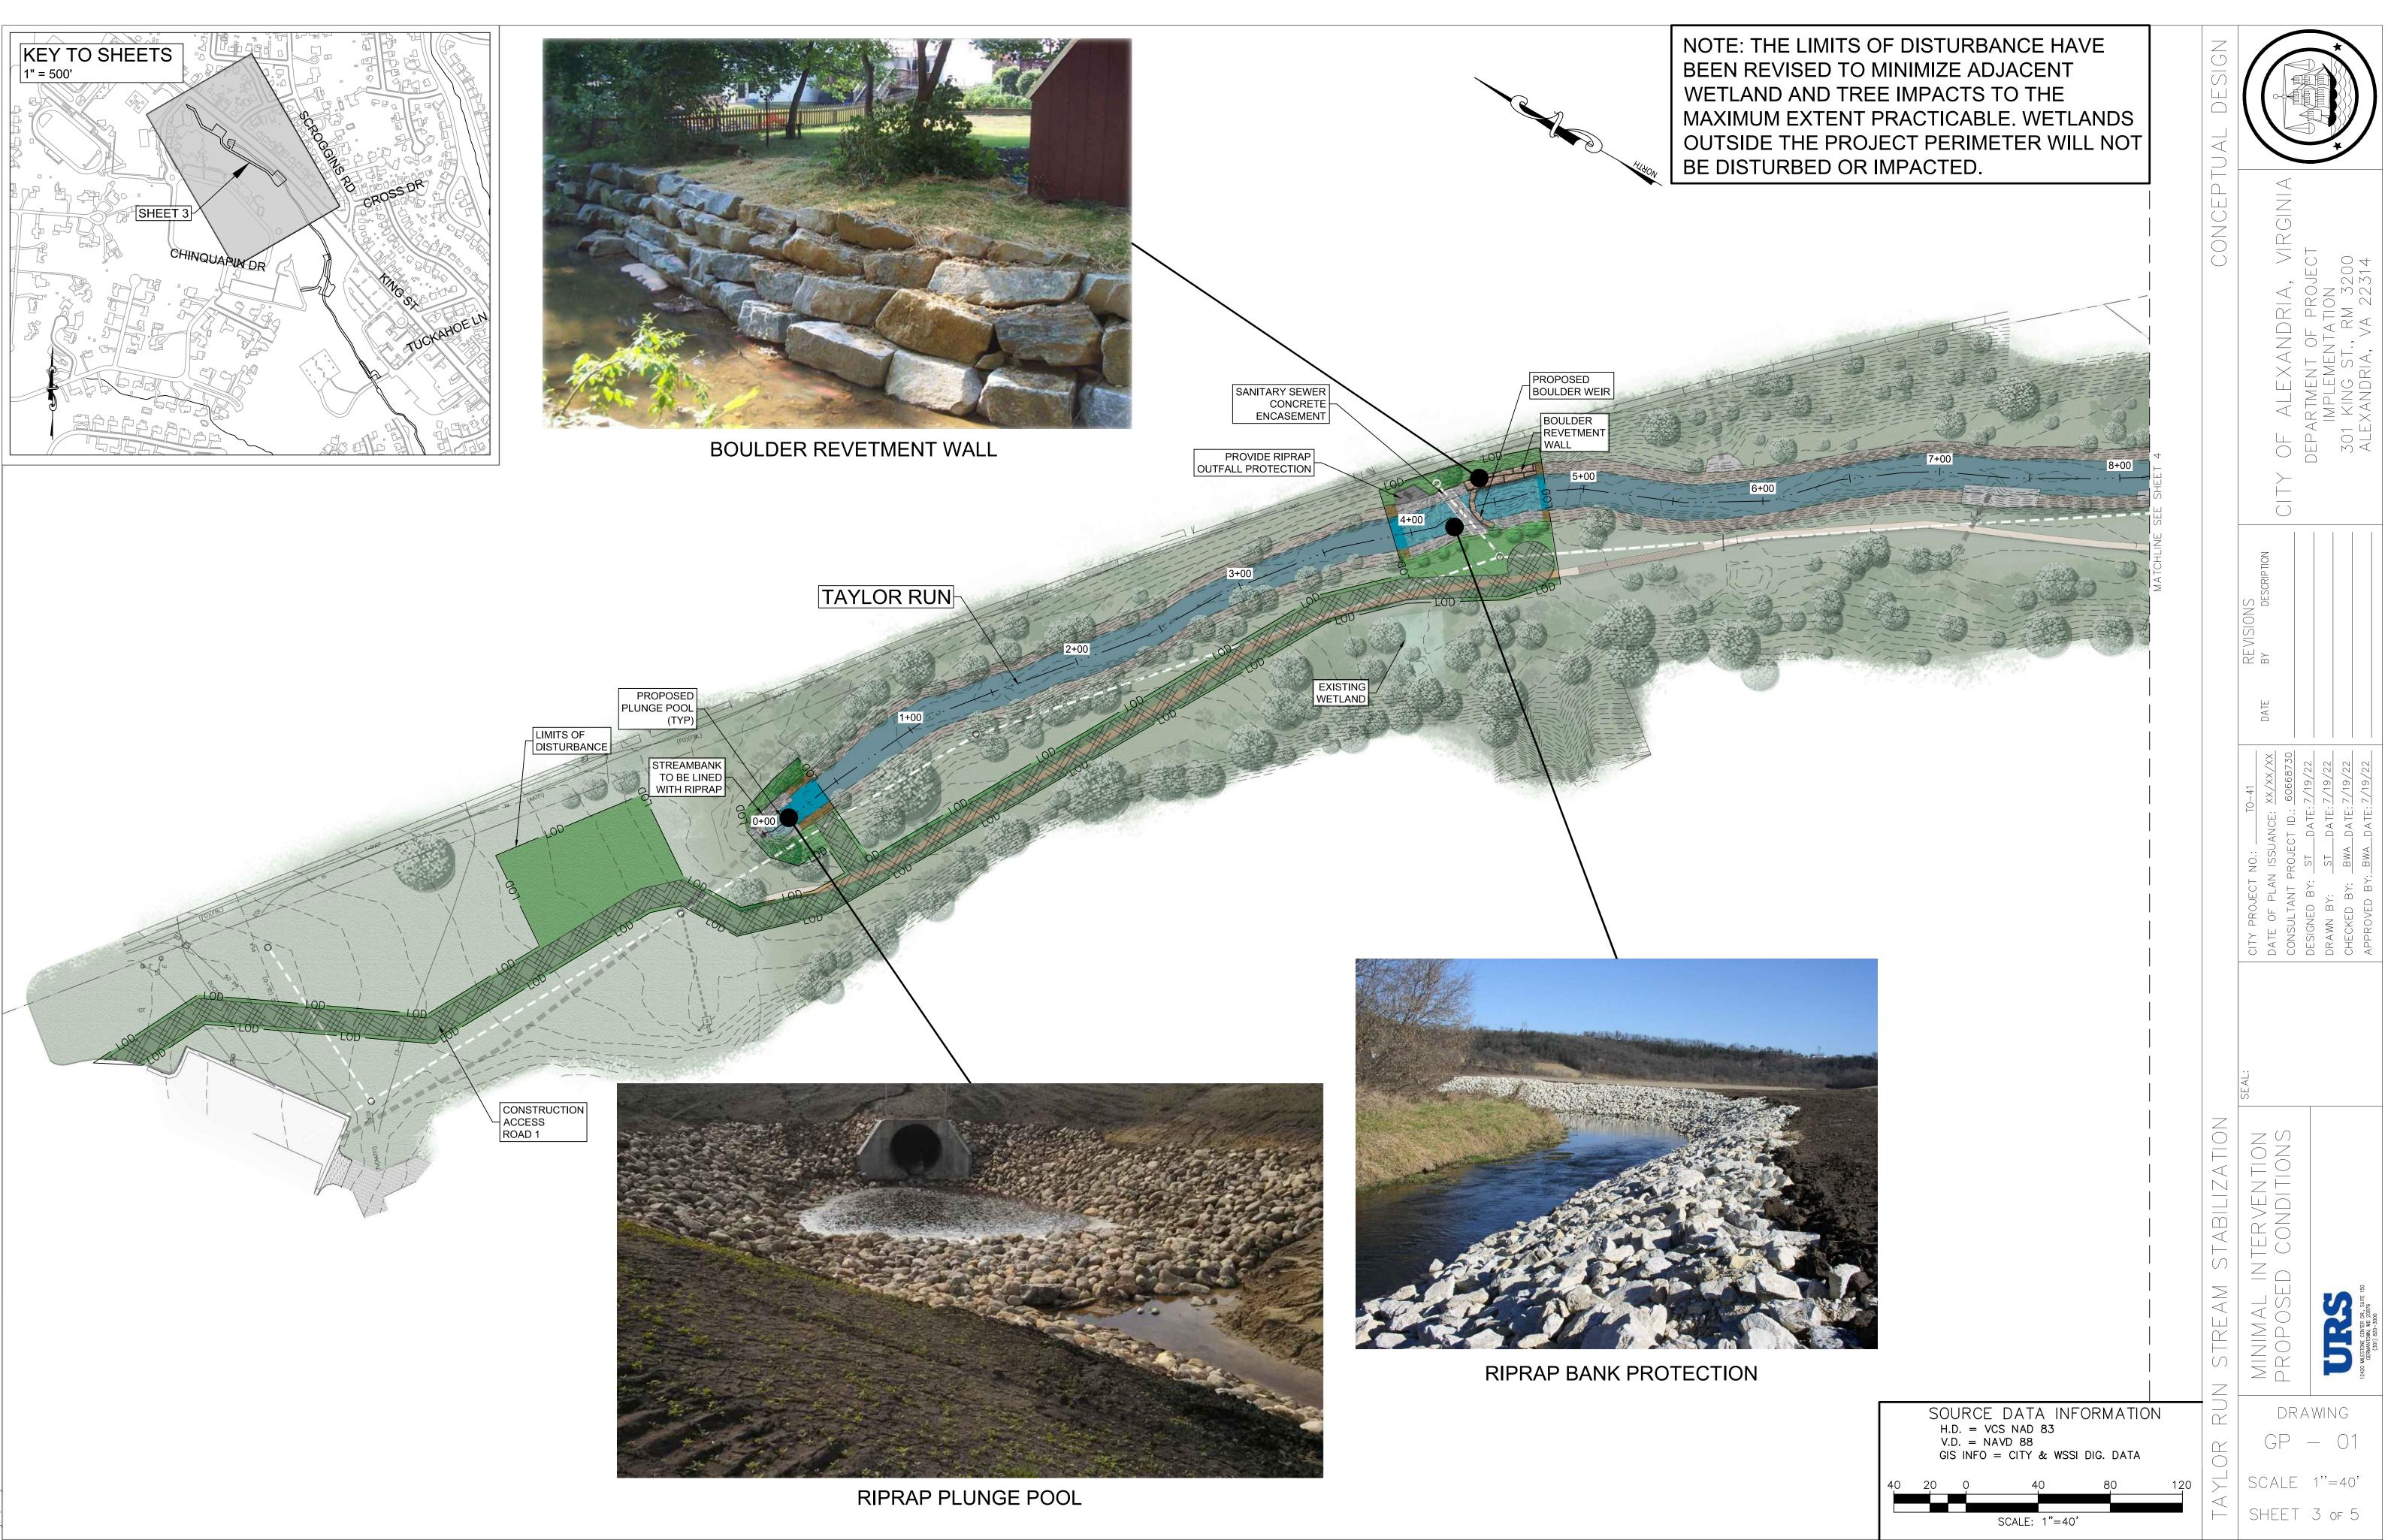

## TYPICAL SANITARY SEWER PROTECTION LONGITUDINAL PROFILE

| JEALLIZATION   AL PROFILE seal: city project no.: To-41 Date of plan issuance: xx/xx/xx   AL PROFILE seal: city project no.: To-41 Date of plan issuance: xx/xx/xx   VIEW Date of plan issuance: xx/xy Date of plan issuance: xx/xy/xx Date of plan issuance; xx/xx/xx Date of plan issuance; xx/xx/xx   VIEW Consultant project ID: 60668730 Date issuance; xx/xy/xx Department of PROJE   Diemon BY: ST Date: 7/19/22 Date: 7/19/22 Department of PROJE IMPLEMENTATION   APPROVED BY: Bwa Date: 7/19/22 Date: 7/19/22 Date intrantion 301 king ST, RM 320   ALEXANDRIA, VA 2231 ALEXANDRIA, VA 2231 DATE: 7/19/22 DATE: 7/19/22 DATE: 7/19/22 |         |