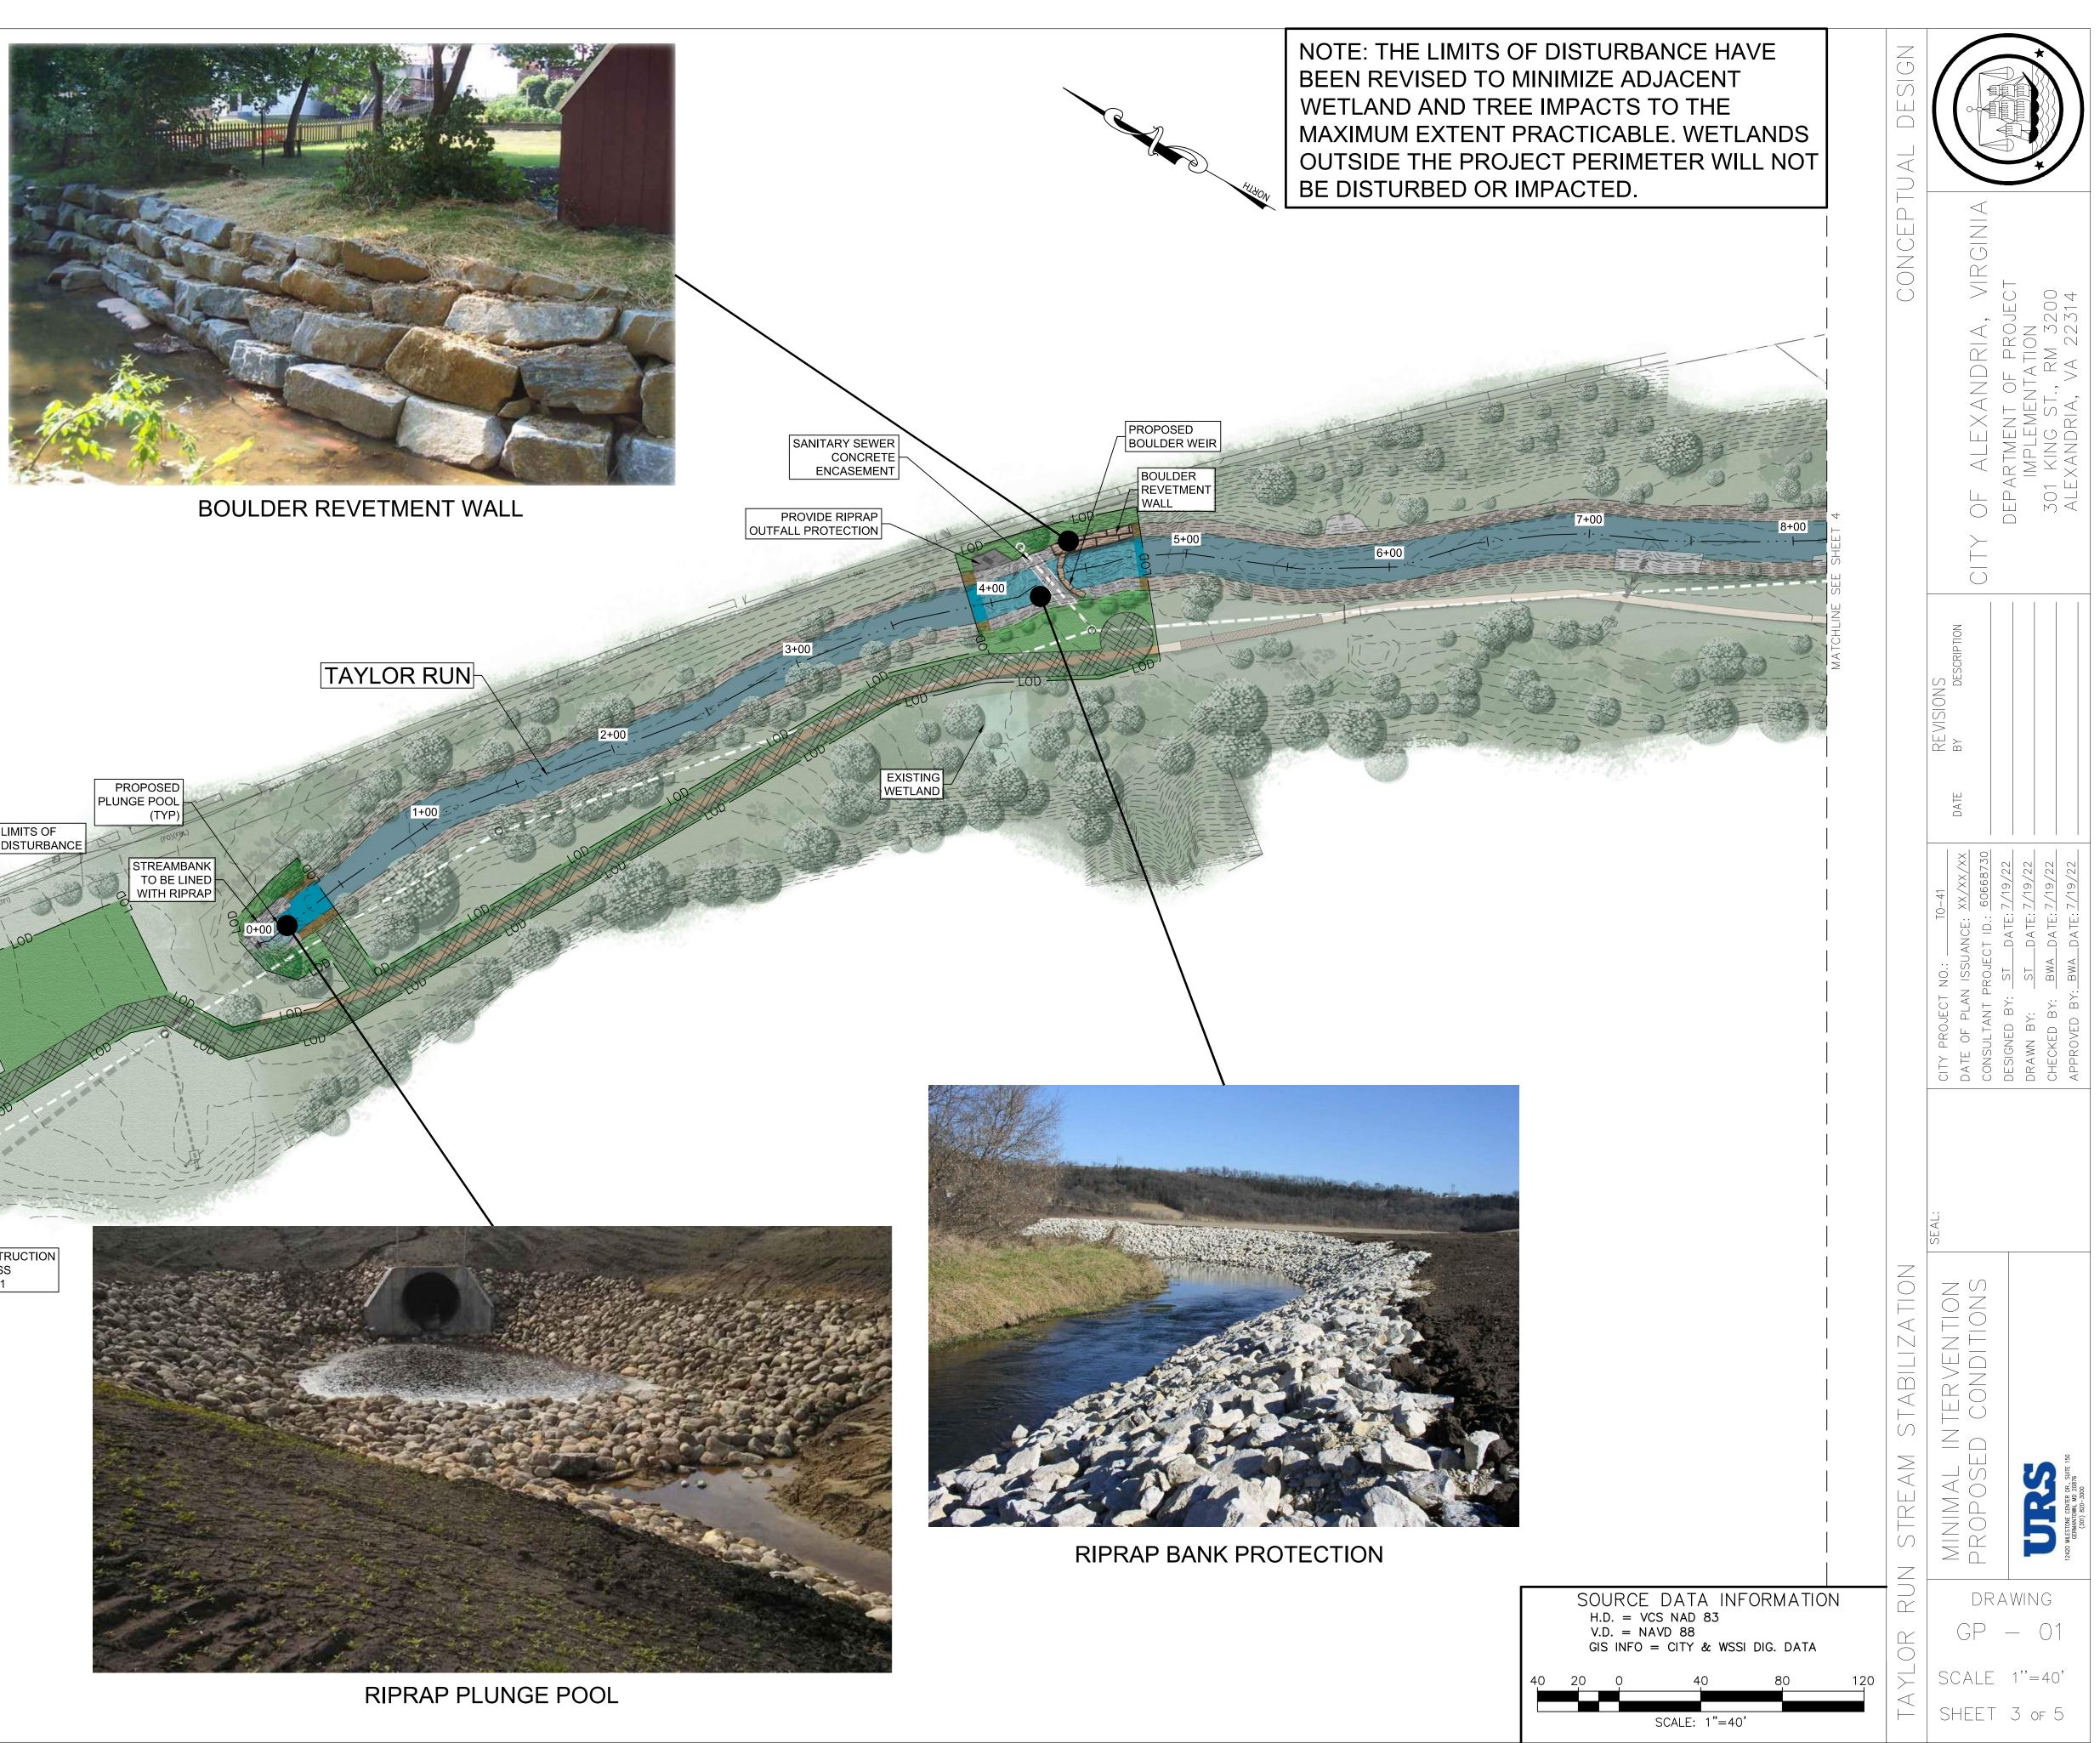

## TYPICAL SANITARY SEWER PROTECTION LONGITUDINAL PROFILE

| JEALLIZATION   AL PROFILE seal: city project no.: To-41 Date of plan issuance: xx/xx/xx   AL PROFILE seal: city project no.: To-41 Date of plan issuance: xx/xx/xx   VIEW Date of plan issuance: xx/xy Date of plan issuance: xx/xy/xx Date of plan issuance; xx/xx/xx Date of plan issuance; xx/xx/xx   VIEW Consultant project ID: 60668730 Date issuance; xx/xy/xx Department of PROJE   Diemon BY: ST Date: 7/19/22 Date: 7/19/22 Department of PROJE IMPLEMENTATION   APPROVED BY: Bwa Date: 7/19/22 Date: 7/19/22 Date intrantion 301 king ST, RM 320   ALEXANDRIA, VA 2231 ALEXANDRIA, VA 2231 DATE: 7/19/22 DATE: 7/19/22 DATE: 7/19/22 |         |