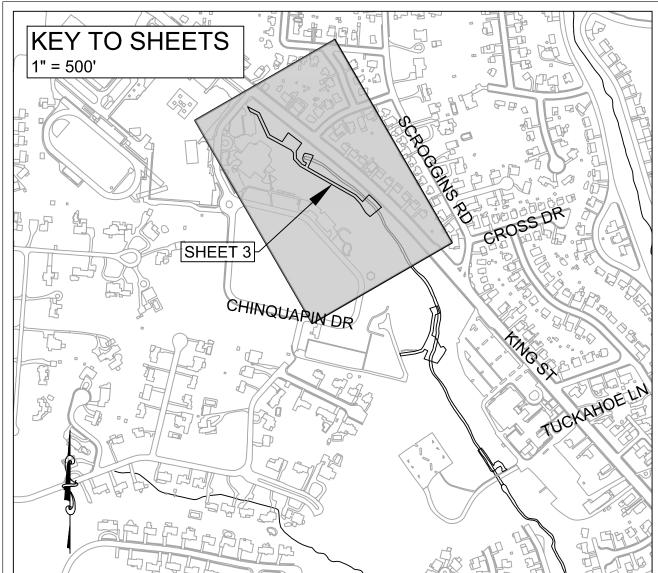

## TYPICAL SANITARY SEWER PROTECTION LONGITUDINAL PROFILE

| JEALLIZATION   AL PROFILE seal: city project no.: To-41 Date of plan issuance: xx/xx/xx   AL PROFILE seal: city project no.: To-41 Date of plan issuance: xx/xx/xx   VIEW Date of plan issuance: xx/xy Date of plan issuance: xx/xy/xx Date of plan issuance; xx/xx/xx Date of plan issuance; xx/xx/xx   VIEW Consultant project ID: 60668730 Date issuance; xx/xy/xx Department of PROJE   Diemon BY: ST Date: 7/19/22 Date: 7/19/22 Department of PROJE IMPLEMENTATION   APPROVED BY: Bwa Date: 7/19/22 Date: 7/19/22 Date intrantion 301 king ST, RM 320   ALEXANDRIA, VA 2231 ALEXANDRIA, VA 2231 DATE: 7/19/22 DATE: 7/19/22 DATE: 7/19/22 |         |