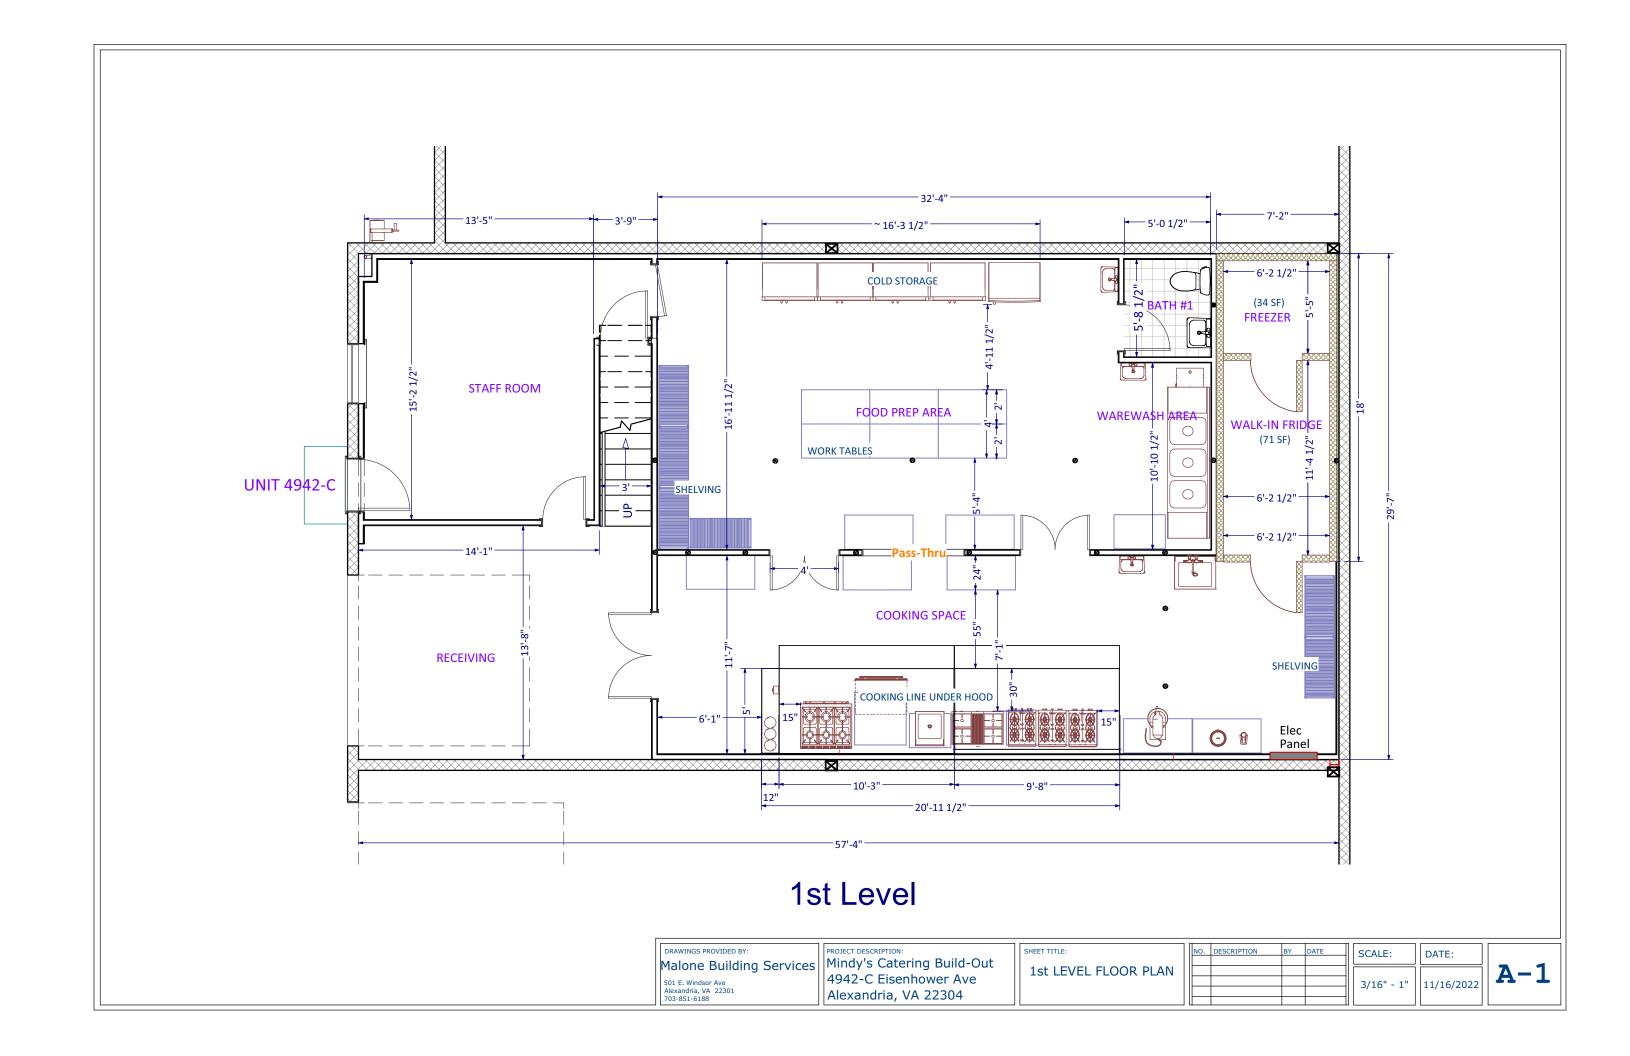

# Department of Planning & Zoning Administrative Special Use Permit New Use Checklist

| Application form                                                                                                                                                                                                                                                                                                                                                          |  |  |
|---------------------------------------------------------------------------------------------------------------------------------------------------------------------------------------------------------------------------------------------------------------------------------------------------------------------------------------------------------------------------|--|--|
| Application fee                                                                                                                                                                                                                                                                                                                                                           |  |  |
| Supplemental Worksheet for the following uses:                                                                                                                                                                                                                                                                                                                            |  |  |
| <ul> <li>✓ Catering Operation</li> <li>Child or Elder Care Home</li> <li>Day care Center</li> <li>Light Automobile Repair, Auto &amp; Trailer Rental or Sales, Vehicle Parking or Storage</li> <li>Live Theater</li> <li>Outdoor Dining</li> <li>Outdoor Display</li> <li>Outdoor Food and Crafts Market</li> <li>Outdoor Garden Center</li> <li>Valet Parking</li> </ul> |  |  |
| Interior floor plan                                                                                                                                                                                                                                                                                                                                                       |  |  |
| X Include labels to indicate the use of the space (doors, windows, seats, tables, counters, equipment)                                                                                                                                                                                                                                                                    |  |  |
| Contextual site image                                                                                                                                                                                                                                                                                                                                                     |  |  |
| X Show subject site, on-site parking area, surrounding buildings, cross streets                                                                                                                                                                                                                                                                                           |  |  |
| If applicable                                                                                                                                                                                                                                                                                                                                                             |  |  |
| Outdoor plan for outdoor uses                                                                                                                                                                                                                                                                                                                                             |  |  |