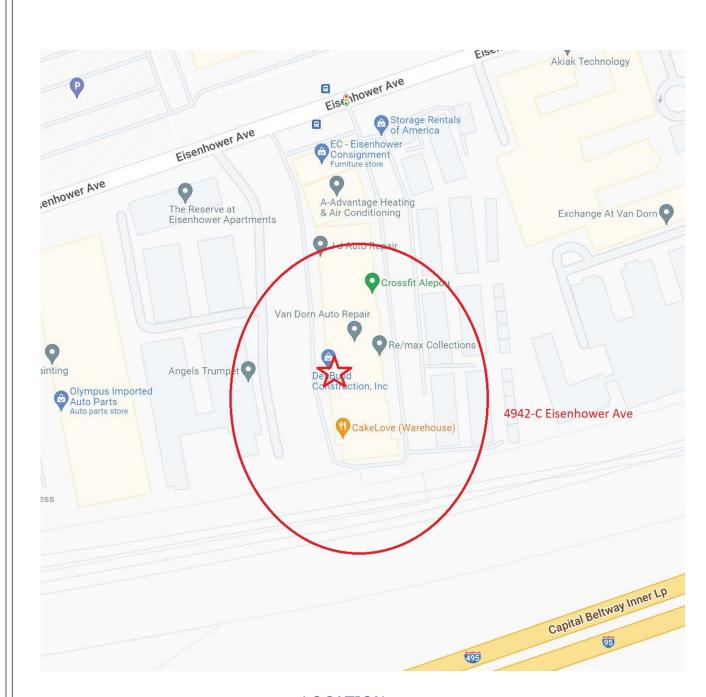

Last updated: 11.4.2019

SITE W/ PARKING

LOCATION

DRAWINGS PROVIDED BY:

Malone Building Services

501 E. Windsor Ave Alexandria, VA 22301 703-851-6188 PROJECT DESCRIPTION:
Mindy's Catering Build-Out
4942-C Eisenhower Ave
Alexandria, VA 22304

SHEET TITLE:

LOCATION / SITE PLAN

NO. DESCRIPTION BY DATE

SCALE: DATE: 11/16/2022

SP-1