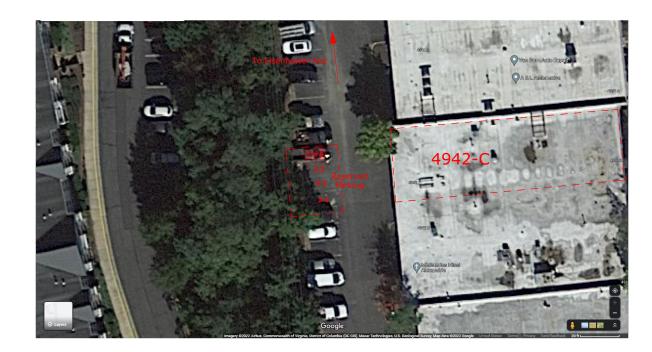

Last updated: 11.4.2019

SITE W/ PARKING

LOCATION

DRAWINGS PROVIDED BY:

Malone Building Services

501 E. Windsor Ave Alexandria, VA 22301 703-851-6188 PROJECT DESCRIPTION:
Mindy's Catering Build-Out
4942-C Eisenhower Ave
Alexandria, VA 22304

SHEET TITLE:

LOCATION / SITE PLAN

NO. DESCRIPTION BY DATE

SCALE: DATE: 11/16/2022

SP-1