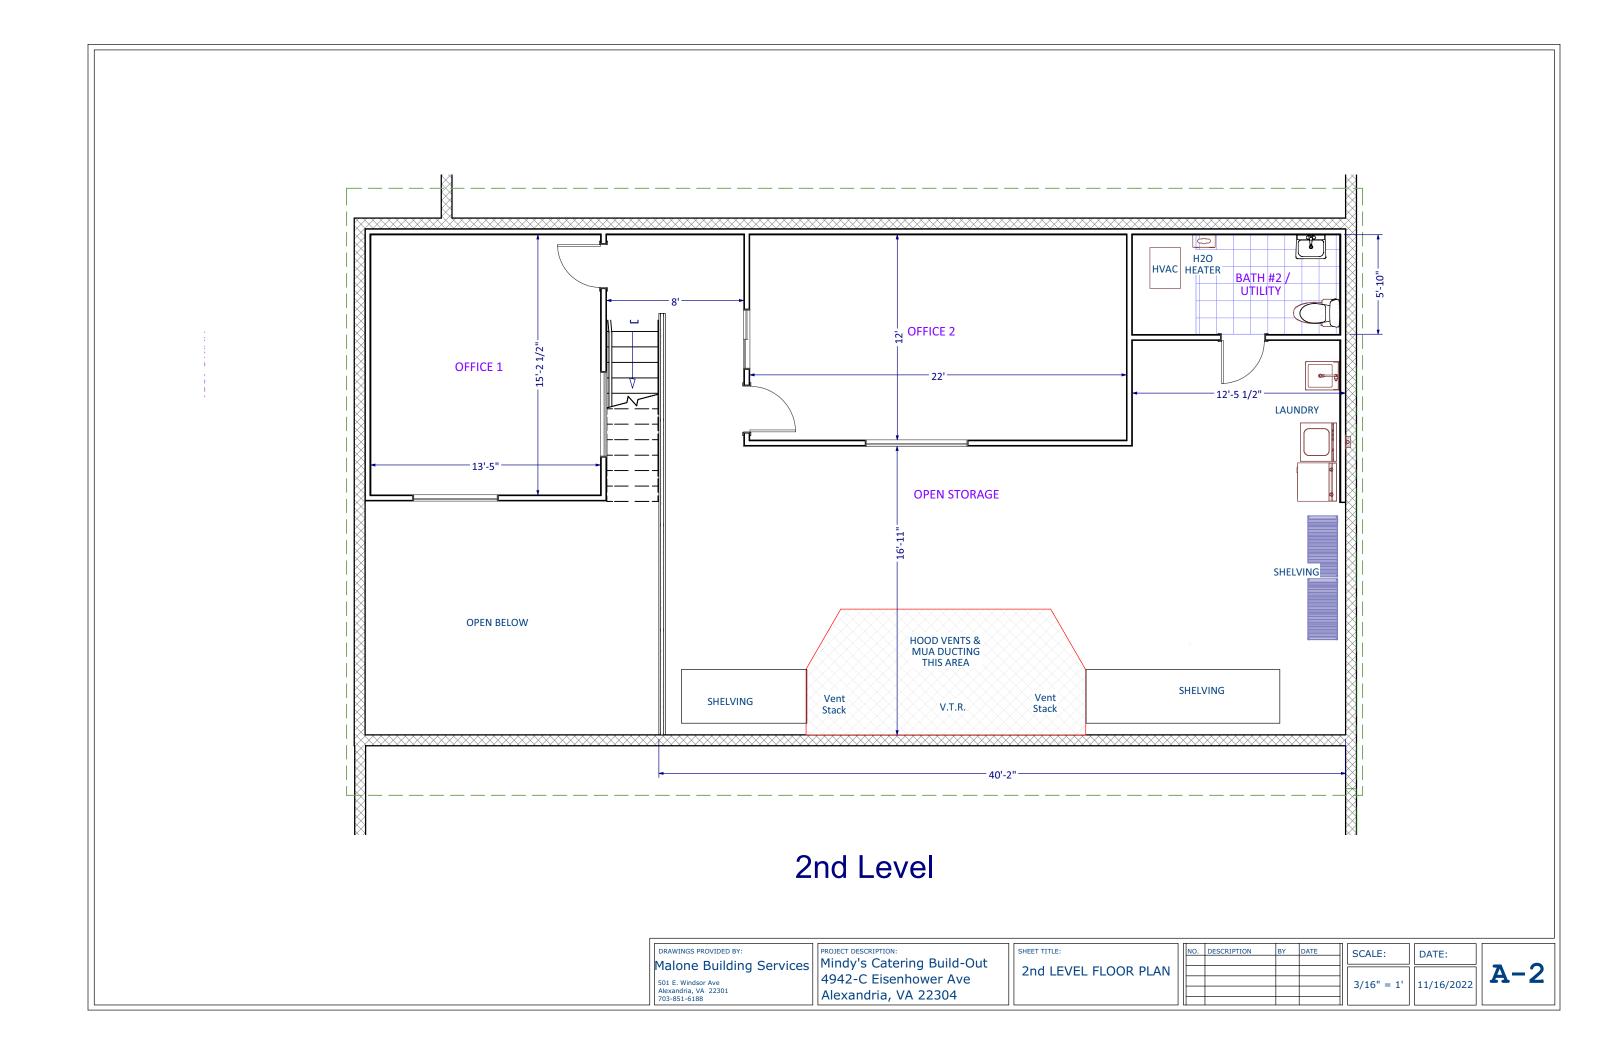

# Department of Planning & Zoning Administrative Special Use Permit New Use Checklist

| Application form                                                                                                                                                                                                                                                                                                                                                          |  |  |
|---------------------------------------------------------------------------------------------------------------------------------------------------------------------------------------------------------------------------------------------------------------------------------------------------------------------------------------------------------------------------|--|--|
| Application fee                                                                                                                                                                                                                                                                                                                                                           |  |  |
| Supplemental Worksheet for the following uses:                                                                                                                                                                                                                                                                                                                            |  |  |
| <ul> <li>✓ Catering Operation</li> <li>Child or Elder Care Home</li> <li>Day care Center</li> <li>Light Automobile Repair, Auto &amp; Trailer Rental or Sales, Vehicle Parking or Storage</li> <li>Live Theater</li> <li>Outdoor Dining</li> <li>Outdoor Display</li> <li>Outdoor Food and Crafts Market</li> <li>Outdoor Garden Center</li> <li>Valet Parking</li> </ul> |  |  |
| Interior floor plan                                                                                                                                                                                                                                                                                                                                                       |  |  |
| X Include labels to indicate the use of the space (doors, windows, seats, tables, counters, equipment)                                                                                                                                                                                                                                                                    |  |  |
| Contextual site image                                                                                                                                                                                                                                                                                                                                                     |  |  |
| X Show subject site, on-site parking area, surrounding buildings, cross streets                                                                                                                                                                                                                                                                                           |  |  |
| If applicable                                                                                                                                                                                                                                                                                                                                                             |  |  |
| Outdoor plan for outdoor uses                                                                                                                                                                                                                                                                                                                                             |  |  |