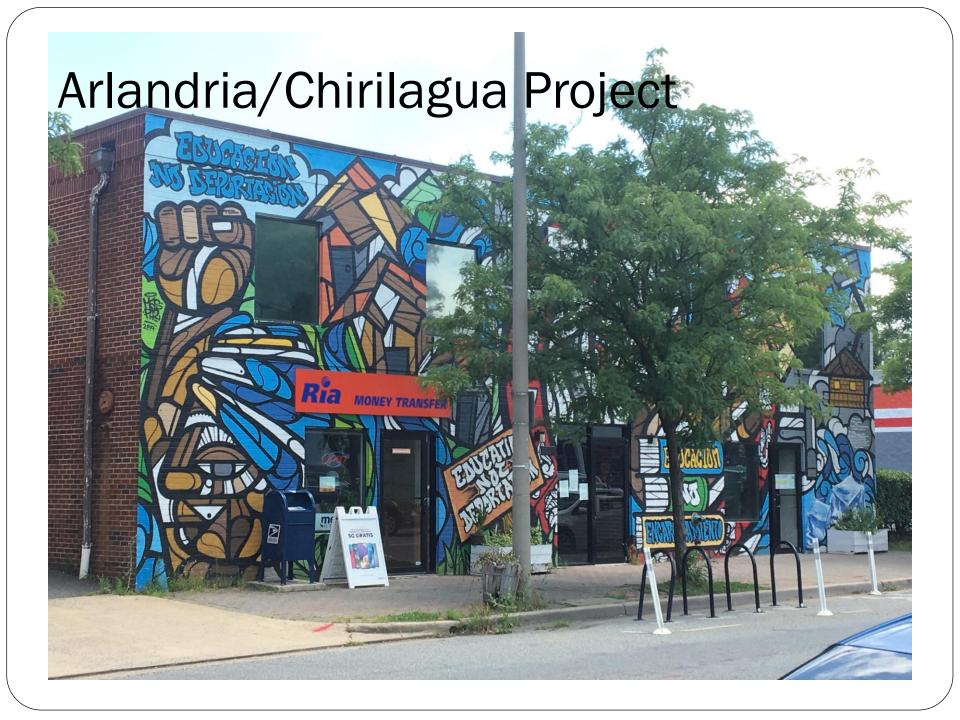

#### **Partnership Projects**

- Arlandria-Chirilagua Project
- Old Town North Sign Enhancements

# Arlandria/Chirilagua Project