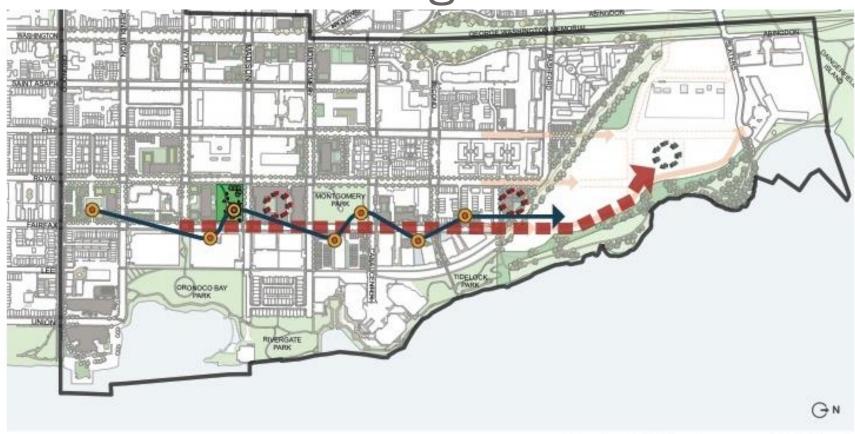

gomery Park
- DCHS Consolidation / Mark Center

#### **Infrastructure System**

- West End Transit Corridor
- Duke Street Transit Corridor
- Dora Kelly Nature Park Trailhead

#### **Partnership Projects**

- Arlandria-Chirilagua Project
- Old Town North Sign Enhancements

#### **Commissions with Developers**

- North Potomac Yard Park
- Block 32 (Carlyle)

# Site / See at Waterfront Park



## Time and Place, Alexandria 275



#### Time and Place, USA 250





# **Utility Boxes**



# Trails and Paths, Temporary



## **Ewald Park**



#### Stevenson Park



# Montgomery Park



#### DCHS Consolidation Mark Center



## **Bus Rapid Transit Corridors**





# Dora Kelley Trailhead



#### Old Cameron Run Trailhead



# Arlandria/Chirilagua Project





### Old Town North Sign Enhancements







Arts Corridor



Potential Location for Public Art



Potential Sculpture Garden



Existing Arts and cultural Institutions



Potential New Innovative/ Signature Uses



Plan Boundary

Note: Figure is for illustrative purposes only. Public art is encouraged along North Fairfax Street. The final location of public art will be determined as part of the development review process.

#### North Potomac Yard Park





# Block 32 Carlyle



## Proposed Workplan Projects



# Current and Projected Funding

| • | Carryover:         | \$165,000       |
|---|--------------------|-----------------|
|   | Juli 1 9 0 1 0 1 1 | + = = = ; = = = |

- FY23 \$500,000
- FY24 \$500,000
- FY25 \$500,000
- Developer: \$522,575

In hand for Ewald Park \$ 5,000

- Block 32 (Eisenhower) \$150,000
- Anticipat