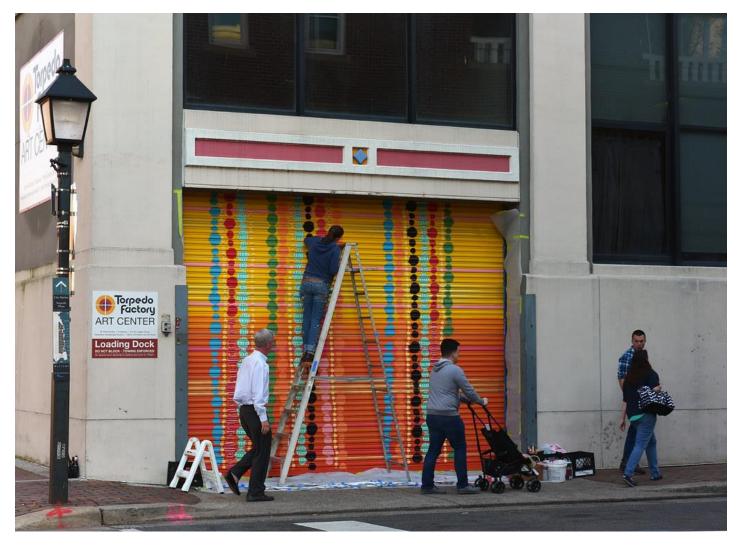

|      | X    |      |
| Duke St Transitway                             |      | X    | X    |
| West End Transitway                            | X    | X    | X    |
| Dora Kelly Nature Park Trailhead Demonstration | X    | X    |      |
| Arlandria-Chirilagua Community Project         | X    |      |      |
| Old Town North Sign Enhancement                |      | X    |      |
| North Potomac Yard Park                        |      |      | X    |
| Carlyle Block 32                               | X    |      |      |

# **Current Projects**

#### Site See 2024





Nina Cooke John

#### Wilkes Street Park





Eto Otitigbe

# Colasanto Spray Park





Béatrice Coron

#### Old Town North Stormwater Covers







Dana Anne Scheuer



Matt Long

# **TFAC Garage Door Mural**



Beaded Curtain by Erin Curtis