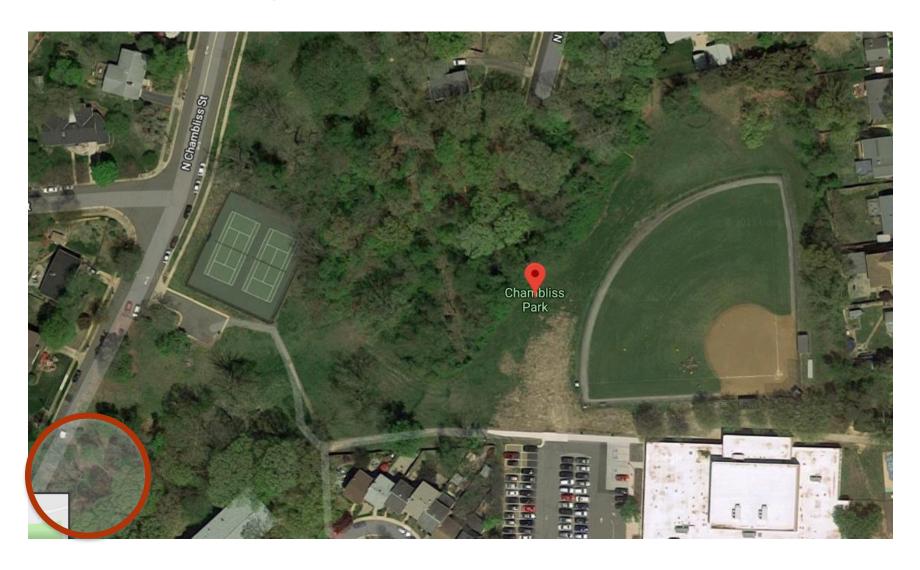

lity Boxes
- Trails and Paths: Temporary

#### **City Capital Projects**

- Ewald Park
- Stevenson Park
- Montgomery Park
- DCHS Consolidation / Mark Center

#### **Infrastructure System**

- West End Transit Corridor
- Duke Street Transit Corridor
- Dora Kelly Nature Park Trailhead

#### **Partnership Projects**

- Arlandria-Chirilagua Project
- Old Town North Sign Enhancements

#### **Commissions with Developers**

- North Potomac Yard Park
- Block 32 (Carlyle)

# Site / See at Waterfront Park



## Time and Place, Alexandria 275



#### Time and Place, USA 250





# **Utility Boxes**



# Trails and Paths, Temporary



## **Ewald Park**



#### Stevenson Park



# Montgomery Park



#### DCHS Consolidation Mark Center



## **Bus Rapid Transit Corridors**





# Dora Kelley Trailhead



#### Old Cameron Run Trailhead



# Arlandria/Chirilagua Project





### Old Town North Sign Enhancements







Arts Corridor



Potential Location for Public Art



Potential Sculpture Garden



Existing Arts and cultural Institutions



Potential New Innovative/ Signature Uses



Plan Boundary

Note: Figure is for illustrative purposes only. Public art is encouraged along North Fairfax Street. The final location of public art will be determined as part of the development review process.

#### North Potomac Yard Park





# Block 32 Carlyle



## Proposed Workplan Projects



# Current and Projected Funding

| • | Carryover:         | \$165,000       |
|---|--------------------|-----------------|
|   | Juli 1 9 0 1 0 1 1 | + = = = ; = = = |

- FY23 \$500,000
- FY24 \$500,000
- FY25 \$