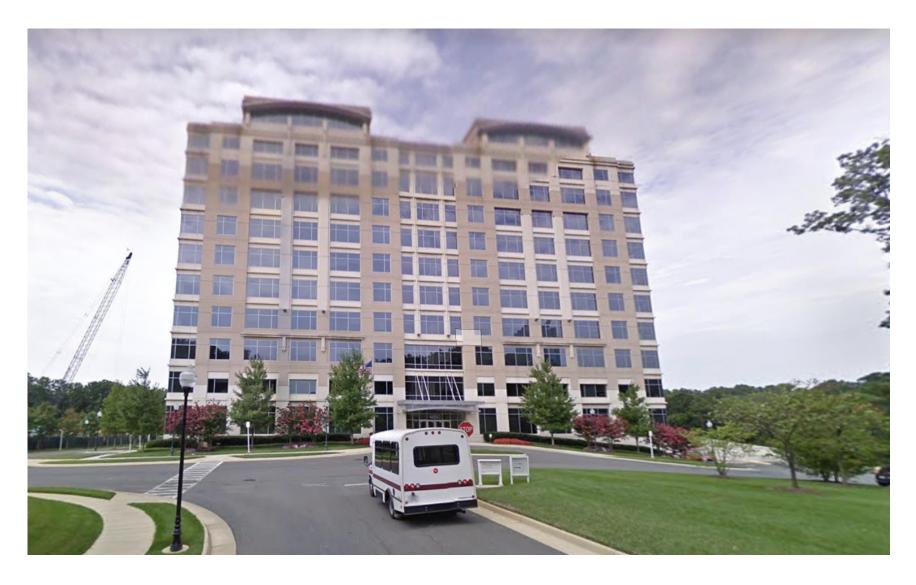

rk
- Time and Place Alexandria: 275
- Time and Place: USA 250
- Utility Boxes
- Trails and Paths: Temporary

#### **City Capital Projects**

- Ewald Park
- Stevenson Park
- Montgomery Park
- DCHS Consolidation / Mark Center

#### **Infrastructure System**

- West End Transit Corridor
- Duke Street Transit Corridor
- Dora Kelly Nature Park Trailhead

#### **Partnership Projects**

- Arlandria-Chirilagua Project
- Old Town North Sign Enhancements

#### **Commissions with Developers**

- North Potomac Yard Park
- Block 32 (Carlyle)

# Site / See at Waterfront Park



## Time and Place, Alexandria 275



#### Time and Place, USA 250





# **Utility Boxes**



# Trails and Paths, Temporary



## **Ewald Park**



#### Stevenson Park



# Montgomery Park



#### DCHS Consolidation Mark Center



## **Bus Rapid Transit Corridors**





# Dora Kelley Trailhead



#### Old Cameron Run Trailhead



# Arlandria/Chirilagua Project





### Old Town North Sign Enhancements







Arts Corridor



Potential Location for Public Art



Potential Sculpture Garden



Existing Arts and cultural Institutions



Potential New Innovative/ Signature Uses



Plan Boundary

Note: Figure is for illustrative purposes only. Public art is encouraged along North Fairfax Street. The final location of public art will be determined as part of the development review process.

#### North Potomac Yard Park





# Block 32 Carlyle



## Proposed Workplan Projects



# Current and Projected Funding

| • | Carryover:         | \$165,000       |
|---|--------------------|-----------------|
|   | Juli 1 9 0 1 0 1