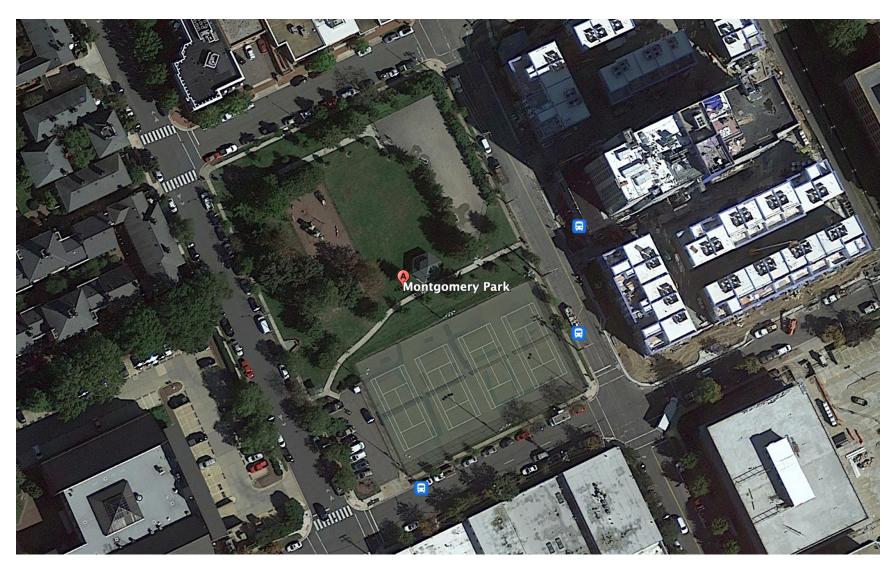

ojects**

- Site / See at Waterfront Park
- Time and Place Alexandria: 275
- Time and Place: USA 250
- Utility Boxes
- Trails and Paths: Temporary

#### **City Capital Projects**

- Ewald Park
- Stevenson Park
- Montgomery Park
- DCHS Consolidation / Mark Center

#### **Infrastructure System**

- West End Transit Corridor
- Duke Street Transit Corridor
- Dora Kelly Nature Park Trailhead

#### **Partnership Projects**

- Arlandria-Chirilagua Project
- Old Town North Sign Enhancements

#### **Commissions with Developers**

- North Potomac Yard Park
- Block 32 (Carlyle)

# Site / See at Waterfront Park



## Time and Place, Alexandria 275



#### Time and Place, USA 250





# **Utility Boxes**



# Trails and Paths, Temporary



## **Ewald Park**



#### Stevenson Park



# Montgomery Park



#### DCHS Consolidation Mark Center



## **Bus Rapid Transit Corridors**





# Dora Kelley Trailhead



#### Old Cameron Run Trailhead



# Arlandria/Chirilagua Project





### Old Town North Sign Enhancements







Arts Corridor



Potential Location for Public Art



Potential Sculpture Garden



Existing Arts and cultural Institutions



Potential New Innovative/ Signature Uses



Plan Boundary

Note: Figure is for illustrative purposes only. Public art is encouraged along North Fairfax Street. The final location of public art will be determined as part of the development review process.

#### North Potomac Yard Park





# Block 32 Carlyle



## Proposed Workplan Projects



# Current and Projected Funding

| • | Carryover:         | \$165,000       |
|---|--------------------|--