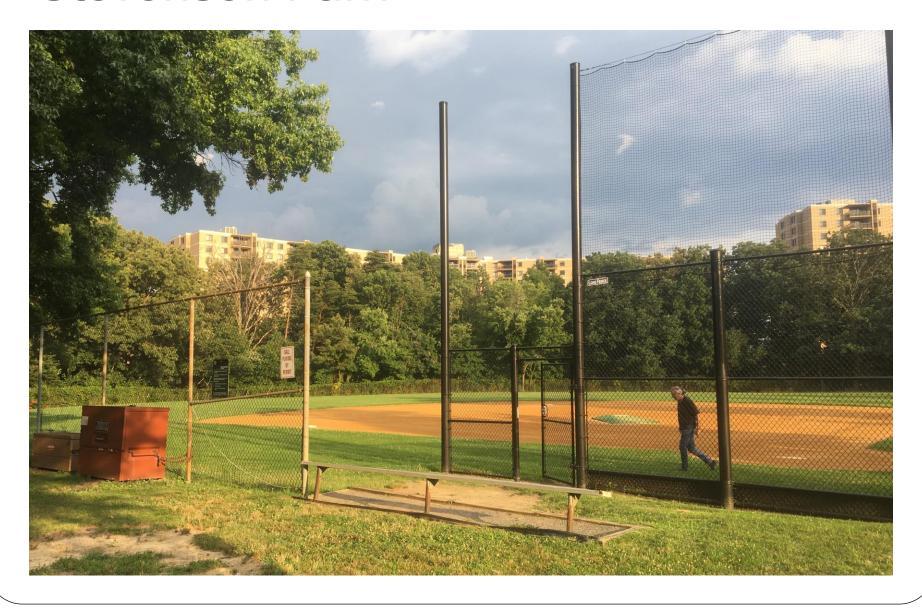

curring, Returning Projects**

- Site / See at Waterfront Park
- Time and Place Alexandria: 275
- Time and Place: USA 250
- Utility Boxes
- Trails and Paths: Temporary

#### **City Capital Projects**

- Ewald Park
- Stevenson Park
- Montgomery Park
- DCHS Consolidation / Mark Center

#### **Infrastructure System**

- West End Transit Corridor
- Duke Street Transit Corridor
- Dora Kelly Nature Park Trailhead

#### **Partnership Projects**

- Arlandria-Chirilagua Project
- Old Town North Sign Enhancements

#### **Commissions with Developers**

- North Potomac Yard Park
- Block 32 (Carlyle)

# Site / See at Waterfront Park



## Time and Place, Alexandria 275



#### Time and Place, USA 250





# **Utility Boxes**



# Trails and Paths, Temporary



## **Ewald Park**



#### Stevenson Park



# Montgomery Park



#### DCHS Consolidation Mark Center



## **Bus Rapid Transit Corridors**





# Dora Kelley Trailhead



#### Old Cameron Run Trailhead



# Arlandria/Chirilagua Project





### Old Town North Sign Enhancements







Arts Corridor



Potential Location for Public Art



Potential Sculpture Garden



Existing Arts and cultural Institutions



Potential New Innovative/ Signature Uses



Plan Boundary

Note: Figure is for illustrative purposes only. Public art is encouraged along North Fairfax Street. The final location of public art will be determined as part of the development review process.

#### North Potomac Yard Park





# Block 32 Carlyle



## Proposed Workplan Projects



# Current and Projected Funding

| • | Carryover:         | \$165,000       |
|---|--