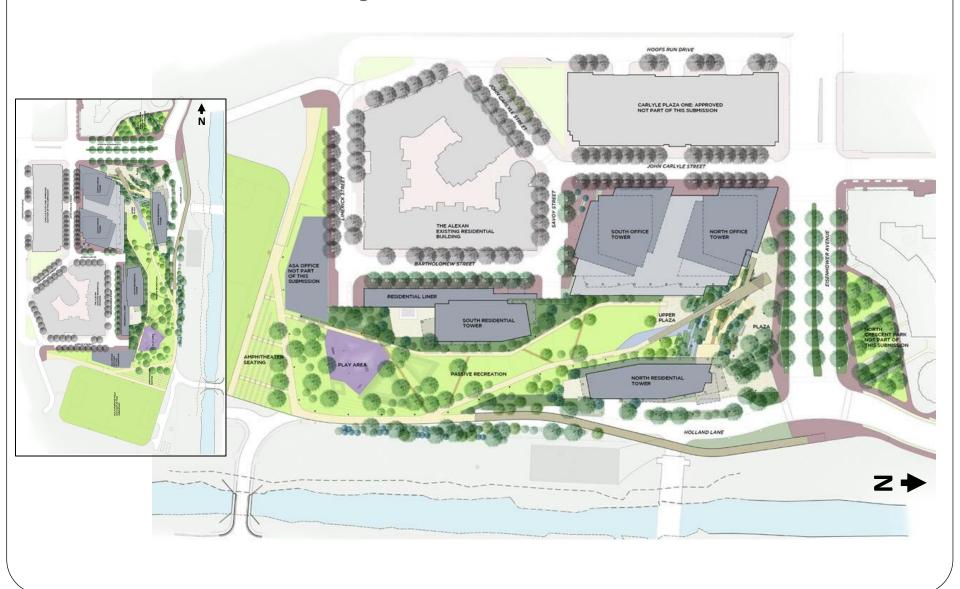

d Place, USA 250





# **Utility Boxes**



# Trails and Paths, Temporary



## **Ewald Park**



#### Stevenson Park



# Montgomery Park



#### DCHS Consolidation Mark Center



## **Bus Rapid Transit Corridors**





# Dora Kelley Trailhead



#### Old Cameron Run Trailhead



# Arlandria/Chirilagua Project





### Old Town North Sign Enhancements







Arts Corridor



Potential Location for Public Art



Potential Sculpture Garden



Existing Arts and cultural Institutions



Potential New Innovative/ Signature Uses



Plan Boundary

Note: Figure is for illustrative purposes only. Public art is encouraged along North Fairfax Street. The final location of public art will be determined as part of the development review process.

#### North Potomac Yard Park





# Block 32 Carlyle



## Proposed Workplan Projects



# Current and Projected Funding

| • | Carryover:         | \$165,000       |
|---|--------------------|-----------------|
|   | Juli 1 9 0 1 0 1 1 | + = = = ; = = = |

- FY23 \$500,000
- FY24 \$500,000
- FY25 \$500,000
- Developer: \$522,575

In hand for Ewald Park \$ 5,000

- Block 32 (Eisenhower) \$150,000
- Anticipated Potomac Yard \$350,000

# Developer Funding



# Proposed Rollout and Budget

| <b>Recurring Projects</b>    |                |                |                |
|------------------------------|----------------|----------------|----------------|
| Site/See                     | \$110,000      | \$115,000      | \$120,000      |
|                              | Presented      | Presented      | Presented      |
|