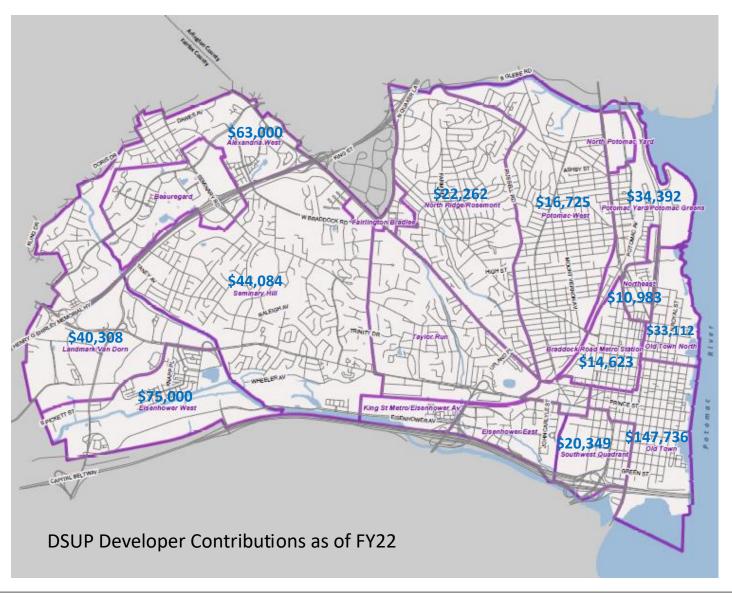

blic Art



Potential Sculpture Garden



Existing Arts and cultural Institutions



Potential New Innovative/ Signature Uses



Plan Boundary

Note: Figure is for illustrative purposes only. Public art is encouraged along North Fairfax Street. The final location of public art will be determined as part of the development review process.

#### North Potomac Yard Park





# Block 32 Carlyle



## Proposed Workplan Projects



# Current and Projected Funding

| • | Carryover:         | \$165,000       |
|---|--------------------|-----------------|
|   | Juli 1 9 0 1 0 1 1 | + = = = ; = = = |

- FY23 \$500,000
- FY24 \$500,000
- FY25 \$500,000
- Developer: \$522,575

In hand for Ewald Park \$ 5,000

- Block 32 (Eisenhower) \$150,000
- Anticipated Potomac Yard \$350,000

# Developer Funding



# Proposed Rollout and Budget

| <b>Recurring Projects</b>    |                |                |                |
|------------------------------|----------------|----------------|----------------|
| Site/See                     | \$110,000      | \$115,000      | \$120,000      |
|                              | Presented      | Presented      | Presented      |
|                              | in calendar 24 | in calendar 25 | in calendar 26 |
| Time and Place: Alexandria   | \$5,000        | \$50,000       |                |
| 275                          |                |                |                |
| Time and Place: USA 250      |                | \$5,000        | \$60,000       |
| <b>Utility Boxes / Parks</b> | \$25,000       | \$25,000       | \$25,000       |
| Winter Pa