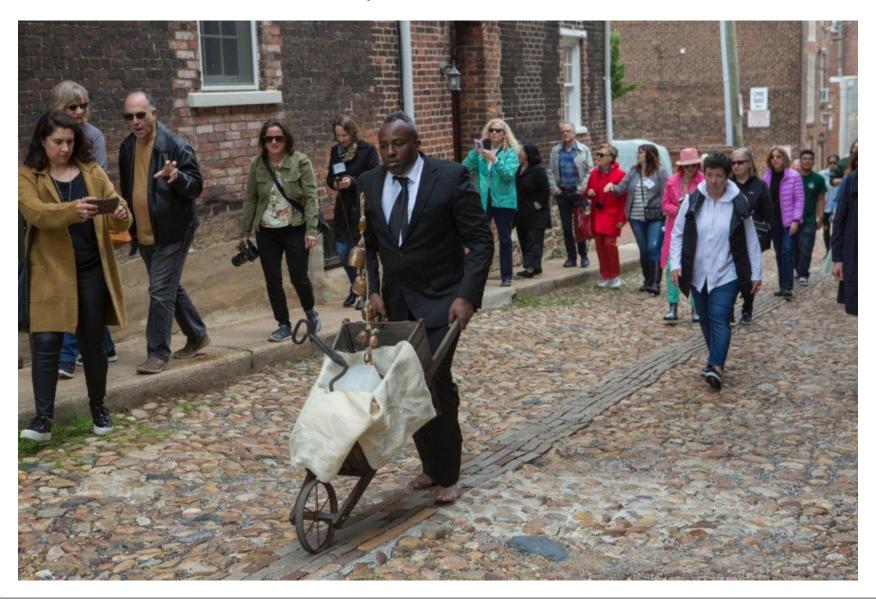

Old Town North
- Utility Boxes

- Waterfront Park
- WinterPassages

- Gadsby's Tavern
- Alex Renew

#### Proposed Projects

#### **Recurring, Returning Projects**

- Site / See at Waterfront Park
- Time and Place Alexandria: 275
- Time and Place: USA 250
- Utility Boxes
- Trails and Paths: Temporary

#### **City Capital Projects**

- Ewald Park
- Stevenson Park
- Montgomery Park
- DCHS Consolidation / Mark Center

#### **Infrastructure System**

- West End Transit Corridor
- Duke Street Transit Corridor
- Dora Kelly Nature Park Trailhead

#### **Partnership Projects**

- Arlandria-Chirilagua Project
- Old Town North Sign Enhancements

#### **Commissions with Developers**

- North Potomac Yard Park
- Block 32 (Carlyle)

# Site / See at Waterfront Park



## Time and Place, Alexandria 275



#### Time and Place, USA 250





# **Utility Boxes**



# Trails and Paths, Temporary



## **Ewald Park**



#### Stevenson Park



# Montgomery Park



#### DCHS Consolidation Mark Center



## **Bus Rapid Transit Corridors**





# Dora Kelley Trailhead



#### Old Cameron Run Trailhead



# Arlandria/Chirilagua Project





### Old Town North Sign Enhancements







Arts Corridor



Potential Location for Public Art



Potential Sculpture Garden



Existing Arts and cultural Institutions



Potential New Innovative/ Signature Uses



Plan Boundary

Note: Figure is for illustrative purposes only. Public art is encouraged along North Fairfax Street. The final location of public art will be determined as part of the development review process.

#### North Potomac Yard Park





# Bloc