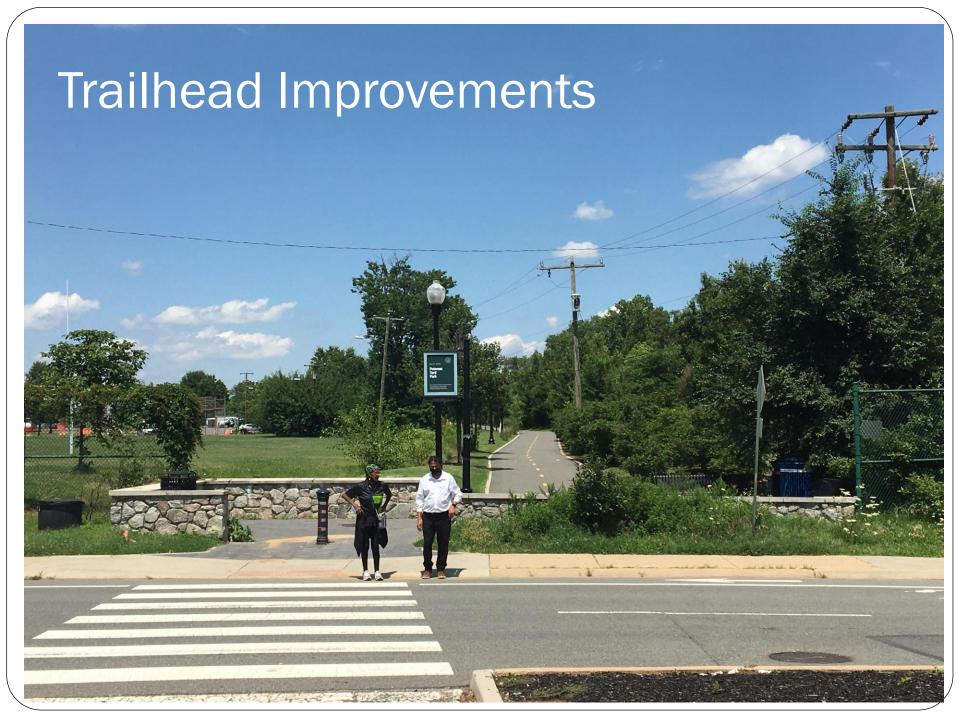

me and Place: USA 250
- Utility Boxes
- Trails and Paths: Temporary

#### **City Capital Projects**

- Ewald Park
- Stevenson Park
- Montgomery Park
- DCHS Consolidation / Mark Center

#### **Infrastructure System**

- West End Transit Corridor
- Duke Street Transit Corridor
- Dora Kelly Nature Park Trailhead

#### **Partnership Projects**

- Arlandria-Chirilagua Project
- Old Town North Sign Enhancements

#### **Commissions with Developers**

- North Potomac Yard Park
- Block 32 (Carlyle)

# Site / See at Waterfront Park



## Time and Place, Alexandria 275



#### Time and Place, USA 250





# **Utility Boxes**



# Trails and Paths, Temporary



## **Ewald Park**



#### Stevenson Park



# Montgomery Park



#### DCHS Consolidation Mark Center



## **Bus Rapid Transit Corridors**





# Dora Kelley Trailhead



#### Old Cameron Run Trailhead



# Arlandria/Chirilagua Project





### Old Town North Sign Enhancements







Arts Corridor



Potential Location for Public Art



Potential Sculpture Garden



Existing Arts and cultural Institutions



Potential New Innovative/ Signature Uses



Plan Boundary

Note: Figure is for illustrative purposes only. Public art is encouraged along North Fairfax Street. The final location of public art will be determined as part of the development review process.

#### North Potomac Yard Park





# Block 32 Carlyle



## Proposed Workplan Projects



# Current and Projected Funding

| • | Carryover:         | \$165,000       |
|---|--------------------|-----------------|
|   | Juli 1 9 0 1 0 1 1 | + = = = ; = = = |

- FY23 \$500,000