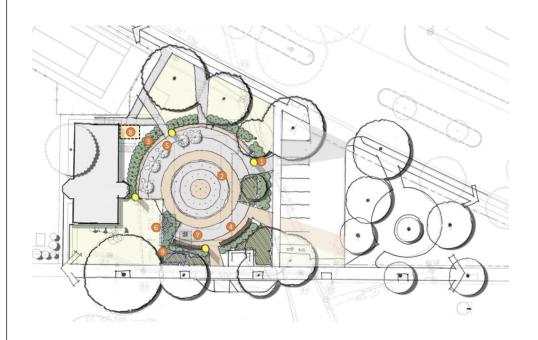

#### **Partnership Projects**

- Arlandria-Chirilagua Project
- Old Town North Sign Enhancements

### Old Town North Sign Enhancements

Arts Corridor

Potential Location for Public Art

Potential Sculpture Garden

Existing Arts and cultural Institutions

Potential New Innovative/ Signature Uses

Plan Boundary

Note: Figure is for illustrative purposes only. Public art is encouraged along North Fairfax Street. The final location of public art will be determined as part of the development review process.