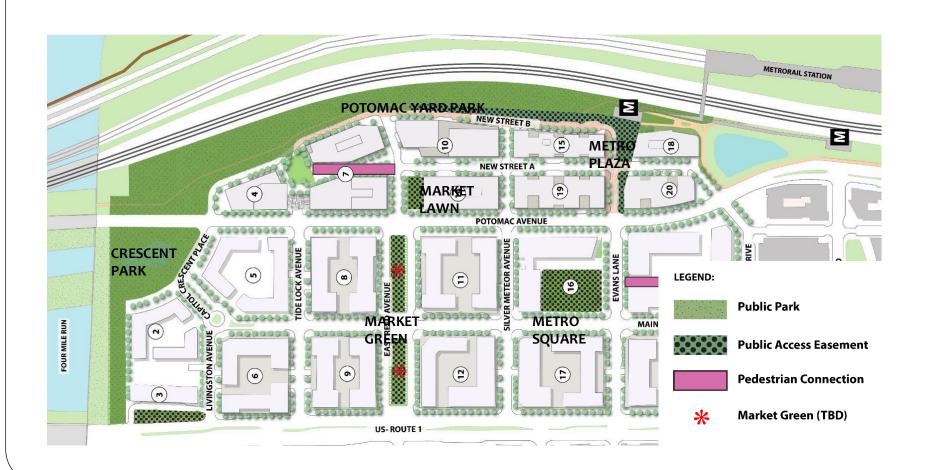

ia 275



#### Time and Place, USA 250





# **Utility Boxes**



# Trails and Paths, Temporary



## **Ewald Park**



#### Stevenson Park



# Montgomery Park



#### DCHS Consolidation Mark Center



## **Bus Rapid Transit Corridors**





# Dora Kelley Trailhead



#### Old Cameron Run Trailhead



# Arlandria/Chirilagua Project





### Old Town North Sign Enhancements







Arts Corridor



Potential Location for Public Art



Potential Sculpture Garden



Existing Arts and cultural Institutions



Potential New Innovative/ Signature Uses



Plan Boundary

Note: Figure is for illustrative purposes only. Public art is encouraged along North Fairfax Street. The final location of public art will be determined as part of the development review process.

#### North Potomac Yard Park





# Block 32 Carlyle



## Proposed Workplan Projects



# Current and Projected Funding

| • | Carryover:         | \$165,000       |
|---|--------------------|-----------------|
|   | Juli 1 9 0 1 0 1 1 | + = = = ; = = = |

- FY23 \$500,000
- FY24 \$500,000
- FY25 \$500,000
- Developer: \$522,575

In hand for Ewald Park \$ 5,000

- Block 32 (Eisenhower) \$150,000
- Anticipated Potomac Yard \$350,000

# Developer Funding



# Proposed Rollout and Budget

| <b>Recurring Projects</b>    |                |                |                |
|------------------------------|----------------|----------------|----------------|
| Site/See                     | \$110,000      | \$115,000      | \$120,000      |
|                              | Presented      | Presented      | Presented      |
|