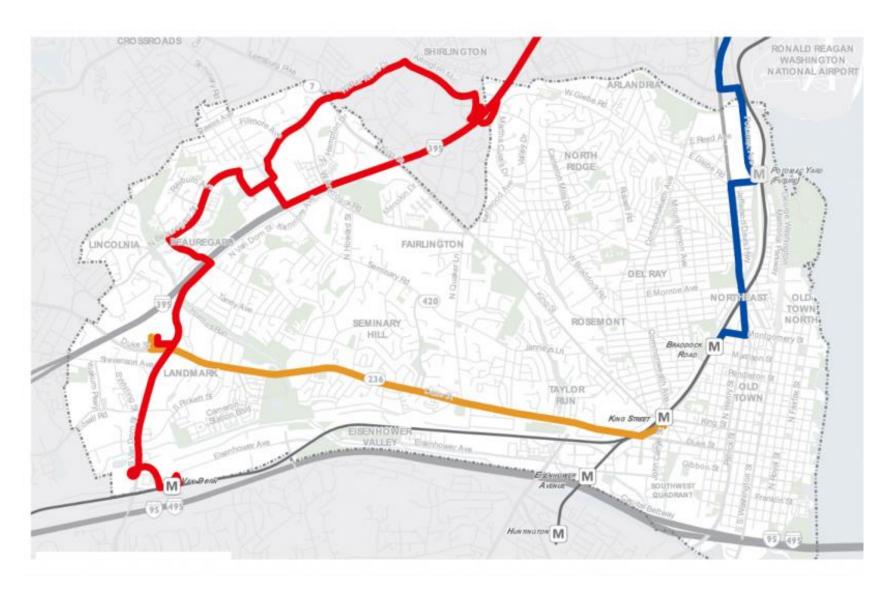

Time and Place: USA 250
- Utility Boxes
- Trails and Paths: Temporary

#### **City Capital Projects**

- Ewald Park
- Stevenson Park
- Montgomery Park
- DCHS Consolidation / Mark Center

#### **Infrastructure System**

- West End Transit Corridor
- Duke Street Transit Corridor
- Dora Kelly Nature Park Trailhead

#### **Partnership Projects**

- Arlandria-Chirilagua Project
- Old Town North Sign Enhancements

#### **Commissions with Developers**

- North Potomac Yard Park
- Block 32 (Carlyle)

# Site / See at Waterfront Park



## Time and Place, Alexandria 275



#### Time and Place, USA 250





# **Utility Boxes**



# Trails and Paths, Temporary



## **Ewald Park**



#### Stevenson Park



# Montgomery Park



#### DCHS Consolidation Mark Center



## **Bus Rapid Transit Corridors**





# Dora Kelley Trailhead



#### Old Cameron Run Trailhead



# Arlandria/Chirilagua Project





### Old Town North Sign Enhancements







Arts Corridor



Potential Location for Public Art



Potential Sculpture Garden



Existing Arts and cultural Institutions



Potential New Innovative/ Signature Uses



Plan Boundary

Note: Figure is for illustrative purposes only. Public art is encouraged along North Fairfax Street. The final location of public art will be determined as part of the development review process.

#### North Potomac Yard Park





# Block 32 Carlyle



## Proposed Workplan Projects



# Current and Projected Funding

| • | Carryover:         | \$165,000       |
|---|--------------------|-----------------|
|   | Juli 1 9 0 1 0 1 1 | + = = = ; = = = |

- FY23 \$500,0