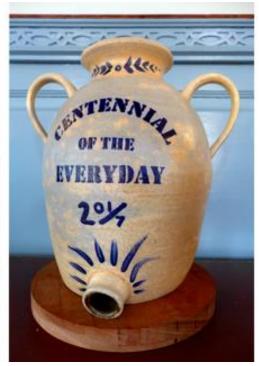

Waterfront Park
- WinterPassages

- Gadsby's Tavern
- Alex Renew

#### Proposed Projects

#### **Recurring, Returning Projects**

- Site / See at Waterfront Park
- Time and Place Alexandria: 275
- Time and Place: USA 250
- Utility Boxes
- Trails and Paths: Temporary

#### **City Capital Projects**

- Ewald Park
- Stevenson Park
- Montgomery Park
- DCHS Consolidation / Mark Center

#### **Infrastructure System**

- West End Transit Corridor
- Duke Street Transit Corridor
- Dora Kelly Nature Park Trailhead

#### **Partnership Projects**

- Arlandria-Chirilagua Project
- Old Town North Sign Enhancements

#### **Commissions with Developers**

- North Potomac Yard Park
- Block 32 (Carlyle)

# Site / See at Waterfront Park



## Time and Place, Alexandria 275



#### Time and Place, USA 250





# **Utility Boxes**



# Trails and Paths, Temporary



## **Ewald Park**



#### Stevenson Park



# Montgomery Park



#### DCHS Consolidation Mark Center



## **Bus Rapid Transit Corridors**





# Dora Kelley Trailhead



#### Old Cameron Run Trailhead



# Arlandria/Chirilagua Project





### Old Town North Sign Enhancements







Arts Corridor



Potential Location for Public Art



Potential Sculpture Garden



Existing Arts and cultural Institutions



Potential New Innovative/ Signature Uses



Plan Boundary

Note: Figure is for illustrative purposes only. Public art is encouraged along North Fairfax Street. The final location of public art will be determined as part of the development review process.

#### North Potomac Yard Park





# Block 32 Carlyle



## Proposed Workpl