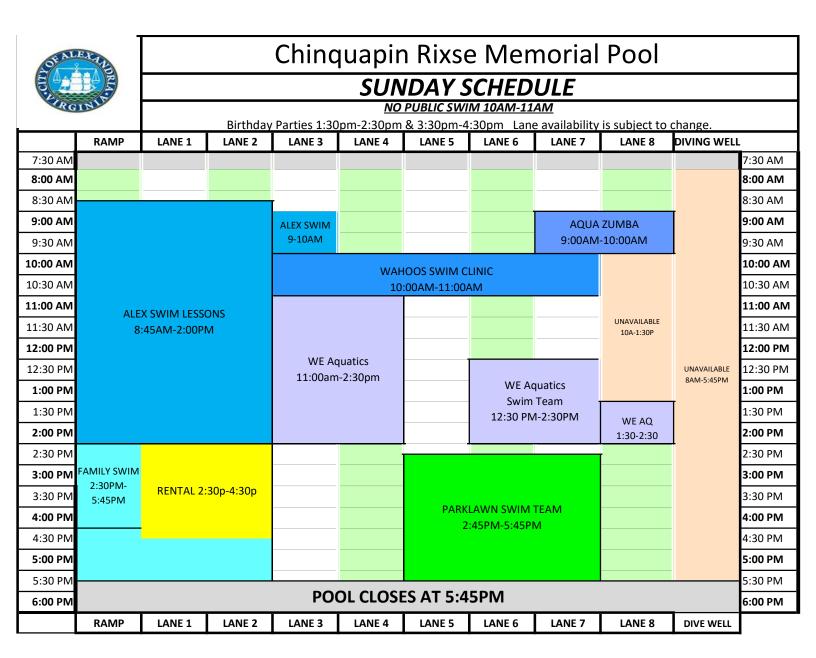

| 4:30 PM  |
| 5:00 PM  |          |                                |            |                |               |            |               |                |                    |              | 5:00 PM  |
| 5:30 PM  |          |                                |            |                |               |            |               |                |                    |              | 5:30 PM  |
| 6:00 PM  |          |                                |            | POC            | DL CLOSE      | S AT 5:4   | 5PM           |                |                    |              | 6:00 PM  |
|          | RAMP     | LANE 1                         | LANE 2     | LANE 3         | LANE 4        | LANE 5     | LANE 6        | LANE 7         | LANE 8             | DIVE WELL    |          |