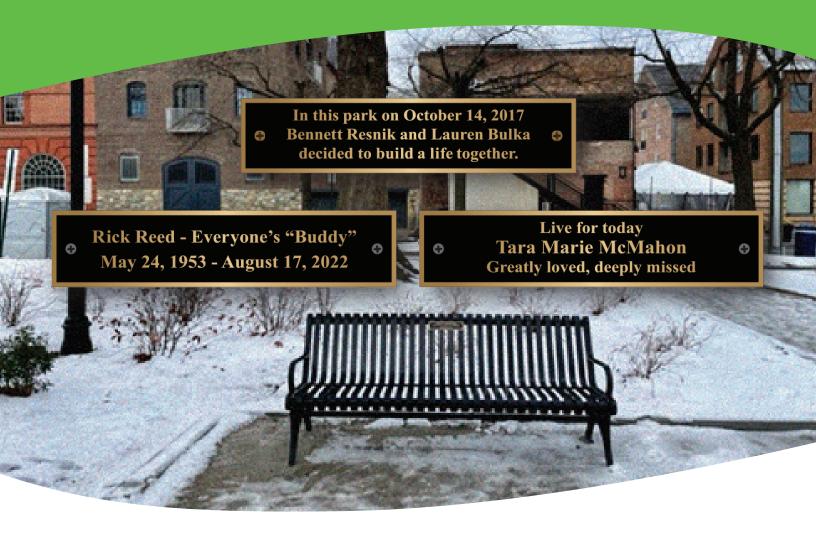

### **ADOPT-A-BENCH**

Adopt-a-Bench had another successful year resulting in 12 adopted benches. Many residents decided to commemorate a loved one by placing a plaque on an existing bench within an Alexandria park. Most of the donors seek this opportunity to find healing and peace after the loss of a loved one. While the waterfront parks are a popular location, residents enjoy the beautiful parks on the West End as well. The memories of walking, playing, and jogging in a park are the perfect reflection of their loved one. Many animal lovers have also seen this as an opportunity to remember and celebrate the life of their pet.