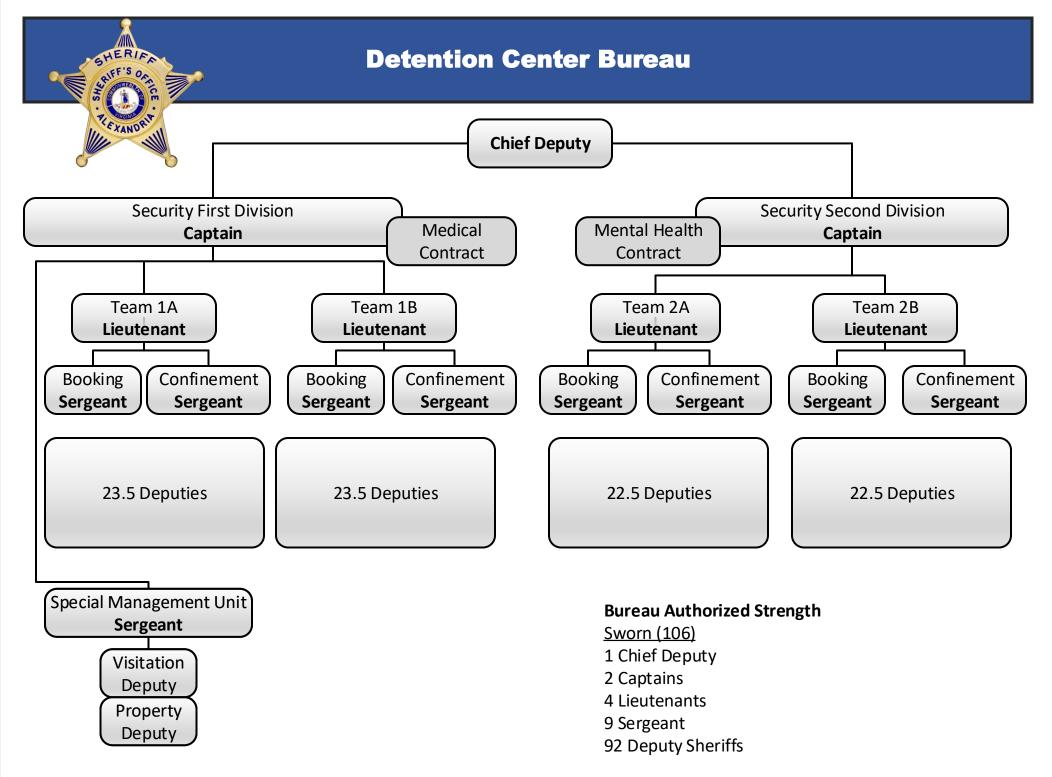

## Alexandria Sheriff's Office Organizational Chart Effective 4/1/2023

Administrative Services Bureau

Support Services Bureau

Judicial and Field Operations Bureau

Detention Center Bureau