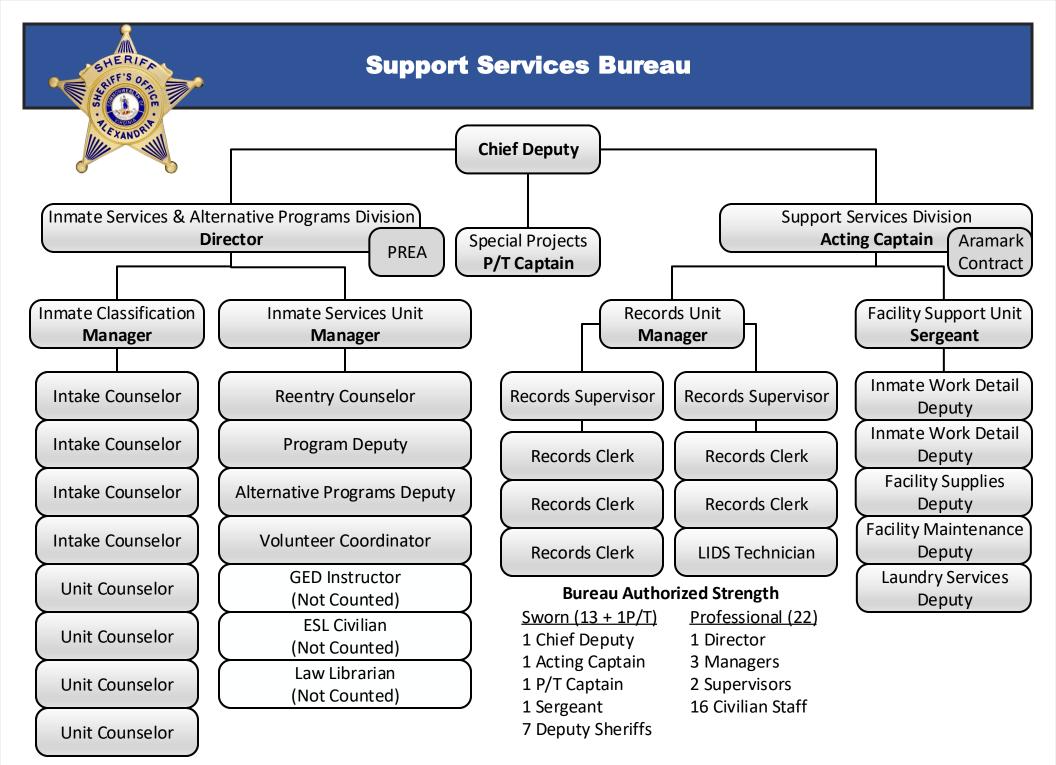

## Alexandria Sheriff's Office Organizational Chart Effective 4/1/2023

Administrative Services Bureau

Support Services Bureau

Judicial and Field Operations Bureau

Detention Center Bureau