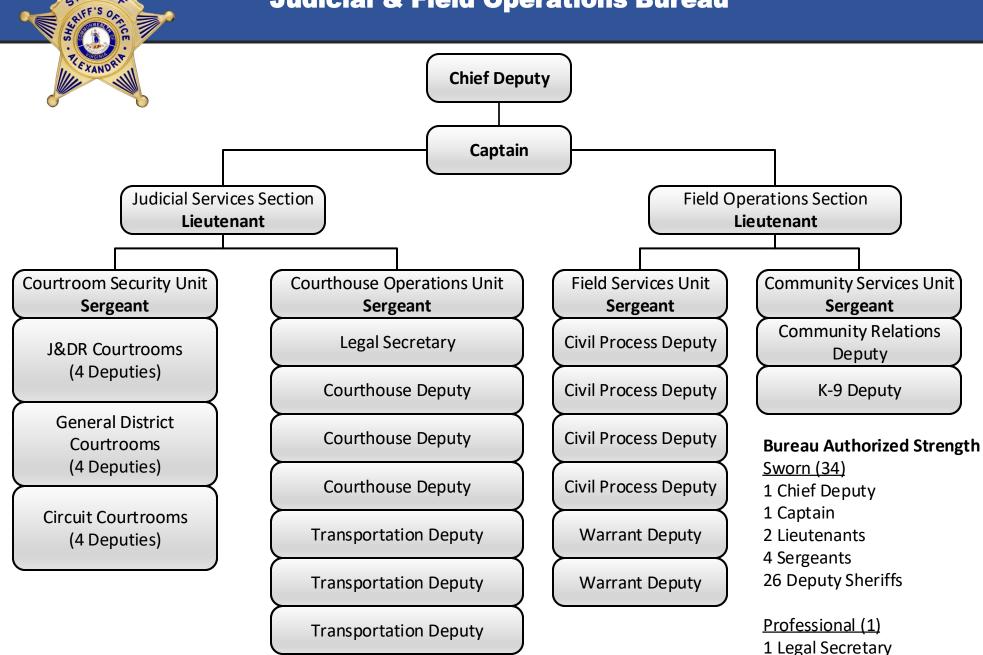

## **Judicial & Field Operations Bureau**

Effective 4/1/2023

Effective 4/1/2023