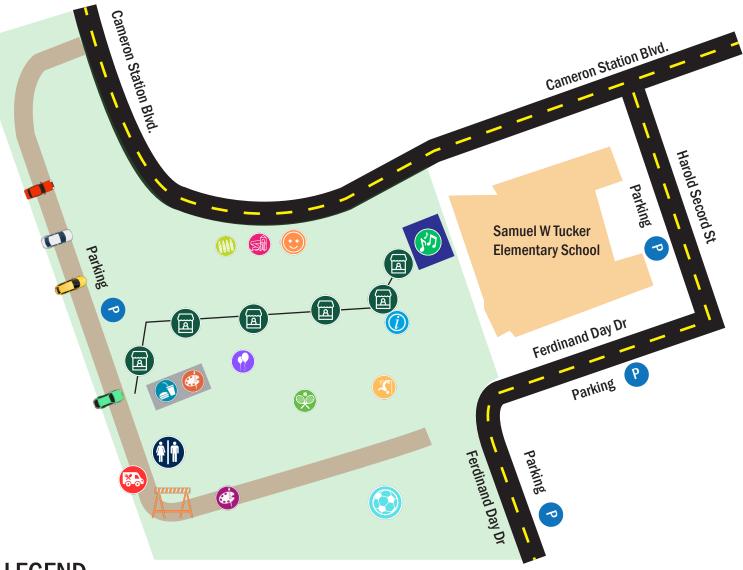

# Rec Fest Event Map

Saturday, May 6 | 10am-2pm | Armistead L Boothe Park (520 Cameron Station Blvd.)

### **LEGEND**

- Information Tent
- Restrooms
- Food Truck
- Concessions
- Stage
- Mobile Art Lab
- Arts & Crafts

- 360 Turbo Rush
- Crayon Playland
- Advantage Tennis
- Parkour
- ASA Soccer
- **Clown 'n Around**
- Fun Derby

# FLIP OVER FOR FULL LISTING OF VENDORS IN ATTENDANCE