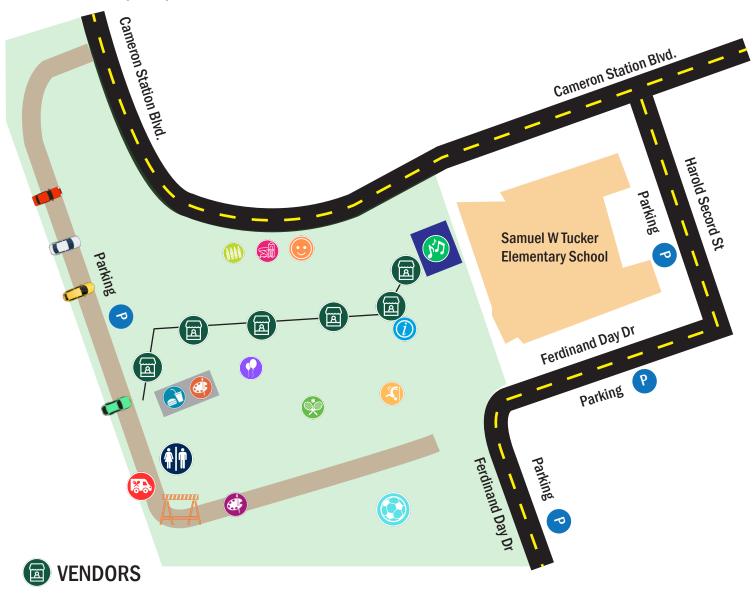

# Rec Fest Event Map

Saturday, May 6 | 10am-2pm | Armistead L Boothe Park (520 Cameron Station Blvd.)

#### **RPCA TABLES**

Mobile Art Lab
Nature Center
PARKnerships
RPCA Human Resources
R & R Info/Camps
Torpedo Factory
Youth & Adult Sports

FLIP OVER FOR MAP LEGEND AND ACTIVITY/DEMO SCHEDULE