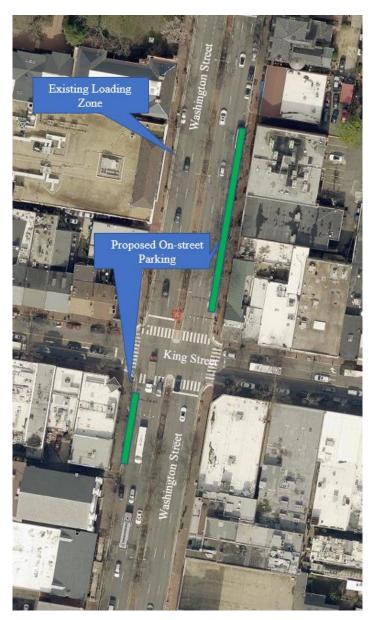

#### Location of Proposed On-Street Parking Spaces

#### Recommendation

That the Board recommend that the Director of T&ES add six on-street parking spaces along the east side of the 100 block of North Washington Street and four on-street parking spaces on the west side of the 100 block of South Washington Street after WMATA collocates the 11Y bus stops with the 10A/B stops.