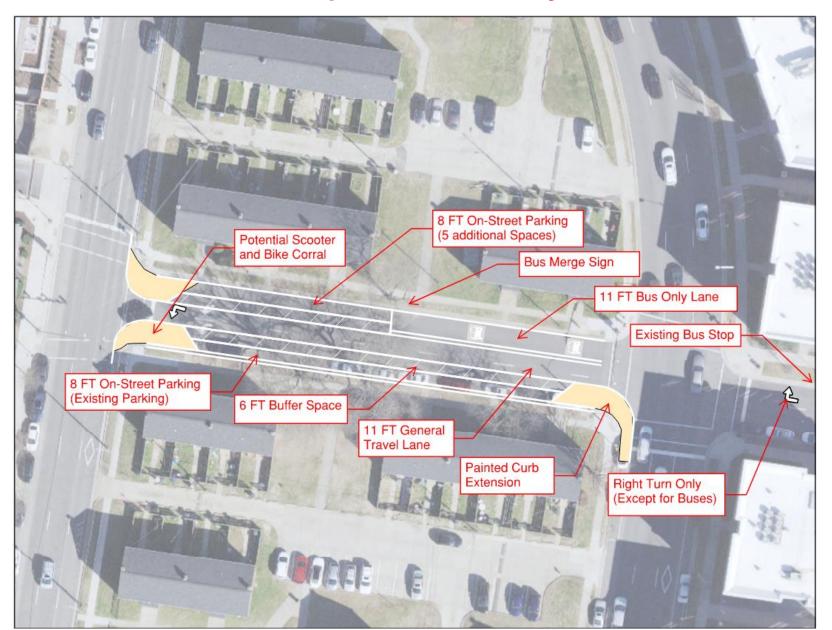

### Final Conditions (Samuel Madden Plans)

- City Council approved development project February 2023 which redevelops two parcels along Montgomery Street between North Partick Street and North Henry Street
- Part of the development involved converting Madison Street and Montgomery
   Street to two-way operation
- Construction completed slated for Spring 2025
- City Staff wants to improve pedestrian safety within Montgomery Street and North Henry Street intersection in the interim

#### Two-way Conversion Development Plan

#### Recommendation

That the Board make a recommendation to the Director of T&ES to:

- 1.Eliminate one left turn lane from Montgomery Street to North Henry Street;
- 2. Convert shared through and right turn lane on Montgomery Street to a right turn only lane just east of North Patrick Street
- 3. Convert one westbound travel lane on Montgomery Street to a bus only lane between North Henry Street and North Patrick Street; and
- 4. Add five parking spaces to the north side of the 1000 block of Montgomery Street.