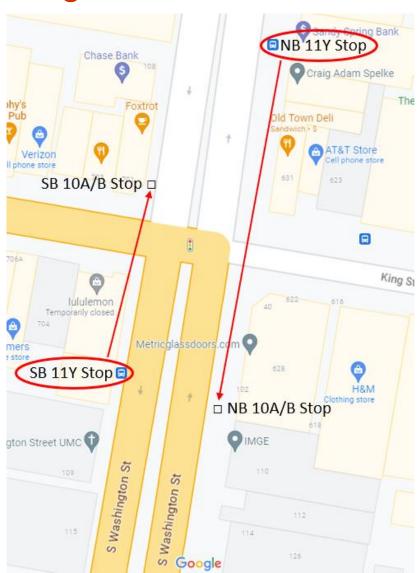

# Proposed collocation of WMATA bus stops at Washington and King Streets

- WMATA announced return of 11Y
- Coordination to collocate 11Y stop with the 10A and 10B stops
- Proposed mid-September 2023

#### Recommendation

That the Board recommend that the Director of T&ES add six on-street parking spaces along the east side of the 100 block of North Washington Street and four on-street parking spaces on the west side of the 100 block of South Washington Street after WMATA collocates the 11Y bus stops with the 10A/B stops.