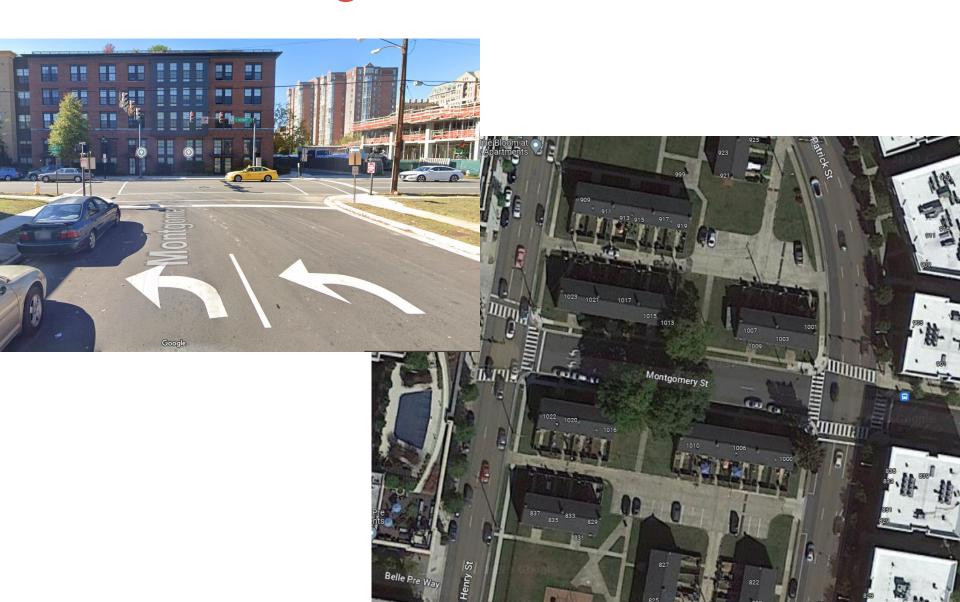

#### Concept Interim Layout

#### Recommendation

That the Board make a recommendation to the Director of T&ES to:

- 1.Eliminate one left turn lane from Montgomery Street to North Henry Street;
- 2. Convert shared through and right turn lane on Montgomery Street to a right turn only lane just east of North Patrick Street
- 3. Convert one westbound travel lane on Montgomery Street to a bus only lane between North Henry Street and North Patrick Street; and
- 4. Add five parking spaces to the north side of the 1000 block of Montgomery Street.