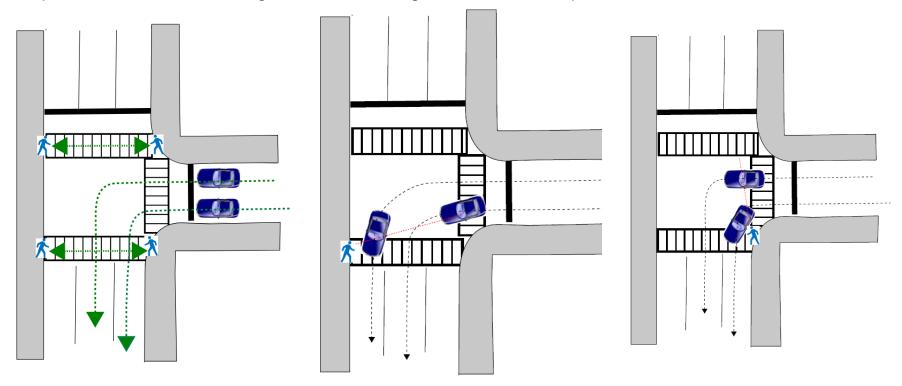

### Safety Concern

- Currently, the pedestrian signal allows a walk crossing North Henry Street at the same time as the left turn signal for Montgomery Street
- FHWA recommends dual left turn lanes not be considered where high number of vehiclepedestrian conflicts occur given the limited sight distance has to pedestrians crossing.

#### **Considerations and Alternatives**

#### Concept Interim Layout