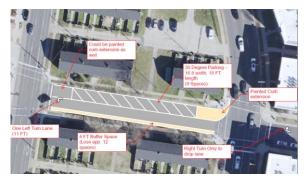

#### Recommendation

That the Board make a recommendation to the Director of T&ES to:

- 1.Eliminate one left turn lane from Montgomery Street to North Henry Street;
- 2. Convert shared through and right turn lane on Montgomery Street to a right turn only lane just east of North Patrick Street
- 3. Convert one westbound travel lane on Montgomery Street to a bus only lane between North Henry Street and North Patrick Street; and
- 4. Add five parking spaces to the north side of the 1000 block of Montgomery Street.