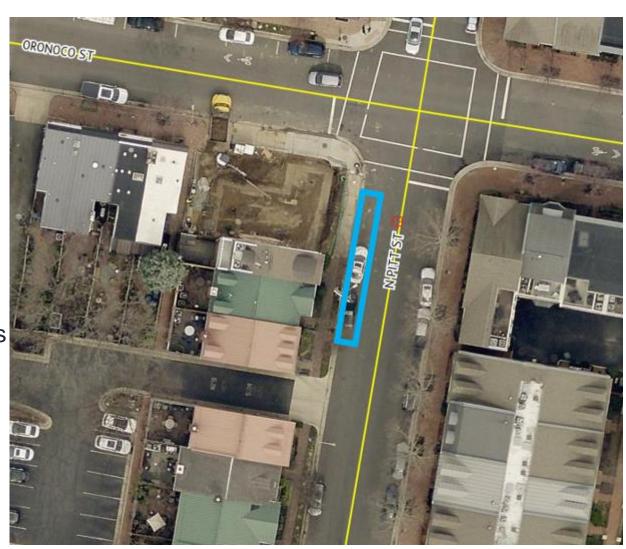

### **Background & Location**

- 428 North Pitt Street recently redeveloped into a home
- Previously a take-out restaurant
- Updating restrictions to reflect existing restrictions on the rest of the block

#### Recommendation

That the Board recommend the Director of T&ES restrict parking to 3 hours from 8:00 AM to 5:00 PM, Monday through Friday, District 2 permitholders exempt, for the approximately three on-street parking spaces in front of 424-428 North Pitt Street