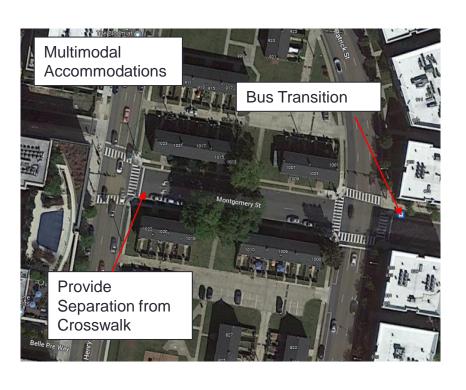

### Final Conditions (Samuel Madden Plans)

- City Council approved development project February 2023 which redevelops two parcels along Montgomery Street between North Partick Street and North Henry Street
- Part of the development involved converting Madison Street and Montgomery
   Street to two-way operation
- Construction completed slated for Spring 2025
- City Staff wants to improve pedestrian safety within Montgomery Street and North Henry Street intersection in the interim

#### Two-way Conversion Development Plan