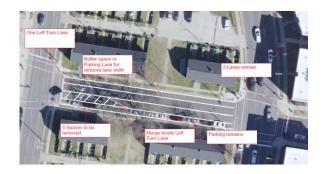

#### Concept Interim Layout

#### Recommendation

That the Board make a recommendation to the Director of T&ES to:

- 1.Eliminate one left turn lane from Montgomery Street to North Henry Street;
- 2. Convert shared through and right turn lane on Montgomery Street to a right turn only lane just east of North Patrick Street
- 3. Convert one westbound travel lane on Montgomery Street to a bus only lane between North Henry Street and North Patrick Street; and
- 4. Add five parking spaces to the north side of the 1000 block of Montgomery Street.