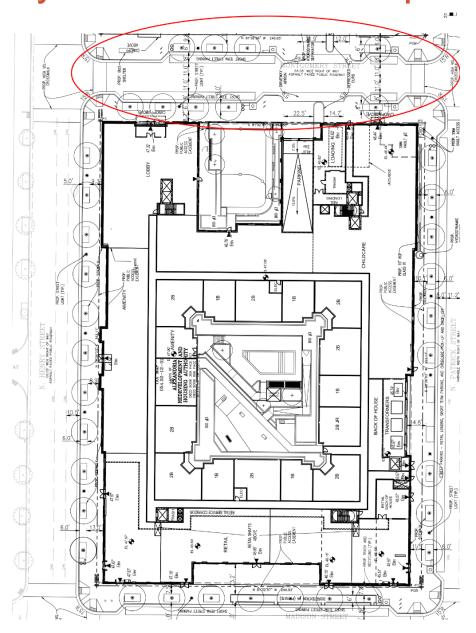

omery Street
- FHWA recommends dual left turn lanes not be considered where high number of vehiclepedestrian conflicts occur given the limited sight distance has to pedestrians crossing.



#### **Considerations and Alternatives**









#### Concept Interim Layout



### Final Conditions (Samuel Madden Plans)

- City Council approved development project February 2023 which redevelops two parcels along Montgomery Street between North Partick Street and North Henry Street
- Part of the development involved converting Madison Street and Montgomery
   Street to two-way operation
- Construction completed slated for Spring 2025
- City Staff wants to improve pedestrian safety within Montgomery Street and North Henry Street intersection in the interim

#### Two-way Conversion Development Plan



#### Outreach

- Notified Alexandria Redevelopment and Housing Authority (ARHA)
- Notified the Braddock Metro Citizens' Coalition

#### Recommendation

That the Board make a recommendation to the Director of T&ES to:

- 1.Eliminate one left turn lane from Montgomery Street to North Henry Street;
- 2. Convert shared through and right turn lane on Montgomery Street to a right turn only lane just east of North Patrick Street
- 3. Convert one westbound travel lane on Montgomery Street to a bus only lane between North Henry Street and North Patrick Street; and
- 4. Add five parking spaces to the north side of the 1000 block of Montgomery Street.

## Information Items

**STAFF UPDATES** 

**COMMISSIONER UPDATES**