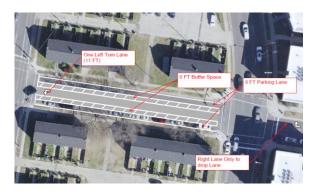

#### Recommendation

That the Board make a recommendation to the Director of T&ES to:

- 1.Eliminate one left turn lane from Montgomery Street to North Henry Street;
- 2. Convert shared through and right turn lane on Montgomery Street to a right turn only lane just east of North Patrick Street
- 3. Convert one westbound travel lane on Montgomery Street to a bus only lane between North Henry Street and North Patrick Street; and
- 4. Add five parking spaces to the north side of the 1000 block of Montgomery Street.