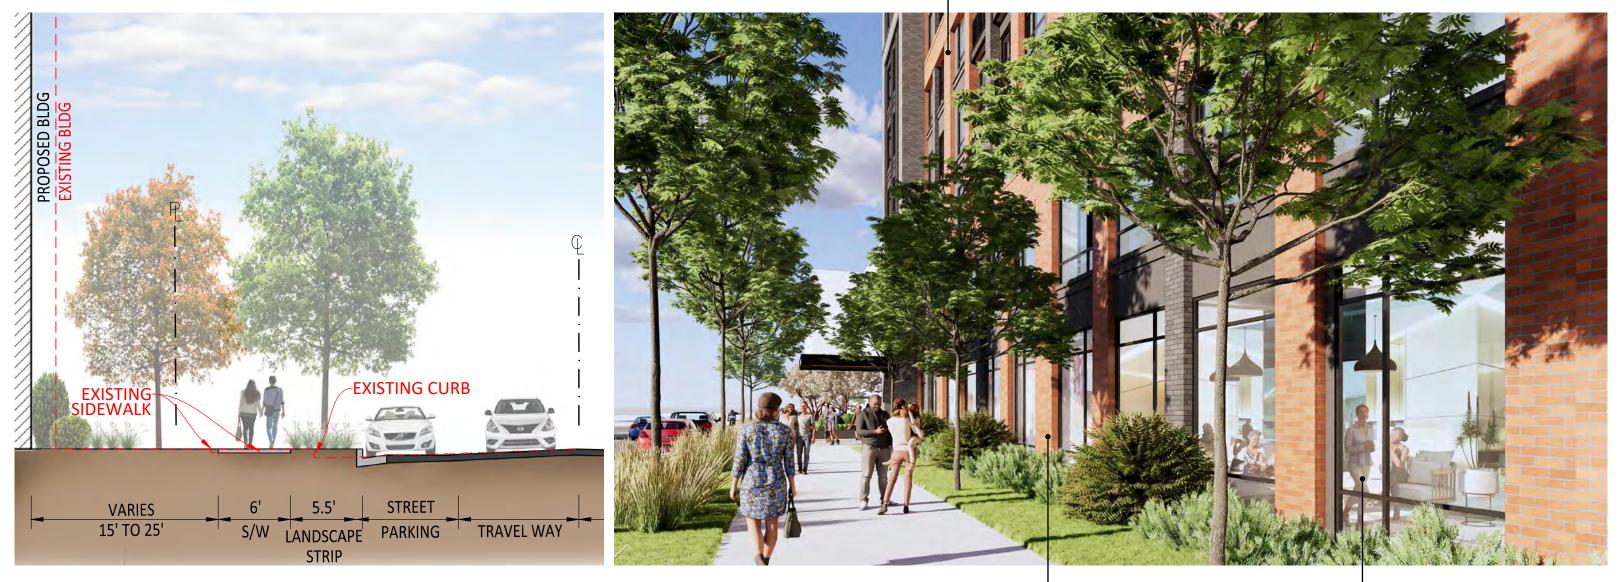

## PROPOSED FAIRFAX STREET SECTION

PROPOSED PENDLETON STREET SECTION

PROPOSED NORTH ROYAL STREET SECTION

STREETSCAPE DESIGN

WINN DEVELOPMENT | IBF - THE LADREY | UDAC PRESENTATION #2

**圓 IBF Development** 