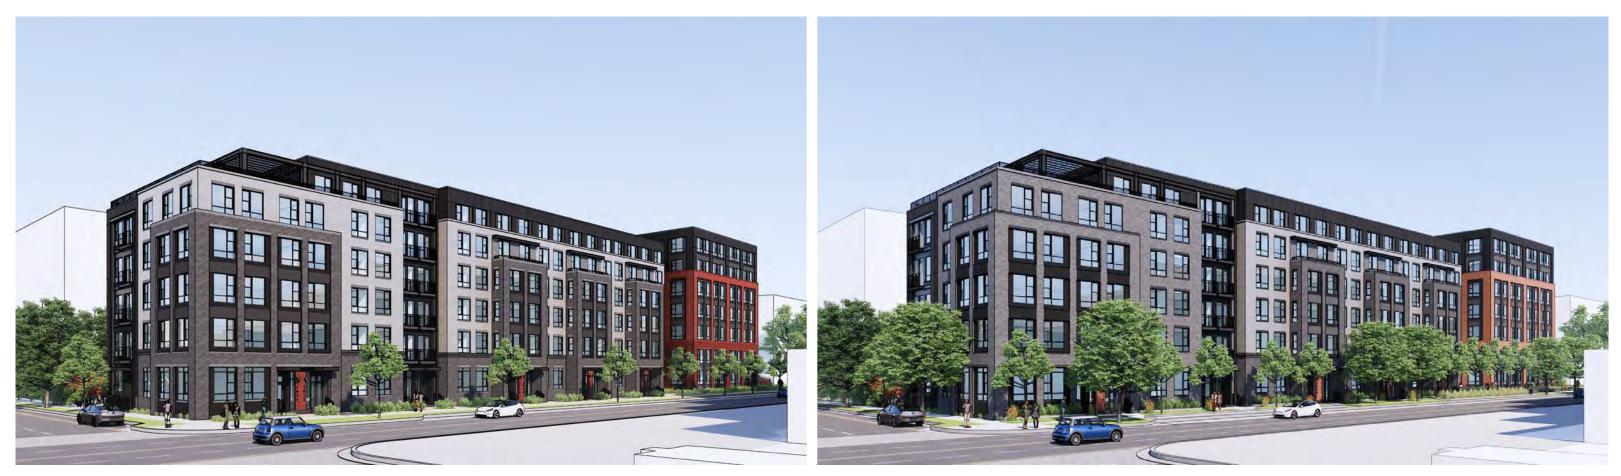

#### **Material Legend**

Description Brick (36%) Fiber Cement Panel (15%) Glazing (34%) Metal Panel (15%)

PERSPECTIVES