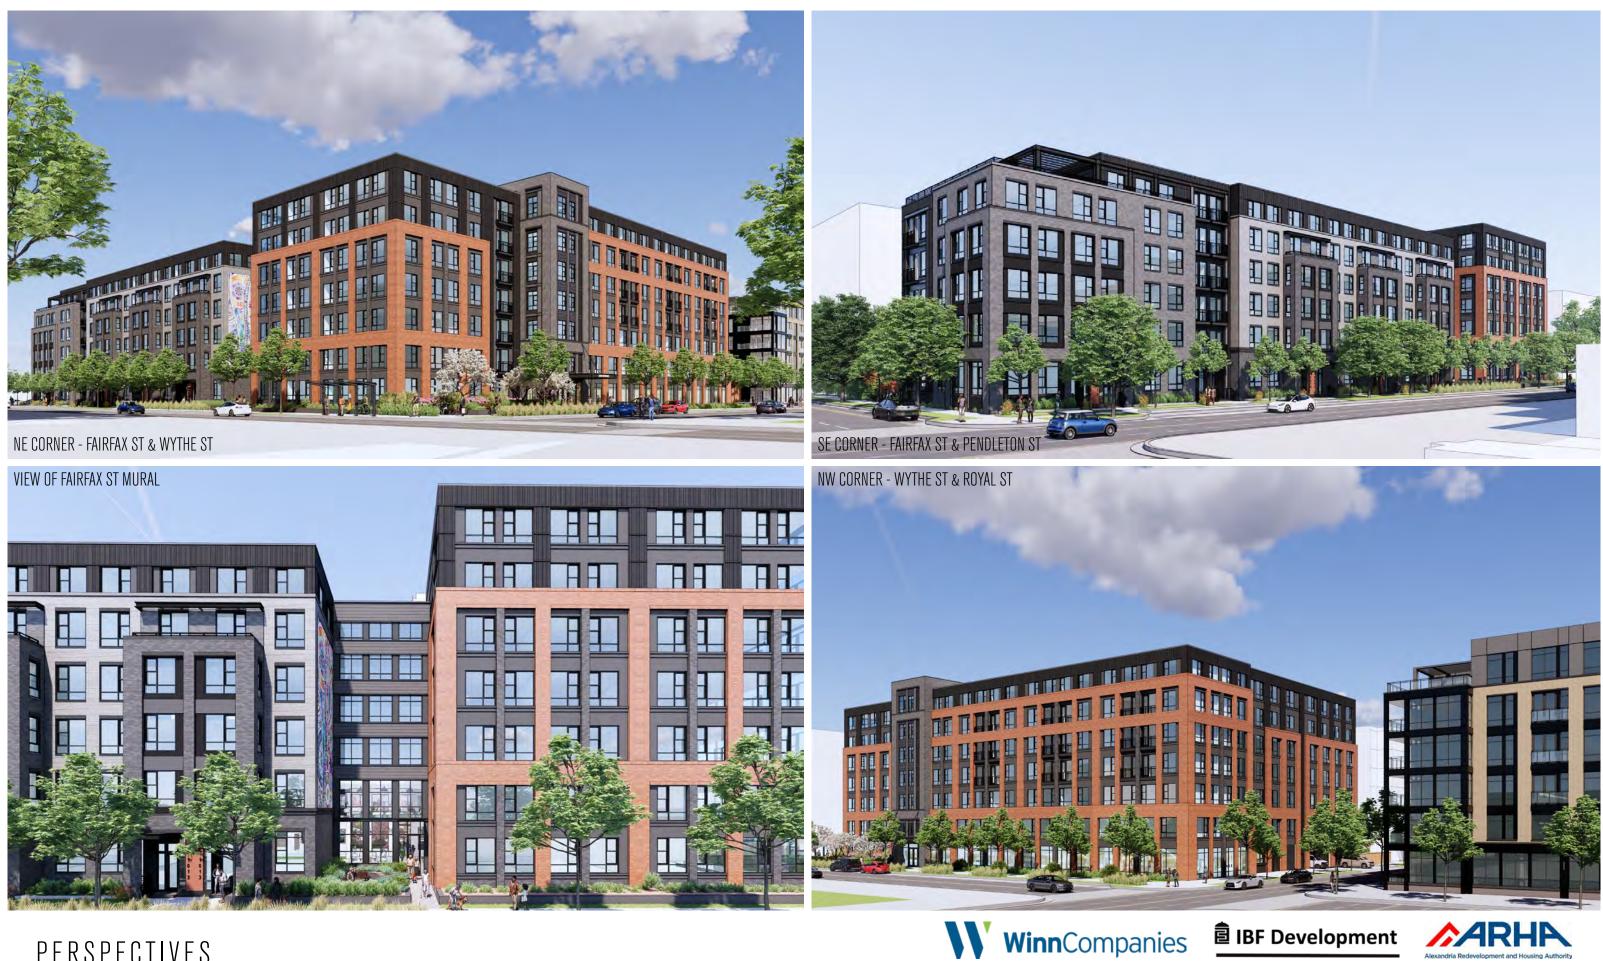

## NE CORNER FAIRFAX ST & WYTHE ST

# SE CORNER FAIRFAX ST & PENDLETON ST

#### **Material Legend**

Description Brick (36%) Fiber Cement Panel (15%) Glazing (34%) Metal Panel (15%)

PERSPECTIVES