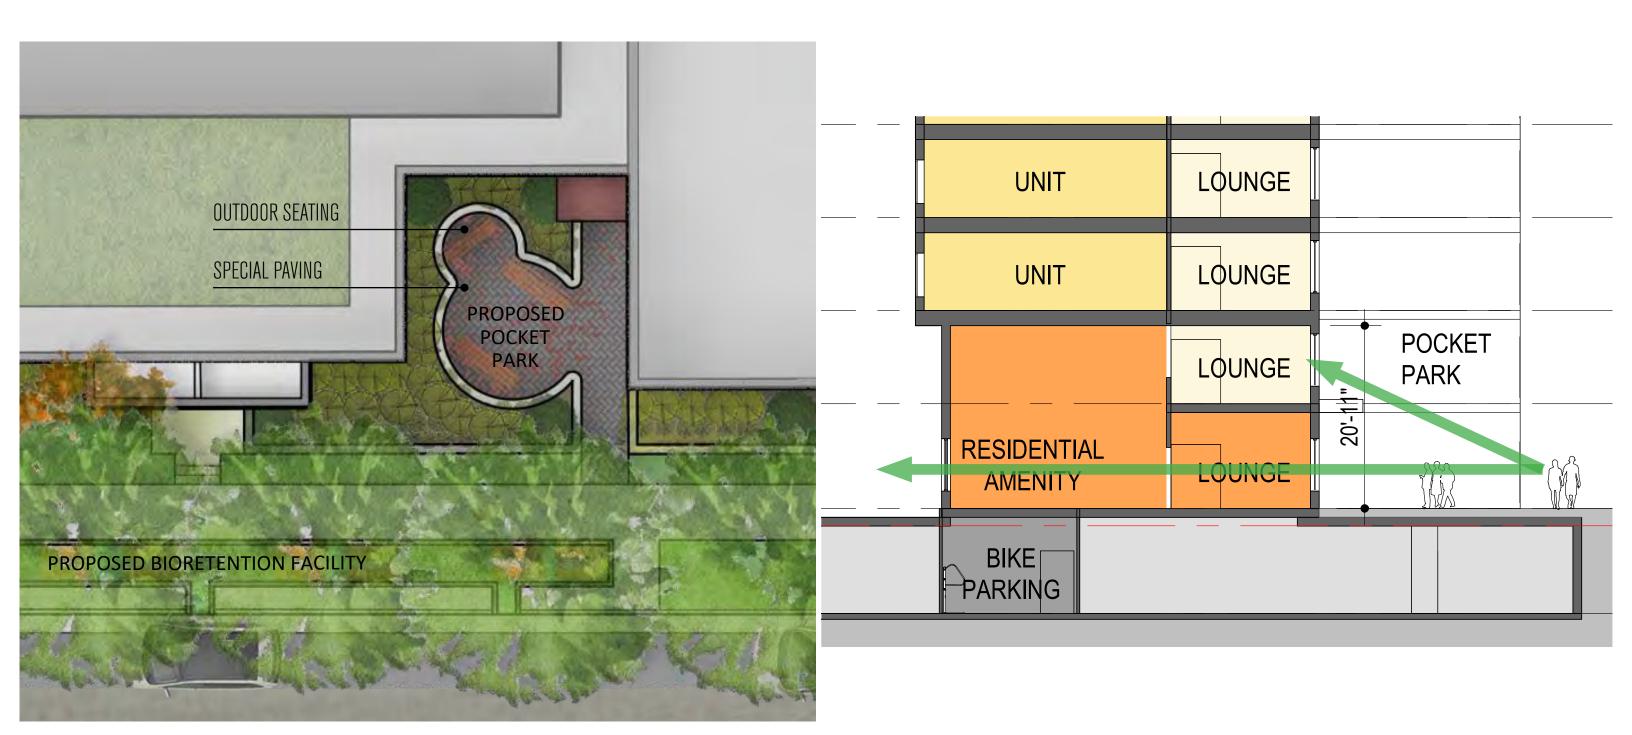

CORNER PARK WITH OUTDOOR SEATING AND LANDSCAPING

PUBLICLY ACCESSIBLE POCKET PARK WITH VISUAL CONNECTION TO COURTYARD

BRICK PIERS

PROPOSED WYTHE STREET SECTION

WINN DEVELOPMENT | IBF - THE LADREY | UDAC PRESENTATION #2

STREET-FACING RESIDENT AMENITY

STORMWATER BMP

WALK-UP UNITS