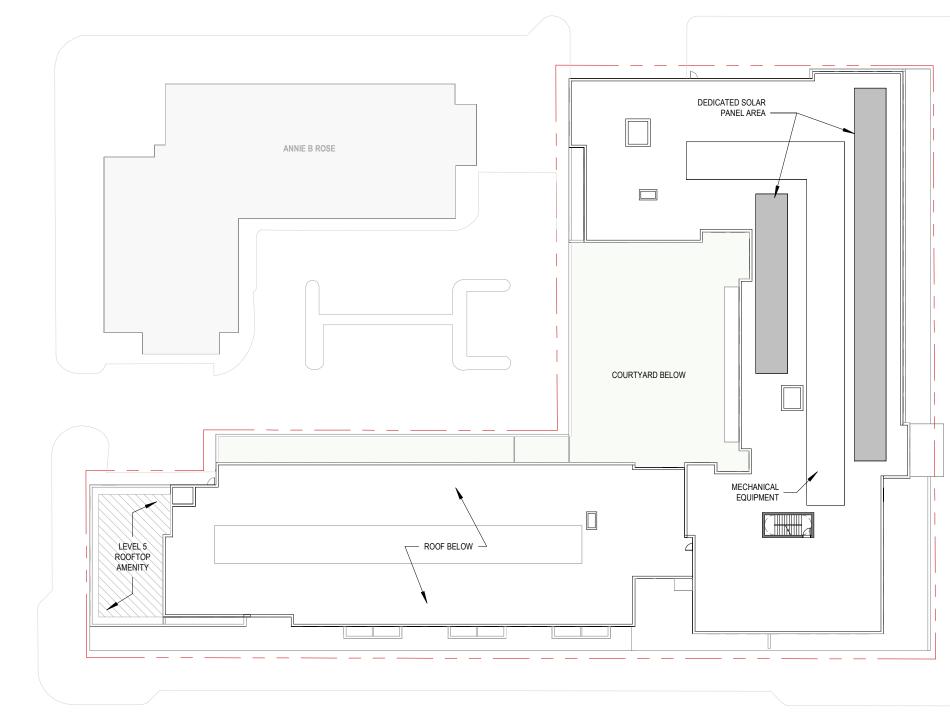

### LOADING & PARKING FROM ROYAL ST

VIEW INTERIOR COURTYARD LOOKING NORTH

VIEW OF INTERIOR COURTYARD LOOKING SOUTH

COURTYARD VIEWS

NORTH ELEVATION **WYTHE ST.** 

SOUTH ELEVATION **PENDLETON ST.** 

EAST ELEVATION FAIRFAX ST.