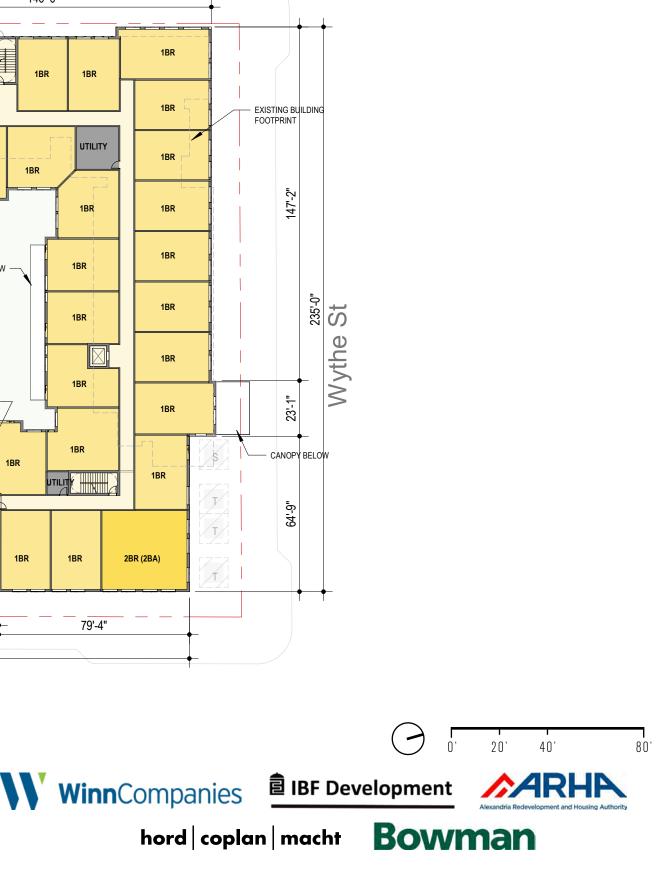

**1** 20'

**4**0'

**8**0'

 $\bigcirc$ 

Wythe St

N Royal St

N Fairfax St

Pendleton St

ľ,

**1** 20'

**4**0'

80'

 $\bigcirc$ 

Wythe St

07.12 UDAC SUBMISSION

CURRENT DESIGN