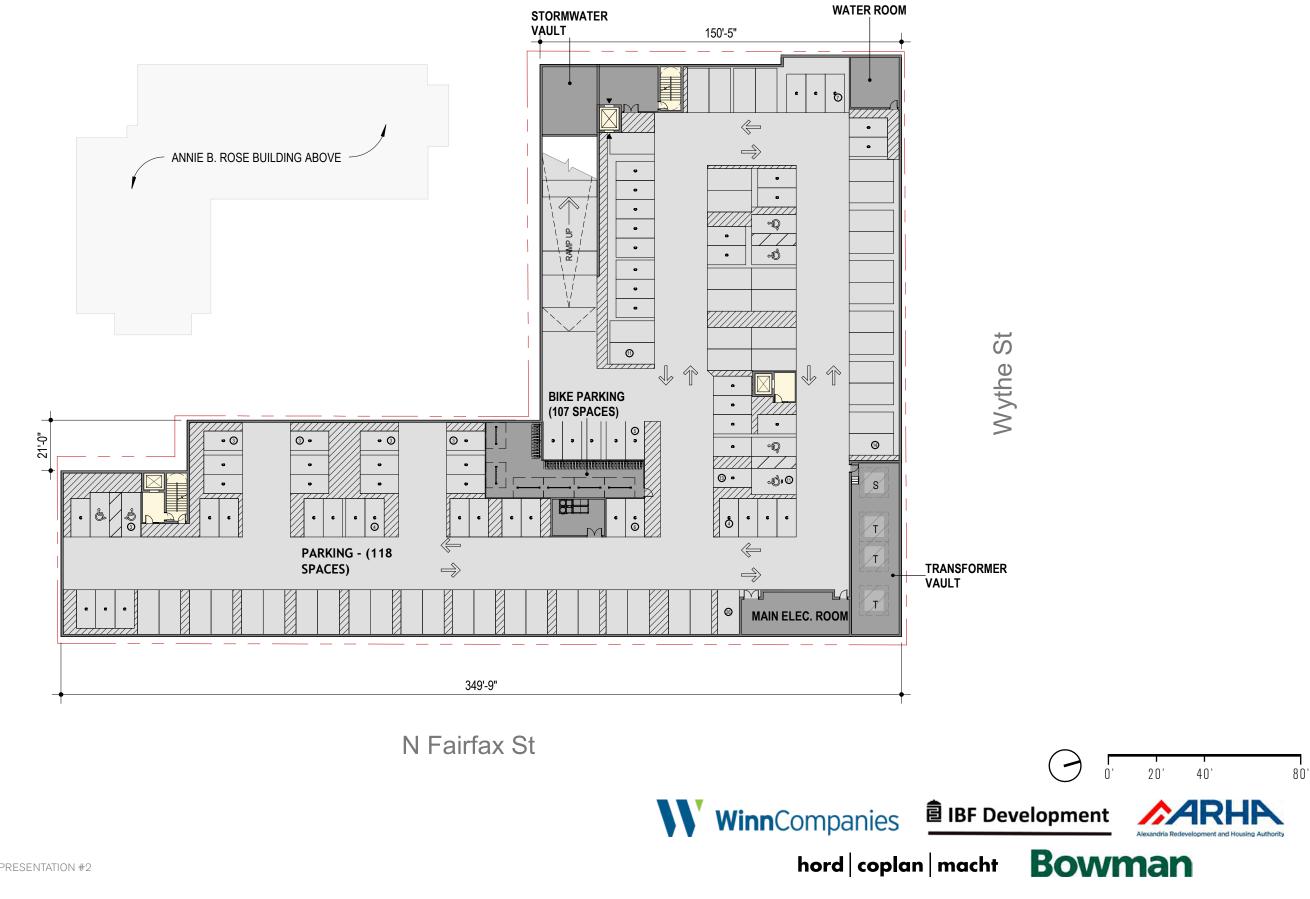

SHARED CURB CUT FOR LOADING AND PARKING ENTRANCE

ENHANCED PEDESTRIAN EXPERIENCE AT FAIRFAX ST

SITE PLAN WINN DEVELOPMENT | IBF - THE LADREY | UDAC PRESENTATION #2

hord | coplan | macht

ENHANCED PEDESTRITIAN EXPERIENCE AT WYTHE ST WITH DEDICATED PARKING