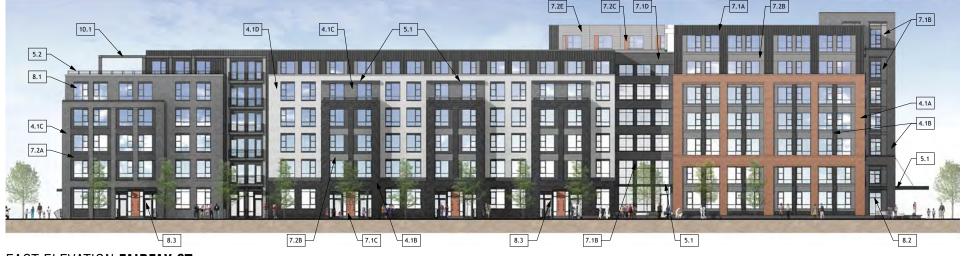

### LOADING & PARKING FROM ROYAL ST

VIEW INTERIOR COURTYARD LOOKING NORTH

VIEW OF INTERIOR COURTYARD LOOKING SOUTH

COURTYARD VIEWS

NORTH ELEVATION **WYTHE ST.** 

SOUTH ELEVATION **PENDLETON ST.** 

EAST ELEVATION FAIRFAX ST.

WEST ELEVATION ROYAL ST.

WINN DEVELOPMENT | IBF - THE LADREY | UDAC PRESENTATION #2

WinnCompanies

| EXTERIOR ELEVATION KEYNOTE LEGEND |                             |  |  |  |  |  |
|-----------------------------------|-----------------------------|--|--|--|--|--|
| ТҮРЕ                              | MATERIAL                    |  |  |  |  |  |
| 4.1A                              | BRICK VENEER TYPE 1         |  |  |  |  |  |
| 4.1B                              | BRICK VENEER TYPE 2         |  |  |  |  |  |
| 4.1C                              | BRICK VENEER TYPE 3         |  |  |  |  |  |
| 4.1D                              | BRICK VENEER TYPE 4         |  |  |  |  |  |
| 5.1                               | PRE-FINISHED METAL CANOPY   |  |  |  |  |  |
| 5.2                               | PRE-FINISHED METAL RAILING  |  |  |  |  |  |
| 7.1A                              | METAL PANEL TYPE 1          |  |  |  |  |  |
| 7.1B                              | METAL PANEL TYPE 2          |  |  |  |  |  |
| 7.1C                              | METAL PANEL TYPE 3          |  |  |  |  |  |
| 7.1D                              | METAL PANEL TYPE 4          |  |  |  |  |  |
| 7.2A                              | FIBER CEMENT PANEL TYPE 1   |  |  |  |  |  |
| 7.2B                              | FIBER CEMENT PANEL TYPE 2   |  |  |  |  |  |
| 7.2C                              | FIBER CEMENT PANEL TYPE 3   |  |  |  |  |  |
| 7.2D                              | FIBER CEMENT PANEL TYPE 4   |  |  |  |  |  |
| 7.2E                              | FIBER CEMENT LAP SIDING     |  |  |  |  |  |
| 7.2F                              | TEXTURED FIBER CEMENT PANEL |  |  |  |  |  |
| 8.1                               | VINLY SINGLE-HUNG WINDOW    |  |  |  |  |  |
| 8.2                               | ALUMINUM STOREFRONT SYSTEMS |  |  |  |  |  |
| 8.3                               | EXTERIOR UNIT ENTRY DOOR    |  |  |  |  |  |
| 8.4                               | OVERHEAD DOOR               |  |  |  |  |  |
| 10.1                              | TRELLIS                     |  |  |  |  |  |
| 32.1                              | METAL FENCE                 |  |  |  |  |  |