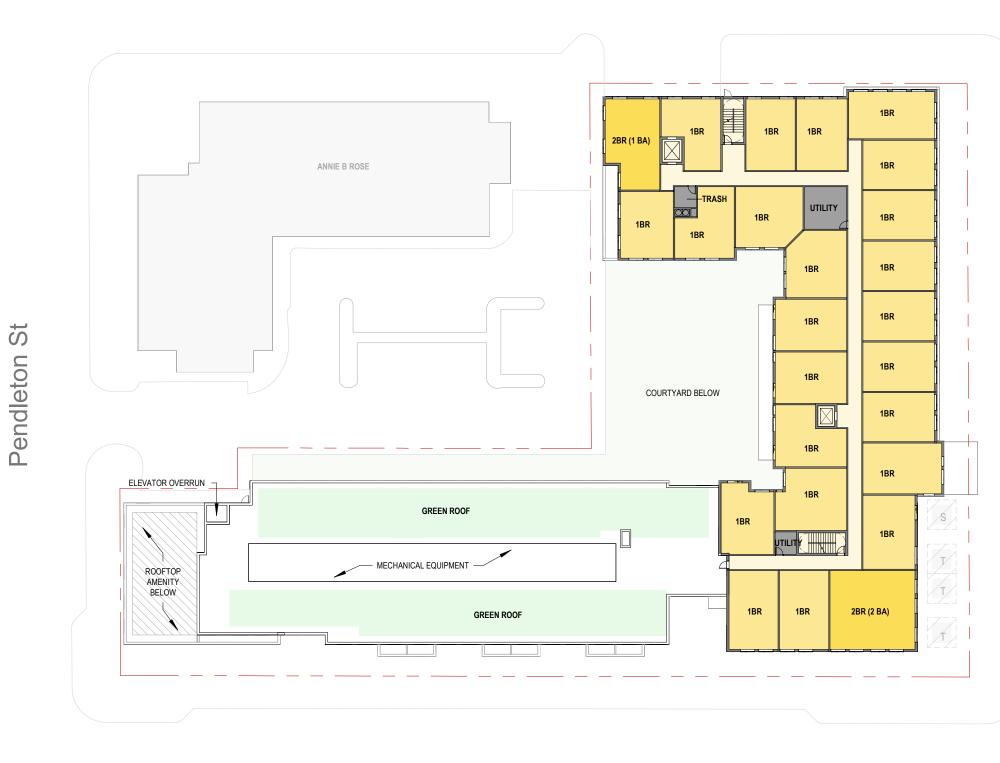

E AT FAIRFAX ST



SITE PLAN WINN DEVELOPMENT | IBF - THE LADREY | UDAC PRESENTATION #2

hord | coplan | macht



ENHANCED PEDESTRITIAN EXPERIENCE AT WYTHE ST WITH DEDICATED PARKING



CORNER PARK WITH OUTDOOR SEATING AND LANDSCAPING



PUBLICLY ACCESSIBLE POCKET PARK WITH VISUAL CONNECTION TO COURTYARD











BRICK PIERS



PROPOSED WYTHE STREET SECTION

WINN DEVELOPMENT | IBF - THE LADREY | UDAC PRESENTATION #2

STREET-FACING RESIDENT AMENITY











STORMWATER BMP

WALK-UP UNITS

## PROPOSED FAIRFAX STREET SECTION









PROPOSED PENDLETON STREET SECTION

PROPOSED NORTH ROYAL STREET SECTION



STREETSCAPE DESIGN

WINN DEVELOPMENT | IBF - THE LADREY | UDAC PRESENTATION #2





**圓 IBF Development** 



N Royal St



**Pendleton St** 



N Royal St



Pendleton St



N Royal St



N Fairfax St

WinnCompanies BF Development



ľ,

**1** 20'

**4**0'

**8**0'

 $\bigcirc$ 

Wythe St

N Royal St



N Fairfax St



Pendleton St



ľ,

**1** 20'

**4**0'

80'

 $\bigcirc$ 

Wythe St



07.12 UDAC SUBMISSION

CURRENT DESIGN

## NE CORNER FAIRFAX ST & WYTHE ST











#### DEDICATED PARKING SPACES

#### OUTDOOR SEATING



#### RAISED PLANTER

# VIEW OF CORNER PARK













07.12 UDAC SUBMISSION

CURRENT DESIGN

# SE CORNER FAIRFAX ST & PENDLETON ST















# POCKET PARK AND FAIRFAX ST AMENITY













hord | coplan | macht

WINN DEVELOPMENT | IBF - THE LADREY | UDAC PRESENTATION #2

Bowman







07.12 UDAC SUBMISSION

CURRENT DESIGN

### LOADING & PARKING FROM ROYAL ST













VIEW INTERIOR COURTYARD LOOKING NORTH

VIEW OF INTERIOR COURTYARD LOOKI