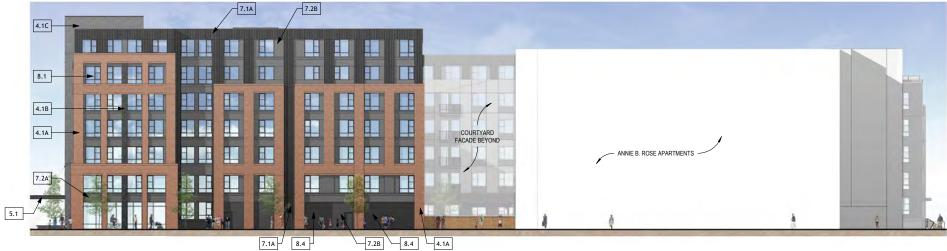

### LOADING & PARKING FROM ROYAL ST

VIEW INTERIOR COURTYARD LOOKING NORTH

VIEW OF INTERIOR COURTYARD LOOKING SOUTH

COURTYARD VIEWS

NORTH ELEVATION **WYTHE ST.** 

SOUTH ELEVATION **PENDLETON ST.** 

EAST ELEVATION FAIRFAX ST.

WEST ELEVATION ROYAL ST.

WINN DEVELOPMENT | IBF - THE LADREY | UDAC PRESENTATION #2

WinnCompanies

| EXTERIOR ELEVATION KEYNOTE LEGEND |                             |  |  |  |  |  |
|-----------------------------------|-----------------------------|--|--|--|--|--|
| ТҮРЕ                              | MATERIAL                    |  |  |  |  |  |
| 4.1A                              | BRICK VENEER TYPE 1         |  |  |  |  |  |
| 4.1B                              | BRICK VENEER TYPE 2         |  |  |  |  |  |
| 4.1C                              | BRICK VENEER TYPE 3         |  |  |  |  |  |
| 4.1D                              | BRICK VENEER TYPE 4         |  |  |  |  |  |
| 5.1                               | PRE-FINISHED METAL CANOPY   |  |  |  |  |  |
| 5.2                               | PRE-FINISHED METAL RAILING  |  |  |  |  |  |
| 7.1A                              | METAL PANEL TYPE 1          |  |  |  |  |  |
| 7.1B                              | METAL PANEL TYPE 2          |  |  |  |  |  |
| 7.1C                              | METAL PANEL TYPE 3          |  |  |  |  |  |
| 7.1D                              | METAL PANEL TYPE 4          |  |  |  |  |  |
| 7.2A                              | FIBER CEMENT PANEL TYPE 1   |  |  |  |  |  |
| 7.2B                              | FIBER CEMENT PANEL TYPE 2   |  |  |  |  |  |
| 7.2C                              | FIBER CEMENT PANEL TYPE 3   |  |  |  |  |  |
| 7.2D                              | FIBER CEMENT PANEL TYPE 4   |  |  |  |  |  |
| 7.2E                              | FIBER CEMENT LAP SIDING     |  |  |  |  |  |
| 7.2F                              | TEXTURED FIBER CEMENT PANEL |  |  |  |  |  |
| 8.1                               | VINLY SINGLE-HUNG WINDOW    |  |  |  |  |  |
| 8.2                               | ALUMINUM STOREFRONT SYSTEMS |  |  |  |  |  |
| 8.3                               | EXTERIOR UNIT ENTRY DOOR    |  |  |  |  |  |
| 8.4                               | OVERHEAD DOOR               |  |  |  |  |  |
| 10.1                              | TRELLIS                     |  |  |  |  |  |
| 32.1                              | METAL FENCE                 |  |  |  |  |  |