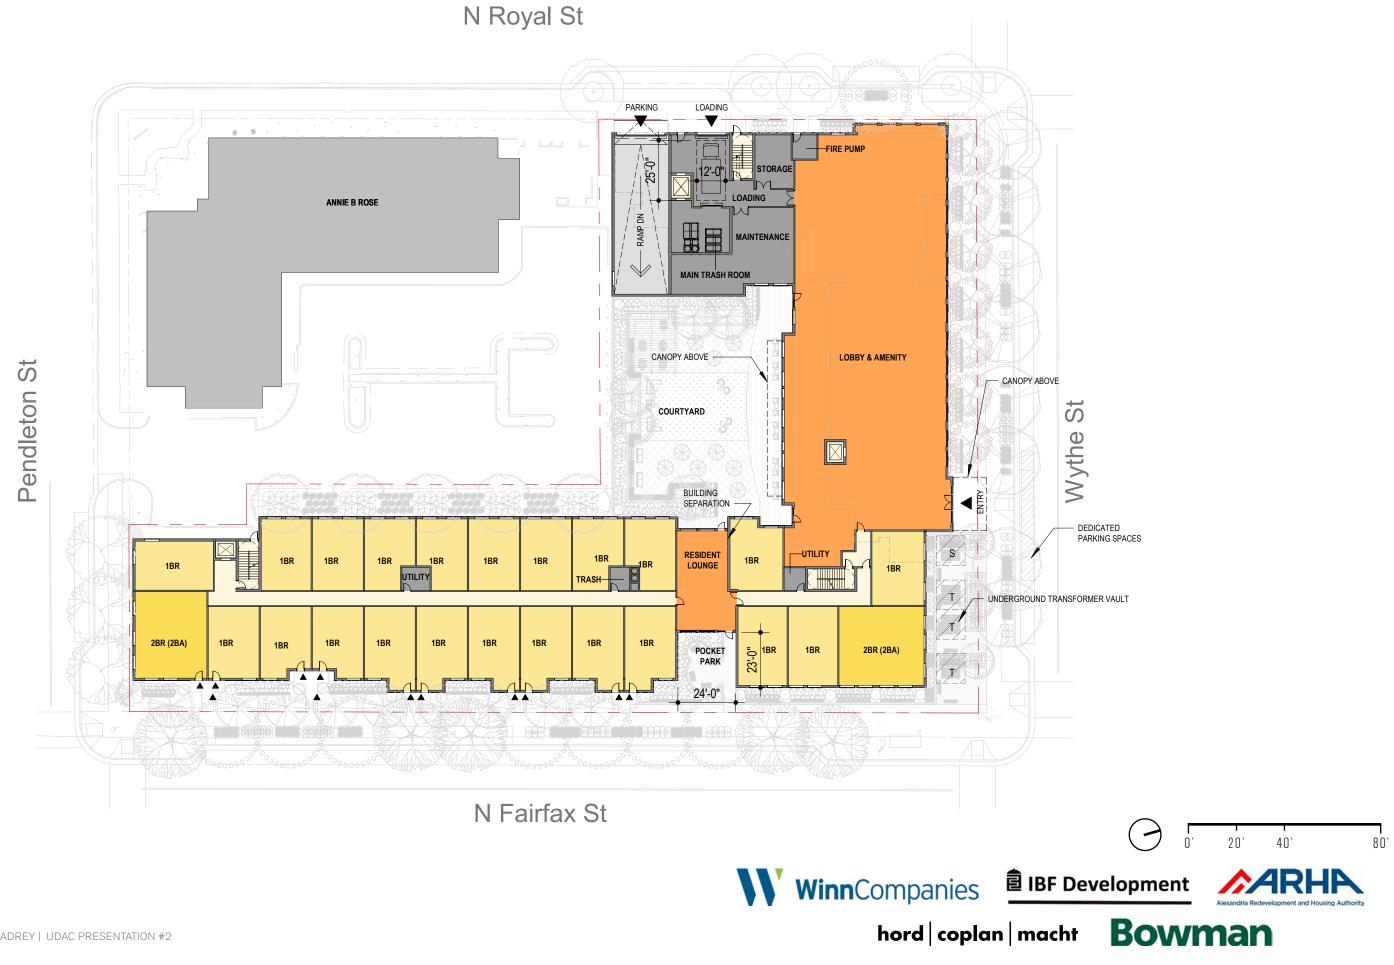

ENTRANCE





ENHANCED PEDESTRIAN EXPERIENCE AT FAIRFAX ST



SITE PLAN WINN DEVELOPMENT | IBF - THE LADREY | UDAC PRESENTATION #2

hord | coplan | macht



ENHANCED PEDESTRITIAN EXPERIENCE AT WYTHE ST WITH DEDICATED PARKING



CORNER PARK WITH OUTDOOR SEATING AND LANDSCAPING



PUBLICLY ACCESSIBLE POCKET PARK WITH VISUAL CONNECTION TO COURTYARD











BRICK PIERS



PROPOSED WYTHE STREET SECTION

WINN DEVELOPMENT | IBF - THE LADREY | UDAC PRESENTATION #2

STREET-FACING RESIDENT AMENITY











STORMWATER BMP

WALK-UP UNITS

## PROPOSED FAIRFAX STREET SECTION









PROPOSED PENDLETON STREET SECTION

PROPOSED NORTH ROYAL STREET SECTION



STREETSCAPE DESIGN

WINN DEVELOPMENT | IBF - THE LADREY | UDAC PRESENTATION #2





**圓 IBF Development** 



N Royal St



**Pendleton St** 



N Royal St



Pendleton St



N Royal St



N Fairfax St

WinnCompanies BF Development



ľ,

**1** 20'

**4**0'

**8**0'

 $\bigcirc$ 

Wythe St

N Royal St



N Fairfax St



Pendleton St



ľ,

**1** 20'

**4**0'

80'

 $\bigcirc$ 

Wythe St



07.12 UDAC SUBMISSION

CURRENT DESIGN

## NE CORNER FAIRFAX ST & WYTHE ST











#### DEDICATED PARKING SPACES

#### OUTDOOR SEATING



#### RAISED PLANTER

# VIEW OF CORNER PARK













07.12 UDAC SUBMISSION

CURRENT DESIGN

# SE CORNER FAIRFAX ST & PENDLETON ST















# POCKET PARK AND FAIRFAX ST AMENITY













hord | coplan | macht

WINN DEVELOPMENT | IBF - THE LADREY | UDAC PRESENTATION #2

Bowman







07.12 UDAC SUBMISSION

CURRENT DESIGN

### LOADING & PARKING FROM ROYAL ST













VIEW INTERIOR COURTYARD LOO