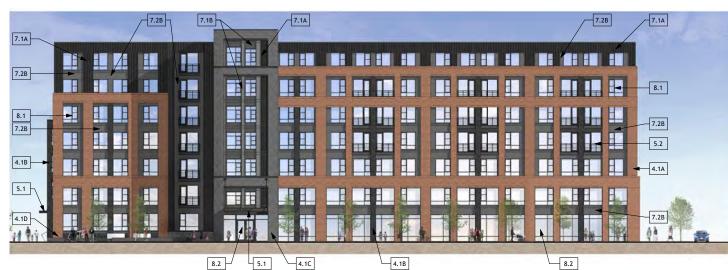

hord coplan macht

N. FAIRFAX STREET ELEVATION

| ==        |  |
|-----------|--|
| <b>11</b> |  |
|           |  |
|           |  |
| II        |  |
|           |  |
| III       |  |

WYTHE STREET ELEVATION

WEST ELEVATION ROYAL ST.

WINN DEVELOPMENT | IBF - THE LADREY | UDAC PRESENTATION #2

WinnCompanies

| EXTERIOR ELEVATION KEYNOTE LEGEND |                             |  |  |  |  |  |
|-----------------------------------|-----------------------------|--|--|--|--|--|
| ТҮРЕ                              | MATERIAL                    |  |  |  |  |  |
| 4.1A                              | BRICK VENEER TYPE 1         |  |  |  |  |  |
| 4.1B                              | BRICK VENEER TYPE 2         |  |  |  |  |  |
| 4.1C                              | BRICK VENEER TYPE 3         |  |  |  |  |  |
| 4.1D                              | BRICK VENEER TYPE 4         |  |  |  |  |  |
| 5.1                               | PRE-FINISHED METAL CANOPY   |  |  |  |  |  |
| 5.2                               | PRE-FINISHED METAL RAILING  |  |  |  |  |  |
| 7.1A                              | METAL PANEL TYPE 1          |  |  |  |  |  |
| 7.1B                              | METAL PANEL TYPE 2          |  |  |  |  |  |
| 7.1C                              | METAL PANEL TYPE 3          |  |  |  |  |  |
| 7.1D                              | METAL PANEL TYPE 4          |  |  |  |  |  |
| 7.2A                              | FIBER CEMENT PANEL TYPE 1   |  |  |  |  |  |
| 7.2B                              | FIBER CEMENT PANEL TYPE 2   |  |  |  |  |  |
| 7.2C                              | FIBER CEMENT PANEL TYPE 3   |  |  |  |  |  |
| 7.2D                              | FIBER CEMENT PANEL TYPE 4   |  |  |  |  |  |
| 7.2E                              | FIBER CEMENT LAP SIDING     |  |  |  |  |  |
| 7.2F                              | TEXTURED FIBER CEMENT PANEL |  |  |  |  |  |
| 8.1                               | VINLY SINGLE-HUNG WINDOW    |  |  |  |  |  |
| 8.2                               | ALUMINUM STOREFRONT SYSTEMS |  |  |  |  |  |
| 8.3                               | EXTERIOR UNIT ENTRY DOOR    |  |  |  |  |  |
| 8.4                               | OVERHEAD DOOR               |  |  |  |  |  |
| 10.1                              | TRELLIS                     |  |  |  |  |  |
| 32.1                              | METAL FENCE                 |  |  |  |  |  |