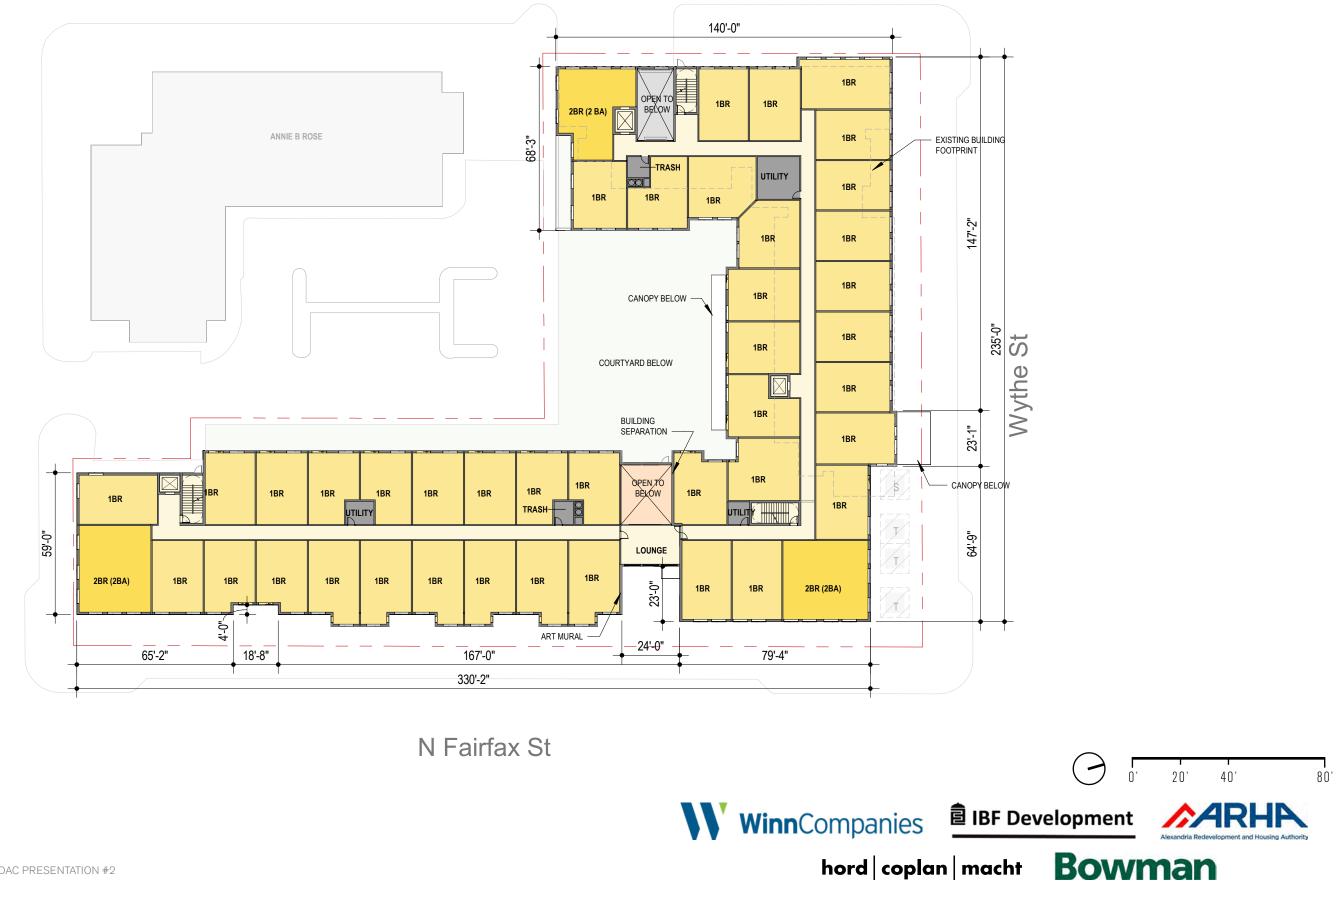

N Royal St

**Pendleton St** 

N Royal St

Pendleton St

N Royal St

N Fairfax St

WinnCompanies BF Development

ľ,

**1** 20'

**4**0'

**8**0'

 $\bigcirc$ 

Wythe St

N Royal St

N Fairfax St

Pendleton St