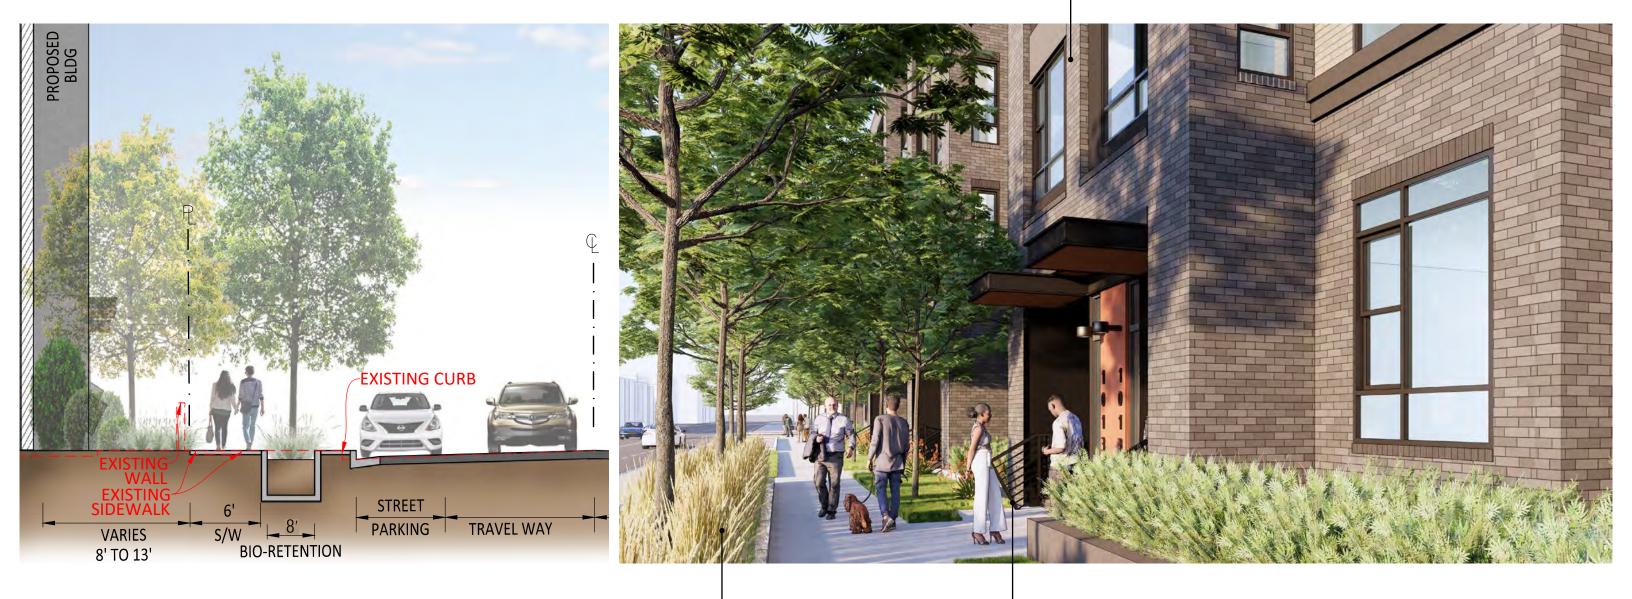

## PROPOSED FAIRFAX STREET SECTION

PROPOSED PENDLETON STREET SECTION

PROPOSED NORTH ROYAL STREET SECTION

STREETSCAPE DESIGN

WINN DEVELOPMENT | IBF - THE LADREY | UDAC PRESENTATION #2

**圓 IBF Development** 