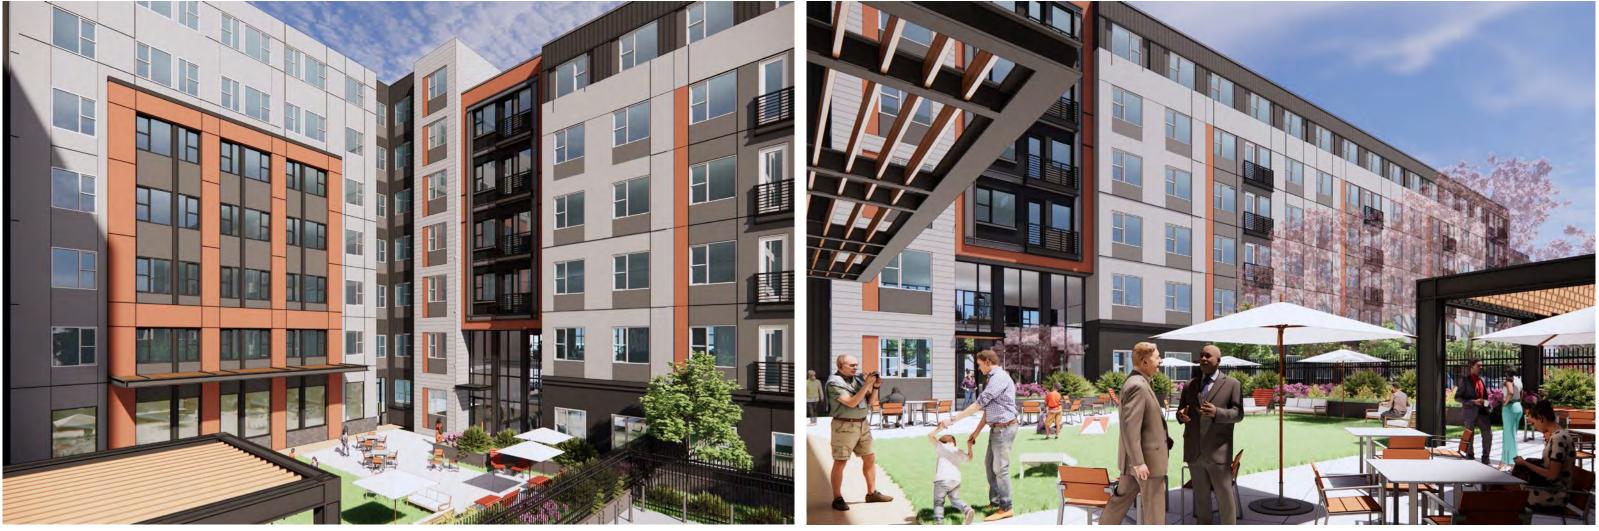

### LOADING & PARKING FROM ROYAL ST

VIEW INTERIOR COURTYARD LOOKING NORTH

VIEW OF INTERIOR COURTYARD LOOKING SOUTH

COURTYARD VIEWS

NORTH ELEVATION **WYTHE ST.** 

SOUTH ELEVATION **PENDLETON ST.** 

EAST ELEVATION FAIRFAX ST.

STREET-FACING RESIDENT AMENITY

STORMWATER BMP

WALK-UP UNITS