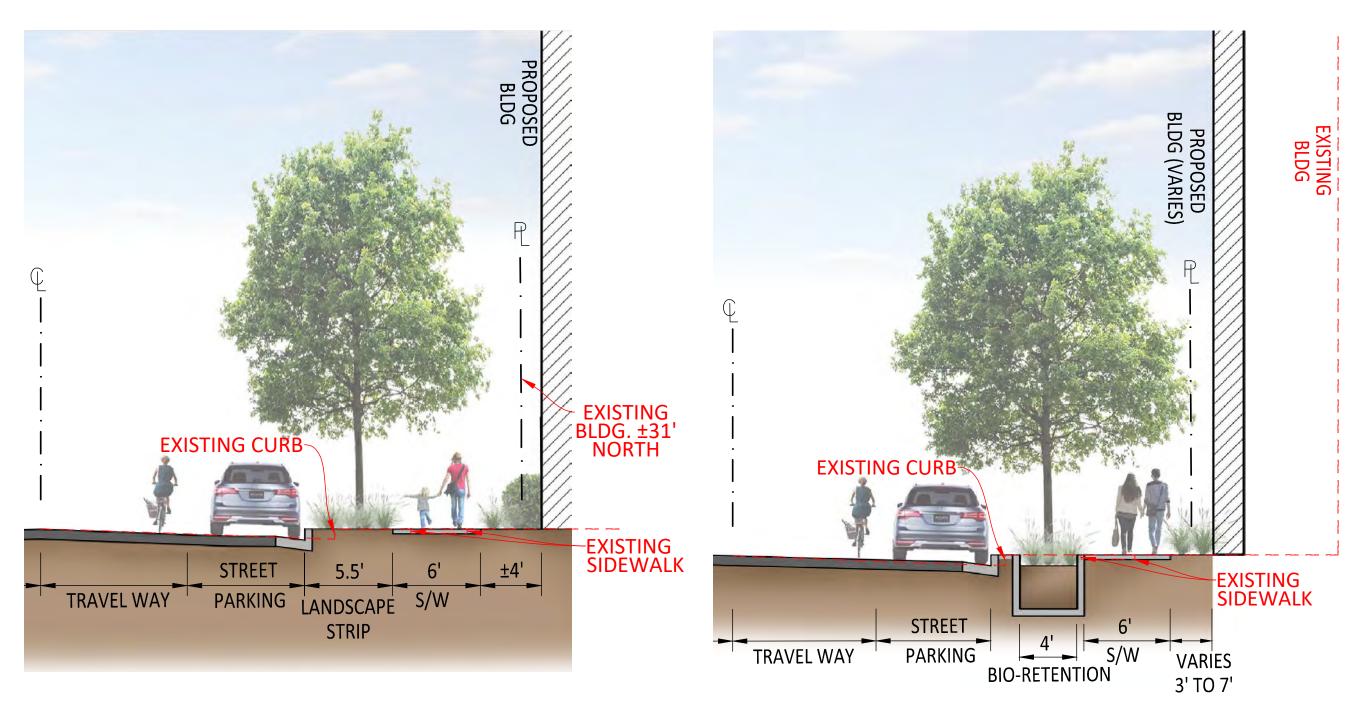

## PROPOSED FAIRFAX STREET SECTION

PROPOSED PENDLETON STREET SECTION

PROPOSED NORTH ROYAL STREET SECTION

STREETSCAPE DESIGN

WINN DEVELOPMENT | IBF - THE LADREY | UDAC PRESENTATION #2

**圓 IBF Development** 