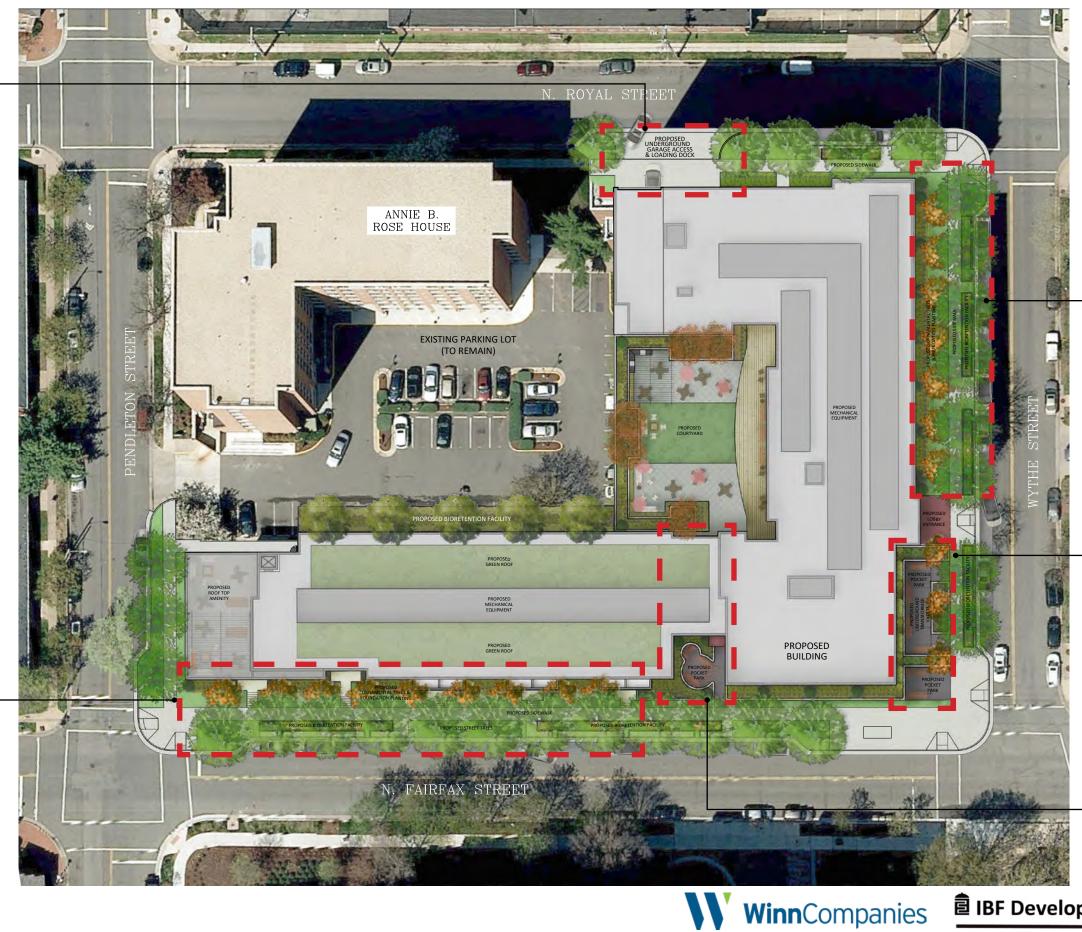

SHARED CURB CUT FOR LOADING AND PARKING ENTRANCE

ENHANCED PEDESTRIAN EXPERIENCE AT FAIRFAX ST

SITE PLAN WINN DEVELOPMENT | IBF - THE LADREY | UDAC PRESENTATION #2

hord | coplan | macht

ENHANCED PEDESTRITIAN EXPERIENCE AT WYTHE ST WITH DEDICATED PARKING

STREET-FACING RESIDENT AMENITY

STORMWATER BMP

WALK-UP UNITS