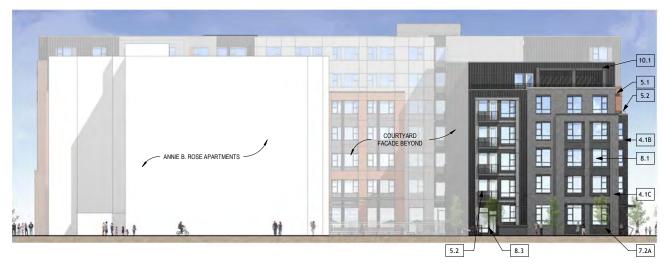

### LOADING & PARKING FROM ROYAL ST

VIEW INTERIOR COURTYARD LOOKING NORTH

VIEW OF INTERIOR COURTYARD LOOKING SOUTH

COURTYARD VIEWS

NORTH ELEVATION **WYTHE ST.** 

SOUTH ELEVATION **PENDLETON ST.** 

EAST ELEVATION FAIRFAX ST.

WEST ELEVATION ROYAL ST.

WINN DEVELOPMENT | IBF - THE LADREY | UDAC PRESENTATION #2

WinnCompanies

| EXTERIOR ELEVATION KEYNOTE LEGEND |                             |  |  |  |  |  |
|-----------------------------------|-----------------------------|--|--|--|--|--|
| ТҮРЕ                              | MATERIAL                    |  |  |  |  |  |
| 4.1A                              | BRICK VENEER TYPE 1         |  |  |  |  |  |
| 4.1B                              | BRICK VENEER TYPE 2         |  |  |  |  |  |
| 4.1C                              | BRICK VENEER TYPE 3         |  |  |  |  |  |
| 4.1D                              | BRICK VENEER TYPE 4         |  |  |  |  |  |
| 5.1                               | PRE-FINISHED METAL CANOPY   |  |  |  |  |  |
| 5.2                               | PRE-FINISHED METAL RAILING  |  |  |  |  |  |
| 7.1A                              | METAL PANEL TYPE 1          |  |  |  |  |  |
| 7.1B                              | METAL PANEL TYPE 2          |  |  |  |  |  |
| 7.1C                              | METAL PANEL TYPE 3          |  |  |  |  |  |
| 7.1D                              | METAL PANEL TYPE 4          |  |  |  |  |  |
| 7.2A                              | FIBER CEMENT PANEL TYPE 1   |  |  |  |  |  |
| 7.2B                              | FIBER CEMENT PANEL TYPE 2   |  |  |  |  |  |
| 7.2C                              | FIBER CEMENT PANEL TYPE 3   |  |  |  |  |  |
| 7.2D                              | FIBER CEMENT PANEL TYPE 4   |  |  |  |  |  |
| 7.2E                              | FIBER CEMENT LAP SIDING     |  |  |  |  |  |
| 7.2F                              | TEXTURED FIBER CEMENT PANEL |  |  |  |  |  |
| 8.1                               | VINLY SINGLE-HUNG WINDOW    |  |  |  |  |  |
| 8.2                               | ALUMINUM STOREFRONT SYSTEMS |  |  |  |  |  |
| 8.3                               | EXTERIOR UNIT ENTRY DOOR    |  |  |  |  |  |
| 8.4                               | OVERHEAD DOOR               |  |  |  |  |  |
| 10.1                              | TRELLIS                     |  |  |  |  |  |
| 32.1                              | METAL FENCE                 |  |  |  |  |  |