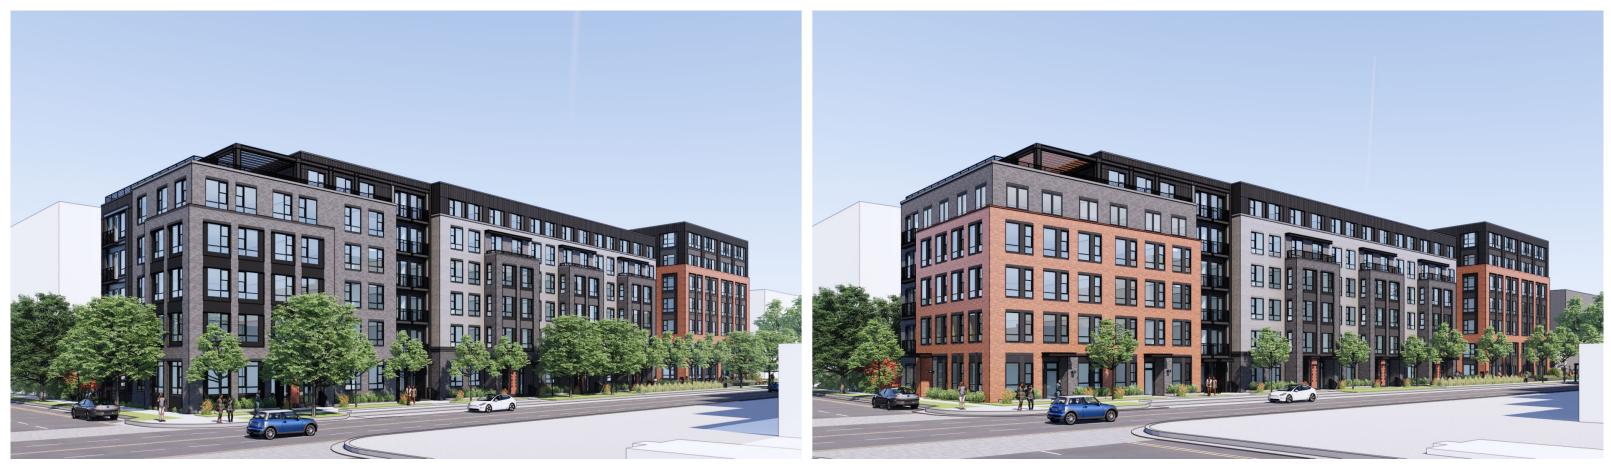

# BUILDING DESIGN

09.06 UDAC SUBMISSION

CURRENT DESIGN \*STREET TREES REMOVED FROM RENDERING FOR DESIGN STUDY PURPOSES

### SE CORNER FAIRFAX ST & PENDLETON ST

\*STREET TREES REMOVED FROM RENDERING FOR DESIGN STUDY PURPOSES

## SE CORNER FAIRFAX ST & PENDLETON ST

09.06 UDAC SUBMISSION

CURRENT DESIGN