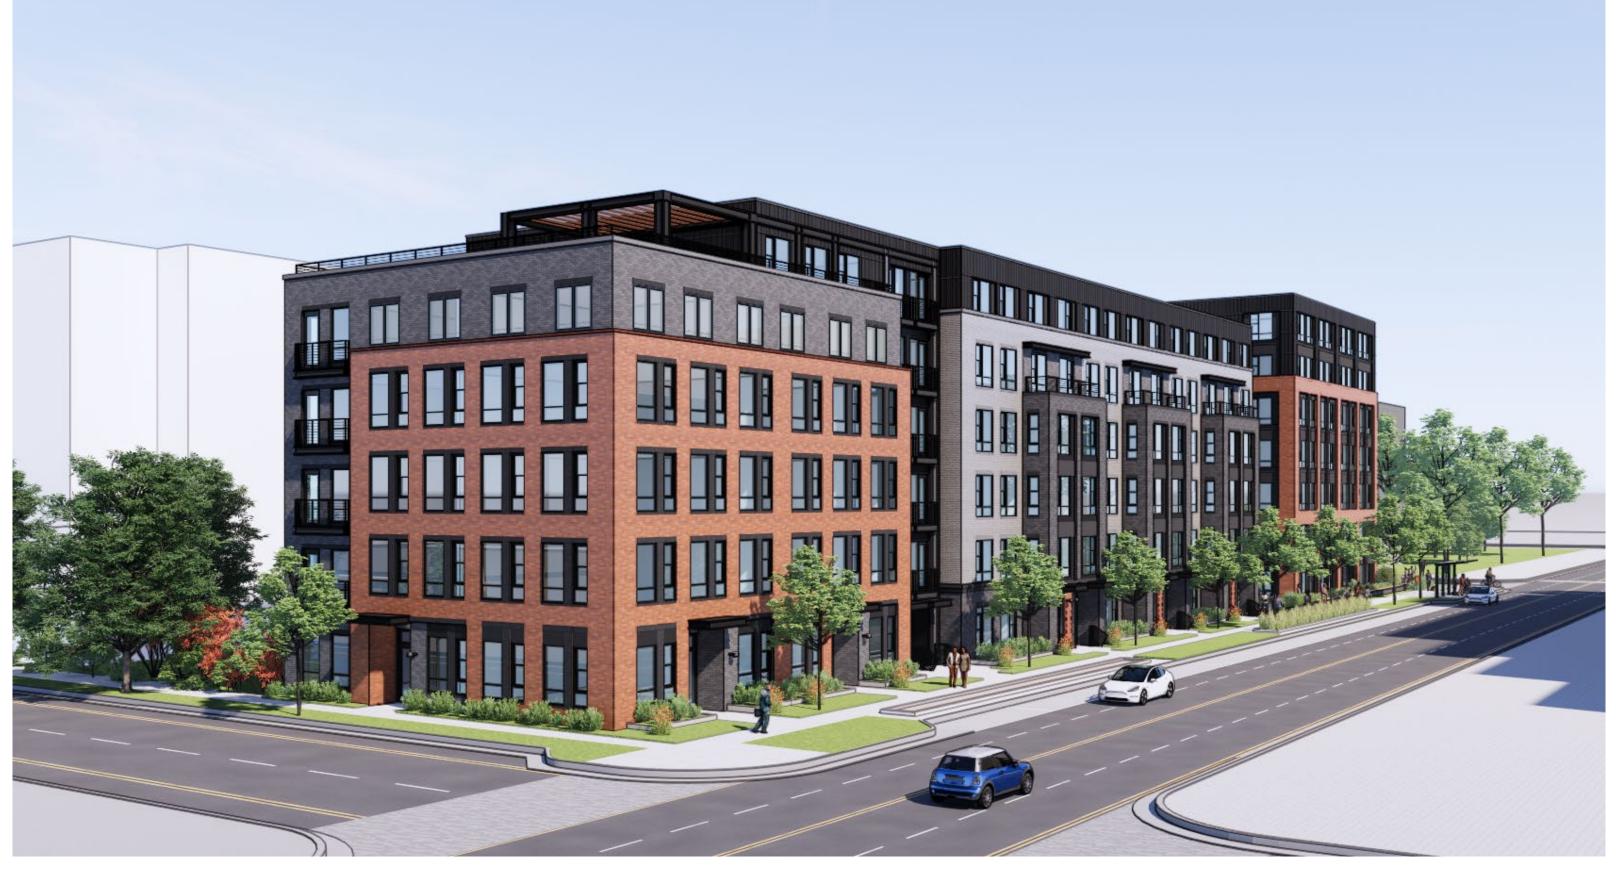

# BUILDING DESIGN

09.06 UDAC SUBMISSION

CURRENT DESIGN \*STREET TREES REMOVED FROM RENDERING FOR DESIGN STUDY PURPOSES

### SE CORNER FAIRFAX ST & PENDLETON ST

\*STREET TREES REMOVED FROM RENDERING FOR DESIGN STUDY PURPOSES

## SE CORNER FAIRFAX ST & PENDLETON ST

09.06 UDAC SUBMISSION

CURRENT DESIGN