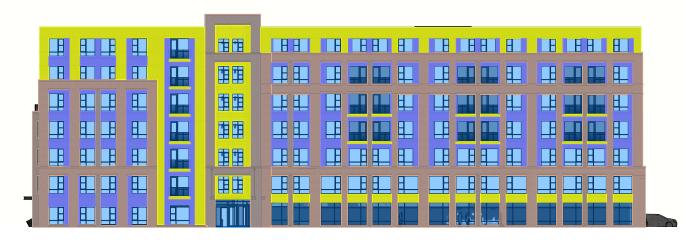

N. FAIRFAX STREET ELEVATION

WYTHE STREET ELEVATION

N. ROYAL STREET ELEVATION

PENDLETON STREET ELEVATION

WINN DEVELOPMENT | IBF - THE LADREY | UDAC PRESENTATION #3

#### N. ROYAL STREET MATERIAL PERCENTAGES

Brick (34%) Fiber Cement Panel (16%) Glazing (30%) Metal Panel (20%)