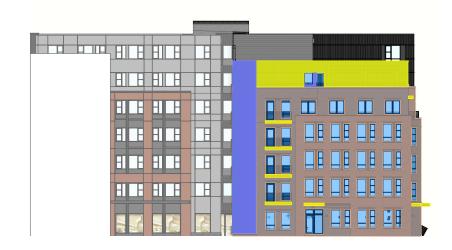

N. FAIRFAX STREET ELEVATION

WYTHE STREET ELEVATION

N. ROYAL STREET ELEVATION

PENDLETON STREET ELEVATION

WINN DEVELOPMENT | IBF - THE LADREY | UDAC PRESENTATION #3

#### PENDLETON STREET MATERIAL PERCENTAGES

Brick (51%) Fiber Cement Panel (13%) Glazing (23%) Metal Panel (13%)