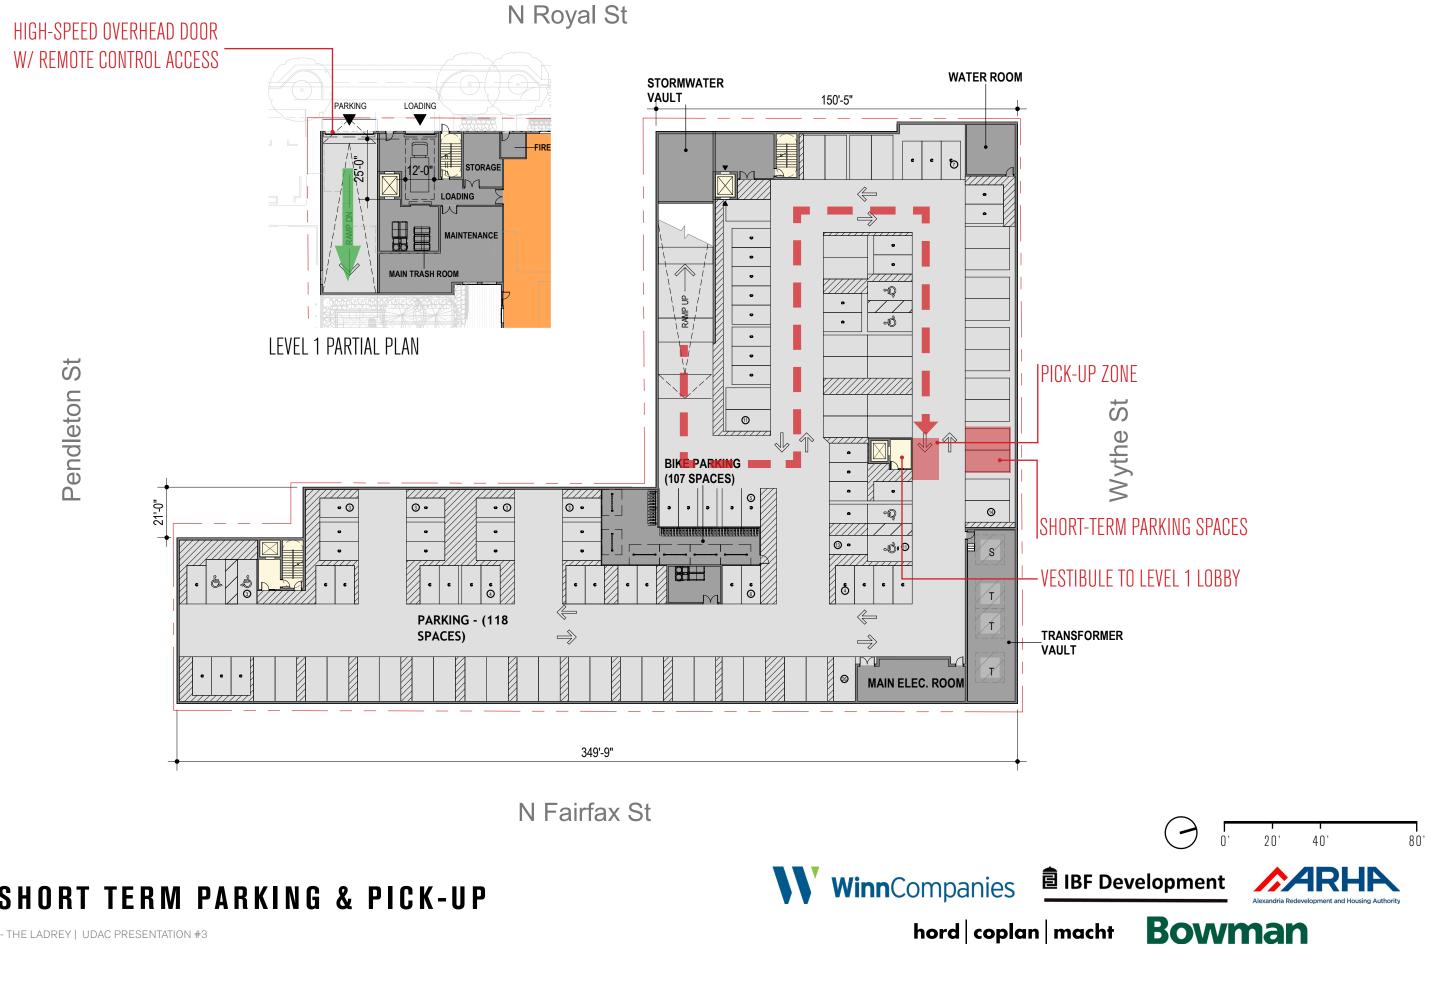

# PARKING & ACCESS

### LEVEL P1 SHORT TERM PARKING & PICK-UP

### LEVEL 1 SITE PLAN SHORT-TERM PARKING & DROP-OFF

WINN DEVELOPMENT | IBF - THE LADREY | UDAC PRESENTATION #3

#### **3 SHORT TERM PARKING** SPACES CONTINUOUS SLIDEWALK MAX. 5% SLOPE