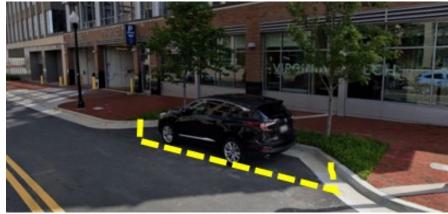

| Reason for the Request (What are you trying to so   | olve/address?):   | National Industries for the Blind requests the | Ė         |
|-----------------------------------------------------|-------------------|------------------------------------------------|-----------|
| addition of one curbside loading/pickup sign in eac | h direction (two  | o total signs) on Dogue Street in the carved   |           |
| parking spots closest to the Dogue Street and E. Gl | ebe Road inters   | ection. Traffic changes on E. Glebe Road       |           |
| have made pickup/dropoff very dangerous for our e   | employees who     | are blind and visually impaired, since E.      |           |
| Glebe Road has been reduced from three lanes to to  | wo lanes for car  | s because of the new bus lane that was created | <u>d.</u> |
| Type of On-Street Parking Modification Reque        | ested:            |                                                |           |
| ☐ Loading Zone Removal                              | X Loading         | Zone Addition                                  |           |
| ☐ Parking Removal ☐ No Parking Sign Removal         |                   |                                                |           |
| ☐ Parking Restriction Change (Non-RPP)              |                   |                                                |           |
| Proposed restrictions Only for Loading/Pickup for   | or one spot in ea | ch direction on Dogue Street                   |           |
| Location: Please see attached map with proposed     | signs and locati  | on                                             |           |
| (Map or figure may be provided as an attachment)    |                   |                                                |           |
|                                                     |                   |                                                |           |
| Approximate number of spaces affected (assum        | e 20 feet per sp  | pace): _2                                      |           |
| Project Champion (Point of Contact) Information     | on:               |                                                |           |
| Name: Chuck Froemke, Senior Director, Admini        | stration, Nation  | al Industries for the Blind                    |           |
| Address: 3000 Potomac Avenue, Alexandria, VA        | 22305             |                                                |           |
| Email: cfroemke@nib.org                             |                   |                                                |           |
| Phone Number 03 3 0 05 5                            |                   |                                                |           |
| Best Way to Contact:                                | ▼ Email           | ☐ Phone                                        |           |
| Best Time of Day to Contact:                        | ■ Morning         | ☐ Afternoon                                    |           |
| Page   2                                            |                   | Mobility Services                              |           |

### Recommendation

That the Board recommend the Director of T&ES install 'Active Loading and Curbside Pickup Only' signage for the one parking space closest to East Glebe Road on the east side of Dogue Street.