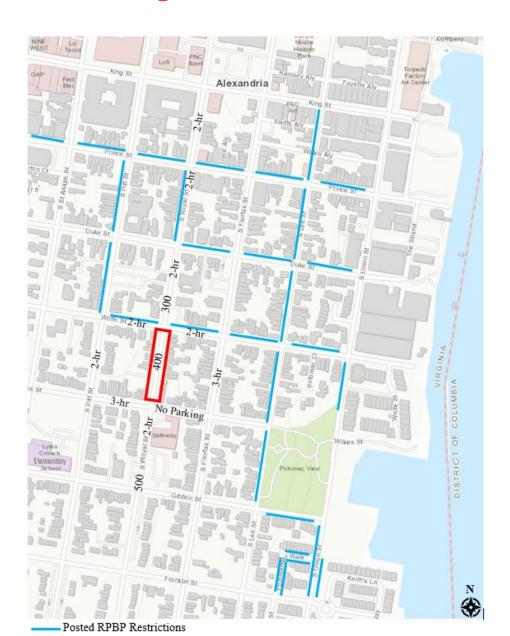

# Residential Parking Restrictions Modification – 400 block of South Royal Street

Agenda Item 5

Presenter: Max Devilliers

### Recommendation

That the Board recommend the Director of T&ES modify the existing residential permit parking restrictions on the 400 block of South Royal Street to 2-hour parking 8AM-11PM Monday-Saturday and 11AM-11PM Sunday.