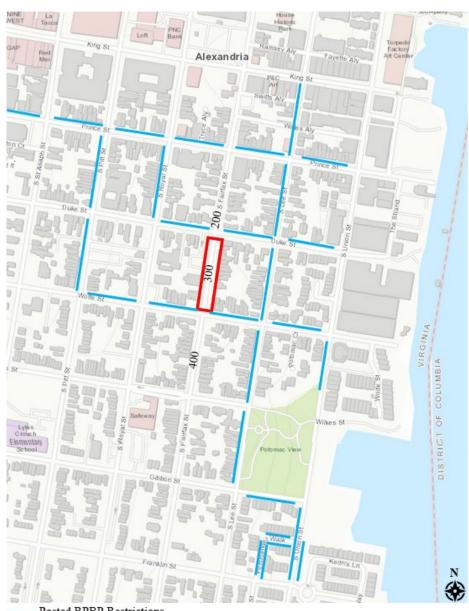

tition submitted was signed by 10 out of the 19 total properties (53%) on the block (see Attachment 2).                                                                                                                                                                                |
| The parking occupancy must be 75% or more.                                                                                                                                                                          | A parking survey was conducted at 4:45 PM on Thursday, August 24, 2023, and staff found that 15 out of 16 parking spaces (94%) were occupied. During the surveys, Staff also observed that 67% of the vehicles parked on this block were occupied by permit-holding residents of District 1. |

#### Location



Posted RPBP Restrictions

308 1/2 S. FAIRFAY

#### **Resident Petition**

signage on the 300

SARAH LEVESQUE



#### Petition for Adding Residential Pay by Phone Signage within a Residential Permit Parking District

| Block Contact | ELLEN RADIGAN             |
|---------------|---------------------------|
| Address:      | 304 S. FAIRFAX ST.        |
| Telephone:    | 703-967-9577              |
| Email:        | RADIGANELLE CEMAIL, COM   |
| 2,1111111     |                           |
| Requested Blo | CK: 300 SOUTH FAIREAX ST. |

Resident Name (Printed)

Resident Signature

Address

Date

ELLEN RADIGAN

Allin Radigan 3045 Raictax ST 4/25/25

Stridan Skibinski

Date

Date

Date

Address

Date

Stridan Skibinski

MARGARET ARNO

Maganet Amo

300 S. Fairfax St 4/26/25

Date

Date

300 S.