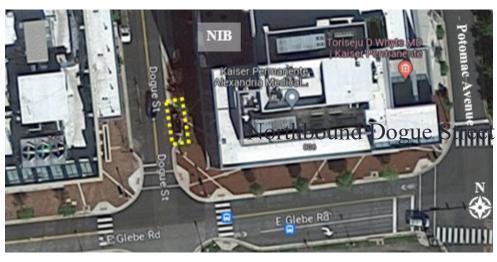

#### Map of Existing and Proposed Locations

# **Proposed Location**

### Recommendation

That the Board recommend the Director of T&ES install 'Active Loading and Curbside Pickup Only' signage for the one parking space closest to East Glebe Road on the east side of Dogue Street.