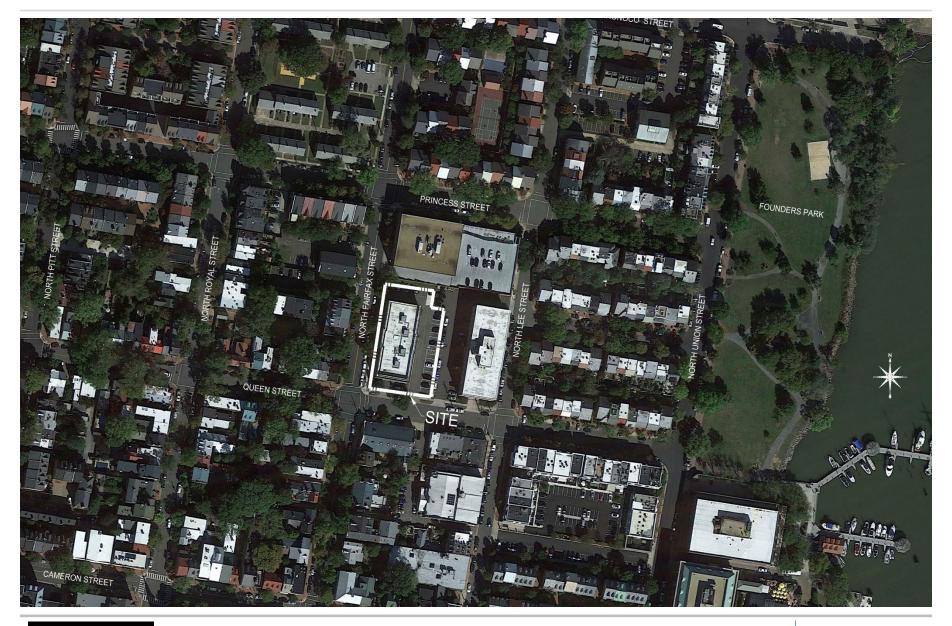

## SITE - EXISTING

## **KEY PLAN**

Rezoning from CD to CRMU-H

Demolition of existing office building

Construction of 48-unit multifamily condominium building with 67 belowgrade parking spaces

10% of the increased density through rezoning to be provided as committed affordable units at 70% to 120% of AMI for 40 years.