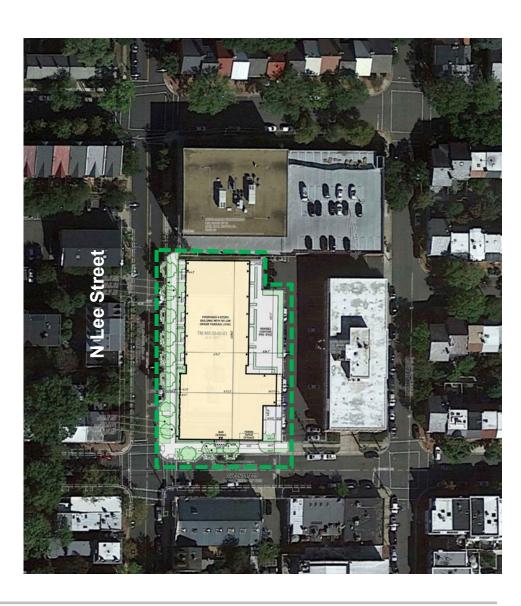

## **KEY PLAN**

Rezoning from CD to CRMU-H

Demolition of existing office building

Construction of 48-unit multifamily condominium building with 67 belowgrade parking spaces

10% of the increased density through rezoning to be provided as committed affordable units at 70% to 120% of AMI for 40 years.