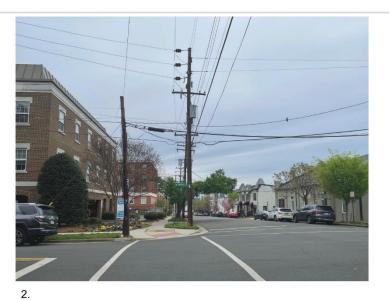

## SITE - EXISTING





## **EXISTING SITE PHOTOS**

## **KEY PLAN**













Rezoning from CD to CRMU-H

Demolition of existing office building

Construction of 48-unit multifamily condominium building with 67 belowgrade parking spaces

10% of the increased density through rezoning to be provided as committed affordable units at 70% to 120% of AMI for 40 years.







## Voluntary Affordable Housing Contribution: \$105,948

On-Site Units: Two committed affordable ownership units (a 1 BR + Den and a 3 BR)

| PROPOSED UNIT MIX |             |            |       |                                      |  |
|-------------------|-------------|------------|-------|--------------------------------------|--|
| Туре              | Market Rate | Affordable | Total | Average Unit<br>Size (Floor<br>Area) |  |
| 1 BR              | 11          | 0          | 11    | 847.