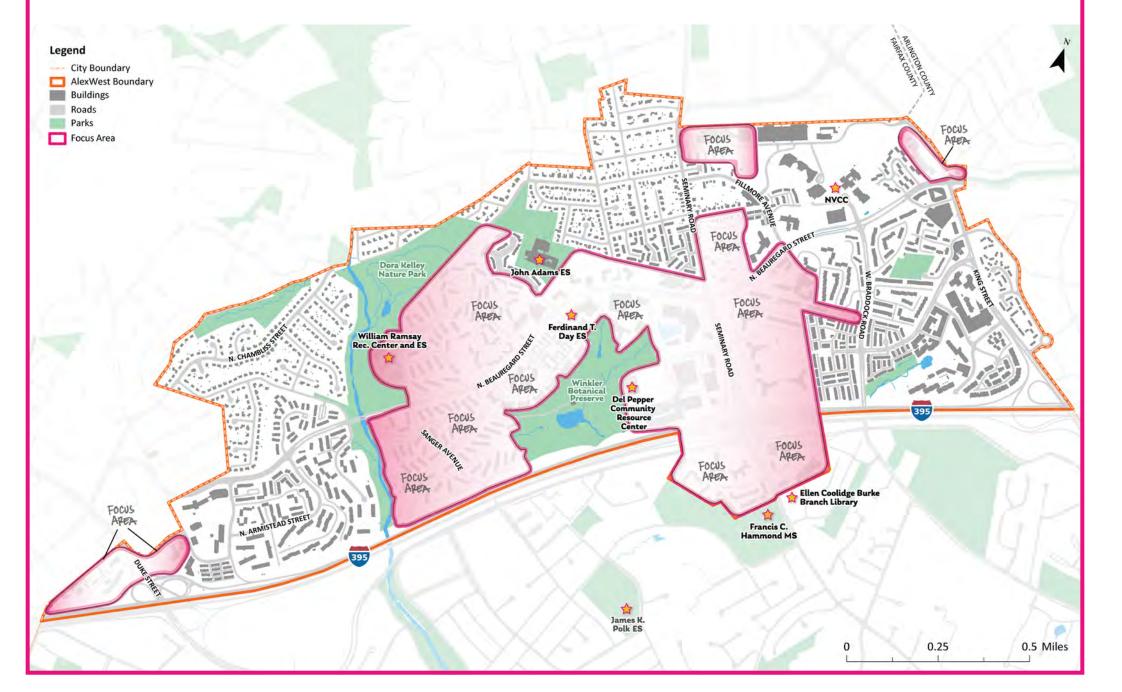

# Proposed Land Use Strategy Alex WEST

Focus Area

New development and redevelopment will be prioritized on surface parking and in commercial areas to minimize displacement.

New development and redevelopment will be subject to criteria established in the plan.