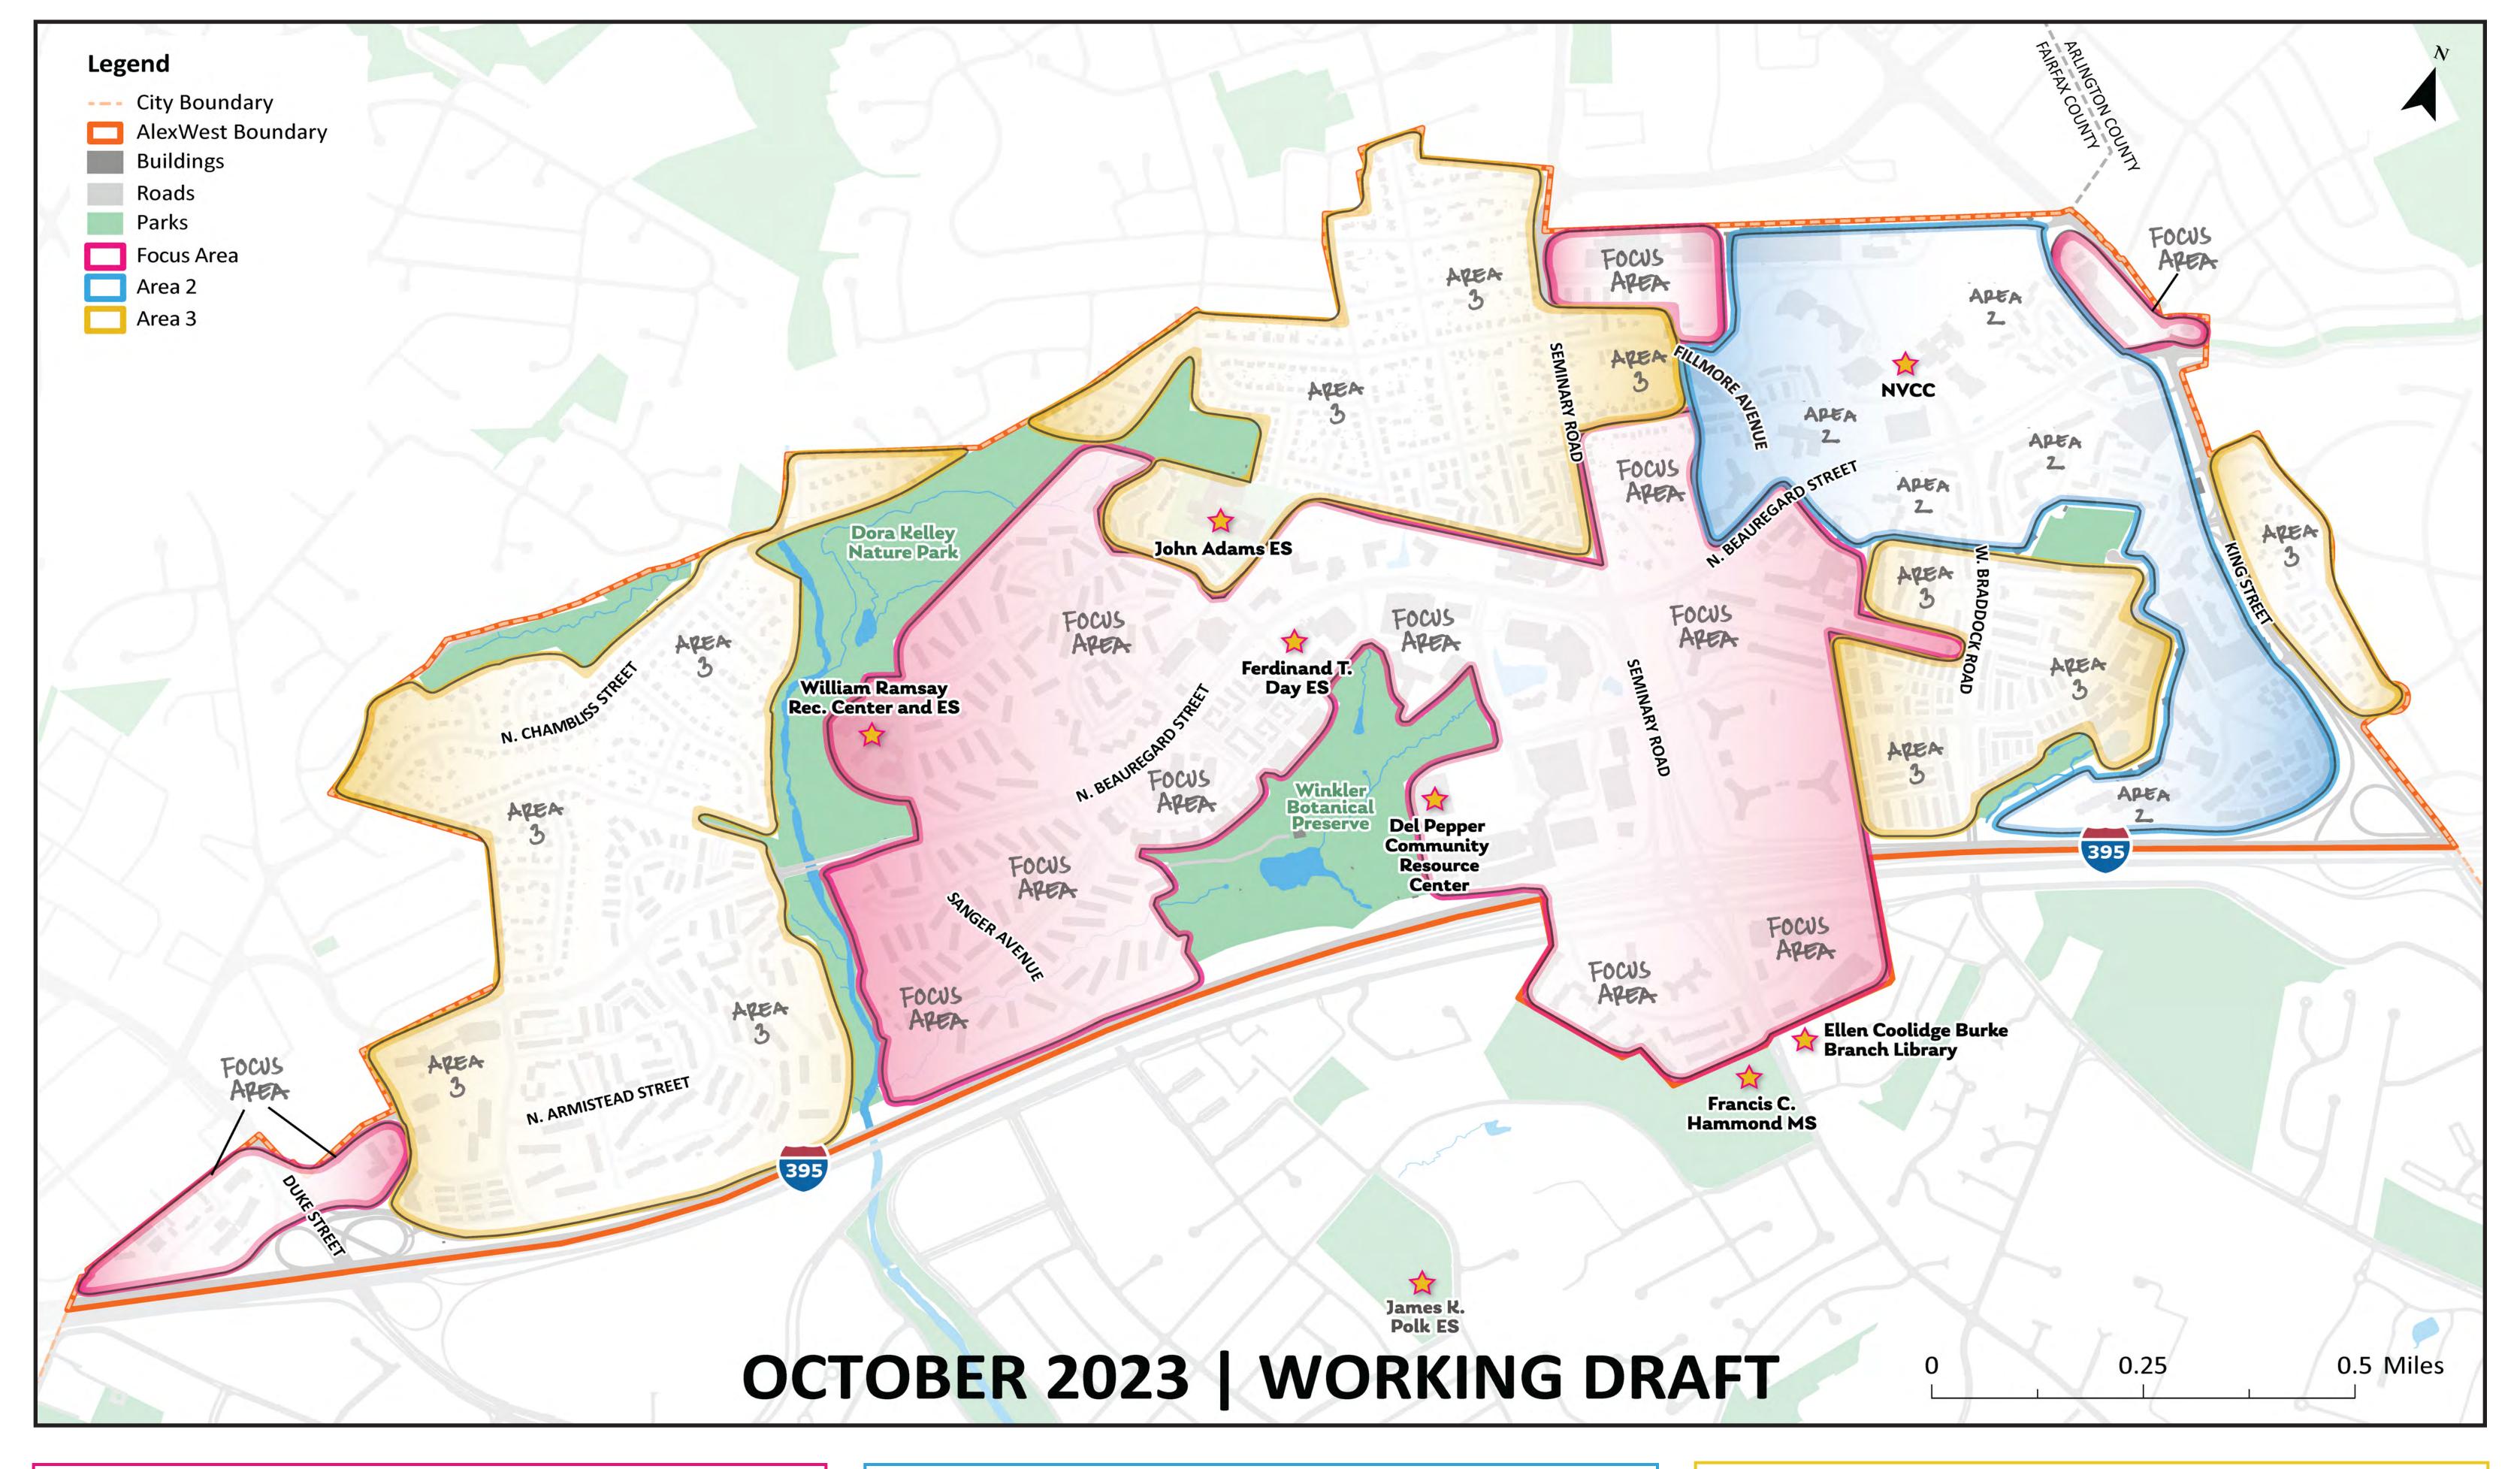

## Existing Land Use Recommendations Alex WEST

#### PER 1992 ALEXANDRIA WEST SAP AND 2013 BEAUREGARD SAP

# Proposed Land Use

#### AlexWest --- City Boundary AlexWest Boundary **Existing Parks** Residential or Residential Residential uses Commercial uses the part **Residential or Commercial** include single-family, include all listed in two-family, townhouse, Utility | Transportation and also office and multi-family. Schools and hotel. Retail Focus Area (Required) and community facilities are allowed in residential In all Hole House A Retail Area (Encouraged) areas. NVC Existing Retail (Fairfax County) AlexWest Planned BRT Stops **Dora Kelley** 1. Ground floor retail, schools, and community facilities John Adams ES **Nature Park** (e.g. fire station) can locate in the residential and

# Proposed Land Use Strategy Alex WEST

Focus Area

New development and redevelopment will be prioritized on surface parking and in commercial areas to minimize displacement.

New development and redevelopment will be subject to criteria established in the plan.