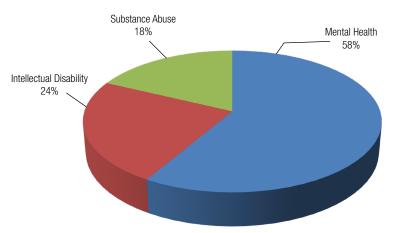

# FY23 CSB EXPENSES BY **DISABILITY AREA**

| \$24,226,199 |
|--------------|
| \$9,799,299  |
| \$7,411,319  |
|              |

\$41,436,817

**CSB Total**