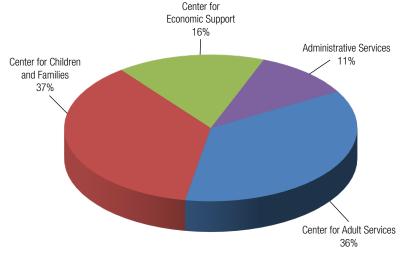

# **EXPENDITURES BY CENTER/OFFICE**

| Center for Adult Services      | \$37,586,588 |
|--------------------------------|--------------|
| Center for Children & Families | \$38,221,451 |
| Center for Economic Support    | \$17,043,018 |
| Administrative Services        | \$11,195,401 |
|                                |              |

**DCHS Total** \$104,046,458