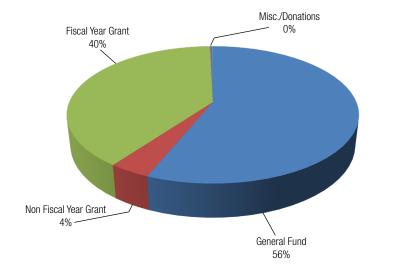

# **REVENUES BY SOURCE**

| General Fund          | \$ 58,439,750 |
|-----------------------|---------------|
| Non Fiscal Year Grant | \$ 4,052,725  |
| Fiscal Year Grant     | \$ 41,172,619 |
| Donations             | \$ 263,318    |
| Miscellaneous         | \$ 118,046    |
|                       |               |