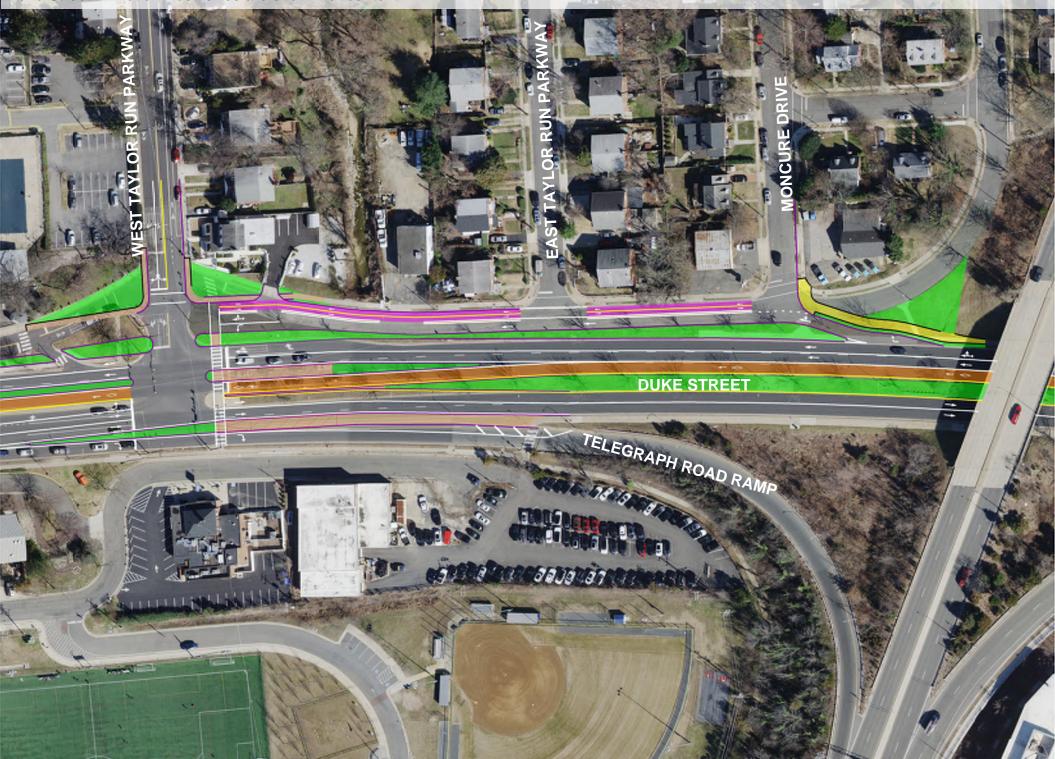

Option 3: Right-turn lane located in advance of Moncure Drive and one-way road towards West Taylor Run Parkway Two-way Cycle-track Duke Street in Motion Bus Lanes are shown for context

Option 3A: Right-turn lane located in advance of Moncure Drive and partial one-way road between East Taylor Run Parkway and Moncure Drive Shared Roadway for Cyclists / Eastbound bike lane located on one-way section Duke Street in Motion Bus Lanes are shown for context