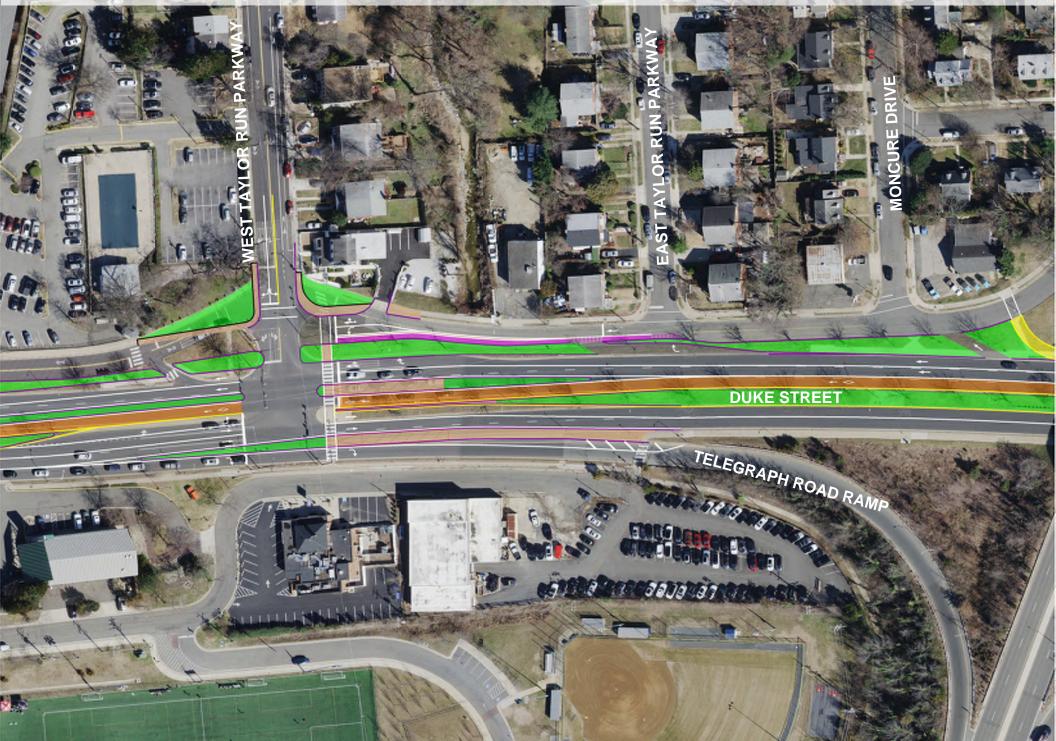

Option 4: Right-turn lane located in advance of West Taylor Run Parkway and partial one-way road between East Taylor Run Parkway and West Taylor Run Parkway

Eastbound bike lane located on one-way section / Shared Roadway for Cyclists between East Taylor Run Parkway and West Taylor Run Parkway Duke Street in Motion Bus Lanes are shown for context