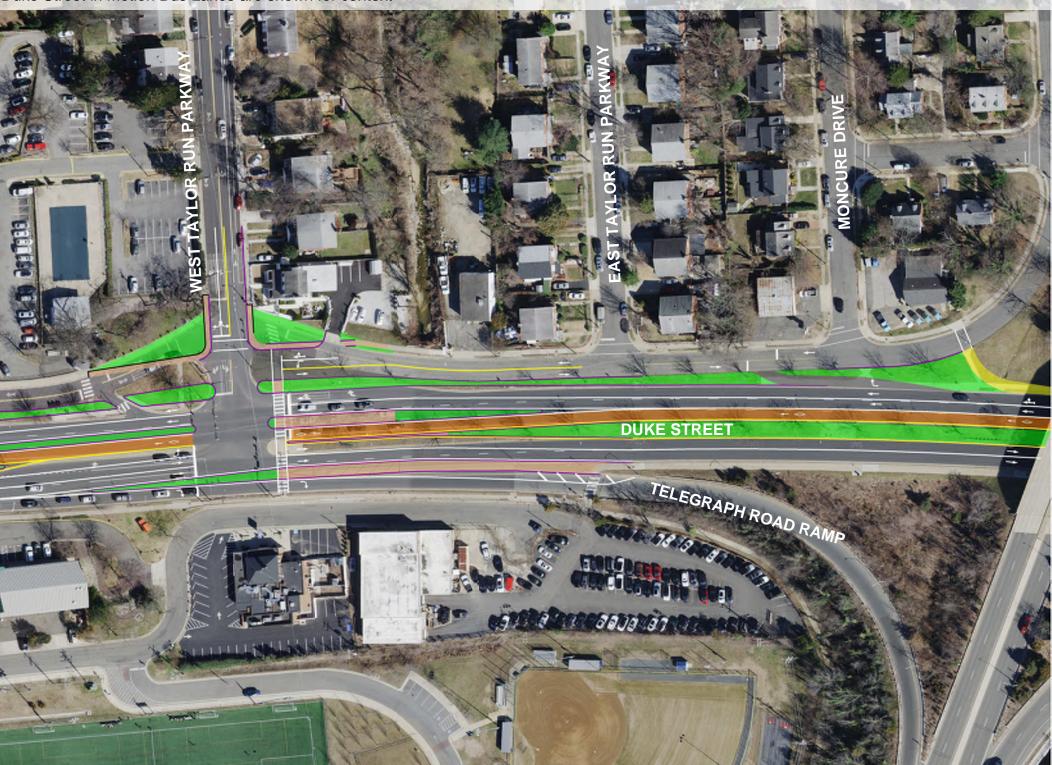

Option 1: Right-turn lane located in advance of East Taylor Run Parkway and two-way service road Shared Roadway for Cyclists Duke Street in Motion Bus Lanes are shown for context

Option 2: Right-turn lane located in advance of East Taylor Run Parkway and one-way road towards West Taylor Run Parkway Two-way Cycle-track Duke Street in Motion Bus Lanes are shown for context