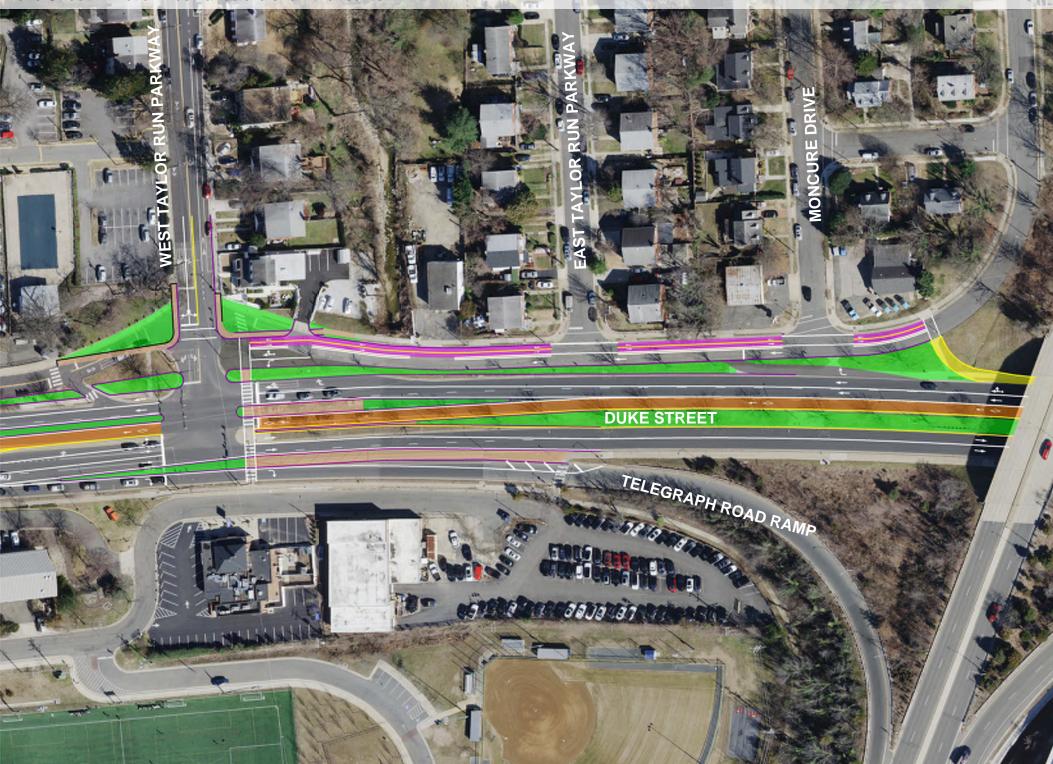

Option 1: Right-turn lane located in advance of East Taylor Run Parkway and two-way service road Shared Roadway for Cyclists Duke Street in Motion Bus Lanes are shown for context

Option 2: Right-turn lane located in advance of East Taylor Run Parkway and one-way road towards West Taylor Run Parkway Two-way Cycle-track Duke Street in Motion Bus Lanes are shown for context