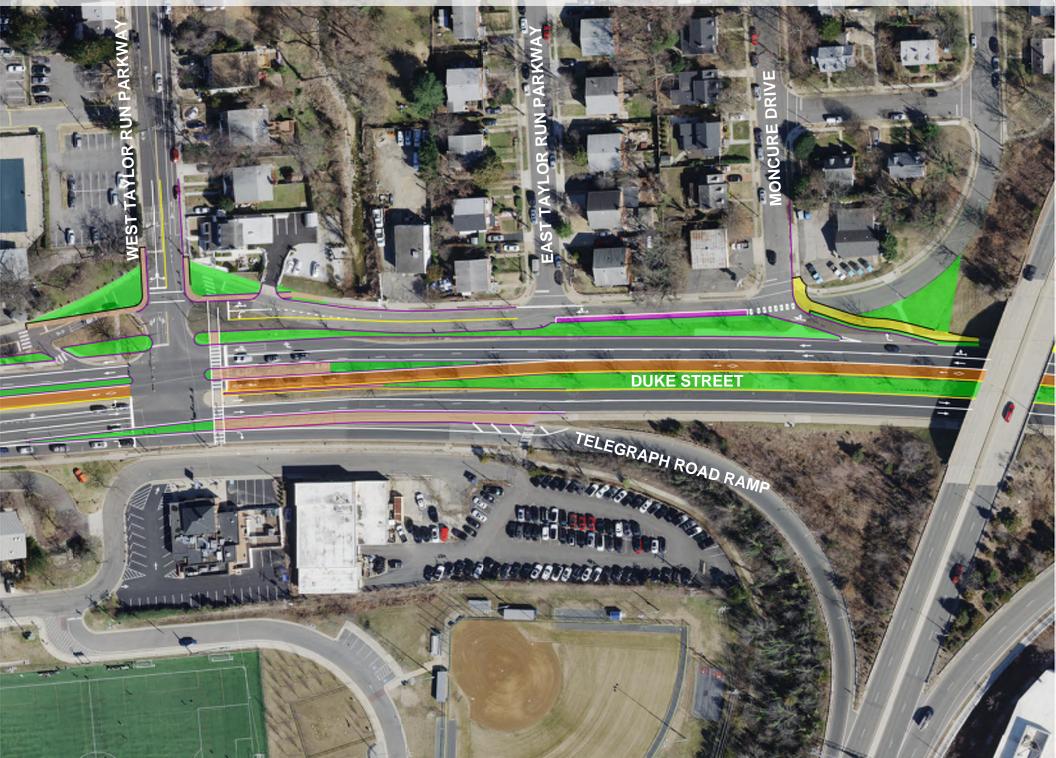

Option 4: Right-turn lane located in advance of West Taylor Run Parkway and partial one-way road between East Taylor Run Parkway and West Taylor Run Parkway

Eastbound bike lane located on one-way section / Shared Roadway for Cyclists between East Taylor Run Parkway and West Taylor Run Parkway Duke Street in Motion Bus Lanes are shown for context