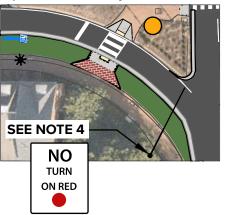

**INSET A: Artistic Median Option at S. Henry** 

INSET B: Alternative Crosswalk Option at S. Henry

**INSET C: Alternative East Leg Curb Extensions at S. Patrick** 

Kimley »Horn

**Duke Street Safety Improvements Proposed Concept** 

## NOTES

- 1. Leading pedestrian intervals to be implemented at S. Henry St. and S. Patrick St. signalized crossings
- 2. Signal infrastructure and signal operations to be removed
- 3. Lane widths match existing conditions
- 4. Signal infrastructure to remain
- 5. Emergency Vehicle preemption to be included at all approaches