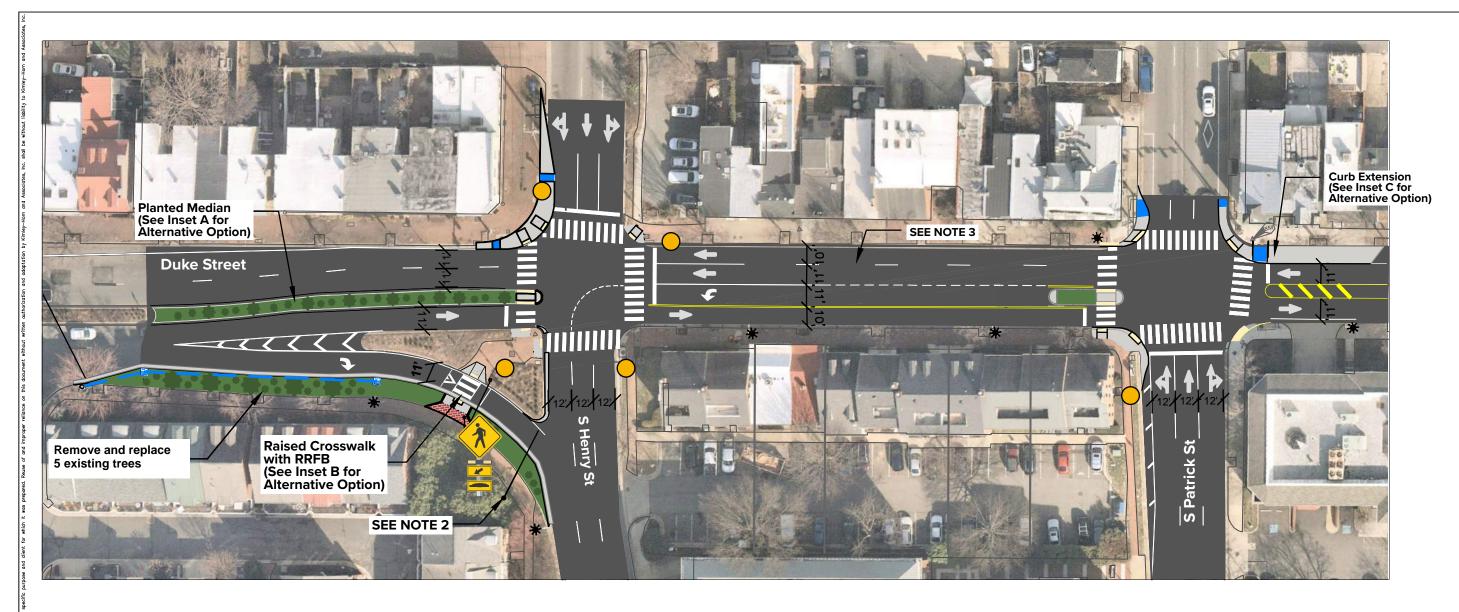

**INSET A: Artistic Median Option at S. Henry** 

INSET B: Alternative Crosswalk Option at S. Henry

**INSET C: Alternative East Leg Curb Extensions at S. Patrick** 

Kimley »Horn

**Duke Street Safety Improvements Proposed Concept** 

## NOTES

- 1. Leading pedestrian intervals to be implemented at S. Henry St. and S. Patrick St. signalized crossings
- 2. Signal infrastructure and signal operations to be removed
- 3. Lane widths match existing conditions
- 4. Signal infrastructure to remain
- 5. Emergency Vehicle preemption to be included at all approaches

★ Existing Light Pole Proposed Stormwater Pipe /Inlet Proposed Tree