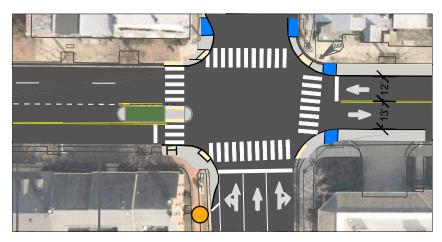

**INSET A: Artistic Median Option at S. Henry** 

INSET B: Alternative Crosswalk Option at S. Henry

**INSET C: Alternative East Leg Curb Extensions at S. Patrick** 

Kimley »Horn

**Duke Street Safety Improvements Proposed Concept** 