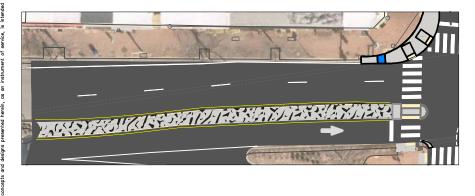

**INSET A: Artistic Median Option at S. Henry** 

INSET B: Alternative Crosswalk Option at S. Henry

**INSET C: Alternative East Leg Curb Extensions at S. Patrick** 

Kimley »Horn

**Duke Street Safety Improvements Proposed Concept** 