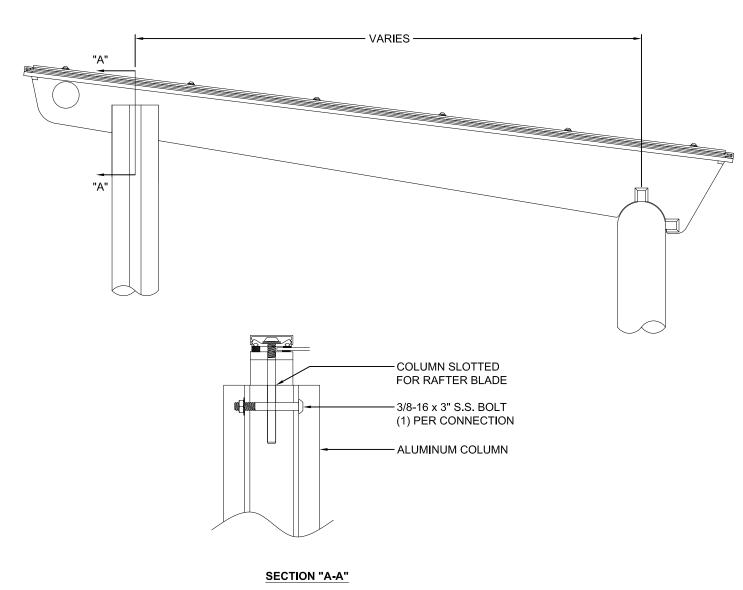

## ENGINEER: HAUS CUSTOMER: DETAIL: DATE: FRONT COLUMN TO ROOF ATTACHMENT SHEET #: MODEL: JOB # 6899 006 **ECLIPSE SERIES**