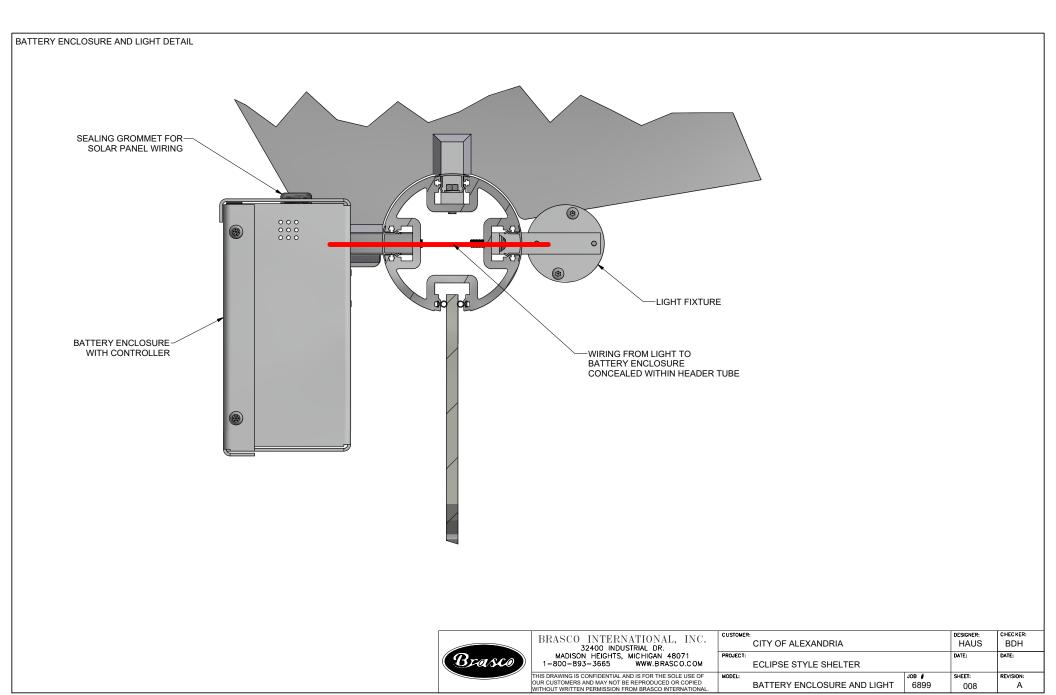

- 96" ALUMINUM ADDRESS PLATE WITH VINYL GRAPHIC (T.B.D.)

- 3/8" GREY POLYCARBONATE SLOPED ROOF

- SOLAR POWERED LIGHTING PACKAGE WITH L.E.D. LIGHT FIXTURE AND BATTERY ENCLOSURE

32400 INDUSTRIAL DR.
MADISON HEIGHTS, MICHIGAN 48071
800-893-3665 WWW.BRASCO.COM 1-800-893-3665