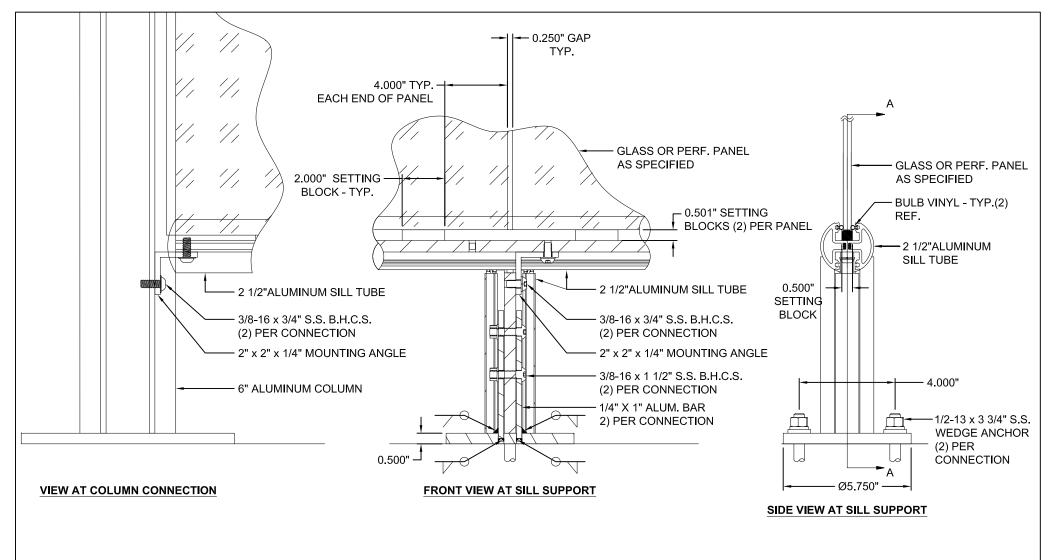

1-800-893-3665 WWW.BRASCO.COM

SIGNED:

THIS DRAWING IS CONFIDENTIAL AND IS FOR THE SOLE USE OF OUR CUSTOMERS AND MAY NOT BE REPRODUCED OR COPIED WITHOUT WRITTEN PERMISSION FROM BRASCO INTERNATIONAL LEAD TIME BEGINS UPON RECEIPT OF SIGNED APPROVAL.

DATE:

| =   | CUSTOMER: | DMER:                       |       |      |          | HAUS |
|-----|-----------|-----------------------------|-------|------|----------|------|
| ۸L. | DETAIL:   | HEADER ATTACHMENT TO COLUMN |       |      |          |      |
| _   | MODEL:    | ECLIPSE SERIES              | JOB # | 6899 | SHEET #: | 004  |