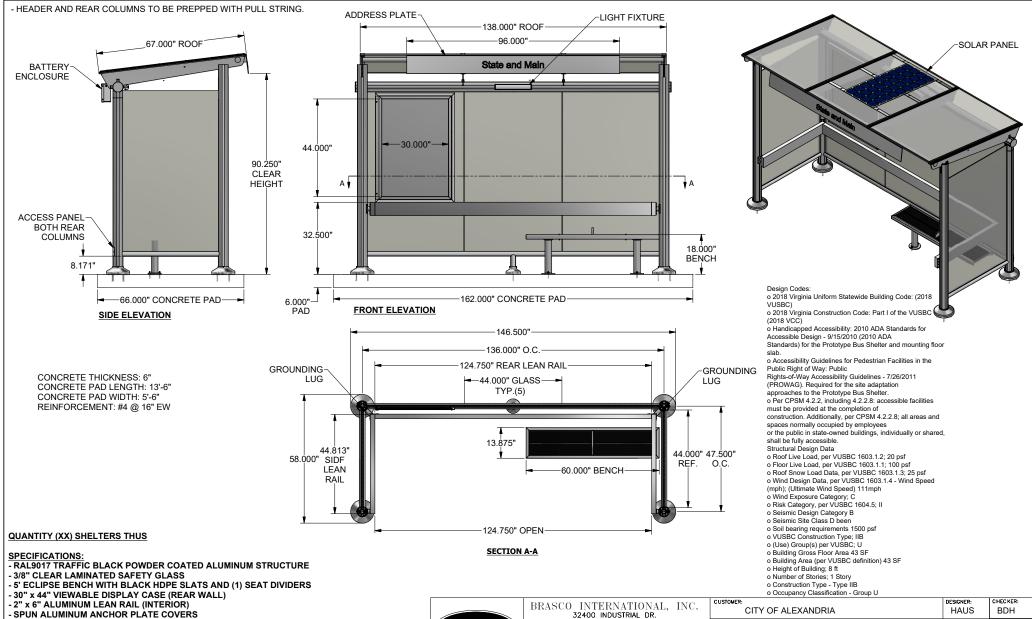

- 96" ALUMINUM ADDRESS PLATE WITH VINYL GRAPHIC (T.B.D.)

- 3/8" GREY POLYCARBONATE SLOPED ROOF

- SOLAR POWERED LIGHTING PACKAGE WITH L.E.D. LIGHT FIXTURE AND BATTERY ENCLOSURE

32400 INDUSTRIAL DR.
MADISON HEIGHTS, MICHIGAN 48071
800-893-3665 WWW.BRASCO.COM 1-800-893-3665

OUR CUSTOMERS AND MAY NOT BE REPRODUCED OR COPIED VITHOUT WRITTEN PERMISSION FROM BRASCO INTERNATIONAL

| CUSTOMER: |                            |       | DESIGNER: | CHECKER:  |
|-----------|----------------------------|-------|-----------|-----------|
|           | CITY OF ALEXANDRIA         |       | HAUS      | BDH       |
| PROJECT:  |                            |       | DATE:     | DATE:     |
|           | ECLIPSE STYLE SHELTER      |       |           |           |
| MODEL:    |                            | JOB # | SHEET:    | REVISION: |
|           | EC-0512-F-0-FL-PC-LG-0-0-0 | 6899  | S-001     | Α         |
|           | <del></del>                |       |           |           |