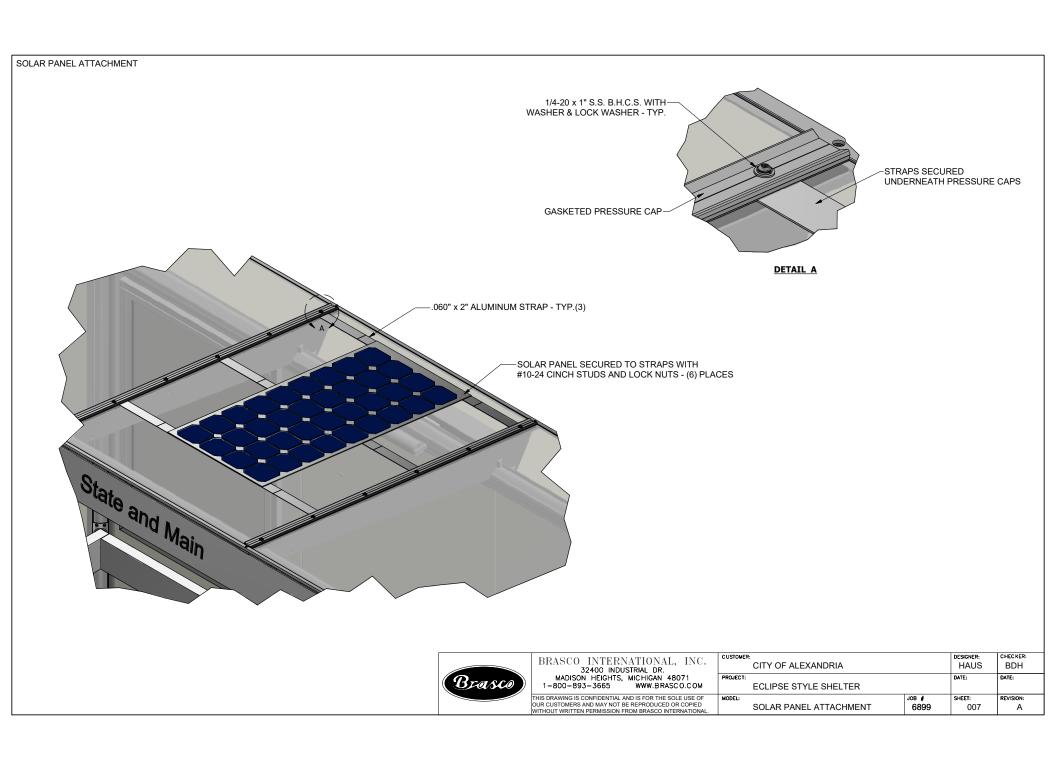

| =   | CUSTOMER: | DMER:                       |       |      |          | HAUS |
|-----|-----------|-----------------------------|-------|------|----------|------|
| ۸L. | DETAIL:   | HEADER ATTACHMENT TO COLUMN |       |      |          |      |
| _   | MODEL:    | ECLIPSE SERIES              | JOB # | 6899 | SHEET #: | 004  |





## BRASCO INTERNATIONAL, INC.

32400 INDUSTRIAL DRIVE MADISON HEIGHTS, MI 48071 1-800-893-3665 WWW.BRASCO.COM

THIS DRAWING IS CONFIDENTIAL AND IS FOR THE SOLE USE OF OUR CUSTOMERS AND MAY NOT BE REPRODUCED OR COPIED WITHOUT WRITTEN PERMISSION FROM BRASCO INTERNATIONAL.

LEAD TIME BEGINS UPON RECEIPT OF SIGNED APPROVAL.

SIGNED: DATE:

## ENGINEER: HAUS CUSTOMER: DETAIL: DATE: FRONT COLUMN TO ROOF ATTACHMENT SHEET #: MODEL: JOB # 6899 006 **ECLIPSE SERIES**