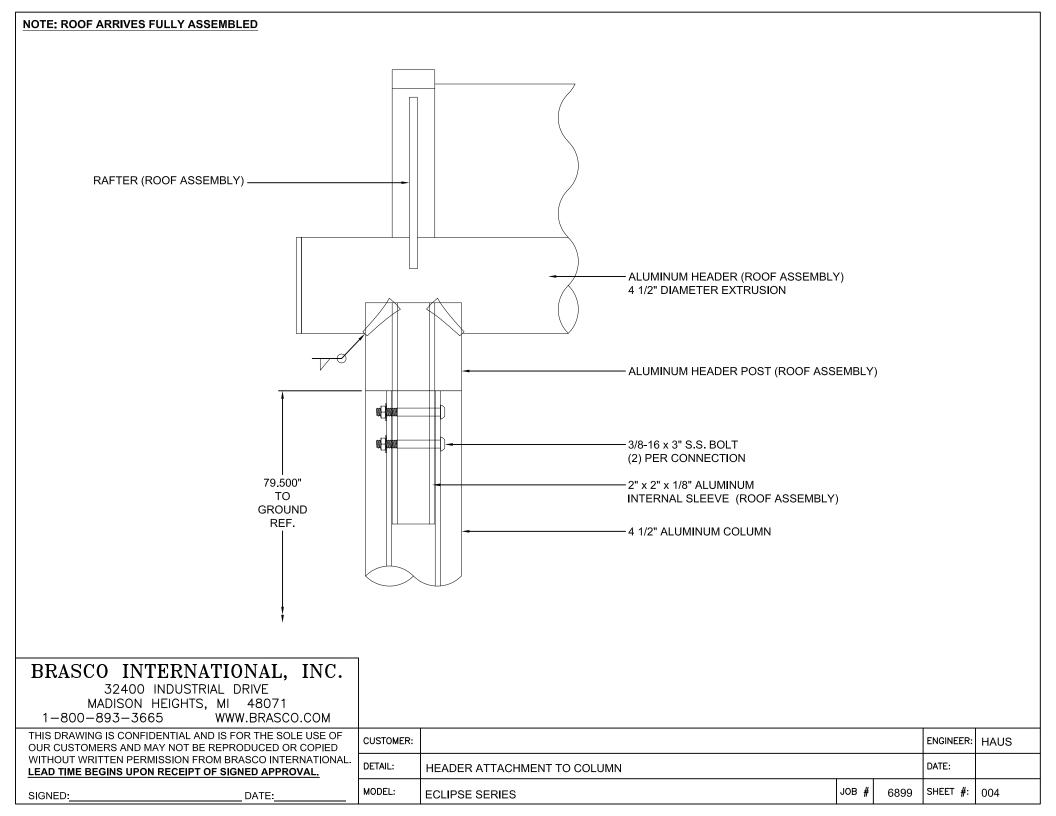

| SEE SHEET<br>FOR CONNECT                                                                                                                                              |         |                                                   |          |                       |      |
|-----------------------------------------------------------------------------------------------------------------------------------------------------------------------|---------|---------------------------------------------------|----------|-----------------------|------|
| 32400 INDUSTRIAL DRIVE<br>MADISON HEIGHTS, MI 48071<br>1-800-893-3665 WWW.BRASCO.COM                                                                                  |         |                                                   |          |                       |      |
| THIS DRAWING IS CONFIDENTIAL AND IS FOR THE SOLE USE OF<br>OUR CUSTOMERS AND MAY NOT BE REPRODUCED OR COPIED<br>WITHOUT WRITTEN PERMISSION FROM BRASCO INTERNATIONAL. |         |                                                   |          | ENGINEER:             | HAUS |
| LEAD TIME BEGINS UPON RECEIPT OF SIGNED APPROVAL.                                                                                                                     | DETAIL: | FRONT COLUMN TO ROOF ATTACHMENT<br>ECLIPSE SERIES | JOB # 68 | DATE:<br>399 SHEET #: | 006  |
| SIGNED:DATE:                                                                                                                                                          |         |                                                   |          |                       |      |