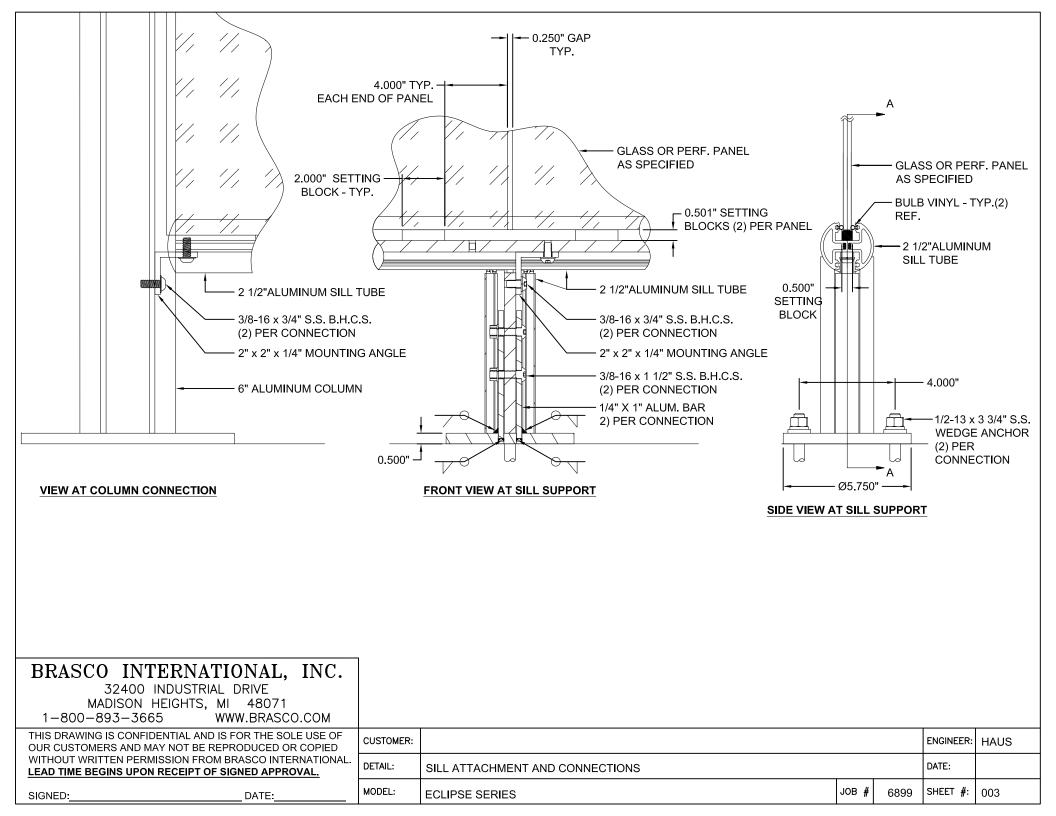

| SEE SHEET<br>FOR CONNECT                                                                                                                                              |         |                                                   |          |                       |      |
|-----------------------------------------------------------------------------------------------------------------------------------------------------------------------|---------|---------------------------------------------------|----------|-----------------------|------|
| 32400 INDUSTRIAL DRIVE<br>MADISON HEIGHTS, MI 48071<br>1-800-893-3665 WWW.BRASCO.COM                                                                                  |         |                                                   |          |                       |      |
| THIS DRAWING IS CONFIDENTIAL AND IS FOR THE SOLE USE OF<br>OUR CUSTOMERS AND MAY NOT BE REPRODUCED OR COPIED<br>WITHOUT WRITTEN PERMISSION FROM BRASCO INTERNATIONAL. |         |                                                   |          | ENGINEER:             | HAUS |
| LEAD TIME BEGINS UPON RECEIPT OF SIGNED APPROVAL.                                                                                                                     | DETAIL: | FRONT COLUMN TO ROOF ATTACHMENT<br>ECLIPSE SERIES | JOB # 68 | DATE:<br>399 SHEET #: | 006  |
| SIGNED:DATE:                                                                                                                                                          |         |                                                   |          |                       |      |