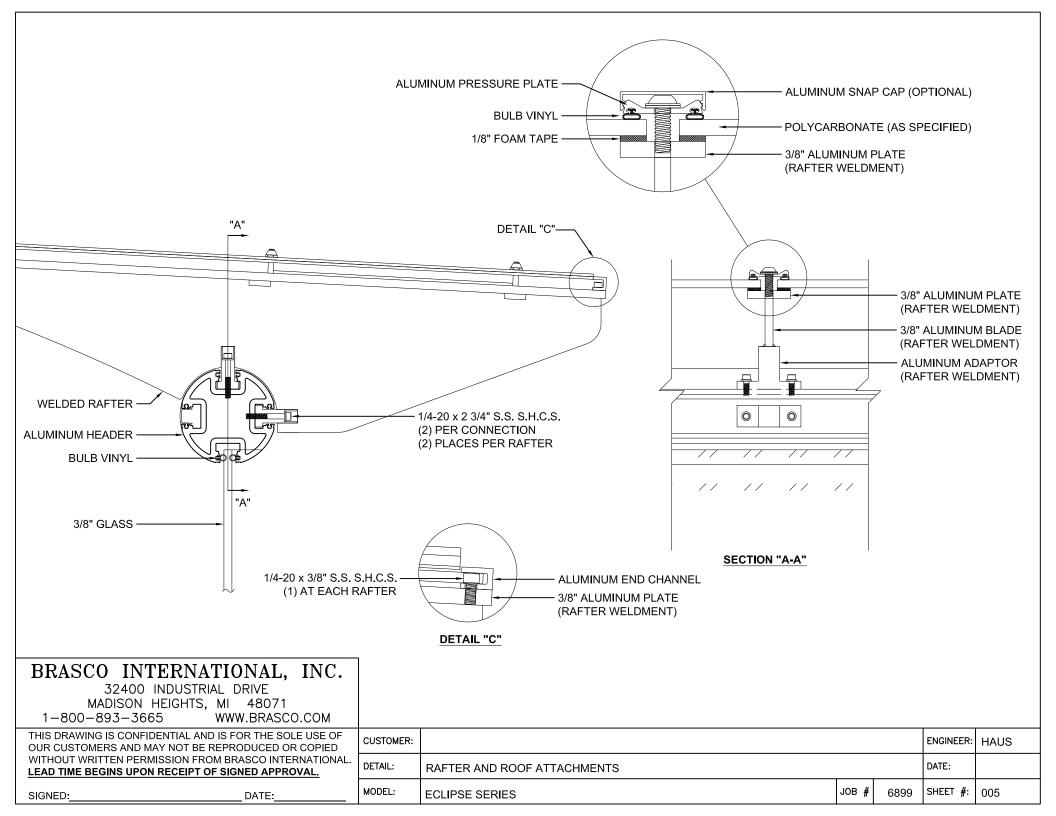

| SEE SHEET<br>FOR CONNECT                                                                                                                                              |         |                                                   |          |                       |      |
|-----------------------------------------------------------------------------------------------------------------------------------------------------------------------|---------|---------------------------------------------------|----------|-----------------------|------|
| 32400 INDUSTRIAL DRIVE<br>MADISON HEIGHTS, MI 48071<br>1-800-893-3665 WWW.BRASCO.COM                                                                                  |         |                                                   |          |                       |      |
| THIS DRAWING IS CONFIDENTIAL AND IS FOR THE SOLE USE OF<br>OUR CUSTOMERS AND MAY NOT BE REPRODUCED OR COPIED<br>WITHOUT WRITTEN PERMISSION FROM BRASCO INTERNATIONAL. |         |                                                   |          | ENGINEER:             | HAUS |
| LEAD TIME BEGINS UPON RECEIPT OF SIGNED APPROVAL.                                                                                                                     | DETAIL: | FRONT COLUMN TO ROOF ATTACHMENT<br>ECLIPSE SERIES | JOB # 68 | DATE:<br>399 SHEET #: | 006  |
| SIGNED:DATE:                                                                                                                                                          |         |                                                   |          |                       |      |