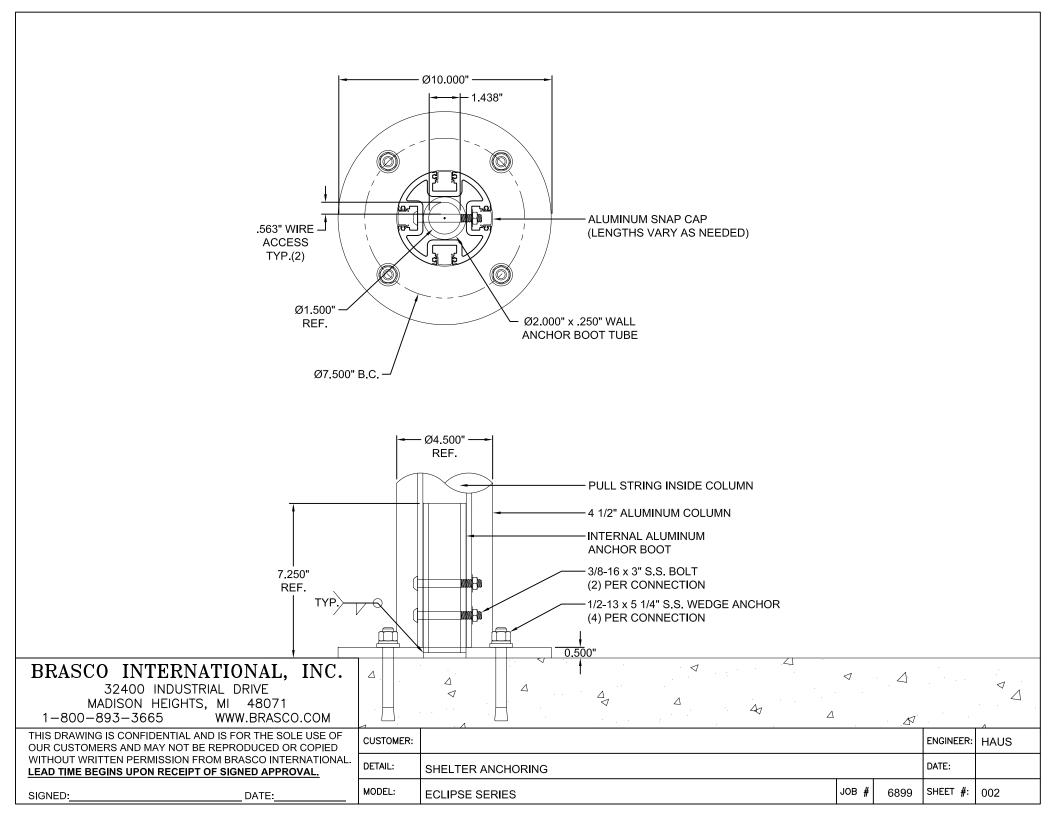

| SEE SHEET<br>FOR CONNECT                                                                                                                                              |         |                                                   |          |                       |      |
|-----------------------------------------------------------------------------------------------------------------------------------------------------------------------|---------|---------------------------------------------------|----------|-----------------------|------|
| 32400 INDUSTRIAL DRIVE<br>MADISON HEIGHTS, MI 48071<br>1-800-893-3665 WWW.BRASCO.COM                                                                                  |         |                                                   |          |                       |      |
| THIS DRAWING IS CONFIDENTIAL AND IS FOR THE SOLE USE OF<br>OUR CUSTOMERS AND MAY NOT BE REPRODUCED OR COPIED<br>WITHOUT WRITTEN PERMISSION FROM BRASCO INTERNATIONAL. |         |                                                   |          | ENGINEER:             | HAUS |
| LEAD TIME BEGINS UPON RECEIPT OF SIGNED APPROVAL.                                                                                                                     | DETAIL: | FRONT COLUMN TO ROOF ATTACHMENT<br>ECLIPSE SERIES | JOB # 68 | DATE:<br>399 SHEET #: | 006  |
| SIGNED:DATE:                                                                                                                                                          |         |                                                   |          |                       |      |