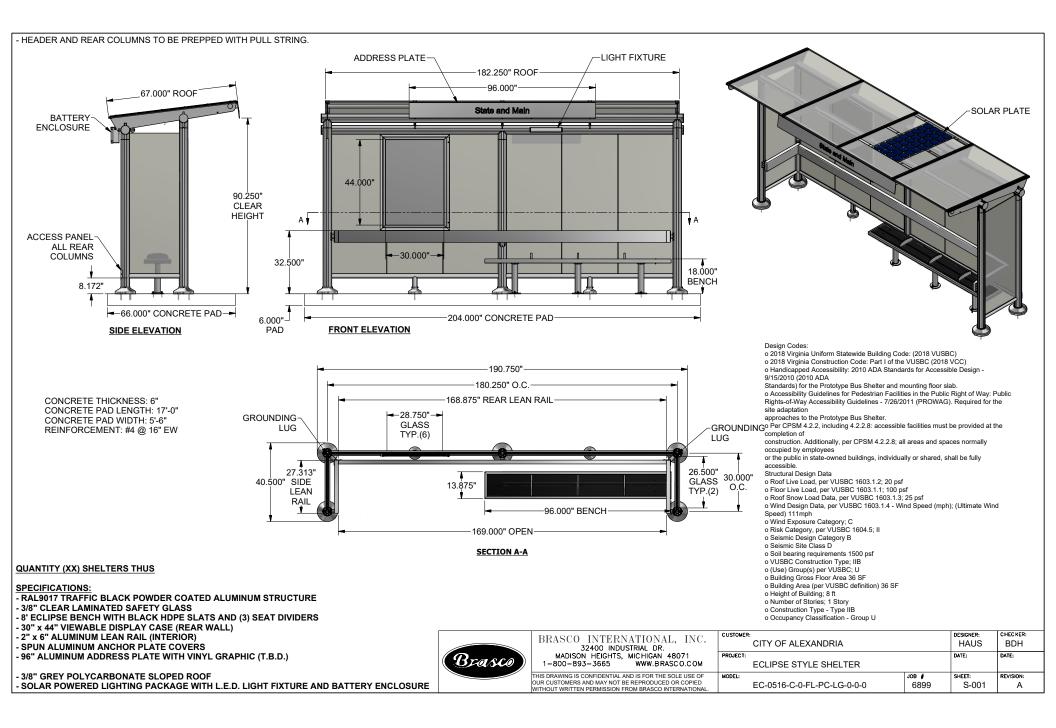

| SEE SHEET<br>FOR CONNECT                                                                                                                                              |         |                                                   |          |                       |      |
|-----------------------------------------------------------------------------------------------------------------------------------------------------------------------|---------|---------------------------------------------------|----------|-----------------------|------|
| 32400 INDUSTRIAL DRIVE<br>MADISON HEIGHTS, MI 48071<br>1-800-893-3665 WWW.BRASCO.COM                                                                                  |         |                                                   |          |                       |      |
| THIS DRAWING IS CONFIDENTIAL AND IS FOR THE SOLE USE OF<br>OUR CUSTOMERS AND MAY NOT BE REPRODUCED OR COPIED<br>WITHOUT WRITTEN PERMISSION FROM BRASCO INTERNATIONAL. |         |                                                   |          | ENGINEER:             | HAUS |
| LEAD TIME BEGINS UPON RECEIPT OF SIGNED APPROVAL.                                                                                                                     | DETAIL: | FRONT COLUMN TO ROOF ATTACHMENT<br>ECLIPSE SERIES | JOB # 68 | DATE:<br>399 SHEET #: | 006  |
| SIGNED:DATE:                                                                                                                                                          |         |                                                   |          |                       |      |