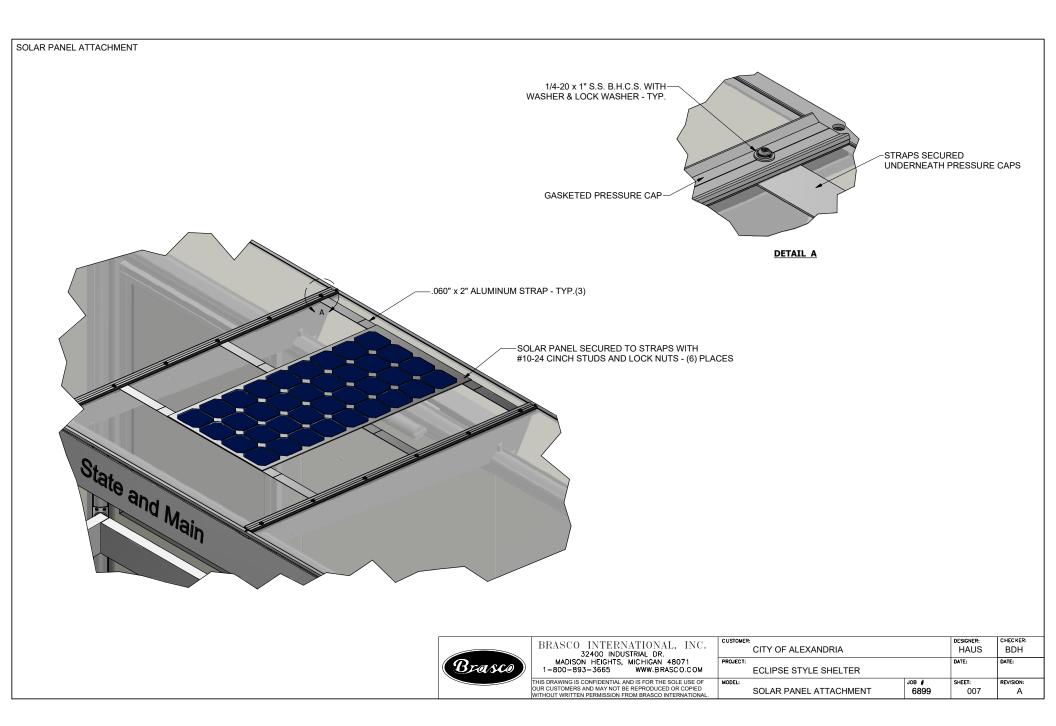

DENTIAL AND IS FOR THE SOLE USE OF<br>OUR CUSTOMERS AND MAY NOT BE REPRODUCED OR COPIED<br>WITHOUT WRITTEN PERMISSION FROM BRASCO INTERNATIONAL. |         |                                                   |          | ENGINEER:             | HAUS |
| LEAD TIME BEGINS UPON RECEIPT OF SIGNED APPROVAL.                                                                                                                     | DETAIL: | FRONT COLUMN TO ROOF ATTACHMENT<br>ECLIPSE SERIES | JOB # 68 | DATE:<br>399 SHEET #: | 006  |
| SIGNED:DATE:                                                                                                                                                          |         |                                                   |          |                       |      |