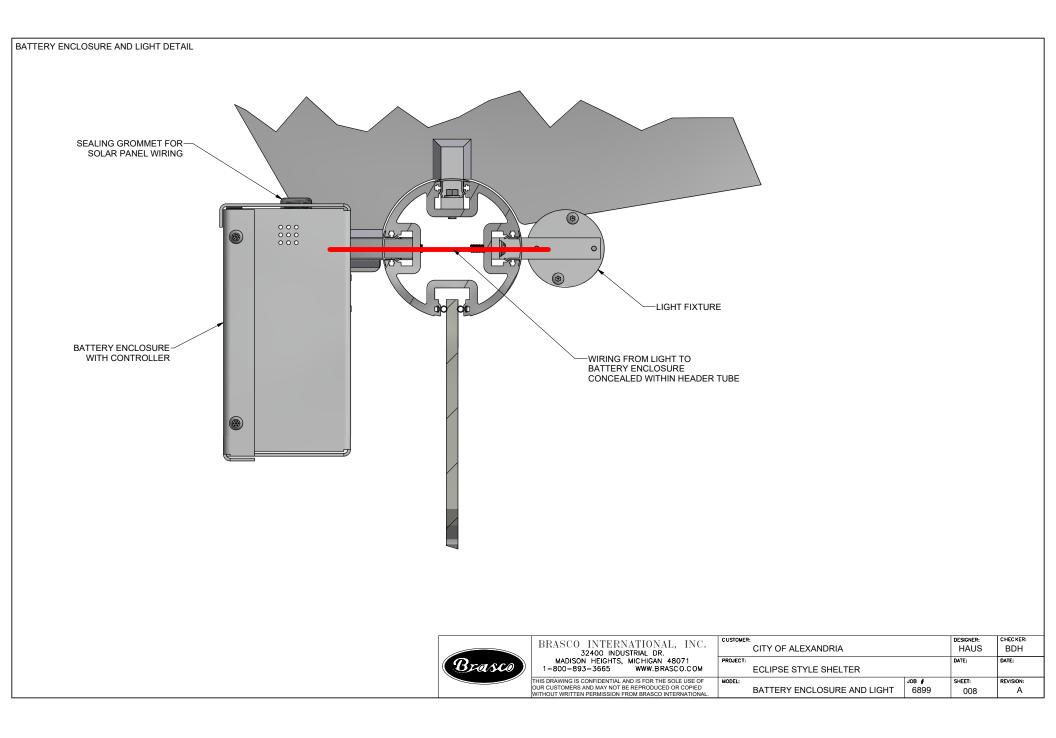

NTIAL AND IS FOR THE SOLE USE OF<br>OUR CUSTOMERS AND MAY NOT BE REPRODUCED OR COPIED<br>WITHOUT WRITTEN PERMISSION FROM BRASCO INTERNATIONAL. |         |                                                   |          | ENGINEER:             | HAUS |
| LEAD TIME BEGINS UPON RECEIPT OF SIGNED APPROVAL.                                                                                                                     | DETAIL: | FRONT COLUMN TO ROOF ATTACHMENT<br>ECLIPSE SERIES | JOB # 68 | DATE:<br>399 SHEET #: | 006  |
| SIGNED:DATE:                                                                                                                                                          |         |                                                   |          |                       |      |