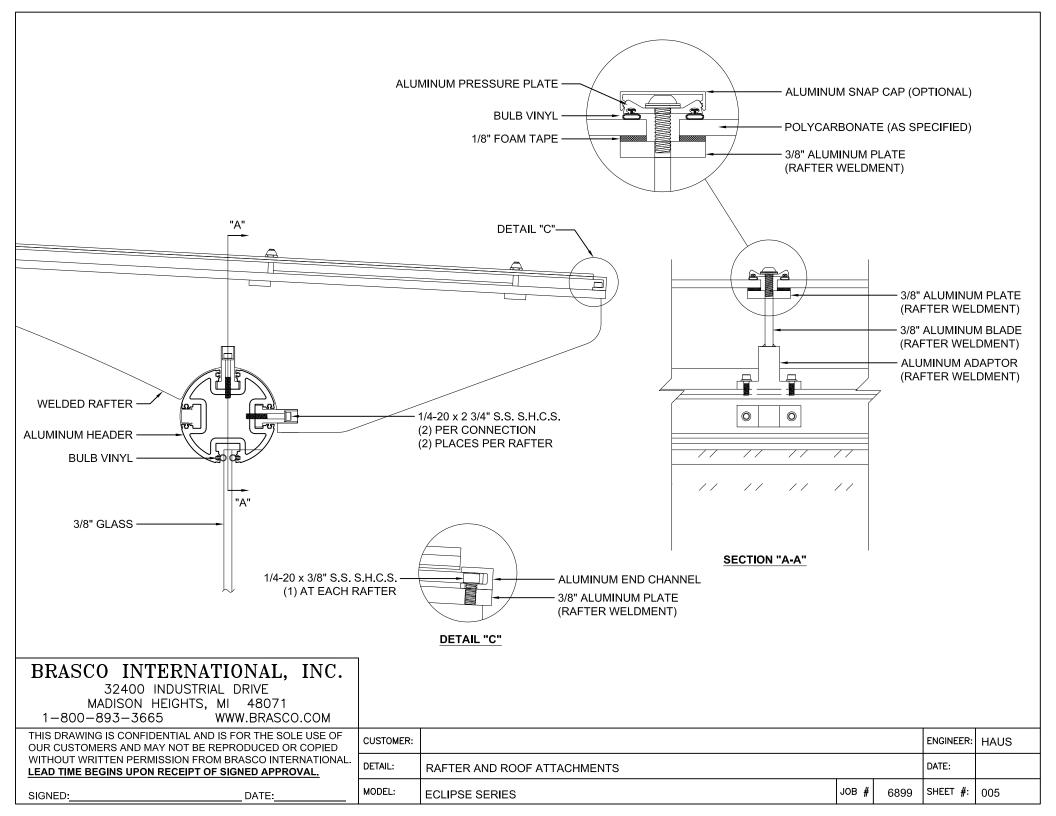

| BRASCO INTERNATIONAL, INC.                                                                                                                                            |           |                         |           |      |
|-----------------------------------------------------------------------------------------------------------------------------------------------------------------------|-----------|-------------------------|-----------|------|
| 32400 INDUSTRIAL DRIVE<br>MADISON HEIGHTS, MI 48071<br>1-800-893-3665 WWW.BRASCO.COM                                                                                  |           |                         |           |      |
| THIS DRAWING IS CONFIDENTIAL AND IS FOR THE SOLE USE OF<br>OUR CUSTOMERS AND MAY NOT BE REPRODUCED OR COPIED<br>WITHOUT WRITTEN PERMISSION FROM BRASCO INTERNATIONAL. | CUSTOMER: |                         | ENGINEER: | HAUS |
| LEAD TIME BEGINS UPON RECEIPT OF SIGNED APPROVAL.                                                                                                                     | DETAIL:   |                         | DATE:     |      |
| SIGNED:DATE:                                                                                                                                                          | MODEL:    | ECLIPSE SERIESJOB #6899 | SHEET #:  | 006  |