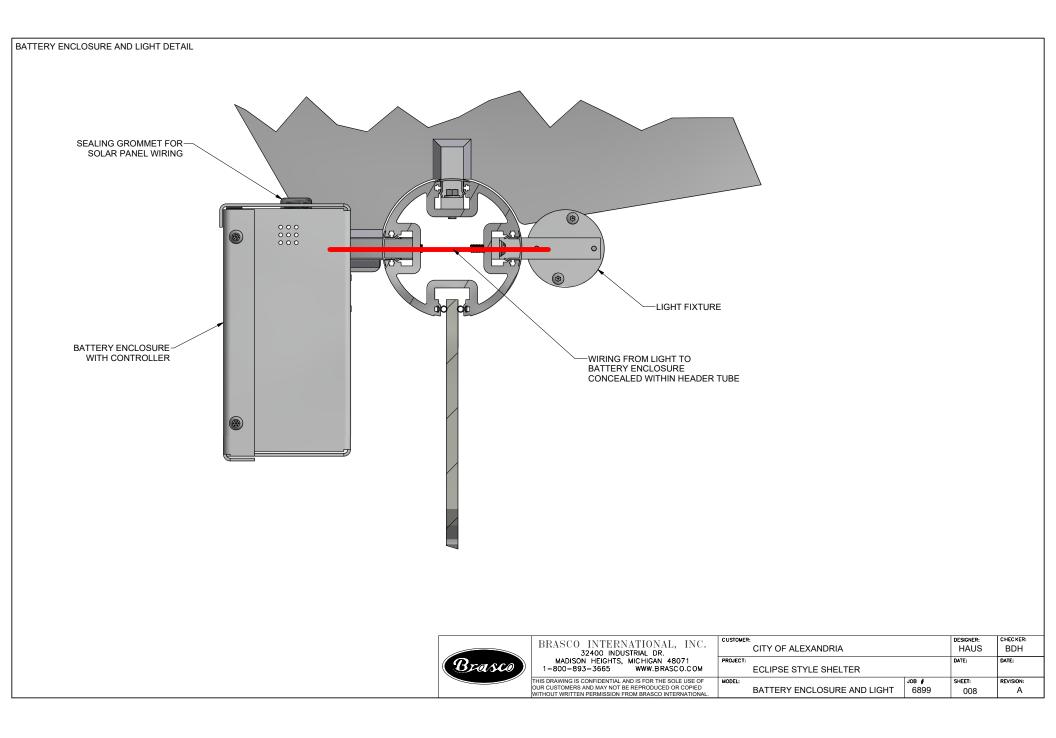

| BRASCO INTERNATIONAL, INC.                                                                                                                                            |           |                         |           |      |
|-----------------------------------------------------------------------------------------------------------------------------------------------------------------------|-----------|-------------------------|-----------|------|
| 32400 INDUSTRIAL DRIVE<br>MADISON HEIGHTS, MI 48071<br>1-800-893-3665 WWW.BRASCO.COM                                                                                  |           |                         |           |      |
| THIS DRAWING IS CONFIDENTIAL AND IS FOR THE SOLE USE OF<br>OUR CUSTOMERS AND MAY NOT BE REPRODUCED OR COPIED<br>WITHOUT WRITTEN PERMISSION FROM BRASCO INTERNATIONAL. | CUSTOMER: |                         | ENGINEER: | HAUS |
| LEAD TIME BEGINS UPON RECEIPT OF SIGNED APPROVAL.                                                                                                                     | DETAIL:   |                         | DATE:     |      |
| SIGNED:DATE:                                                                                                                                                          | MODEL:    | ECLIPSE SERIESJOB #6899 | SHEET #:  | 006  |