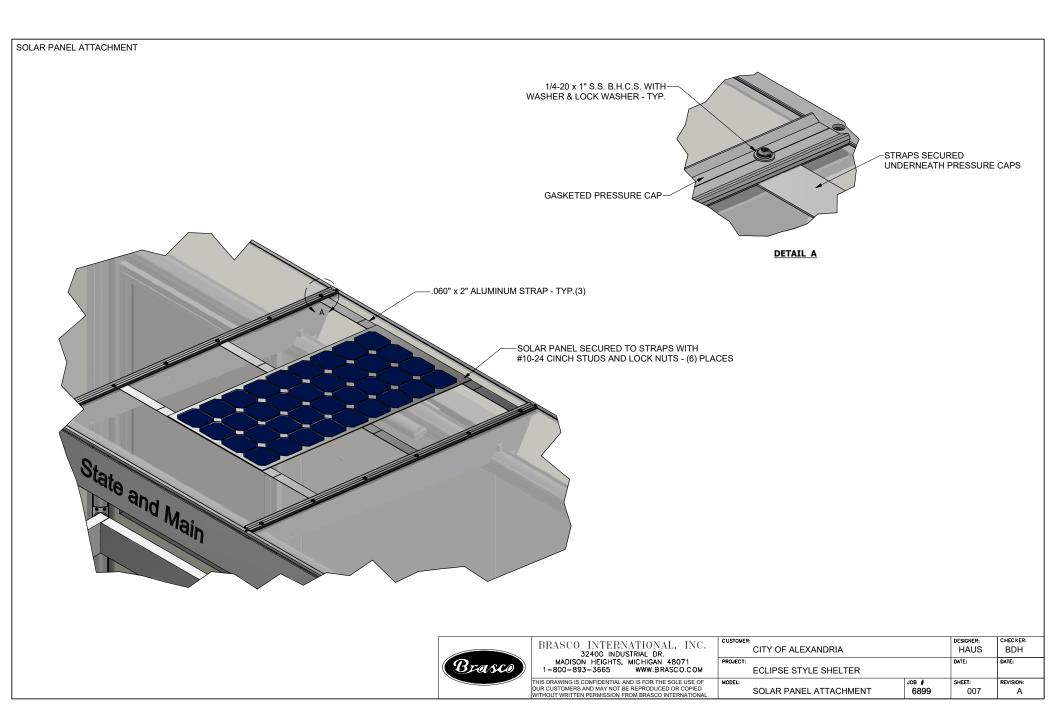

| BRASCO INTERNATIONAL, INC.                                                                                                                                            |           |                         |           |      |
|-----------------------------------------------------------------------------------------------------------------------------------------------------------------------|-----------|-------------------------|-----------|------|
| 32400 INDUSTRIAL DRIVE<br>MADISON HEIGHTS, MI 48071<br>1-800-893-3665 WWW.BRASCO.COM                                                                                  |           |                         |           |      |
| THIS DRAWING IS CONFIDENTIAL AND IS FOR THE SOLE USE OF<br>OUR CUSTOMERS AND MAY NOT BE REPRODUCED OR COPIED<br>WITHOUT WRITTEN PERMISSION FROM BRASCO INTERNATIONAL. | CUSTOMER: |                         | ENGINEER: | HAUS |
| LEAD TIME BEGINS UPON RECEIPT OF SIGNED APPROVAL.                                                                                                                     | DETAIL:   |                         | DATE:     |      |
| SIGNED:DATE:                                                                                                                                                          | MODEL:    | ECLIPSE SERIESJOB #6899 | SHEET #:  | 006  |