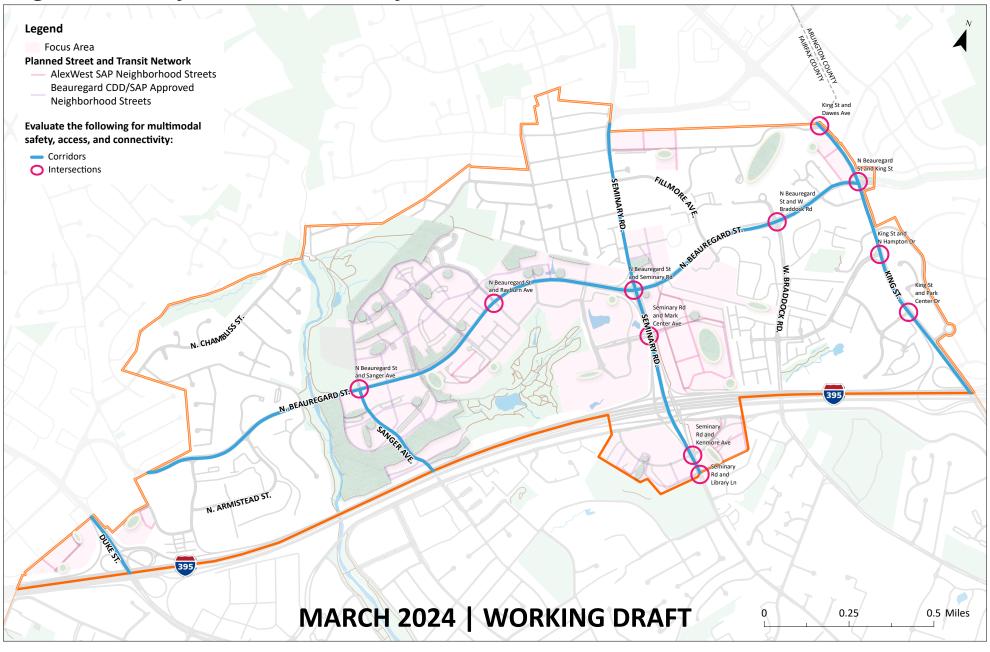

#### Figure 5: Mobility Enhancements Study Areas

AlexWEST



#### Figure 6: Bicycle Network Map

AlexWEST



8

# Figure 7: Enhancements to Seminary and Bearuregard Intersection

## March 2024 | Working Draft





### Figure 8: Public Parks and Open Space Map

AlexWEST





## Table 3: New Parks

## March 2024 | Working Draft

| Park Number and Name                                                                                                                                                  |                                                          | Size (SF) | Туроlоду                 |  |  |
|-----------------------------------------------------------------------------------------------------------------------------------------------------------------------|----------------------------------------------------------|-----------|----------------