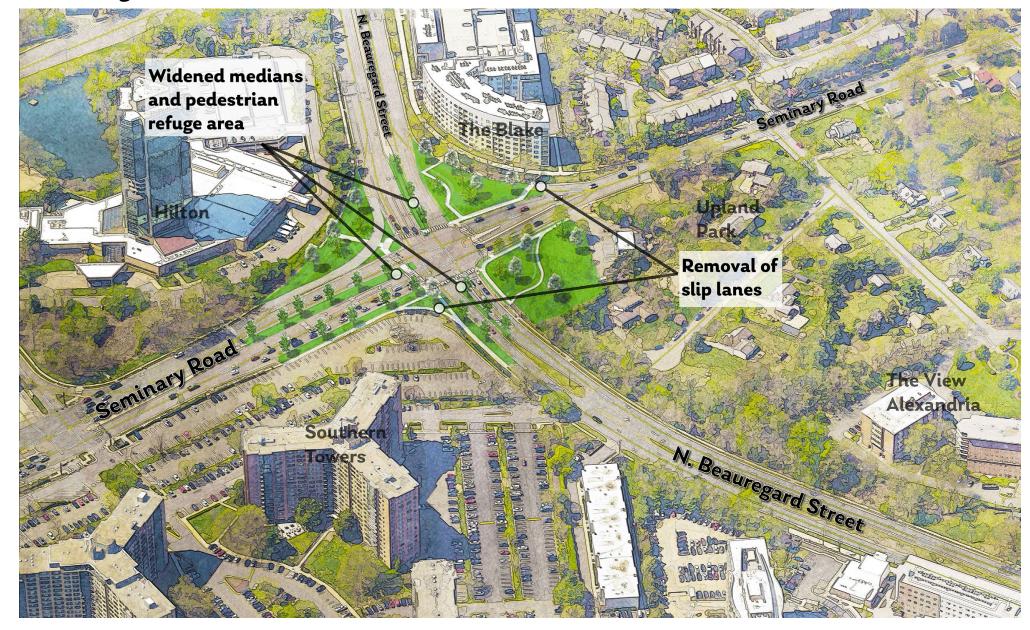

#### Figure 5: Mobility Enhancements Study Areas

AlexWEST



#### Figure 6: Bicycle Network Map

AlexWEST



8

# Figure 7: Enhancements to Seminary and Bearuregard Intersection

## March 2024 | Working Draft





### Figure 8: Public Parks and Open Space Map

AlexWEST





## Table 3: New Parks

## March 2024 | Working Draft

| Park Number and Name                                                                                                                                                  |                                                          | Size (SF) | Туроlоду                 |  |  |
|-----------------------------------------------------------------------------------------------------------------------------------------------------------------------|----------------------------------------------------------|-----------|--------------------------|--|--|
| Note: Development in Area 3 will be required to provide public open spaces and amenities as described in the most current Open Spac