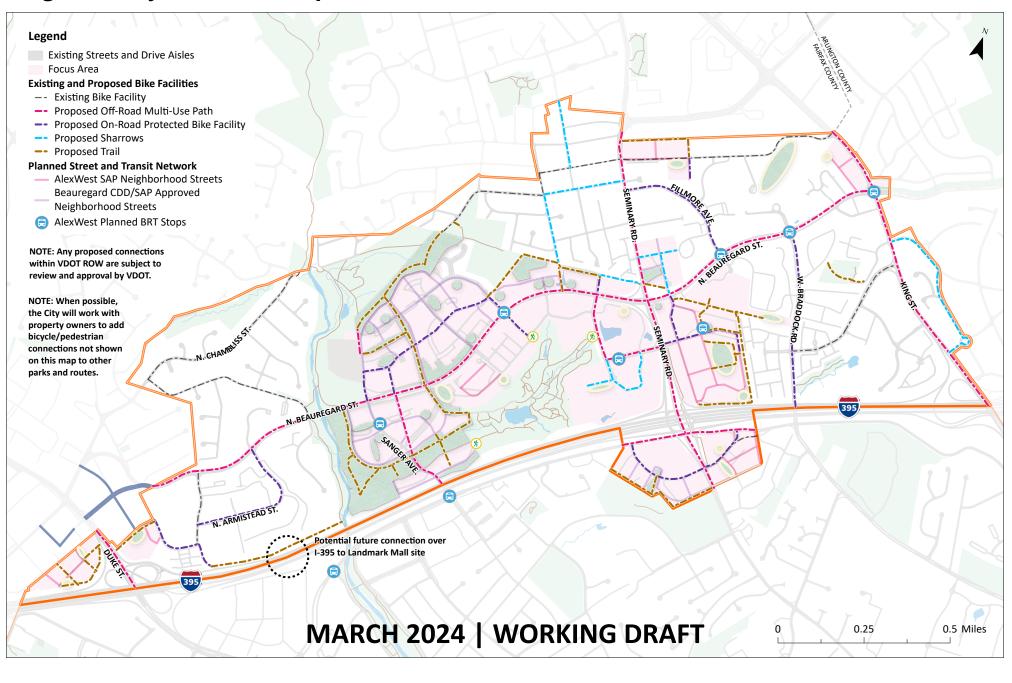

#### Figure 5: Mobility Enhancements Study Areas

AlexWEST



#### Figure 6: Bicycle Network Map

AlexWEST



8

# Figure 7: Enhancements to Seminary and Bearuregard Intersection

## March 2024 | Working Draft





### Figure 8: Public Parks and Open Space Map

AlexWEST





## Table 3: New Parks

## March 2024 | Working Draft

| Park Number and Name                                                                                                                                                  |                                                          | Size (SF) | Туроlоду                 |  |  |
|-----------------------------------------------------------------------------------------------------------------------------------------------------------------------|----------------------------------------------------------|-----------|--------------------------|--|--|
| Note: Development in Area 3