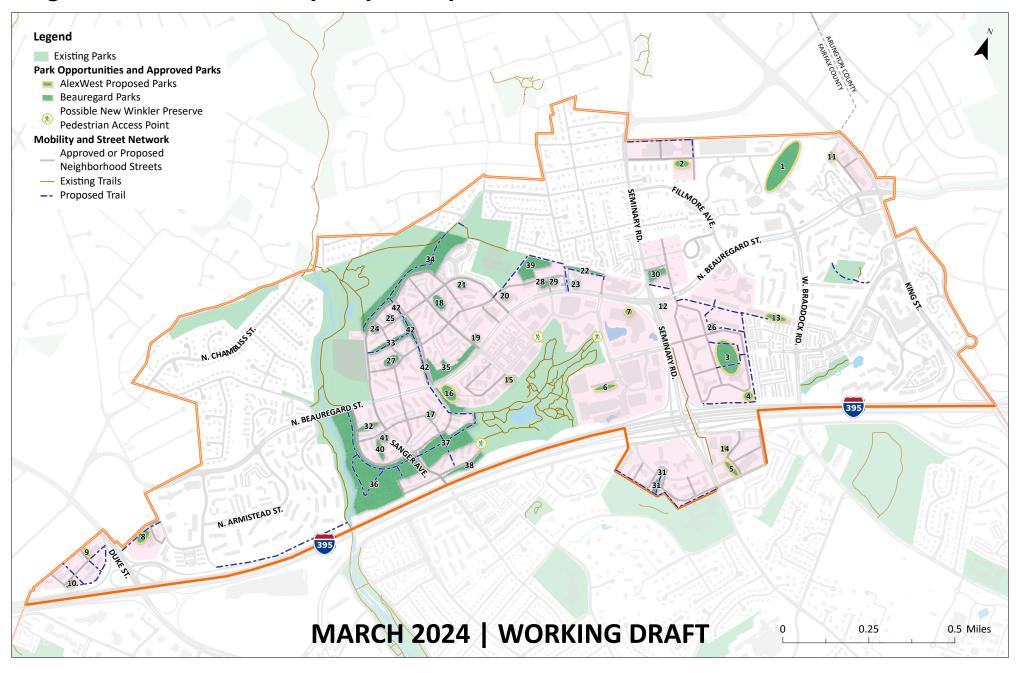

### Figure 8: Public Parks and Open Space Map

AlexWEST

## Table 3: New Parks

## March 2024 | Working Draft

| Park Number and Name                                                                                                                                                  |                                                          | Size (SF) | Туроlоду                 |  |  |
|-----------------------------------------------------------------------------------------------------------------------------------------------------------------------|----------------------------------------------------------|-----------|--------------------------|--|--|
| Note: Development in Area 3 will be required to provide public open spaces and amenities as described in the most current Open Space and Recreation Needs Assessment. |                                                          |           |                          |  |  |
| 1                                                                                                                                                                     | NOVA Alexandria                                          | 200,000   | Shared Use Park          |  |  |
| 2                                                                                                                                                                     | Dawes Avenue                                             | 25,000    | Neighborhood Park        |  |  |
| 3                                                                                                                                                                     | Southern Towers - Central Park                           | 140,000   | Share Use Park           |  |  |
| 4                                                                                                                                                                     | Southern Towers - Neighborhood Park                      | 20,000    | Neighborhood Park        |  |  |
| 5                                                                                                                                                                     | Kenmore Avenue                                           | 25,000    | Neighborhood Park        |  |  |
| 6                                                                                                                                                                     | Mark Center                                              | 30,000    | Neighborhood Park        |  |  |
| 7                                                                                                                                                                     | N. Beauregard Street and Seminary Road                   | 6,000     | Pocket Park              |  |  |
| 8                                                                                                                                                                     | N. Breckinridge - Harriet Jacobs                         | 30,000    | Neighborhood Park        |  |  |
| 9                                                                                                                                                                     | Bragg Street                                             | 10,000    | Pocket Park              |  |  |
| 10                                                                                                                                                                    | South Bragg Street                                       | 10,000    | Pocket Park              |  |  |
| 11                                                                                                                                                                    | King Street                                              | 6,000     | Pocket Park              |  |  |
| 12                                                                                                                                                                    | Southern Towers - Seminary Road and N. Beauregard Street | 6,000     | Pocket Park              |  |  |
| 13                                                                                                                                                                    | The Oliver                                               | 45,000    | Natural and Conservation |  |  |
| 14                                                                                                                                                                    | Seminary Plaza - Pocket Park                             | 2,000     | Pocket Park              |  |  |
| 15                                                                                                                                                                    | Town Square - Pocket Park                                | 8,000     | Pocket Park              |  |  |
| 16                                                                                                                                                                    | Town Square - Natural and Conservation                   | 45,000    | Natural and Conservation |  |  |
| 17                                                                                                                                                                    | Greenway - Trent Court                                   | 7,000     | Pocket Park              |  |  |
| 18                                                                                                                                                                    | Town Center - Reading Avenue                             | 26,000    | Neighborhood Park        |  |  |
| 19                                                                                                                                                                    | Town Center Plaza                                        | 7,000     | Urban Plaza              |  |  |
| 20                                                                                                                                                                    | Adams - N. Beauregard Street and Rayburn Avenue          | 18,000    | Pocket Park              |  |  |
| 21                                                                                                                                                                    | Town Center - Rayburn Avenue                             | 8,000     | Pocket Park              |  |  |
| 22                                                                                                                                                                    | Adams - 1900 N. Beauregard Street                        | 7,000     | Corridor Linear Park     |  |  |

# Table 3: New Parks (continued)

AlexWEST

# March 2024 | Working Draft

| Park Number and Name |                                                       | Size (SF) | Туроlоду                      |
|----------------------|-------------------------------------------------------|-----------|-------------------------------|
| 23                   | Adams - N. Beauregard Street                          | 7,000     | Pocket Park                   |
| 24                   | Garden District - Sanger Avenue                       | 2,000     | Pocket Park                   |
| 25                   | Garden District - Sanger Avenue and Drake Court       | 4,000     | Pocket Park                   |
| 26                   | Southern Towers - Monticello                          | 9,000     | Pocket Park                   |
| 27                   | Garden District - Sanger Avenue and Derby Court       | 17,000    | Neighborhood Park             |
| 28                   | Adams Plaza 1                                         | 7,000     | Urban Plaza                   |
| 29                   | Adams Plaza 2                                         | 7,000     | Urban Plaza                   |
| 30                   | Upland Park                                           | 37,000    | Neighborhood Park             |
| 31                   | Seminary Overlook                                     | 23,000    | Neighborhood Park             |
| 32                   | Greenway - Mid Block                                  | 11,000    | Corridor Linear Park          |
| 33                   | Garden District - Mid Block                           | 32,000    | Corridor Linear Park          |
| 34                   | Garden District - Dora Kelley                         | 318,000   | Natural and Conservation Park |
| 35                   | Town Center - N. Beauregard Street and Reading Avenue | 71,000    | ТВО                           |
| 36                   | Greenway - South of Sanger Avenue                     | 740,000   | Natural and Conservation Park |
| 37                   | Greenway - Sanger Avenue and Roanoke Avenue           | 250,000   | Natural and Conservation Park |
| 38                   | Greenway - Essex Court                                | 39,000    | Natural and Conservation Park |
| 39                   | Adams                                                 | 87,000    | Shared Use Park               |
| 40                   | Greenway - Sanger Avenue and Bradford Court           | 15,000    | Corridor Linear Park          |
| 41                   | Greenway - Sanger Avenue and Sheffield Court          | 3,000     | Pocket Park                   |
| 42                   | Town Center - Linear Park                             | 63,000    | Corridor Linear Park          |