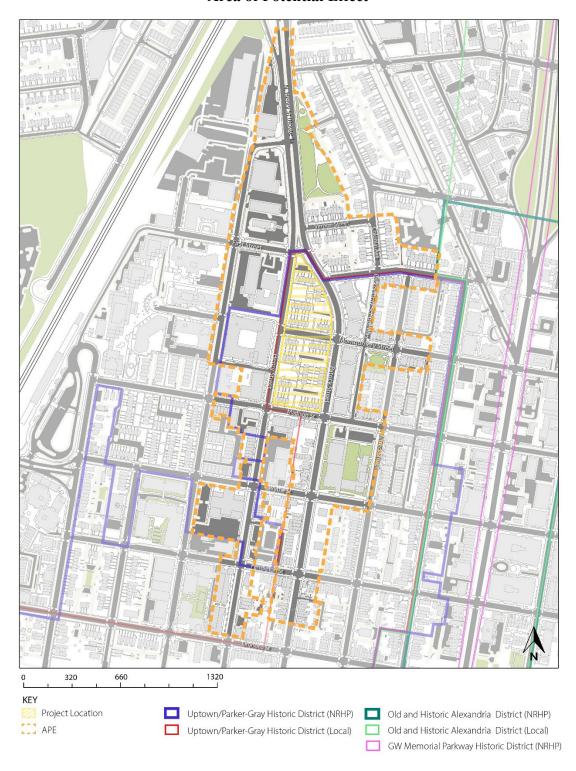

## APPENDIX I Area of Potential Effect

There are no known archeological resources on the site.

To prepare for the Section 106 consultation process, ARHA has prepared the enclosed graphic illustration of a draft Area of Potential Effects (APE). This is intended as a basis for discussion and are subject to modification through the consultation process.

Based on the proposed activities, they have defined the draft Area of Potential Effect (APE) to include the project boundary and immediate adjacent parcels.

More information on the Section 106 review process is available at <a href="http://www.onecpd.info/environmental-review/historic-preservation/">http://www.onecpd.info/environmental-review/historic-preservation/</a>.

Based on the proposed activities, they have defined the draft Area of Potential Effect (APE) to include the project boundary and immediate adjacent parcels.

More information on the Section 106 review process is available at http://www.onecpd.info/environmental-review/historic-preservation/.