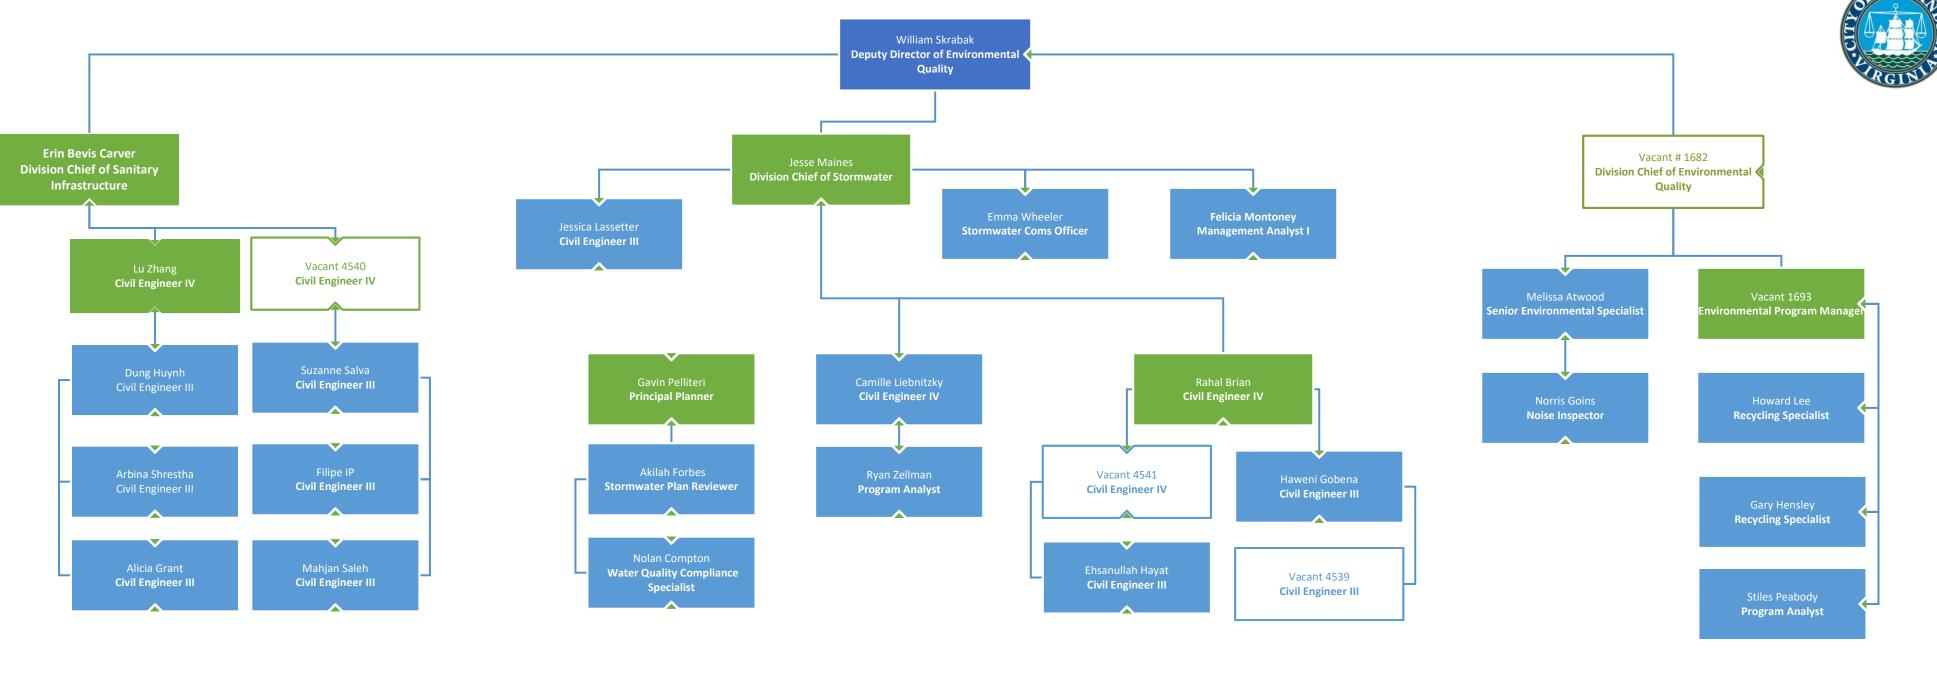

### Infrastructure & Environmental Quality Branch

Mary Alice Winston Division Chief, Public Works

Updated 01.18.24