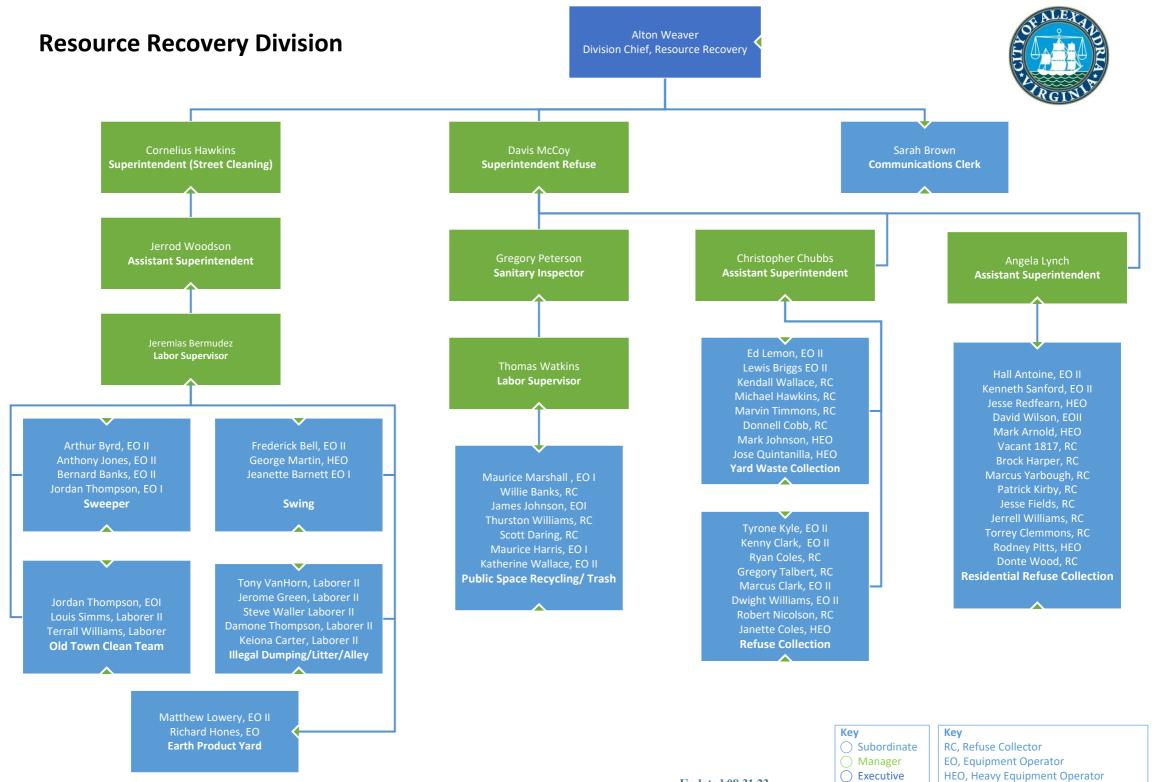

## Infrastructure & Environmental Quality Branch

Updated 02.07.24

C Executive

### Infrastructure & Environmental Quality Branch

Mary Alice Winston Division Chief, Public Works

Updated 01.18.24