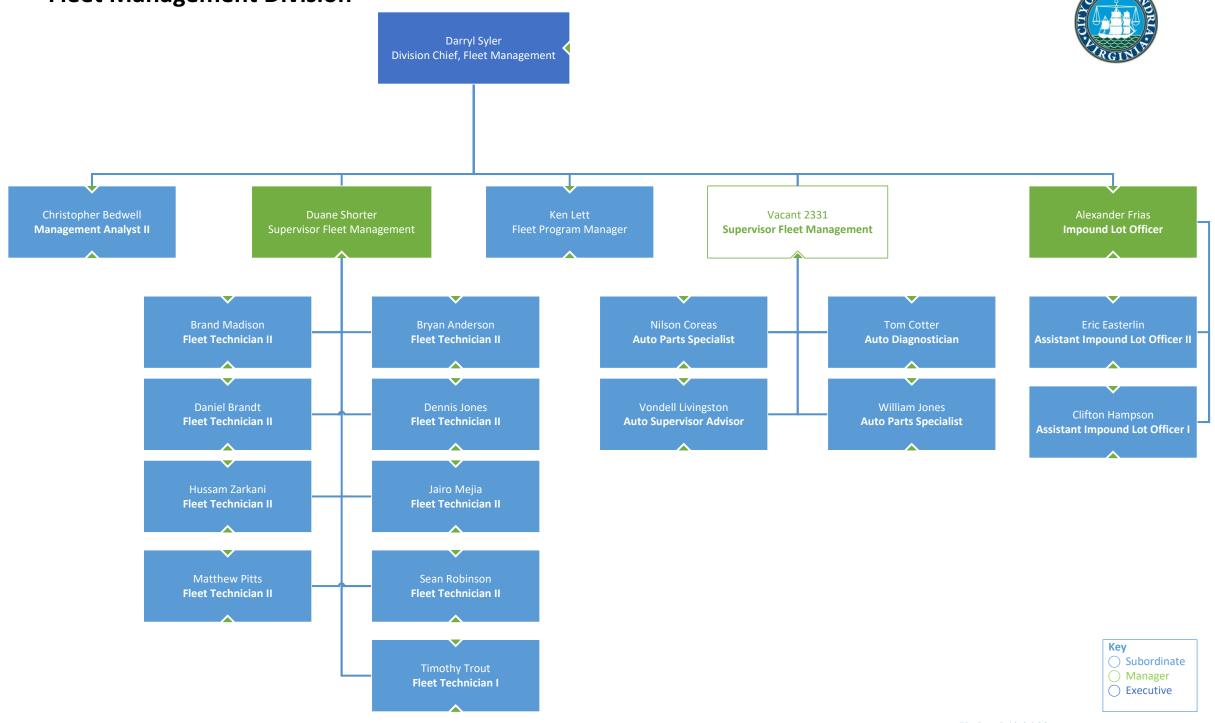

#### **T&ES Senior Leadership**







Updated 02.08.24

### **Department of Transportation & Environmental Services**





Key Deputy Director Division Chief Director

Updated 02.07.24



O Contractor



Key Subordinate Manager Executive Contractor





Updated 09.18.23

#### **Fleet Management Division**



#### **Traffic Operations Division**



# **Operations Branch**



Updated 02.07.24



MVO, Motor Vehicle Operator

## Infrastructure & Environmental Quality Branch





Updated 02.07.24

C Executive

### Infrastructure & Environmental Quality Branch





Mary Alice Winston Division Chief, Public Works







Updated 01.18.24