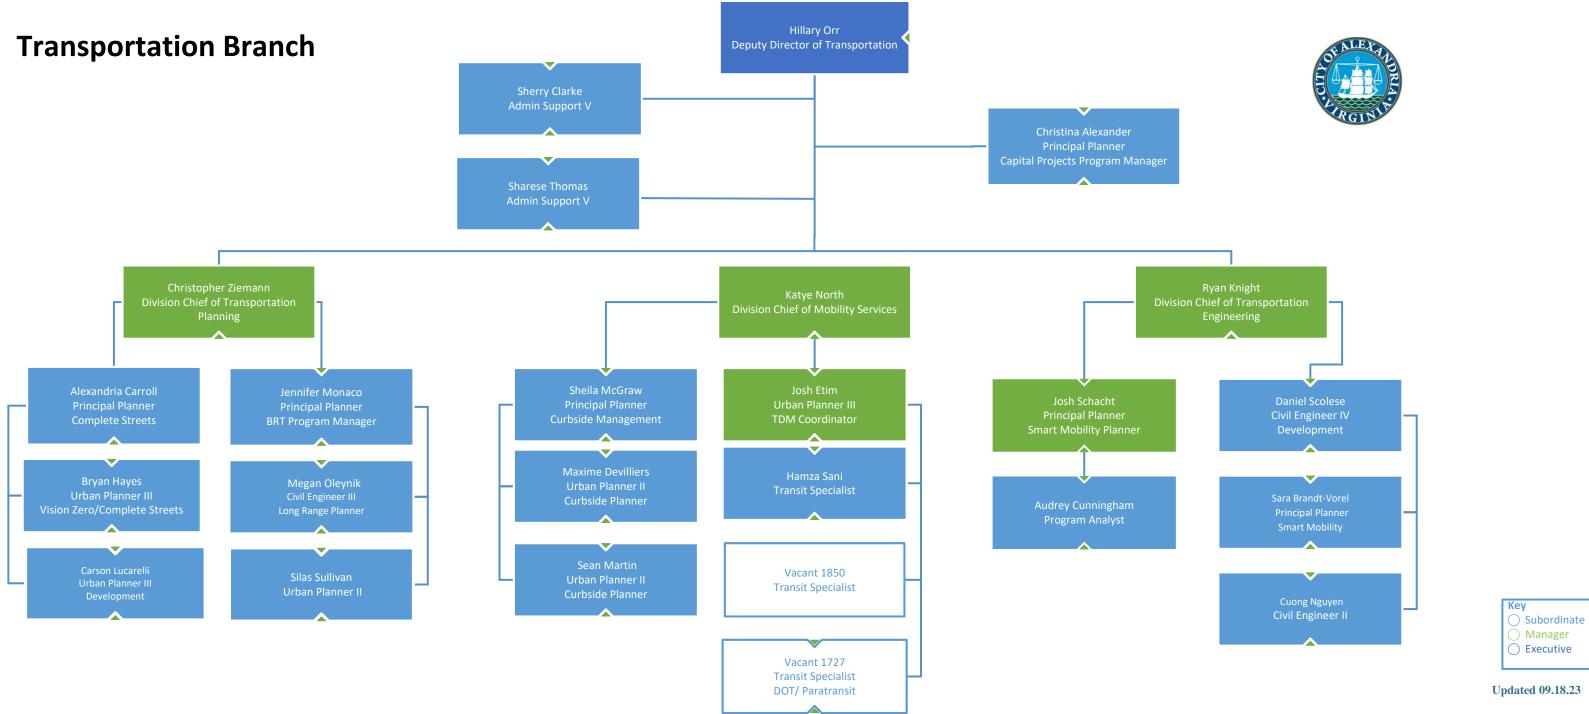

### **Department of Transportation & Environmental Services**

Key Deputy Director Division Chief Director

Updated 02.07.24

O Contractor

Key Subordinate Manager Executive Contractor

Updated 09.18.23