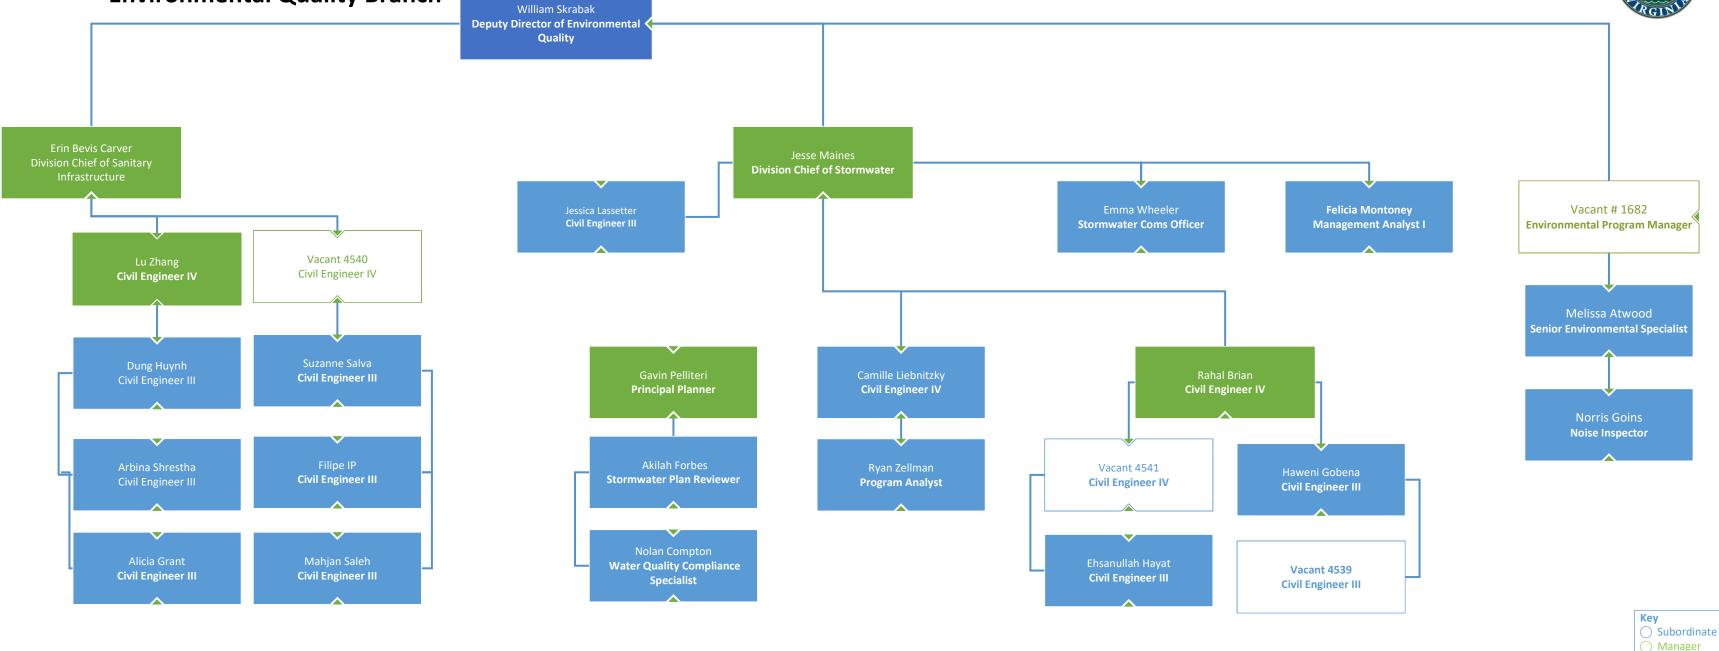

#### **T&ES Senior Leadership**







Updated 02.08.24

### **Department of Transportation & Environmental Services**





Key Deputy Director Division Chief Director

Updated 02.07.24



O Contractor



Key Subordinate Manager Executive Contractor





Updated 09.18.23

#### **Fleet Management Division**



#### **Traffic Operations Division**



# **Operations Branch**



Updated 02.07.24



MVO, Motor Vehicle Operator

## Infrastructure & Environmental Quality Branch





Updated 02.07.24

C Executive

### Infrastructure & Environmental Quality Branch





Mary Alice Winston Division Chief, Public Works







Updated 01.18.24