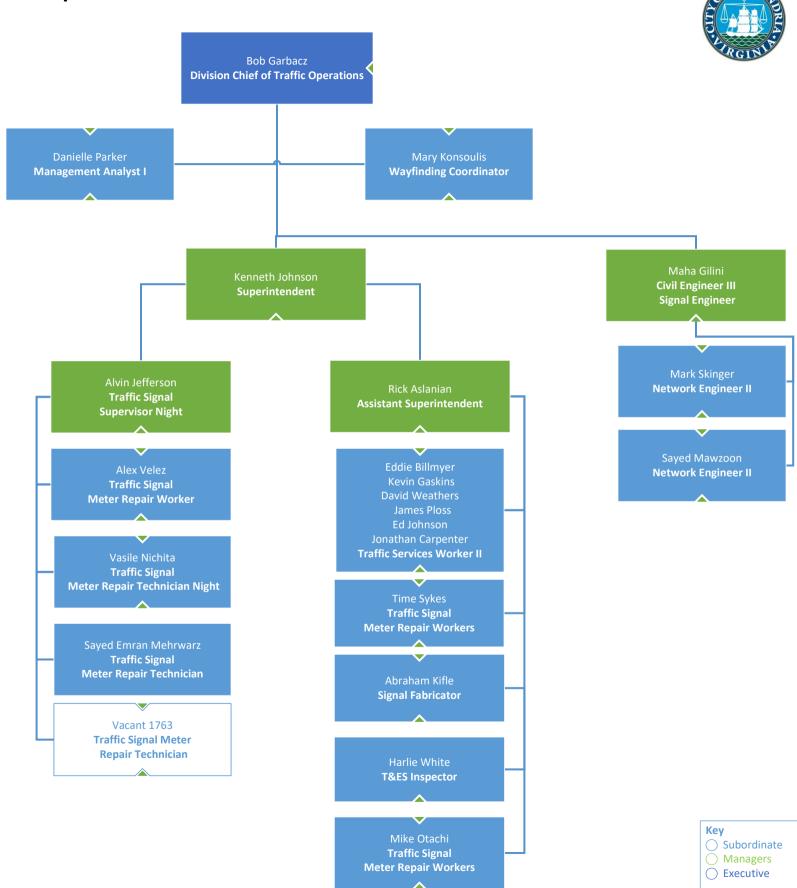

#### **T&ES Senior Leadership**







Updated 02.08.24

### **Department of Transportation & Environmental Services**





Key Deputy Director Division Chief Director

Updated 02.07.24



O Contractor



Key Subordinate Manager Executive Contractor





Updated 09.18.23

#### **Fleet Management Division**



#### **Traffic Operations Division**



# **Operations Branch**



Updated 02.07.24



MVO, Motor Vehicle Operator

## Infrastructure & Environmental Quality Branch





Updated 02.07.24

C Executive

### Infrastructure & Environmental Quality Branch





Mary Alice Winston Division Chief, Public Works







Updated 01.18.24