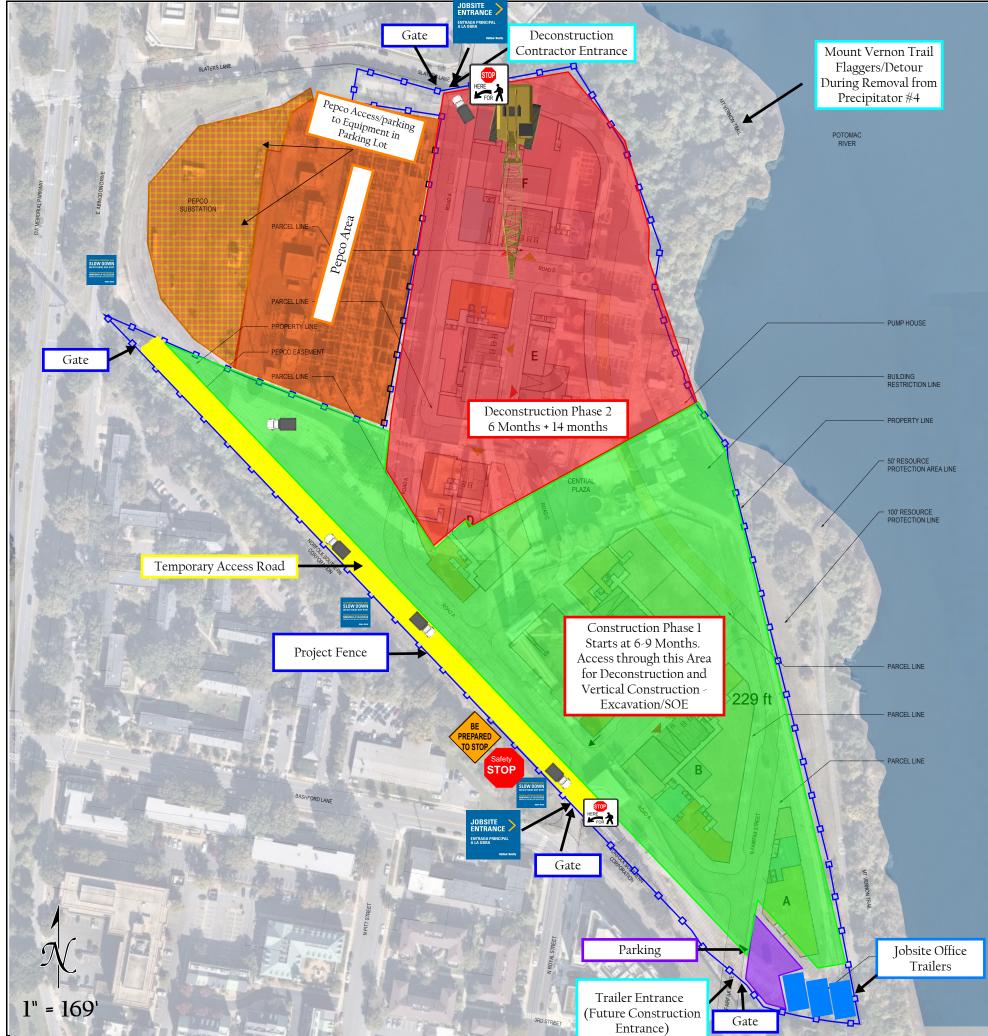

Truck Restriction Timed Truck Route Truck Map Map Produced: Date April 2020

**Balfour Beatty** 

- This Sequence will involves the initial mobilization construction of the project. This will entail Excavation and Support of Excavation work.
- Deconstruction work will continue on the main structures during this phase.
- In this Sequence, Abatement will still be on-going for buildings
- Approximately 150-200 Workers will be on site for this phase
- Parking
  - Colonial Parking 44 Canal Center Plaza,
  - 801 N Fairfax St, Alexandria, VA 22314