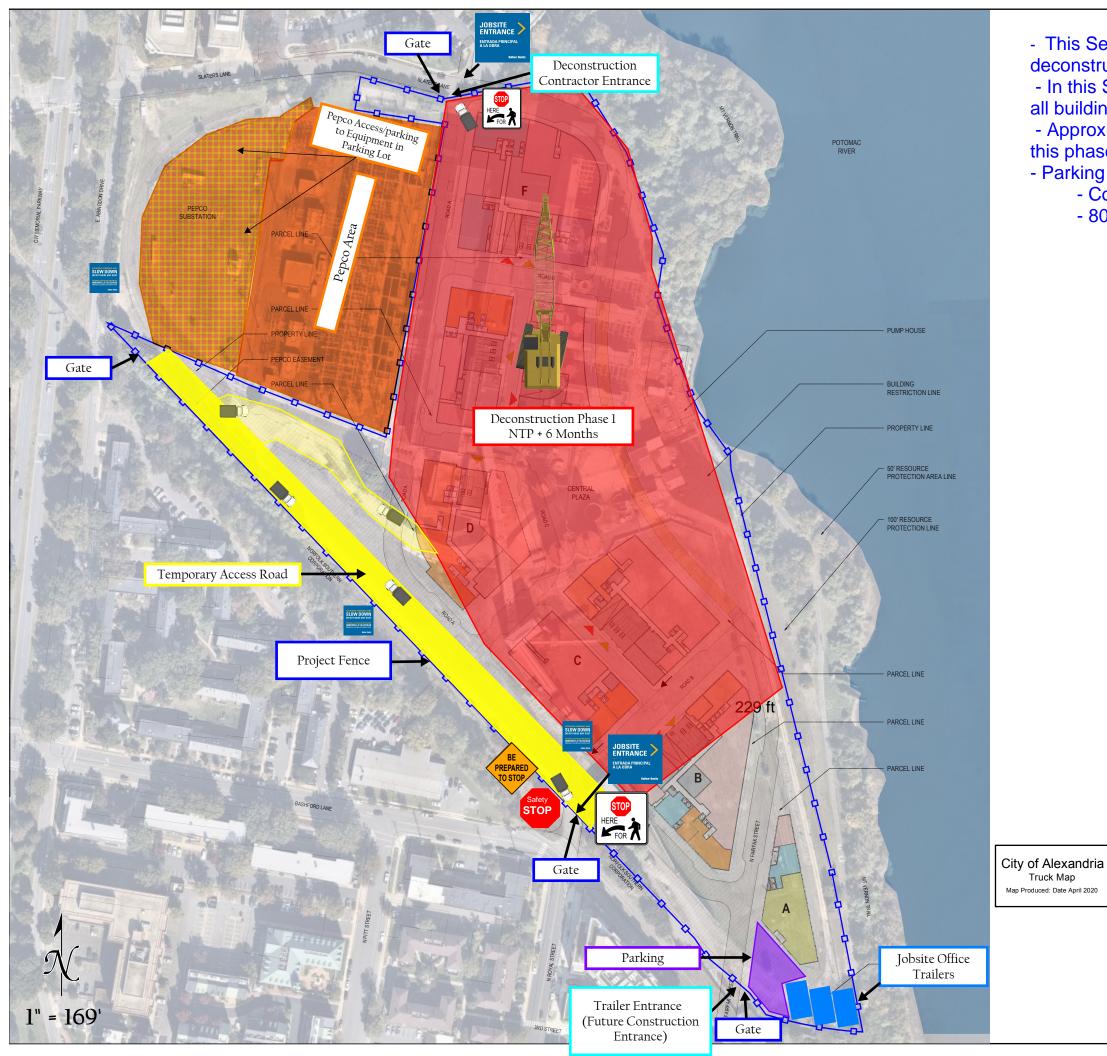

Reference **Site logistics** plan attached for travel paths for project.

- This Sequence will involves the initial mobilization deconstruction of the project.
- In this Sequence, Abatement is planned to start in all buildings.
- Approximately 50-100 Workers will be on site for this phase
- Parking
  - Colonial Parking 44 Canal Center Plaza,
  - 801 N Fairfax St, Alexandria, VA 22314