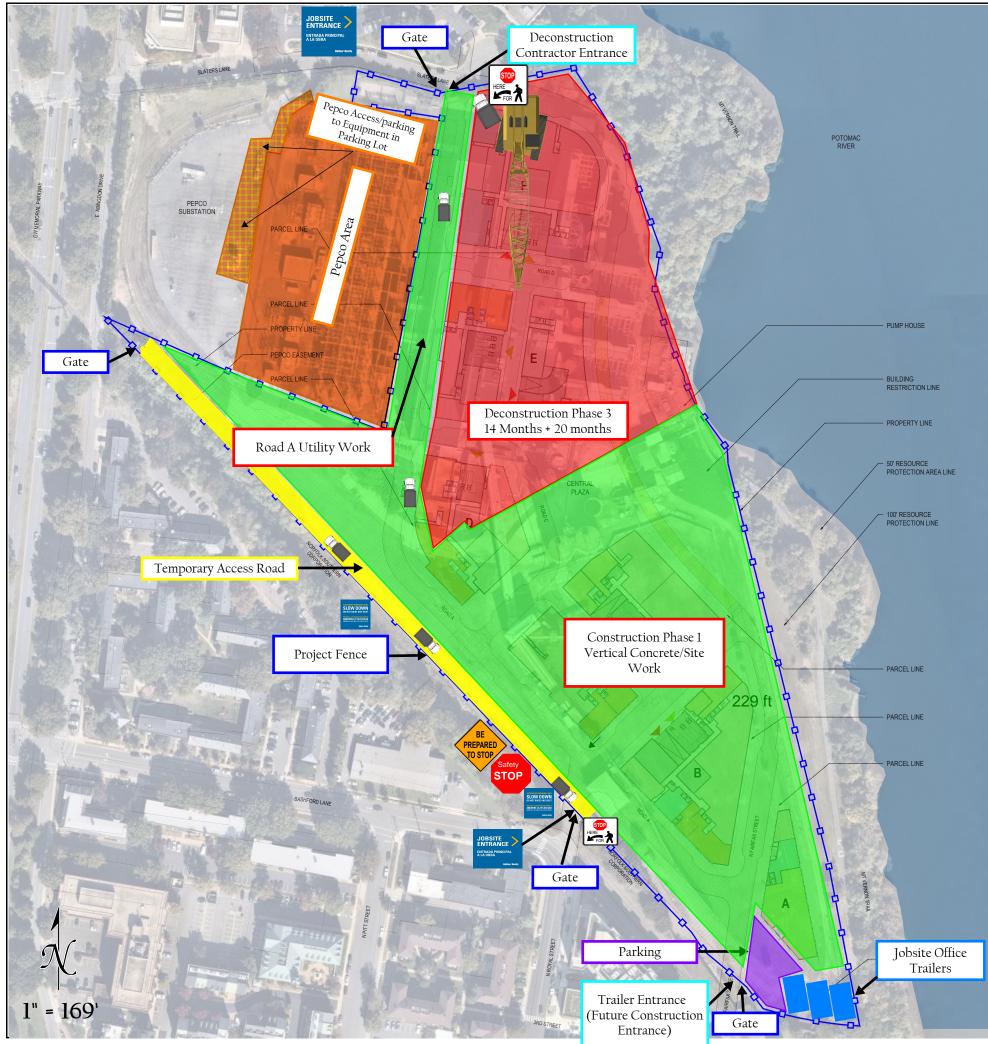

**Balfour Beatty** 

- During this phase, both new Construction and Deconstruction will coexist on the site.
- Deconstruction work will continue on the main structures during this phase.
- New Construction will include finishing concrete/skin and site/utility work
- Approximately 300-500 Workers will be on site for this phase
- Parking
  - Colonial Parking 44 Canal Center Plaza,
  - 801 N Fairfax St, Alexandria, VA 22314