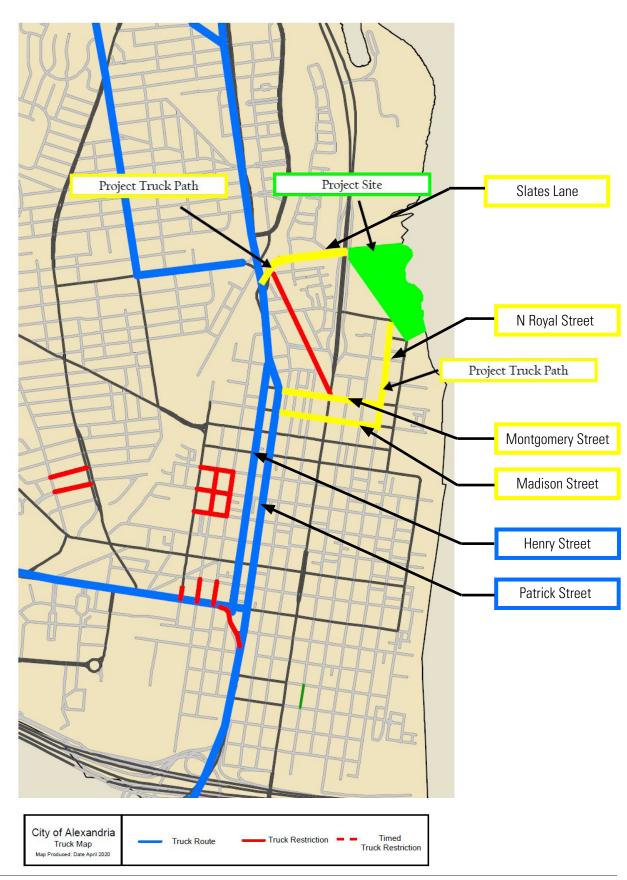

Reference **Site logistics** plan attached for travel paths for project.

- This Sequence will involves the initial mobilization deconstruction of the project.
- In this Sequence, Abatement is planned to start in all buildings.
- Approximately 50-100 Workers will be on site for this phase
- Parking
  - Colonial Parking 44 Canal Center Plaza,
  - 801 N Fairfax St, Alexandria, VA 22314

Truck Restriction Timed Truck Route Truck Map Map Produced: Date April 2020

**Balfour Beatty** 

- This Sequence will involves the initial mobilization construction of the project. This will entail Excavation and Support of Excavation work.
- Deconstruction work will continue on the main structures during this phase.
- In this Sequence, Abatement will still be on-going for buildings
- Approximately 150-200 Workers will be on site for this phase
- Parking
  - Colonial Parking 44 Canal Center Plaza,
  - 801 N Fairfax St, Alexandria, VA 22314

# Truck Route for the City of Alexandria Balfour Beatty